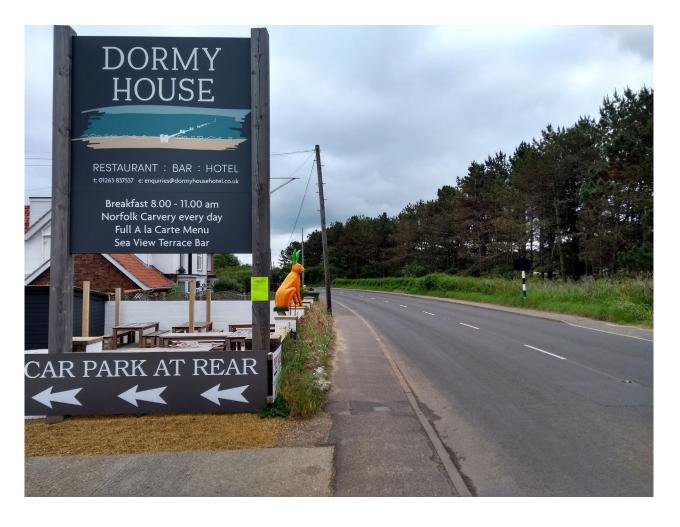

# APPLICATION REFERENCE: ADV/21/1260

advertisement panel mounted on posts

LOCATION: Dormy House Hotel, Cromer Road West Runton PROPOSAL: Display of non-illuminated



north-norfolk.gov.uk

# SITE LOCATION PLAN





#### **APPLICATION HISTORY**

Original Sign prior to removal





#### **APPLICATION HISTORY**





## **CURRENT PROPOSAL**





# **CONTEXT SITE PHOTOS**

Looking west along A149

25/06/2021





## **CONTEXT SITE PHOTOS**

Looking east along A149 25/06/2021





# **MAIN ISSUES**

- Amenity Impact
- Safety



### RECOMMENDATION

Planning conditions to include upon an **Approval** issued:

- Approved plans
- Standard advertisement conditions

The imposition of appropriate conditions as set out in the Planning Committee report and any other conditions considered to be necessary by the Assistant Head of Planning