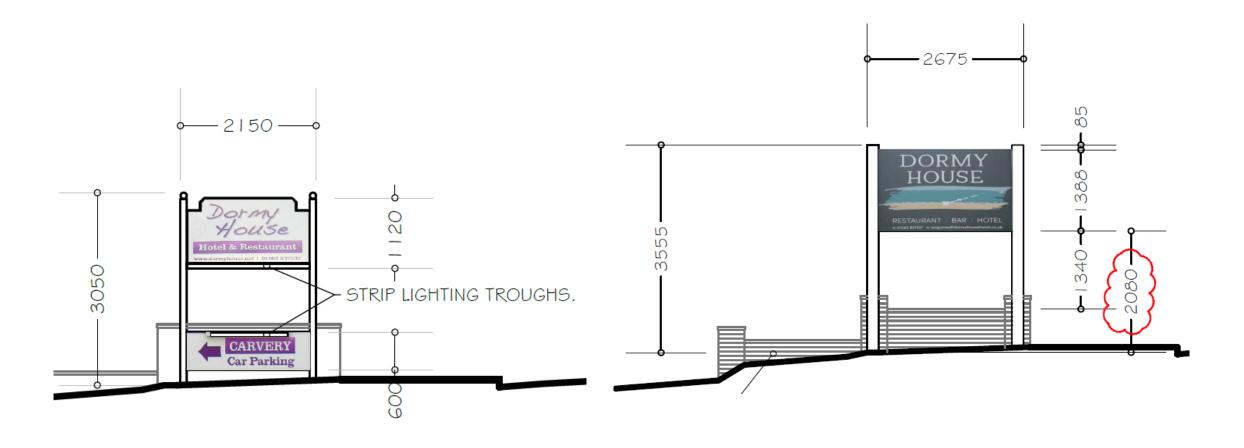

# APPLICATION REFERENCE: ADV/21/1260

advertisement panel mounted on posts

LOCATION: Dormy House Hotel, Cromer Road West Runton PROPOSAL: Display of non-illuminated



north-norfolk.gov.uk

# SITE LOCATION PLAN





#### **APPLICATION HISTORY**

Original Sign prior to removal





#### **APPLICATION HISTORY**





## **CURRENT PROPOSAL**





# **CONTEXT SITE PHOTOS**

Looking west along A149

25/06/2021





## **CONTEXT SITE PHOTOS**

Looking east along A149 25/06/2021





# **MAIN ISSUES**

- Amenity Impact
- Safety



### RECOMMENDATION

Planning conditions to include upon an **Approval** issued:

- Approved plans
- Standard advertisement conditions

The imposition of appropriate conditions as set out in the Planning Committee report and any other conditions considered to be necessary by the Assistant Head of Planning