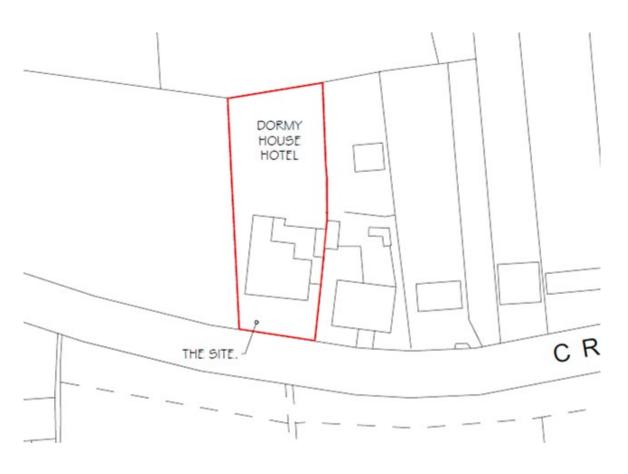

# APPLICATION REFERENCE: ADV/21/1260

advertisement panel mounted on posts

LOCATION: Dormy House Hotel, Cromer Road West Runton PROPOSAL: Display of non-illuminated



north-norfolk.gov.uk

# SITE LOCATION PLAN





#### **APPLICATION HISTORY**

Original Sign prior to removal





#### **APPLICATION HISTORY**





## **CURRENT PROPOSAL**





# **CONTEXT SITE PHOTOS**

Looking west along A149

25/06/2021





## **CONTEXT SITE PHOTOS**

Looking east along A149 25/06/2021





# **MAIN ISSUES**

- Amenity Impact
- Safety



### RECOMMENDATION

Planning conditions to include upon an **Approval** issued:

- Approved plans
- Standard advertisement conditions

The imposition of appropriate conditions as set out in the Planning Committee report and any other conditions considered to be necessary by the Assistant Head of Planning