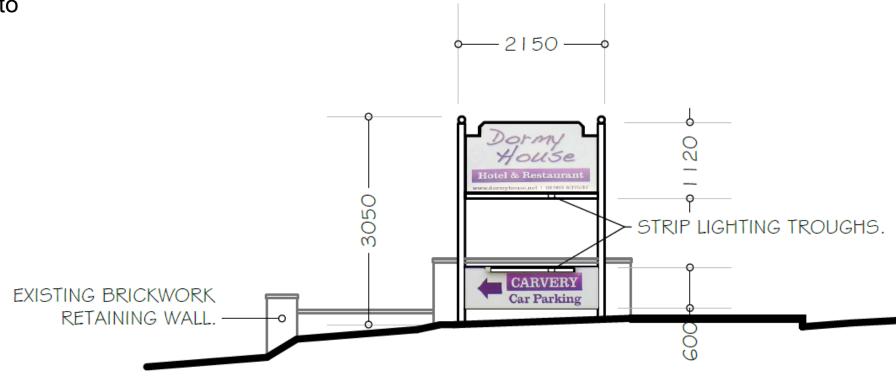

# APPLICATION REFERENCE: ADV/21/1260

advertisement panel mounted on posts

LOCATION: Dormy House Hotel, Cromer Road West Runton PROPOSAL: Display of non-illuminated



north-norfolk.gov.uk

# SITE LOCATION PLAN





#### **APPLICATION HISTORY**

Original Sign prior to removal





#### **APPLICATION HISTORY**





## **CURRENT PROPOSAL**





# **CONTEXT SITE PHOTOS**

Looking west along A149

25/06/2021





## **CONTEXT SITE PHOTOS**

Looking east along A149 25/06/2021





# **MAIN ISSUES**

- Amenity Impact
- Safety



### RECOMMENDATION

Planning conditions to include upon an **Approval** issued:

- Approved plans
- Standard advertisement conditions

The imposition of appropriate conditions as set out in the Planning Committee report and any other conditions considered to be necessary by the Assistant Head of Planning