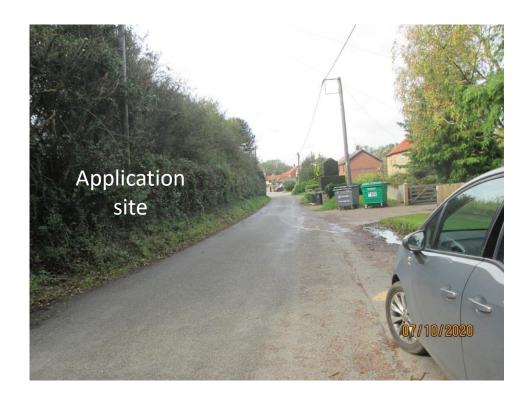

# APPLICATION REFERENCE: PF/20/1345

LOCATION: Land south of Wells Road, Hindringham.

PROPOSAL: Construction of 11 no. dwellings with associated parking, landscaping and infrastructure



north-norfolk.gov.uk

### SITE LOCATION PLAN







## **REVISED SITE LAYOUT PLAN**







## SITE PHOTOGRAPHS

Wells Road Looking West







## SITE PHOTOGRAPHS

Properties adjacent to the East



Properties adjacent to the West





## SITE PHOTOGRAPHS

Hedgerow Hedgerow







## **HOUSE TYPES**

### House Type Plot 1



### House Type Plot 3





# House Types Plots 5-8

### **HOUSE TYPES**





FRONT 1 ELEVATION

### **HOUSE TYPES**





House Type
Plots 9 and 10



### **MAIN ISSUES**

- Principle of Development
- Layout
- Foul Sewer network
- Planning Balance



### RECOMMENDATION

#### **APPROVE** subject to:

- 1. Completion of a Section 106 agreement securing 7 (seven) affordable units and SPA/SAC contributions totalling £2,045.67
- 2. The 21 conditions as set out in the Committee Report and any other conditions considered to be necessary by the Assistant Director of Planning

#### Part 2:

That the application b