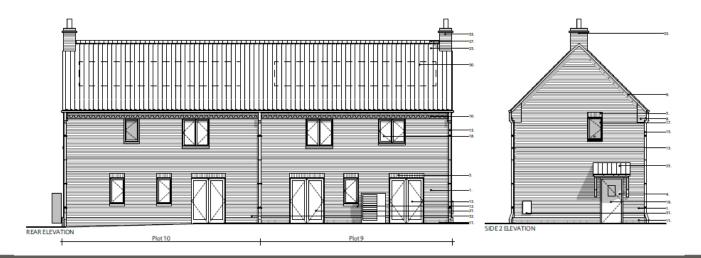

# APPLICATION REFERENCE: PF/20/1345

LOCATION: Land south of Wells Road, Hindringham.

PROPOSAL: Construction of 11 no. dwellings with associated parking, landscaping and infrastructure



north-norfolk.gov.uk

### SITE LOCATION PLAN







## **REVISED SITE LAYOUT PLAN**







## SITE PHOTOGRAPHS

Wells Road Looking West







## SITE PHOTOGRAPHS

Properties adjacent to the East



Properties adjacent to the West





## SITE PHOTOGRAPHS

Hedgerow Hedgerow







## **HOUSE TYPES**

### House Type Plot 1



### House Type Plot 3





# House Types Plots 5-8

### **HOUSE TYPES**





FRONT 1 ELEVATION

### **HOUSE TYPES**





House Type
Plots 9 and 10



### **MAIN ISSUES**

- Principle of Development
- Layout
- Foul Sewer network
- Planning Balance



### RECOMMENDATION

#### **APPROVE** subject to:

- 1. Completion of a Section 106 agreement securing 7 (seven) affordable units and SPA/SAC contributions totalling £2,045.67
- 2. The 21 conditions as set out in the Committee Report and any other conditions considered to be necessary by the Assistant Director of Planning

#### Part 2:

That the application be refused if a suitable section 106 agreement is not completed within 4 months of the date of resolution to approve, and in the opinion of the Head of Planning, there is no realistic prospect of a suitable section 106 agreement being completed within a reasonable timescale.