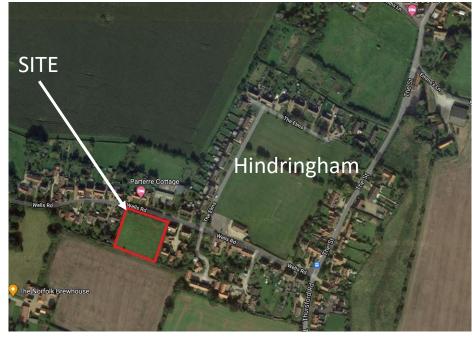

# APPLICATION REFERENCE: PF/20/1345

LOCATION: Land south of Wells Road, Hindringham.

PROPOSAL: Construction of 11 no. dwellings with associated parking, landscaping and infrastructure

north-norfolk.gov.uk

### SITE LOCATION PLAN