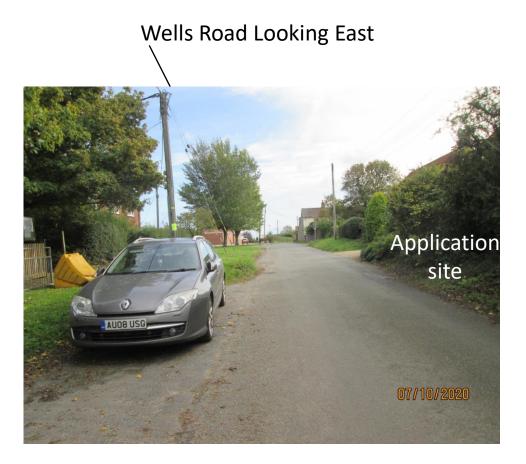

# APPLICATION REFERENCE: PF/20/1345

LOCATION: Land south of Wells Road, Hindringham.

PROPOSAL: Construction of 11 no. dwellings with associated parking, landscaping and infrastructure



north-norfolk.gov.uk

### SITE LOCATION PLAN







## **REVISED SITE LAYOUT PLAN**







## SITE PHOTOGRAPHS

Wells Road Looking West







## SITE PHOTOGRAPHS

Properties adjacent to the East



Properties adjacent to the West





## SITE PHOTOGRAPHS

Hedgerow Hedgerow







## **HOUSE TYPES**

### House Type Plot 1



### House Type Plot 3





# House Types Plots 5-8

### **HOUSE TYPES**





FRONT 1 ELEVATION

### **HOUSE TYPES**





House Type
Plots 9 and 10



### **MAIN ISSUES**

- Principle of Development
- Layout
- Foul Sewer network
- Planning Balance



### RECOMMENDATION

#### **APPROVE** subject to:

- 1. Completion of a Section 106 agreement securing 7 (seven) affordable units and SPA/SAC contributions totalling £2,045.67
- 2. The 21 conditions as set out in the Committee Report and any other conditions considered to be necessary by the Assistant Director of Planning

#### Part 2:

That the application be