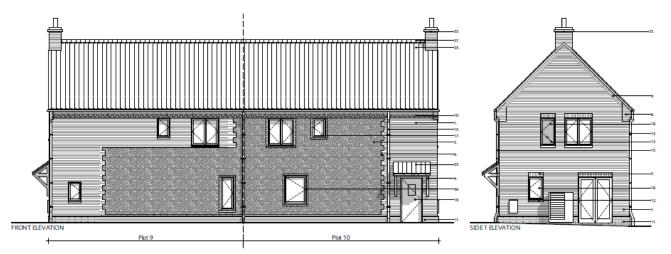

# APPLICATION REFERENCE: PF/20/1345

LOCATION: Land south of Wells Road, Hindringham.

PROPOSAL: Construction of 11 no. dwellings with associated parking, landscaping and infrastructure



north-norfolk.gov.uk

### SITE LOCATION PLAN







## **REVISED SITE LAYOUT PLAN**







## SITE PHOTOGRAPHS

Wells Road Looking West







## SITE PHOTOGRAPHS

Properties adjacent to the East



Properties adjacent to the West





## SITE PHOTOGRAPHS

Hedgerow Hedgerow







## **HOUSE TYPES**

### House Type Plot 1



### House Type Plot 3





# House Types Plots 5-8

### **HOUSE TYPES**





FRONT 1 ELEVATION

### **HOUSE TYPES**





House Type
Plots 9 and 10



### **MAIN ISSUES**

- Principle of Development
- Layout
- Foul Sewer network
- Planning Balance



### RECOMMENDATION

#### **APPROVE** subject to:

- 1. Completion of a Section 106 agreement securing 7 (seven) affordable units and SPA/SAC contributions totalling £2,045.67
- 2. The 21 conditions as set out in the Committee Report and any other conditions considered to be necessary by the Assistant Director of Planning

#### Part 2:

That the application be refused if a suitable section 106 agreement is not completed within 4 months of the date of resolution to approve, and in the opinion of the Head of Planning, there is no realistic prospect of a suitable section 106 agreement being completed within a reasonable timescale.