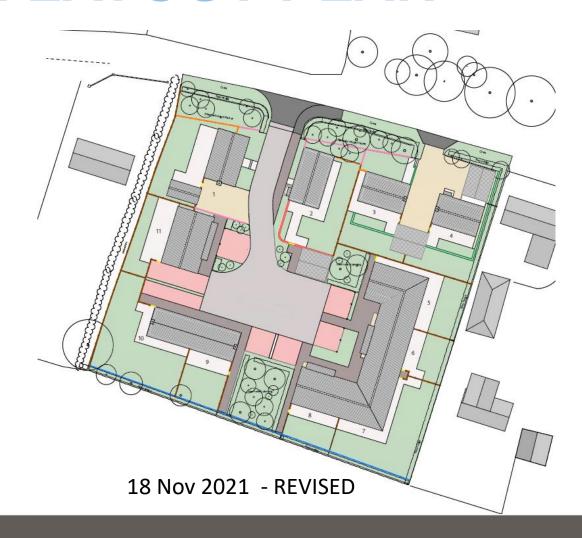

# APPLICATION REFERENCE: PF/20/1345

LOCATION: Land south of Wells Road, Hindringham.

PROPOSAL: Construction of 11 no. dwellings with associated parking, landscaping and infrastructure



north-norfolk.gov.uk

### SITE LOCATION PLAN







## **REVISED SITE LAYOUT PLAN**







## SITE PHOTOGRAPHS

Wells Road Looking West







## SITE PHOTOGRAPHS

Properties adjacent to the East



Properties adjacent to the West





## SITE PHOTOGRAPHS

Hedgerow Hedgerow







## **HOUSE TYPES**

### House Type Plot 1



### House Type Plot 3





# House Types Plots 5-8

### **HOUSE TYPES**





FRONT 1 ELEVATION

### **HOUSE TYPES**





House Type
Plots 9 and 10



### **MAIN ISSUES**

- Principle of Development
- Layout
- Foul Sewer network
- Planning Balance



### RECOMMENDATION

#### **APPROVE** subject to:

- 1. Completion of a Section 106 agreement securing 7 (seven) affordable units and SPA/SAC contributions totalling £2,045.67
- 2. The 21 conditions as set out in the Committee Report and any other conditions considered to be necessary by the Assistant Director