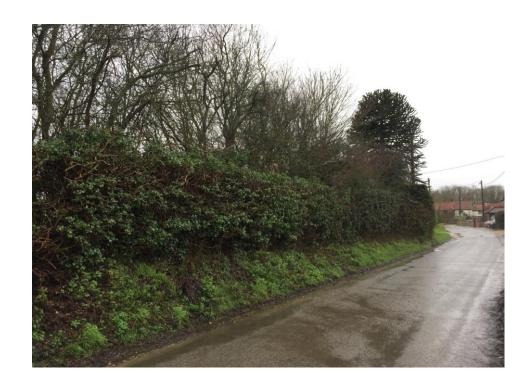

# APPLICATION REFERENCE: PF/20/1345

LOCATION: Land south of Wells Road, Hindringham.

PROPOSAL: Construction of 11 no. dwellings with associated parking, landscaping and infrastructure



north-norfolk.gov.uk

### SITE LOCATION PLAN







## **REVISED SITE LAYOUT PLAN**







## SITE PHOTOGRAPHS

Wells Road Looking West







## SITE PHOTOGRAPHS

Properties adjacent to the East



Properties adjacent to the West





## SITE PHOTOGRAPHS

Hedgerow Hedgerow







## **HOUSE TYPES**

### House Type Plot 1



### House Type Plot 3





# House Types Plots 5-8

### **HOUSE TYPES**





FRONT 1 ELEVATION

### **HOUSE TYPES**





House Type
Plots 9 and 10



### **MAIN ISSUES**

- Principle of Development
- Layout
- Foul Sewer network
- Planning Balance



### RECOMMENDATION

#### **APPROVE** subject to:

- 1. Completion of a Section 106 agreement securing 7 (seven) affordable units and SPA/SAC contributions totalling £2,045.67
- 2. The 21 conditions as set out in the Committee Report and any other conditions considered to be necessary by the Assistant Director of Planning

#### Part 2:

That the application be refused if a suitable section 106 agreement is not completed within 4 months of the date of resolution to approve, and in the opinion of