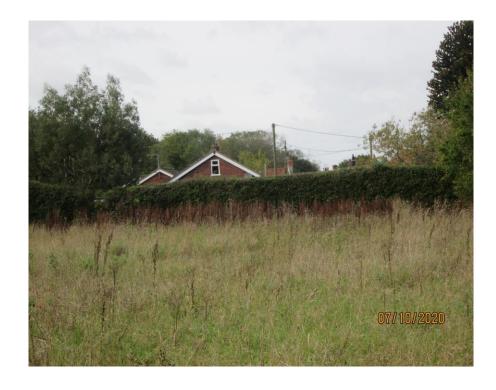

# APPLICATION REFERENCE: PF/20/1345

LOCATION: Land south of Wells Road, Hindringham.

PROPOSAL: Construction of 11 no. dwellings with associated parking, landscaping and infrastructure



north-norfolk.gov.uk

### SITE LOCATION PLAN







## **REVISED SITE LAYOUT PLAN**







## SITE PHOTOGRAPHS

Wells Road Looking West







## SITE PHOTOGRAPHS

Properties adjacent to the East



Properties adjacent to the West





## SITE PHOTOGRAPHS

Hedgerow Hedgerow







## **HOUSE TYPES**

### House Type Plot 1



### House Type Plot 3





# House Types Plots 5-8

### **HOUSE TYPES**





FRONT 1 ELEVATION

### **HOUSE TYPES**





House Type
Plots 9 and 10



### **MAIN ISSUES**

- Principle of Development
- Layout
- Foul Sewer network
- Planning Balance



### RECOMMENDATION

#### **APPROVE** subject to:

- 1. Completion of a Section 106 agreement securing 7 (seven) affordable units and SPA/SAC contributions totalling £2,045.67
- 2. The 21 conditions as set out in the Committee Report and any other conditions considered to be necessary by the Assistant Director of Planning

#### Part 2:

That the application be refused if a suitable section 106 agreement is not completed within 4 months of the date of r