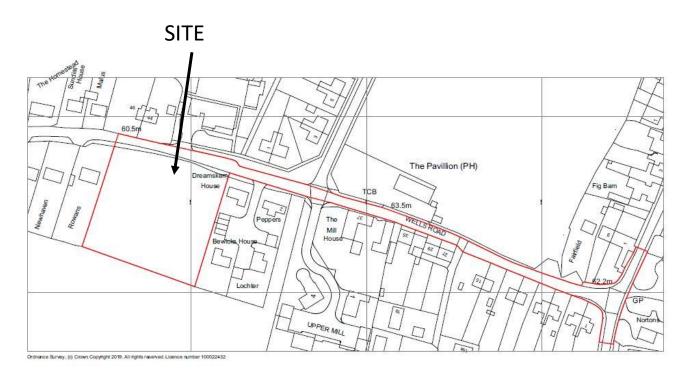

# APPLICATION REFERENCE: PF/20/1345

LOCATION: Land south of Wells Road, Hindringham.

PROPOSAL: Construction of 11 no. dwellings with associated parking, landscaping and infrastructure

north-norfolk.gov.uk

### SITE LOCATION PLAN