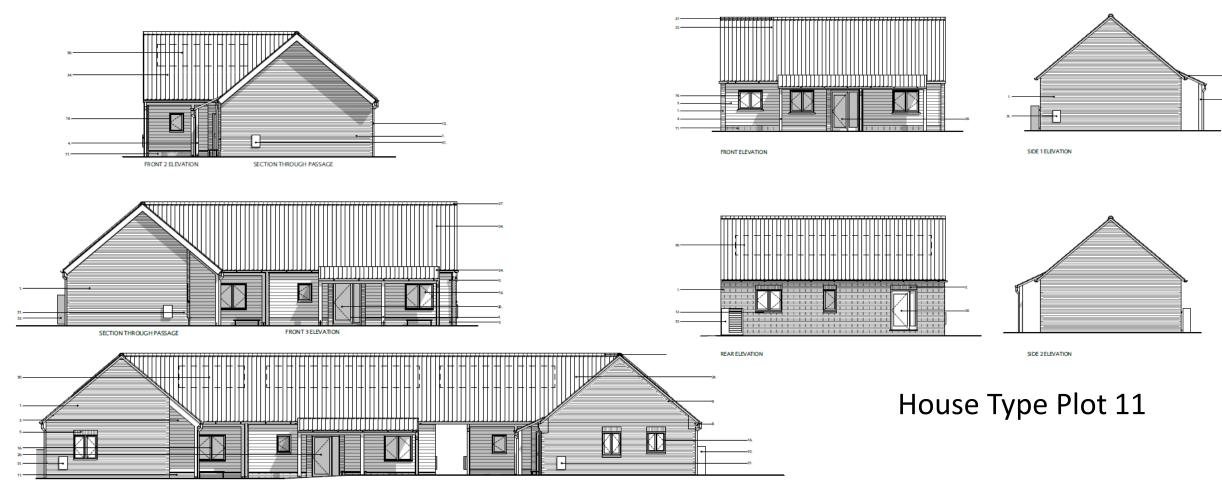

# APPLICATION REFERENCE: PF/20/1345

LOCATION: Land south of Wells Road, Hindringham.

PROPOSAL: Construction of 11 no. dwellings with associated parking, landscaping and infrastructure



north-norfolk.gov.uk

### SITE LOCATION PLAN







## **REVISED SITE LAYOUT PLAN**







## SITE PHOTOGRAPHS

Wells Road Looking West







## SITE PHOTOGRAPHS

Properties adjacent to the East



Properties adjacent to the West





## SITE PHOTOGRAPHS

Hedgerow Hedgerow







## **HOUSE TYPES**

### House Type Plot 1



### House Type Plot 3





# House Types Plots 5-8

### **HOUSE TYPES**





FRONT 1 ELEVATION

### **HOUSE TYPES**





House Type
Plots 9 and 10



### **MAIN ISSUES**

- Principle of Development
- Layout
- Foul Sewer network
- Planning Balance



### RECOMMENDATION

#### **APPROVE** subject to:

- 1. Completion of a Section 106 agreement securing 7 (seven) affordable units and SPA/SAC contributions totalling £2,045.67
- 2. The 21 conditions as set out in the Committee Report and any other conditions considered to be necessary by the Assistant Director of Planning

#### Part 2:

That the application be refused if a suitable section 106 agreement is not completed within 4 months of the date of resolution to approve, and in the opinion of the Head of Planning, there is no realistic prospect of a suitable section 106 agreement being completed within a reasonable