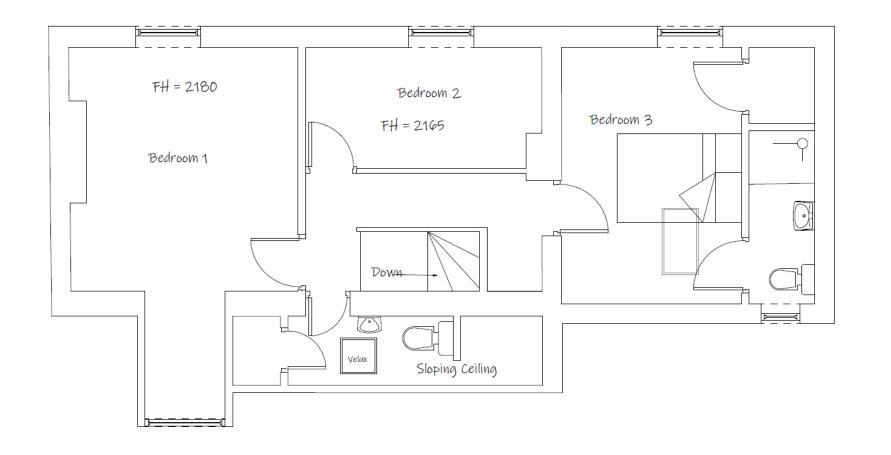

## APPLICATION REFERENCE: PF/22/0226

LOCATION: Orchard Cottage, 23 Hempstead Road, Holt, NR25 6DL





north-norfolk.gov.uk

#### Site Location Plan





#### Aerial View with Site Location Plan







# Existing Block Plan





### Proposed Block Plan





**Front Elevation** 



**Rear Elevation** 



Side Elevation (North)



Side Elevation (South)

# **Existing Elevations**





# Existing Floor Plan





### Proposed Front Elevation





### Proposed Rear Elevation





# Proposed Side (North) Elevation





# Proposed Ground Floor Plan





### Proposed First Floor Plan





### Distances







Street Scene







## Southern Street View







## Northern Street View







Front Elevation







Side(North)
Elevation







View to the Public Way







View from 19
Hempstead
Road (First
Floor)



### Main Issues (Material Considerations)

- 1. Principle
- 2. Design and Appearance
- 3. Amenity
- 4. Ecology
- 5. Highways and Parking



#### Recommendation

**APPROVAL** subject to conditions covering the following matters and any others deemed necessary by the Head of Planning:

- Time limit for implementation
- Approved plans
- Materials
- Installation of bat enhancement measures
- Obscure glazed window (Pilkington Level 5)

Final wording of conditions to be delegated to the Assistant Director - Planning