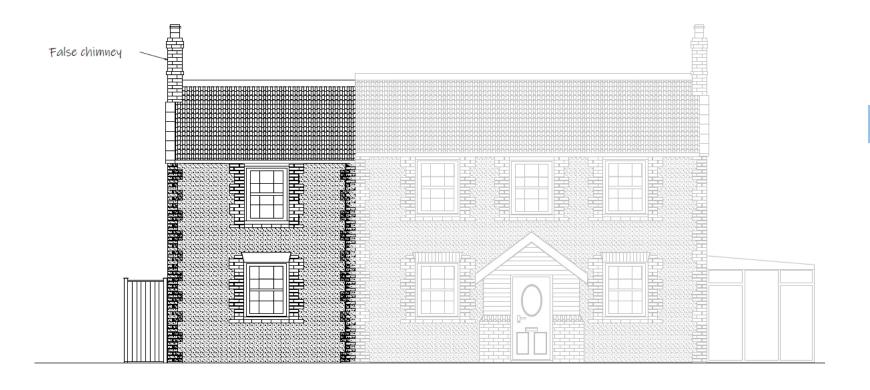

## APPLICATION REFERENCE: PF/22/0226

LOCATION: Orchard Cottage, 23 Hempstead Road, Holt, NR25 6DL





north-norfolk.gov.uk

#### Site Location Plan





#### Aerial View with Site Location Plan







# Existing Block Plan





### Proposed Block Plan





**Front Elevation** 



**Rear Elevation** 



Side Elevation (North)



Side Elevation (South)

# **Existing Elevations**





# Existing Floor Plan





### Proposed Front Elevation





### Proposed Rear Elevation





# Proposed Side (North) Elevation





# Proposed Ground Floor Plan





### Proposed First Floor Plan





### Distances







Street Scene







## Southern Street View







## Northern Street View







Front Elevation







Side(North)
Elevation







View to the Public Way







View from 19
Hempstead
Road (First
Floor)



### Main Issues (Material Considerations)

- 1. Principle
- 2. Design and Appearance
- 3. Amenity
- 4. Ecology
- 5. Highways and Parking



#### Recommendation

**APPROVAL** subject to conditions covering the following matters and any others deemed necessary by the Head of Planning:

- Time limit for implementation
- Approved plans
- Materials
- Installation of bat enhancement measures
- Ob