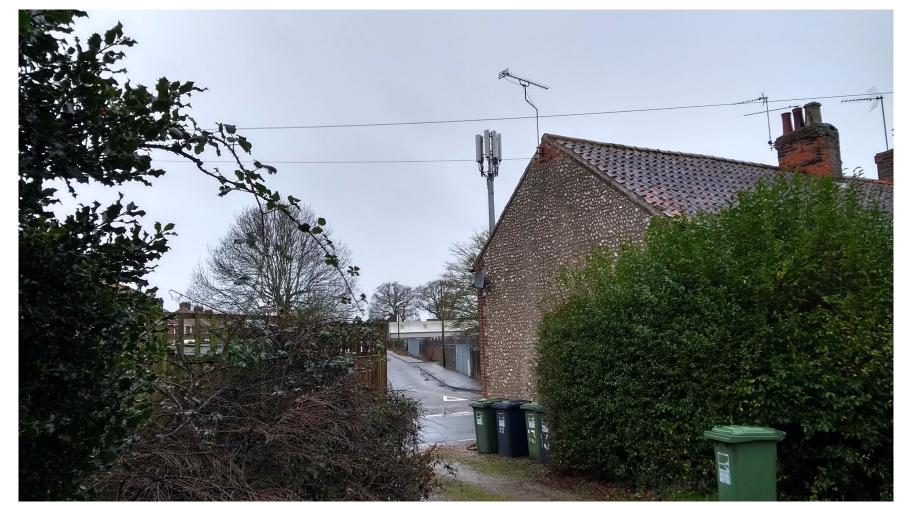

## APPLICATION REFERENCE: PF/22/0226

LOCATION: Orchard Cottage, 23 Hempstead Road, Holt, NR25 6DL





north-norfolk.gov.uk

#### Site Location Plan





#### Aerial View with Site Location Plan







# Existing Block Plan





### Proposed Block Plan





**Front Elevation** 



**Rear Elevation** 



Side Elevation (North)



Side Elevation (South)

# **Existing Elevations**





# Existing Floor Plan





### Proposed Front Elevation





### Proposed Rear Elevation





# Proposed Side (North) Elevation





# Proposed Ground Floor Plan





### Proposed First Floor Plan





### Distances







Street Scene







## Southern Street View







## Northern Street View







Front Elevation







Side(North)
Elevation







View to the Public Way







View from 19
Hempstead
Road (First
Floor)



### Main Issues (Material Considerations)

- 1. Principle
- 2. Design and Appearance
- 3. Amenity
- 4. Ecology
- 5. Highways and Parking



#### Recommendation

**APPROVAL** subject to conditions covering the following matters and any others deemed necessary by the Head of Planning:

- Time limit for implementation
- Approved plans
- Materials
- Installation of bat enhancement measures
- Obscure glazed window (Pilkington Level 5)

Final wording of conditions to be delegated to the Assistant Director - Planning