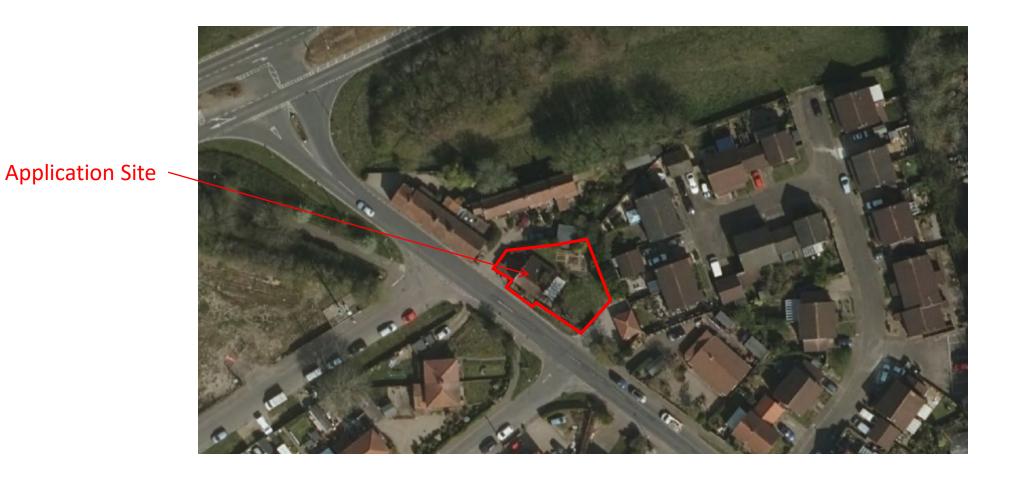

## APPLICATION REFERENCE: PF/22/0226

LOCATION: Orchard Cottage, 23 Hempstead Road, Holt, NR25 6DL





north-norfolk.gov.uk

#### Site Location Plan





#### Aerial View with Site Location Plan







# Existing Block Plan





### Proposed Block Plan





**Front Elevation** 



**Rear Elevation** 



Side Elevation (North)



Side Elevation (South)

# **Existing Elevations**





# Existing Floor Plan





### Proposed Front Elevation





### Proposed Rear Elevation





# Proposed Side (North) Elevation





# Proposed Ground Floor Plan





### Proposed First Floor Plan





### Distances







Street Scene







## Southern Street View







## Northern Street View







Front Elevation







Side(North)
Elevation







View to the Public Way







View from 19
Hempstead
Road (First
Floor)



### Main Issues (Material Considerations)

- 1. Principle
- 2. Design and Appearance
- 3. Amenity
- 4. Ecology
- 5. Highways and Parking



#### Recommendation

**APPROVAL** subj