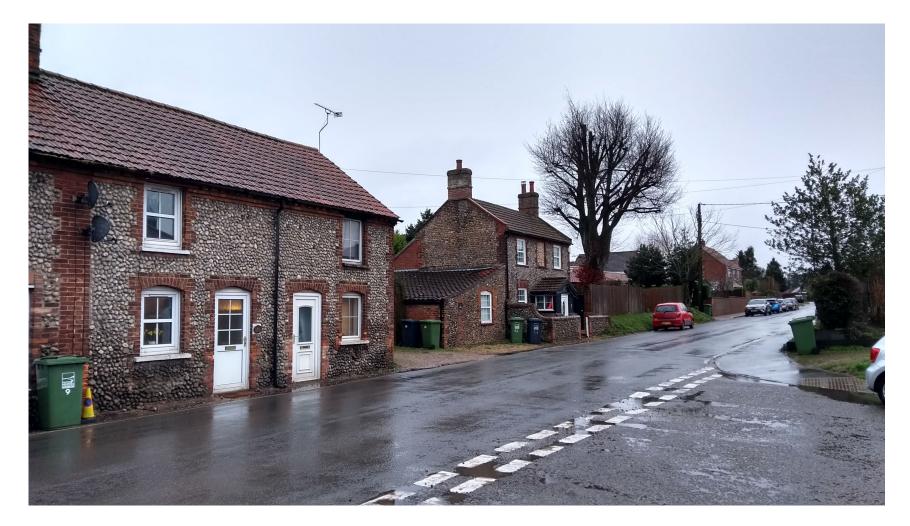

## APPLICATION REFERENCE: PF/22/0226

LOCATION: Orchard Cottage, 23 Hempstead Road, Holt, NR25 6DL





north-norfolk.gov.uk

#### Site Location Plan





#### Aerial View with Site Location Plan







# Existing Block Plan





### Proposed Block Plan





**Front Elevation** 



**Rear Elevation** 



Side Elevation (North)



Side Elevation (South)

# **Existing Elevations**





# Existing Floor Plan





### Proposed Front Elevation





### Proposed Rear Elevation





# Proposed Side (North) Elevation





# Proposed Ground Floor Plan





### Proposed First Floor Plan





### Distances







Street Scene







## Southern Street View







## Northern Street View







Front Elevation







Side(North)
Elevation







View to the Public Way







View from 19
Hempstead
Road (First
Floor)



### Main Issues (Material Considerations)

- 1. Principle
- 2. Design and Appearance
- 3. Amenity
- 4. Ecology
- 5. Highways and Parking



#### Recommendation

**APPROVAL** subject to conditions covering the following matters and any others deemed necessary by the Head of Planning:

- Time limit for implementation
- Approved plans
- Materials
- Installation of bat enhancement measures
- Obscure glazed window (Pilkington Level 5)

Final wording of conditions to be delegated to the Assistant Director - Planning