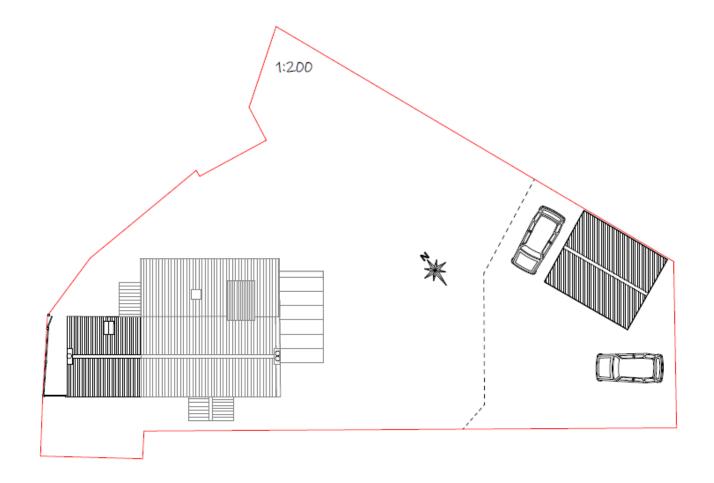

## APPLICATION REFERENCE: PF/22/0226

LOCATION: Orchard Cottage, 23 Hempstead Road, Holt, NR25 6DL





north-norfolk.gov.uk

#### Site Location Plan





#### Aerial View with Site Location Plan







# Existing Block Plan





### Proposed Block Plan





**Front Elevation** 



**Rear Elevation** 



Side Elevation (North)



Side Elevation (South)

# **Existing Elevations**





# Existing Floor Plan





### Proposed Front Elevation





### Proposed Rear Elevation





# Proposed Side (North) Elevation





# Proposed Ground Floor Plan





### Proposed First Floor Plan





### Distances







Street Scene







## Southern Street View







## Northern Street View







Front Elevation







Side(North)
Elevation







View to the Public Way







View from 19
Hempstead
Road (First
Floor)



### Main Issues (Material Considerations)

- 1. Principle
- 2. Design and Appearance
- 3. Amenity
- 4. Ecology
- 5. Highways and Parking



#### Recommendation

**APPROVAL** subject to conditions covering the