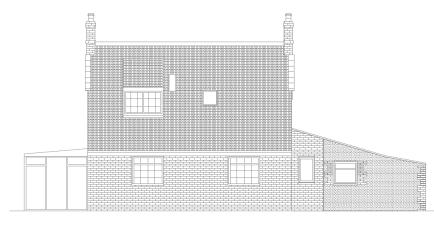

## APPLICATION REFERENCE: PF/22/0226

LOCATION: Orchard Cottage, 23 Hempstead Road, Holt, NR25 6DL





north-norfolk.gov.uk

#### Site Location Plan





#### Aerial View with Site Location Plan







# Existing Block Plan





### Proposed Block Plan





**Front Elevation** 



**Rear Elevation** 



Side Elevation (North)



Side Elevation (South)

# **Existing Elevations**





# Existing Floor Plan





### Proposed Front Elevation





### Proposed Rear Elevation





# Proposed Side (North) Elevation





# Proposed Ground Floor Plan





### Proposed First Floor Plan





### Distances







Street Scene







## Southern Street View







## Northern Street View







Front Elevation







Side(North)
Elevation







View to the Public Way







View from 19
Hempstead
Road (First
Floor)



### Main Issues (Material Considerations)

- 1. Principle
- 2. Design and Appearance
- 3. Amenity
- 4. Ecology
- 5. Highways and Parking



#### Recommendation

**APPROVAL** subject to conditions covering the following matters and any others deemed necessary by