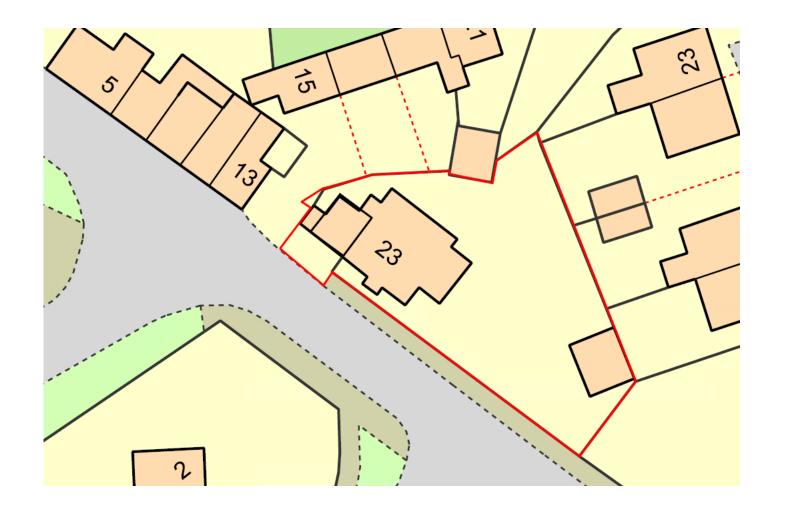

## APPLICATION REFERENCE: PF/22/0226

LOCATION: Orchard Cottage, 23 Hempstead Road, Holt, NR25 6DL





north-norfolk.gov.uk

#### Site Location Plan





#### Aerial View with Site Location Plan







# Existing Block Plan





### Proposed Block Plan





**Front Elevation** 



**Rear Elevation** 



Side Elevation (North)



Side Elevation (South)

# **Existing Elevations**





# Existing Floor Plan





### Proposed Front Elevation





### Proposed Rear Elevation





# Proposed Side (North) Elevation





# Proposed Ground Floor Plan





### Proposed First Floor Plan





### Distances







Street Scene







## Southern Street View







## Northern Street View







Front Elevation







Side(North)
Elevation







View to the Public Way







View from 19
Hempstead
Road (First
Floor)



### Main Issues (Material Considerations)

- 1. Principle
- 2. Design and Appearance
- 3. Amenity
- 4. Ecology
- 5. Highways and Parking



#### Recommendation

**APPROVAL** subject