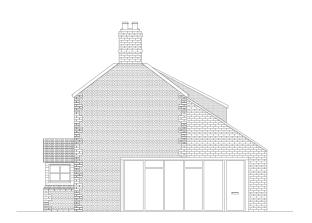

## APPLICATION REFERENCE: PF/22/0226

LOCATION: Orchard Cottage, 23 Hempstead Road, Holt, NR25 6DL





north-norfolk.gov.uk

#### Site Location Plan





#### Aerial View with Site Location Plan







# Existing Block Plan





### Proposed Block Plan





**Front Elevation** 



**Rear Elevation** 



Side Elevation (North)



Side Elevation (South)

# **Existing Elevations**





# Existing Floor Plan





### Proposed Front Elevation





### Proposed Rear Elevation





# Proposed Side (North) Elevation





# Proposed Ground Floor Plan





### Proposed First Floor Plan





### Distances







Street Scene







## Southern Street View







## Northern Street View







Front Elevation







Side(North)
Elevation







View to the Public Way







View from 19
Hempstead
Road (First
Floor)



### Main Issues (Material Considerations)

- 1. Principle
- 2. Design and Appearance
- 3. Amenity
- 4. Ecology
- 5. Highways and Parking



#### Recommendation

**APPROVAL** subject to conditions covering the following matters and any others deemed necessary by the Head of Planning:

- Time limit for implement