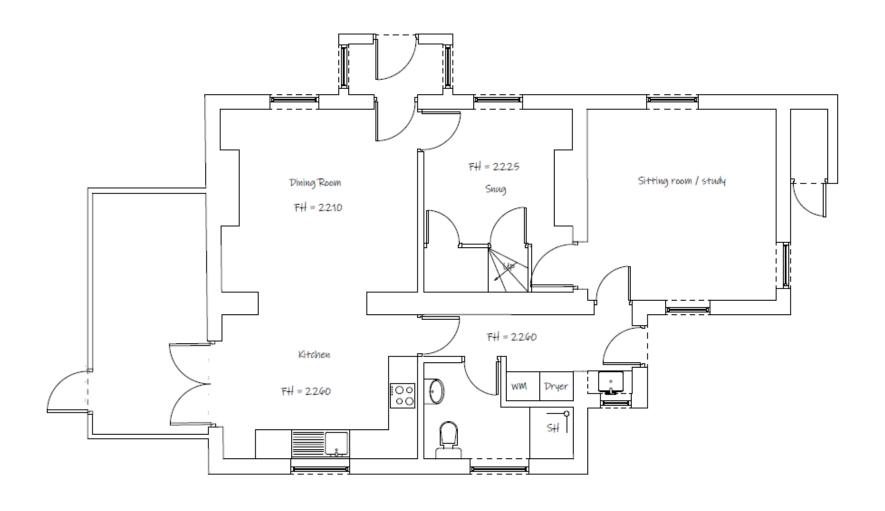

## APPLICATION REFERENCE: PF/22/0226

LOCATION: Orchard Cottage, 23 Hempstead Road, Holt, NR25 6DL





north-norfolk.gov.uk

#### Site Location Plan





#### Aerial View with Site Location Plan







# Existing Block Plan





### Proposed Block Plan





**Front Elevation** 



**Rear Elevation** 



Side Elevation (North)



Side Elevation (South)

# **Existing Elevations**





# Existing Floor Plan





### Proposed Front Elevation





### Proposed Rear Elevation





# Proposed Side (North) Elevation





# Proposed Ground Floor Plan





### Proposed First Floor Plan





### Distances







Street Scene







## Southern Street View







## Northern Street View







Front Elevation







Side(North)
Elevation







View to the Public Way







View from 19
Hempstead
Road (First
Floor)



### Main Issues (Material Considerations)

- 1. Principle
- 2. Design and Appearance
- 3. Amenity
- 4. Ecology
- 5. Highways and Parking



#### Recommendation

**APPROVAL** subject to conditions covering the following matters and any others deemed necessary by the Head of Planning:

- Time limit for implementation
- Approved plans
- Materials
- Installation of ba