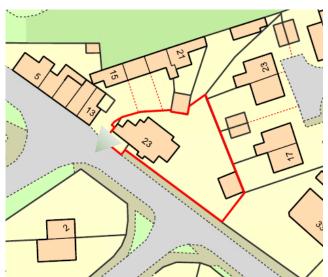

## APPLICATION REFERENCE: PF/22/0226

LOCATION: Orchard Cottage, 23 Hempstead Road, Holt, NR25 6DL





north-norfolk.gov.uk

#### Site Location Plan





#### Aerial View with Site Location Plan







# Existing Block Plan





### Proposed Block Plan





**Front Elevation** 



**Rear Elevation** 



Side Elevation (North)



Side Elevation (South)

# **Existing Elevations**





# Existing Floor Plan





### Proposed Front Elevation





### Proposed Rear Elevation





# Proposed Side (North) Elevation





# Proposed Ground Floor Plan





### Proposed First Floor Plan





### Distances







Street Scene







## Southern Street View







## Northern Street View







Front Elevation







Side(North)
Elevation







View to the Public Way







View from 19
Hempstead
Road (First
Floor)



### Main Issues (Material Considerations)

- 1. Principle
- 2. Design and Appearance
- 3. Amenity
- 4. Ecology
- 5. Highways and Parking



#### Recommendation

**APPROVAL** subject to conditions covering the following matters and any others deemed necessary by the Head of Planning:

- Time limit for implementation
- Approved plans
- Materials
- Installation of bat enhancement measures
- Obscure glazed window (Pilkington Level 5)

Final wording of conditions to be delegated to the Assistant Director - Planning