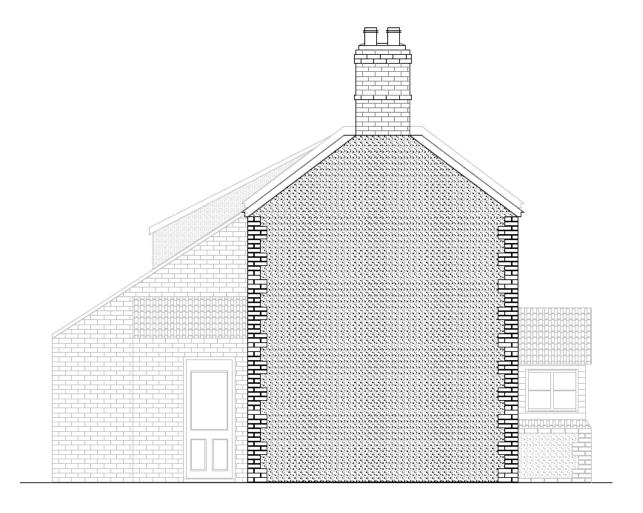

## APPLICATION REFERENCE: PF/22/0226

LOCATION: Orchard Cottage, 23 Hempstead Road, Holt, NR25 6DL





north-norfolk.gov.uk

#### Site Location Plan





#### Aerial View with Site Location Plan







# Existing Block Plan





### Proposed Block Plan





**Front Elevation** 



**Rear Elevation** 



Side Elevation (North)



Side Elevation (South)

# **Existing Elevations**





# Existing Floor Plan





### Proposed Front Elevation





### Proposed Rear Elevation





# Proposed Side (North) Elevation





# Proposed Ground Floor Plan





### Proposed First Floor Plan





### Distances







Street Scene







## Southern Street View







## Northern Street View







Front Elevation







Side(North)
Elevation







View to the Public Way







View from 19
Hempstead
Road (First
Floor)



### Main Issues (Material Considerations)

- 1. Principle
- 2. Design and Appearance
- 3. Amenity
- 4. Ecology
- 5. Highways and Parking



#### Recommendation

**APPROVAL** subject to conditions covering the following matters and any others deemed necessary by the Head of Planning:

- Time limit for implementation
- Approved plans
- Materials
- Installation of bat enhancement measures
- Obscure glazed window (Pilkington Level 5)

Final wording of conditio