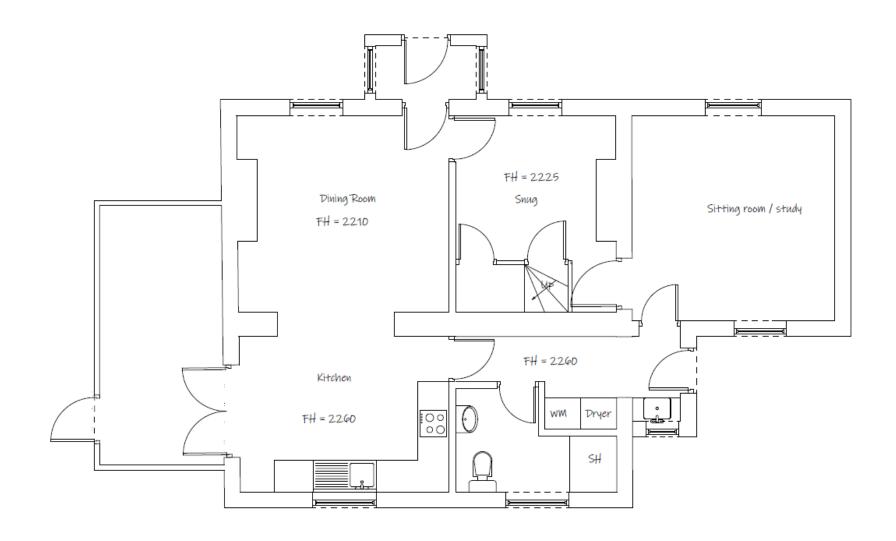

## APPLICATION REFERENCE: PF/22/0226

LOCATION: Orchard Cottage, 23 Hempstead Road, Holt, NR25 6DL





north-norfolk.gov.uk

#### Site Location Plan





#### Aerial View with Site Location Plan







# Existing Block Plan





### Proposed Block Plan





**Front Elevation** 



**Rear Elevation** 



Side Elevation (North)



Side Elevation (South)

# **Existing Elevations**





# Existing Floor Plan





### Proposed Front Elevation





### Proposed Rear Elevation





# Proposed Side (North) Elevation





# Proposed Ground Floor Plan





### Proposed First Floor Plan





### Distances







Street Scene







## Southern Street View







## Northern Street View







Front Elevation







Side(North)
Elevation







View to the Public Way







View from 19
Hempstead
Road (First
Floor)



### Main Issues (Material Considerations)

- 1. Principle
- 2. Design and Appearance
- 3. Amenity
- 4. Ecology
- 5. Highways and Parking



#### Recommendation

**APPROVAL** subject to conditions covering the following matters and any others deemed necessary by the Head of Planning:

- Time limit for implementation
- Approved plans
- Materials
- Installation of bat enhancement measures
- Obscure glazed window (Pilkington Level 5)

Final wording of conditions to be delegated to the Assistant Dir