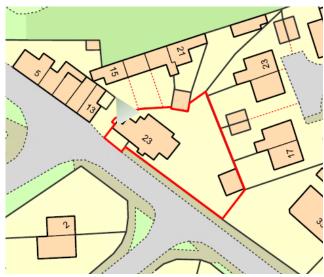

## APPLICATION REFERENCE: PF/22/0226

LOCATION: Orchard Cottage, 23 Hempstead Road, Holt, NR25 6DL





north-norfolk.gov.uk

#### Site Location Plan





#### Aerial View with Site Location Plan







# Existing Block Plan





### Proposed Block Plan





**Front Elevation** 



**Rear Elevation** 



Side Elevation (North)



Side Elevation (South)

# **Existing Elevations**





# Existing Floor Plan





### Proposed Front Elevation





### Proposed Rear Elevation





# Proposed Side (North) Elevation





# Proposed Ground Floor Plan





### Proposed First Floor Plan





### Distances







Street Scene







## Southern Street View







## Northern Street View







Front Elevation







Side(North)
Elevation







View to the Public Way







View from 19
Hempstead
Road (First
Floor)



### Main Issues (Material Considerations)

- 1. Principle
- 2. Design and Appearance
- 3. Amenity
- 4. Ecology
- 5. Highways and Parking



#### Recommendation

**APPROVAL** subject to conditions covering the following matters and any others deemed necessary by the Head of Planning:

- Time limit for implementation
- Approved plans
- Materials
- Installation of bat enhancement measures
- Obscure glazed window (Pilkington Level 5)

Final wording of conditions to be delegated to the Assistant Director - Planning