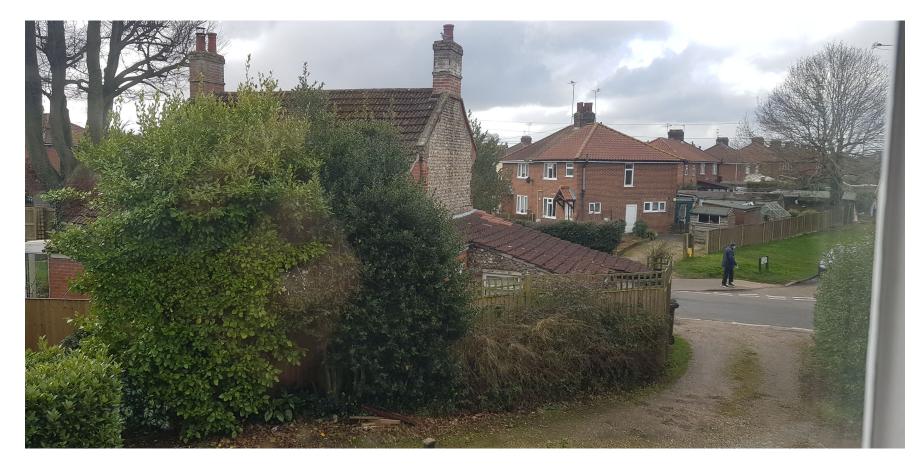

## Northern Street View

Front Elevation

Side(North)
Elevation

View to the Public Way

View from 19
Hempstead
Road (First
Floor)