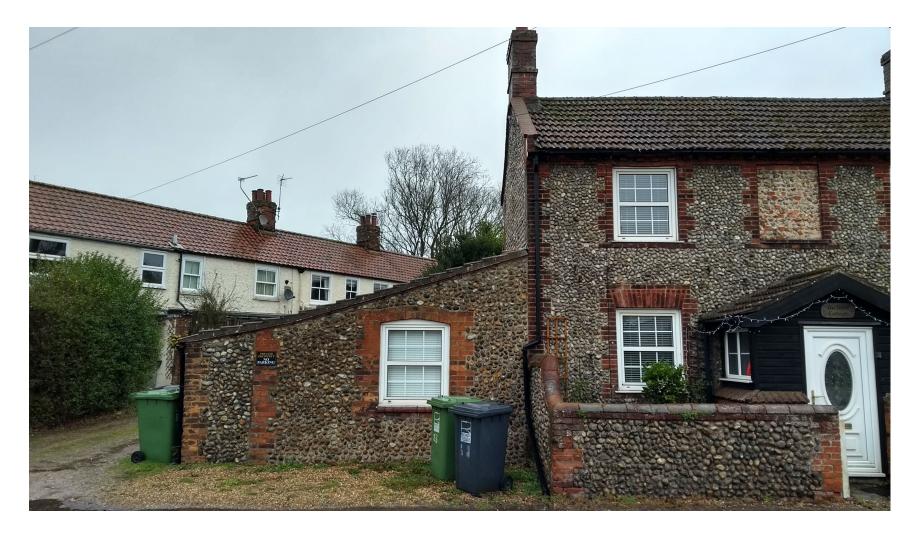

## APPLICATION REFERENCE: PF/22/0226

LOCATION: Orchard Cottage, 23 Hempstead Road, Holt, NR25 6DL





north-norfolk.gov.uk

#### Site Location Plan





#### Aerial View with Site Location Plan







# Existing Block Plan





### Proposed Block Plan





**Front Elevation** 



**Rear Elevation** 



Side Elevation (North)



Side Elevation (South)

# **Existing Elevations**





# Existing Floor Plan





### Proposed Front Elevation





### Proposed Rear Elevation





# Proposed Side (North) Elevation





# Proposed Ground Floor Plan





### Proposed First Floor Plan





### Distances







Street Scene







## Southern Street View







## Northern Street View







Front Elevation







Side(North)
Elevation







View to the Public Way







View from 19
Hempstead
Road (First
Floor)



### Main Issues (Material Considerations)

- 1. Principle
- 2. Design and Appearance
- 3. Amenity
- 4. Ecology
- 5. Highways and Parking



#### Recommendation

**APPROVAL** subject to conditions covering the following matters and any others deemed necessary by the Head of Planning:

- Time limit for implementation
- Approved plans
- Materials
- Installation of bat enhancement measures
- Obscure glazed window (Pilkington Level 5)

Final wording of conditions to be delegated to the Assistant Director - Planning