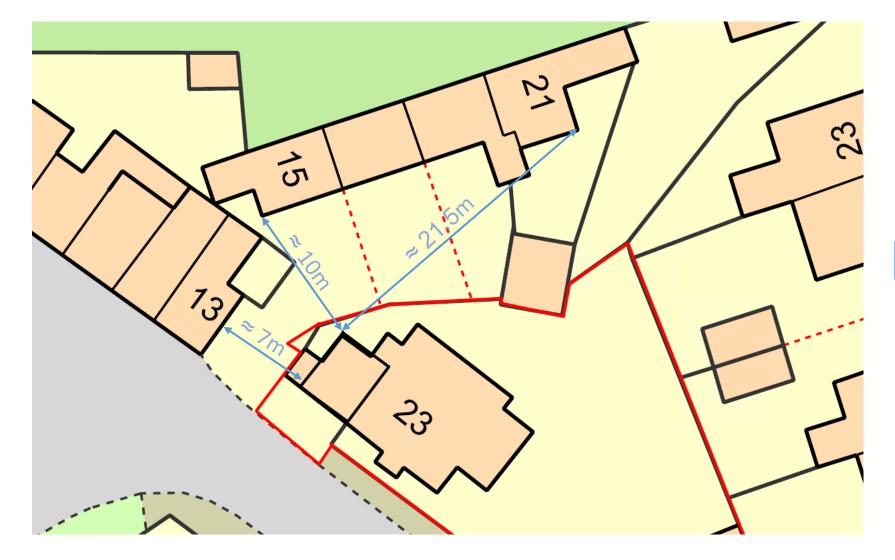

## APPLICATION REFERENCE: PF/22/0226

LOCATION: Orchard Cottage, 23 Hempstead Road, Holt, NR25 6DL





north-norfolk.gov.uk

#### Site Location Plan





#### Aerial View with Site Location Plan







# Existing Block Plan





### Proposed Block Plan





**Front Elevation** 



**Rear Elevation** 



Side Elevation (North)



Side Elevation (South)

# **Existing Elevations**





# Existing Floor Plan





### Proposed Front Elevation





### Proposed Rear Elevation





# Proposed Side (North) Elevation





# Proposed Ground Floor Plan





### Proposed First Floor Plan





### Distances







Street Scene







## Southern Street View







## Northern Street View







Front Elevation







Side(North)
Elevation







View to the Public Way







View from 19
Hempstead
Road (First
Floor)



### Main Issues (Material Considerations)

- 1. Principle
- 2. Design and Appearance
- 3. Amenity
- 4. Ecology
- 5. Highways and Parking



#### Recommendation

**APPROVAL** subject to conditions covering the following matters and any others deemed necessary by the Head of Planning:

- Time limit for implementation
- Approved plans
- Materials
- Installation of bat enhancement measures
- Obscure glazed window (Pilkington Level 5)

Final wording of conditions to be delegated to the Assistant Director - Planning