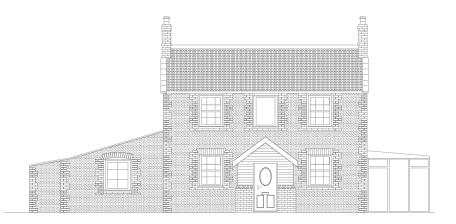

## APPLICATION REFERENCE: PF/22/0226

LOCATION: Orchard Cottage, 23 Hempstead Road, Holt, NR25 6DL





north-norfolk.gov.uk

#### Site Location Plan





#### Aerial View with Site Location Plan







# Existing Block Plan





### Proposed Block Plan





**Front Elevation** 



**Rear Elevation** 



Side Elevation (North)



Side Elevation (South)

# **Existing Elevations**





# Existing Floor Plan





### Proposed Front Elevation





### Proposed Rear Elevation





# Proposed Side (North) Elevation





# Proposed Ground Floor Plan





### Proposed First Floor Plan





### Distances







Street Scene







## Southern Street View







## Northern Street View







Front Elevation







Side(North)
Elevation







View to the Public Way







View from 19
Hempstead
Road (First
Floor)



### Main Issues (Material Considerations)

- 1. Principle
- 2. Design and Appearance
- 3. Amenity
- 4. Ecology
- 5. Highways and Parking



#### Recommendation

**APPROVAL** subject to conditions covering the following matters and any oth