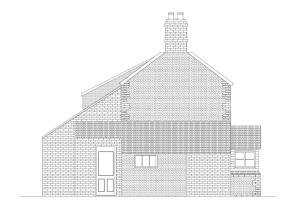

## APPLICATION REFERENCE: PF/22/0226

LOCATION: Orchard Cottage, 23 Hempstead Road, Holt, NR25 6DL





north-norfolk.gov.uk

#### Site Location Plan





#### Aerial View with Site Location Plan







# Existing Block Plan





### Proposed Block Plan





**Front Elevation** 



**Rear Elevation** 



Side Elevation (North)



Side Elevation (South)

# **Existing Elevations**





# Existing Floor Plan





### Proposed Front Elevation





### Proposed Rear Elevation





# Proposed Side (North) Elevation





# Proposed Ground Floor Plan





### Proposed First Floor Plan





### Distances







Street Scene







## Southern Street View







## Northern Street View







Front Elevation







Side(North)
Elevation







View to the Public Way







View from 19
Hempstead
Road (First
Floor)



### Main Issues (Material Considerations)

- 1. Principle
- 2. Design and Appearance
- 3. Amenity
- 4. Ecology
- 5. Highways and Parking



#### Recommendation

**APPROVAL** subject to conditions covering the following matters and any others deemed necessary by the Head of Planning: