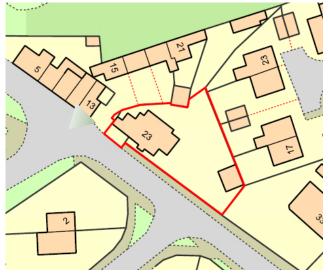

## APPLICATION REFERENCE: PF/22/0226

LOCATION: Orchard Cottage, 23 Hempstead Road, Holt, NR25 6DL





north-norfolk.gov.uk

#### Site Location Plan





#### Aerial View with Site Location Plan







# Existing Block Plan





### Proposed Block Plan





**Front Elevation** 



**Rear Elevation** 



Side Elevation (North)



Side Elevation (South)

# **Existing Elevations**





# Existing Floor Plan





### Proposed Front Elevation





### Proposed Rear Elevation





# Proposed Side (North) Elevation





# Proposed Ground Floor Plan





### Proposed First Floor Plan





### Distances







Street Scene







## Southern Street View







## Northern Street View







Front Elevation







Side(North)
Elevation







View to the Public Way







View from 19
Hempstead
Road (First
Floor)



### Main Issues (Material Considerations)

- 1. Principle
- 2. Design and Appearance
- 3. Amenity
- 4. Ecology
- 5. Highways and Parking



#### Recommendation

**APPROVAL** subject to conditions covering the following matters and any others deemed necessary by the Head of Planning:

- Time limit for implementation
- Approved plans
- Materials
- Installation of bat enhancement measures
- Obscure glazed window (Pilkington Level 5)

Final wording of conditions to be delegated to the Assistant Director - Planning