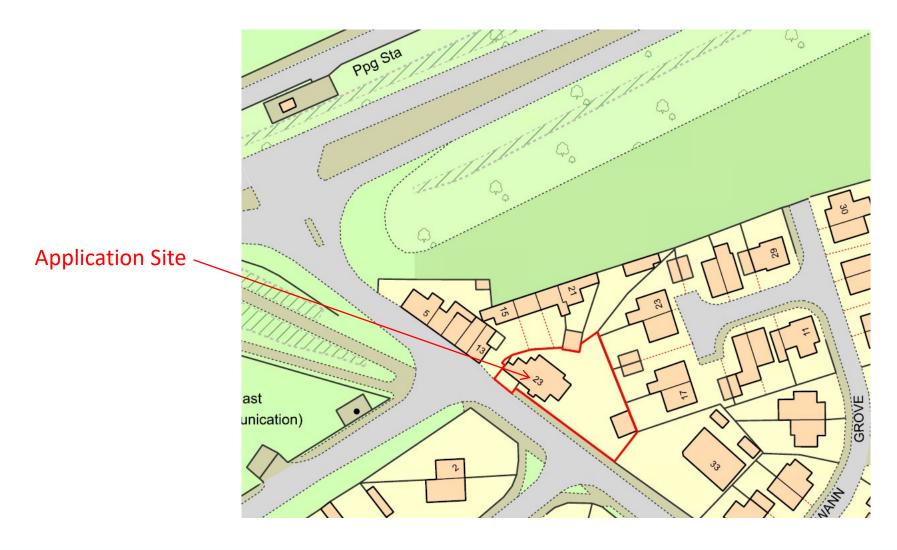

## APPLICATION REFERENCE: PF/22/0226

LOCATION: Orchard Cottage, 23 Hempstead Road, Holt, NR25 6DL





north-norfolk.gov.uk

#### Site Location Plan





#### Aerial View with Site Location Plan







# Existing Block Plan





### Proposed Block Plan





**Front Elevation** 



**Rear Elevation** 



Side Elevation (North)



Side Elevation (South)

# **Existing Elevations**





# Existing Floor Plan





### Proposed Front Elevation





### Proposed Rear Elevation





# Proposed Side (North) Elevation





# Proposed Ground Floor Plan





### Proposed First Floor Plan





### Distances







Street Scene







## Southern Street View







## Northern Street View







Front Elevation







Side(North)
Elevation







View to the Public Way







View from 19
Hempstead
Road (First
Floor)



### Main Issues (Material Considerations)

- 1. Principle
- 2. Design and Appearance
- 3. Amenity
- 4. Ecology
- 5. Highways and Par