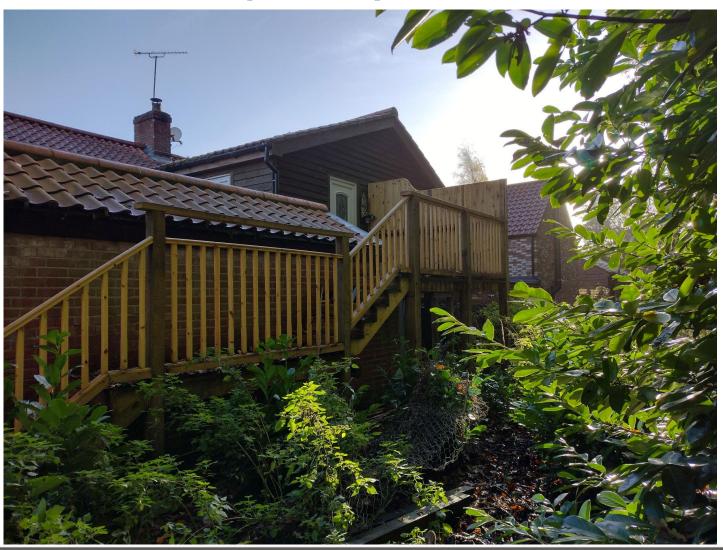

/18/1928 to allow for change of material from galvanised steel to oak structure (retrospective)



north-norfolk.gov.uk

08<sup>th</sup> December 2022

#### **General Location**





#### **Site Location**





pplication Reference: PF/22/1885

#### **Aerial Photo**





Application Reference: PF/22/1885

08th December 2022

#### **Location/Block Plan**





Application Reference: PF/22/1885

08th December 2022





Application Reference: PF/22/1885

08th December 2022

### **Proposed East (front) Elevation**





Application Reference: PF/22/1885

### **Proposed West (rear) Elevation**





Application Reference: PF/22/1885

#### **Proposed Ground Floor Plan**









Application Reference: PF/22/188 2022

08th December

#### **Rear (west) elevation**





### **Rear (west) elevation**





Application Reference: PF/22/1885

### Looking south towards staircase





Application Reference: PF/22/1885

#### Top of fire escape towards privacy screen





#### Privacy screen on south side





## **MAIN ISSUES**

- 1. Whether the proposed development is acceptable in principle: *policies SS 1, SS 2 and HO 8*
- 2. The effect on the character and appearance of the existing dwelling and surrounding area Area: policy EN 4
- 3. The effect on the living conditions of the occupiers of neighbouring dwellings: *policy EN 4*
- 4. Other matters (inc. fire safety and use)



# RECOMMENDATION

**APPROVAL** subject to conditions to cover the matters listed below and any other considered necessary by the Assistant Director – Planning

- In accordance with approved plans
- Materials as submit