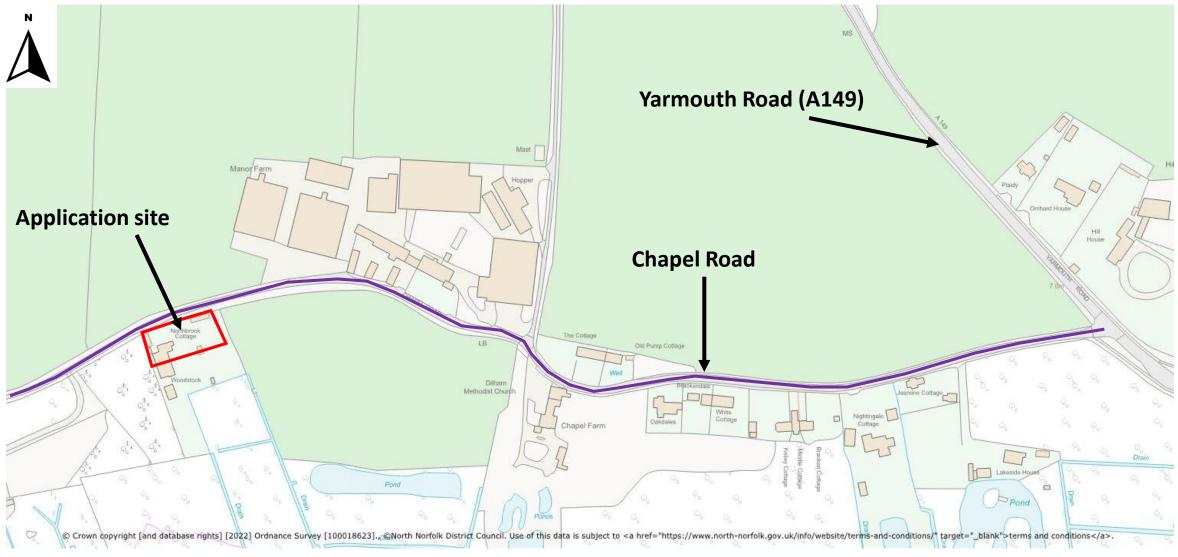

### APPLICATION REFERENCE: PF/21/3306

LOCATION: Northbrook Cottage, Chapel Road, Dilham

PROPOSAL: Variation of condition 2 (approved plans) of planning permission PF/18/1928 to allow for change of material from galvanised steel to oak structure (retrospective)



north-norfolk.gov.uk

08<sup>th</sup> December 2022

#### **General Location**





#### **Site Location**





pplication Reference: PF/22/1885

#### **Aerial Photo**





Application Reference: PF/22/1885

08th December 2022

#### **Location/Block Plan**





Application Reference: PF/22/1885

08th December 2022





Application Reference: PF/22/1885

08th December 2022

### **Proposed East (front) Elevation**





Application Reference: PF/22/1885

### **Proposed West (rear) Elevation**





Application Reference: PF/22/1885

#### **Proposed Ground Floor Plan**









Application Reference: PF/22/188 2022

08th December

#### **Rear (west) elevation**





### **Rear (west) elevation**





Application Reference: PF/22/1885

### Looking south towards staircase





Application Reference: PF/22/1885

#### Top of fire escape towards privacy screen





#### Privacy