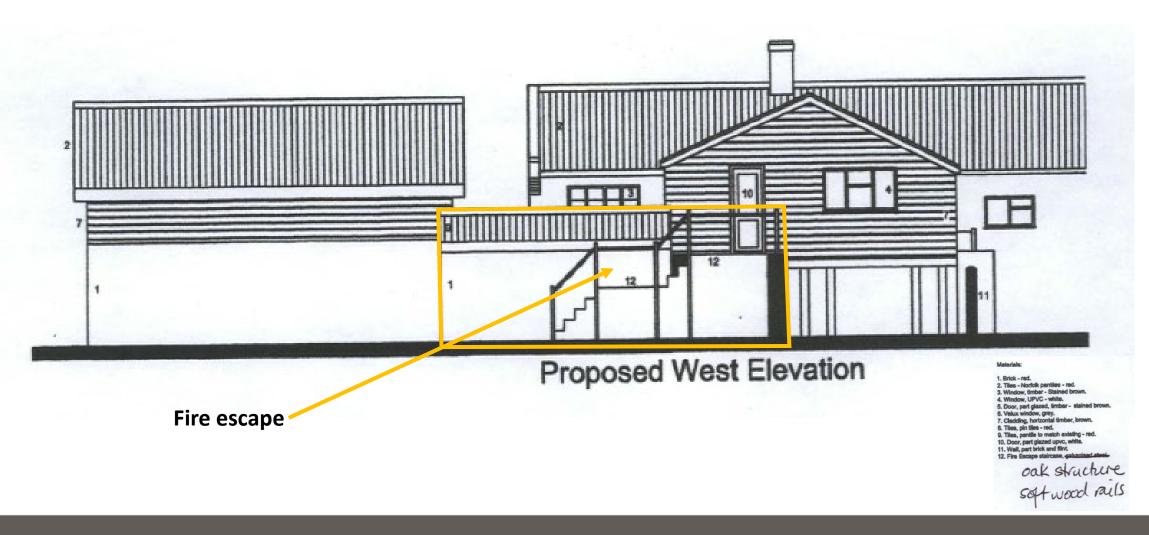

### **Proposed West (rear) Elevation**

Application Reference: PF/22/1885

#### **Rear (west) elevation**

### **Rear (west) elevation**

Application Reference: PF/22/1885