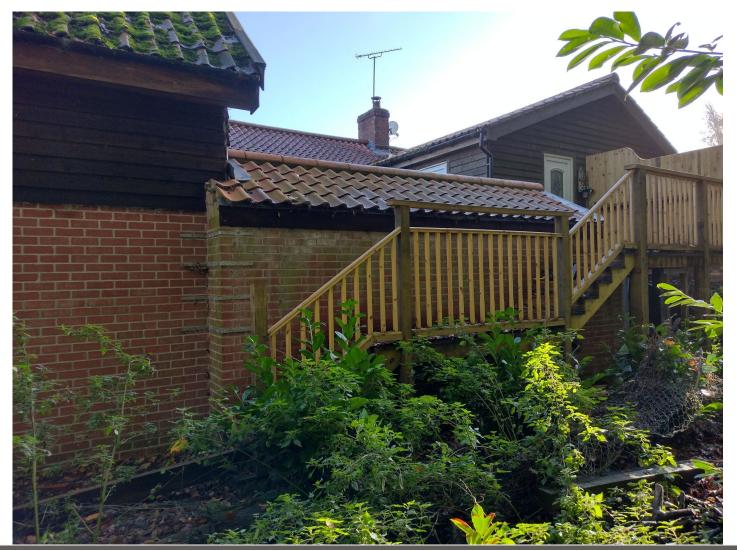

#### **Rear (west) elevation**

### **Rear (west) elevation**

Application Reference: PF/22/1885