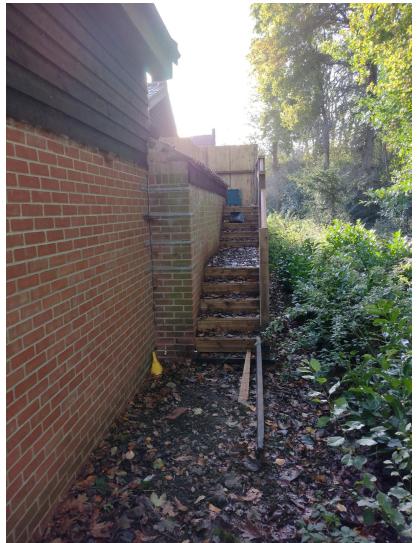

#### Top of fire escape towards privacy screen

#### Privacy screen on south side