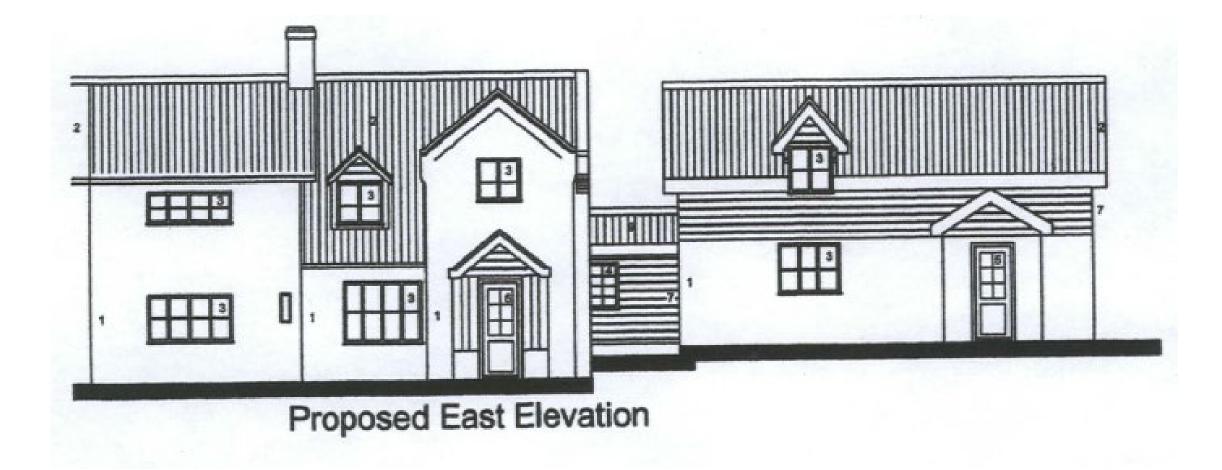

### APPLICATION REFERENCE: PF/21/3306

LOCATION: Northbrook Cottage, Chapel Road, Dilham

PROPOSAL: Variation of condition 2 (approved plans) of planning permission PF/18/1928 to allow for change of material from galvanised steel to oak structure (retrospective)



north-norfolk.gov.uk

08<sup>th</sup> December 2022

#### **General Location**





#### **Site Location**





pplication Reference: PF/22/1885

#### **Aerial Photo**





Application Reference: PF/22/1885

08th December 2022

#### **Location/Block Plan**





Application Reference: PF/22/1885

08th December 2022





Application Reference: PF/22/1885

08th December 2022

### **Proposed East (front) Elevation**





Application Reference: PF/22/1885

### **Proposed West (rear) Elevation**





Application Reference: PF/22/1885

#### **Proposed Ground Floor Plan**









Application Reference: PF/22/188 2022

08th December

#### **Rear (west) elevation**





### **Rear (west) elevation**





Application Reference: PF/22/1885

### Looking south towards staircase





Application Reference: PF/22/1885

#### Top of fire escape towards privacy screen





#### Privacy screen on south side





## **MAIN ISSUES**

- 1. Whether the proposed development is acceptable in principle: *policies SS 1, SS 2 and HO 8*
- 2. The effect on the character and appearance of the existing dwelling and surrounding area Area: policy EN 4
- 3. The effect on the living conditions of the occupiers of neighbouring dwellin