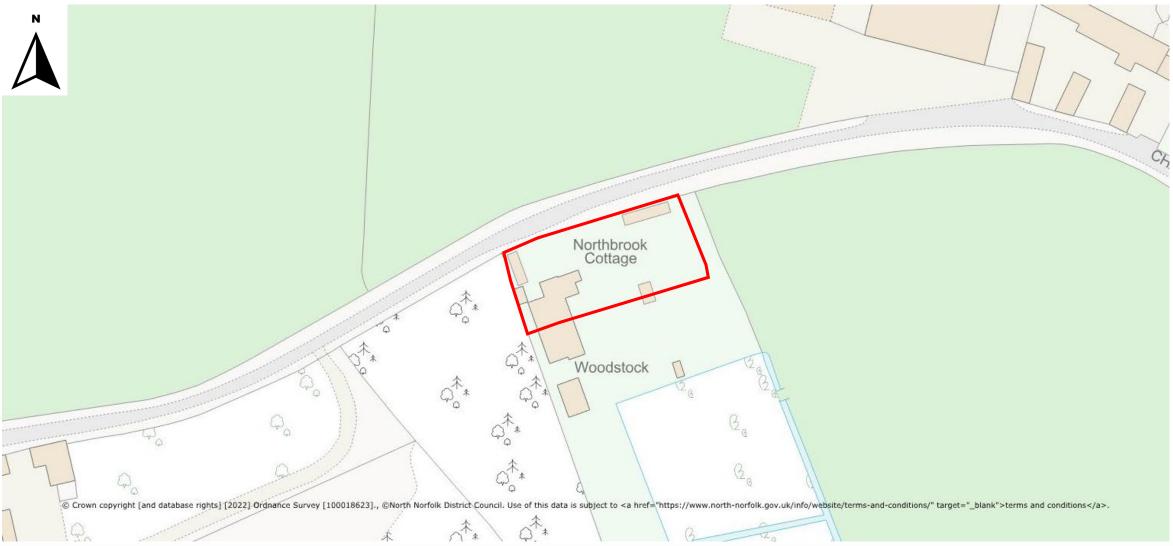

### APPLICATION REFERENCE: PF/21/3306

LOCATION: Northbrook Cottage, Chapel Road, Dilham

PROPOSAL: Variation of condition 2 (approved plans) of planning permission PF/18/1928 to allow for change of material from galvanised steel to oak structure (retrospective)



north-norfolk.gov.uk

08<sup>th</sup> December 2022

#### **General Location**





#### **Site Location**





pplication Reference: PF/22/1885

#### **Aerial Photo**





Application Reference: PF/22/1885

08th December 2022

#### **Location/Block Plan**





Application Reference: PF/22/1885

08th December 2022





Application Reference: PF/22/1885

08th December 2022

### **Proposed East (front) Elevation**





Application Reference: PF/22/1885

### **Proposed West (rear) Elevation**





Application Reference: PF/22/1885

#### **Proposed Ground Floor Plan**









Application Reference: PF/22/188 2022

08th December

#### **Rear (west) elevation**





### **Rear (west) elevation**





Application Reference: PF/22/1885

### Looking south towards staircase





Application Reference: PF/22/1885

#### Top of fire escape towards privacy screen





#### Privacy screen on south side





#