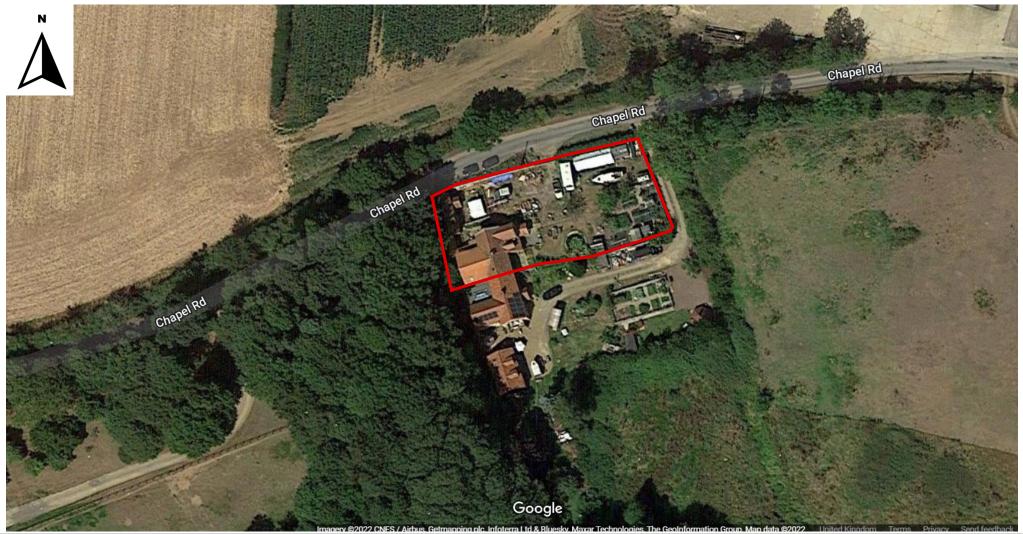

### APPLICATION REFERENCE: PF/21/3306

LOCATION: Northbrook Cottage, Chapel Road, Dilham

PROPOSAL: Variation of condition 2 (approved plans) of planning permission PF/18/1928 to allow for change of material from galvanised steel to oak structure (retrospective)



north-norfolk.gov.uk

08<sup>th</sup> December 2022

#### **General Location**





#### **Site Location**





pplication Reference: PF/22/1885

#### **Aerial Photo**





Application Reference: PF/22/1885

08th December 2022

#### **Location/Block Plan**





Application Reference: PF/22/1885

08th December 2022





Application Reference: PF/22/1885

08th December 2022

### **Proposed East (front) Elevation**





Application Reference: PF/22/1885

### **Proposed West (rear) Elevation**





Application Reference: PF/22/1885

#### **Proposed Ground Floor Plan**









Application Reference: PF/22/188 2022

08th December

#### **Rear (west) elevation**





### **Rear (west) elevation**





Application Reference: PF/22/1885

### Looking south towards staircase





Application Reference: PF/22/1885

#### Top of fire escape towards privacy screen





#### Privacy screen on south side





## **MAIN ISSUES**

- 1. Whether the proposed development is a