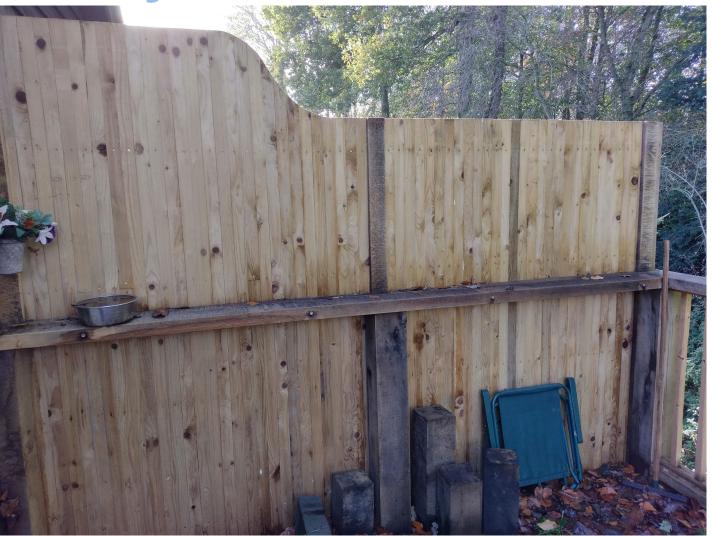

n**





pplication Reference: PF/22/1885

#### **Aerial Photo**





Application Reference: PF/22/1885

08th December 2022

#### **Location/Block Plan**





Application Reference: PF/22/1885

08th December 2022





Application Reference: PF/22/1885

08th December 2022

### **Proposed East (front) Elevation**





Application Reference: PF/22/1885

### **Proposed West (rear) Elevation**





Application Reference: PF/22/1885

#### **Proposed Ground Floor Plan**









Application Reference: PF/22/188 2022

08th December

#### **Rear (west) elevation**





### **Rear (west) elevation**





Application Reference: PF/22/1885

### Looking south towards staircase





Application Reference: PF/22/1885

#### Top of fire escape towards privacy screen





#### Privacy screen on south side





## **MAIN ISSUES**

- 1. Whether the proposed development is acceptable in principle: *policies SS 1, SS 2 and HO 8*
- 2. The effect on the character and appearance of the existing dwelling and surrounding area Area: policy EN 4
- 3. The effect on the living conditions of the occupiers of neighbouring dwellings: *policy EN 4*
- 4. Other matters (inc. fire safety and use)



# RECOMMENDATION

**APPROVAL** subject to conditions to cover the matters listed below and any other considered necessary by the Assistant Director – Planning

- In accordance with approved plans
- Materials as submitted

Final wording of conditions to be delegated to the Assistant Director – Planning.