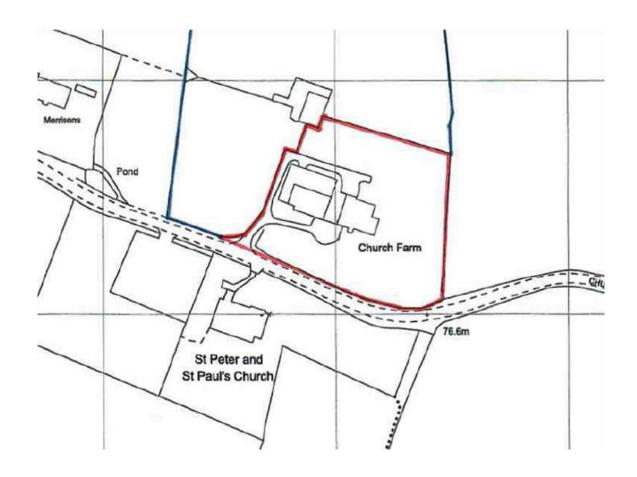

# APPLICATION REFERENCE: LA/22/0542

LOCATION: Church Farmhouse, Church Lane Edgefield, Melton Constable, NR24 2AF

PROPOSAL: Works associated with conversion of part of barn to additional bedroom for annexe and part for home office and plant room, installation of solar panels



north-norfolk.gov.uk

26th January 2023

### **Site Location Plan**





### Site Location Plan and Aerial View







### **Aerial Context**



B1149 (Norwich Road)



St Peter

and St

Paul -

Parish

Church

olication Reference: LA/22/0542 26th Ja

The Pigs

### Site Layout Plan





### **Proposed Site Layout Plan**





### **Existing Elevations**



**East Elevation** 



**West Elevation** 



### **Existing Elevations**



#### North Elevation



South Elevation



### **Existing Floor Plan**





### **Proposed Elevations**



**West Elevation** 



### **Proposed Elevations**



#### North Elevation



**South Elevation** 



### **Proposed Floor Plan**





































### **Main Issues**

- 1. Principle of development
- 2. Impact on Heritage Asset Policy EN 8
- 3. Other matters



### **Conclusion and Recommendation**

APPROVE subject to conditions relating to the foll