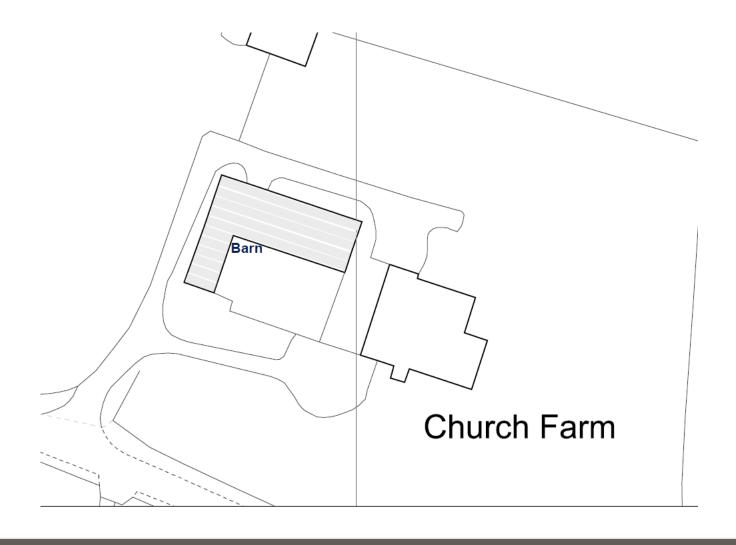

# APPLICATION REFERENCE: LA/22/0542

LOCATION: Church Farmhouse, Church Lane Edgefield, Melton Constable, NR24 2AF

PROPOSAL: Works associated with conversion of part of barn to additional bedroom for annexe and part for home office and plant room, installation of solar panels



north-norfolk.gov.uk

26th January 2023

### **Site Location Plan**





### Site Location Plan and Aerial View







### **Aerial Context**



B1149 (Norwich Road)



St Peter

and St

Paul -

Parish

Church

olication Reference: LA/22/0542 26th Ja

The Pigs

### Site Layout Plan





### **Proposed Site Layout Plan**





### **Existing Elevations**



**East Elevation** 



**West Elevation** 



### **Existing Elevations**



#### North Elevation



South Elevation



### **Existing Floor Plan**





### **Proposed Elevations**



**West Elevation** 



### **Proposed Elevations**



#### North Elevation



**South Elevation** 



### **Proposed Floor Plan**





































### **Main Issues**

- 1. Principle of development
- 2. Impact on Heritage Asset Policy EN 8
- 3. Other matters



### **Conclusion and Recommendation**

APPROVE subject to conditions relating to the following matters and any others considered necessary by the Assistant Director – Planning:

- Time limit for implementation
- Approved plans
- Removal of the solar panels if