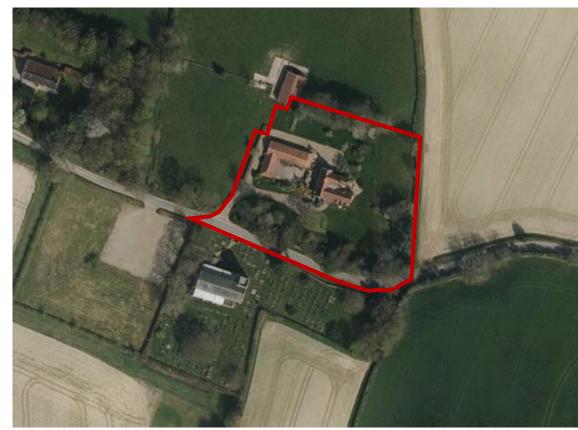

### Site Location Plan and Aerial View

### **Aerial Context**

B1149 (Norwich Road)

St Peter

and St

Paul -

Parish

Church

olication Reference: LA/22/0542 26th Ja