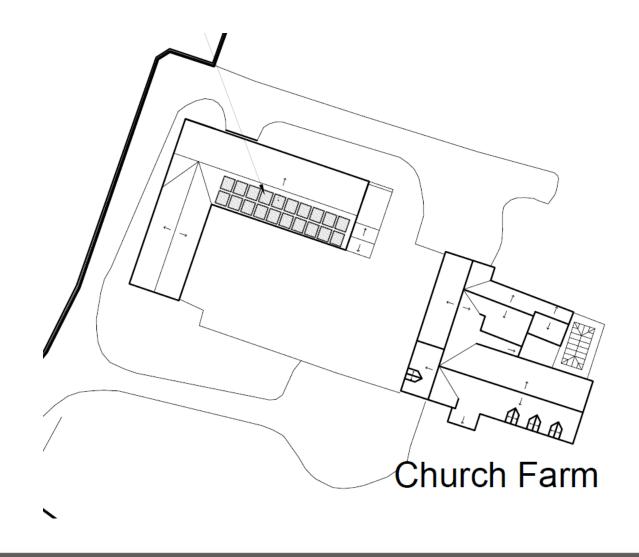

# APPLICATION REFERENCE: LA/22/0542

LOCATION: Church Farmhouse, Church Lane Edgefield, Melton Constable, NR24 2AF

PROPOSAL: Works associated with conversion of part of barn to additional bedroom for annexe and part for home office and plant room, installation of solar panels



north-norfolk.gov.uk

26th January 2023

### **Site Location Plan**





### Site Location Plan and Aerial View







### **Aerial Context**



B1149 (Norwich Road)



St Peter

and St

Paul -

Parish

Church

olication Reference: LA/22/0542 26th Ja

The Pigs

### Site Layout Plan





### **Proposed Site Layout Plan**





### **Existing Elevations**



**East Elevation** 



**West Elevation** 



### **Existing Elevations**



#### North Elevation



South Elevation



### **Existing Floor Plan**





### **Proposed Elevations**



**West Elevation** 



### **Proposed Elevations**



#### North Elevation



**South Elevation** 



### **Proposed Floor Plan**





































### **Main Issues**

- 1. Principle of development
- 2. Impact on Heritage Asset Policy EN 8
- 3. Other matters



### **Conclusion and Recommendation**

APPROVE subject to conditions relating to the following matters and any others considered necessary by the Assistant Director – Planning:

- Time limit for implementation
- Approved plans
- Removal of the solar panels if no longer required

Final wording of co