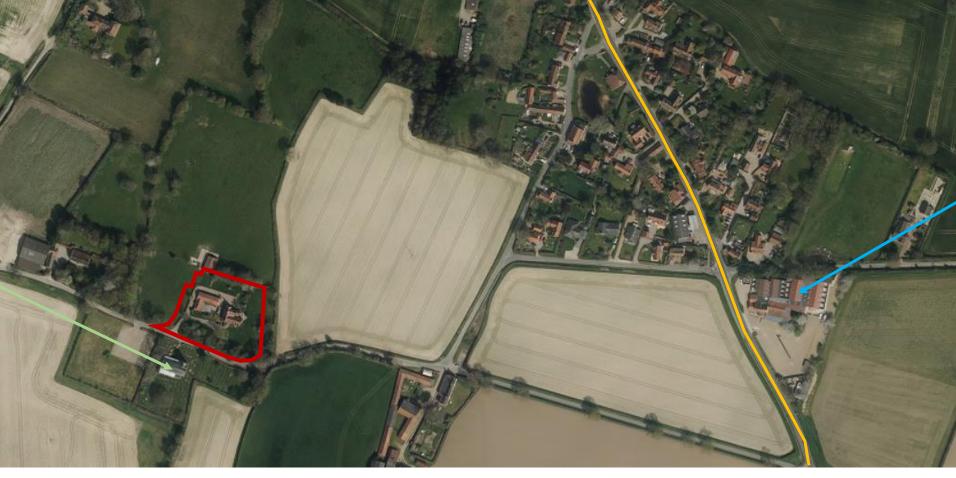

### **Aerial Context**

B1149 (Norwich Road)

St Peter

and St

Paul -

Parish

Church

olication Reference: LA/22/0542 26th Ja