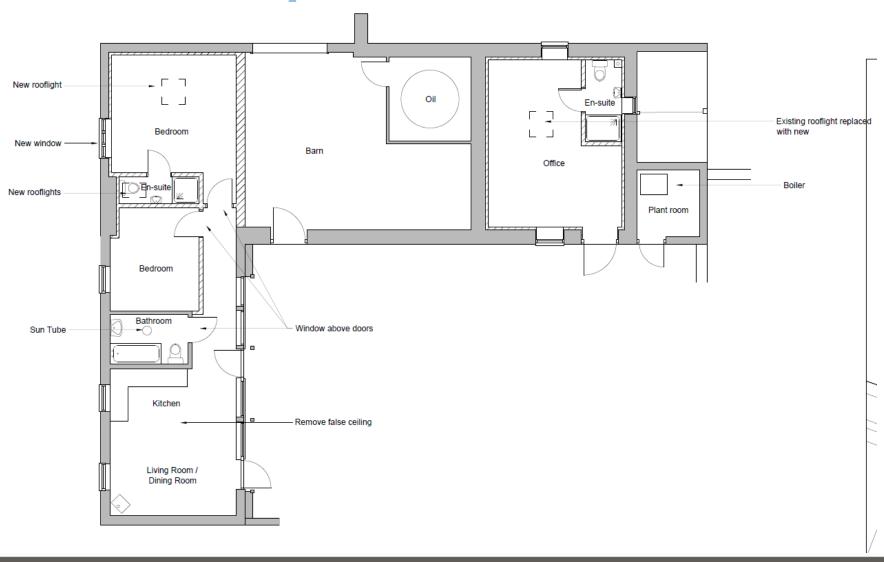

sion of part of barn to additional bedroom for annexe and part for home office and plant room, installation of solar panels



north-norfolk.gov.uk

26th January 2023

### **Site Location Plan**





### Site Location Plan and Aerial View







### **Aerial Context**



B1149 (Norwich Road)



St Peter

and St

Paul -

Parish

Church

olication Reference: LA/22/0542 26th Ja

The Pigs

### Site Layout Plan





### **Proposed Site Layout Plan**





### **Existing Elevations**



**East Elevation** 



**West Elevation** 



### **Existing Elevations**



#### North Elevation



South Elevation



### **Existing Floor Plan**





### **Proposed Elevations**



**West Elevation** 



### **Proposed Elevations**



#### North Elevation



**South Elevation** 



### **Proposed Floor Plan**





































### **Main Issues**

- 1. Principle of development
- 2. Impact on Heritage Asset Policy EN 8
- 3. Other matters



### **Conclusion and Recommendation**

APPROVE subject to conditions relating to the following matters and any others considered necessary by the Assistant Director – Planning:

- Time limit for implementation
- Approved plans
- Removal of the solar panels if no longer required

Final wording of conditions to be delegated to the Assistant Director - Planning.