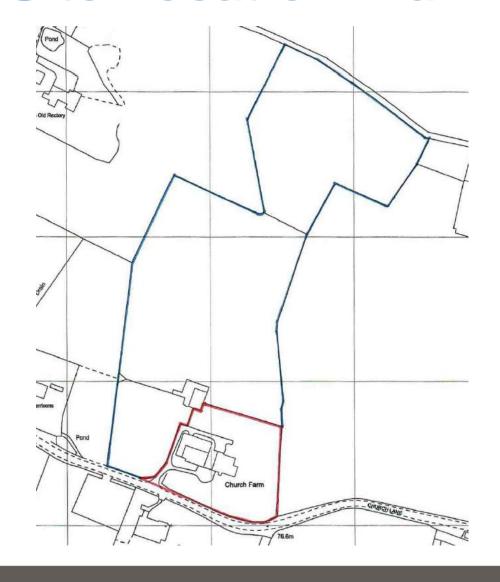

# APPLICATION REFERENCE: LA/22/0542

LOCATION: Church Farmhouse, Church Lane Edgefield, Melton Constable, NR24 2AF

PROPOSAL: Works associated with conversion of part of barn to additional bedroom for annexe and part for home office and plant room, installation of solar panels



north-norfolk.gov.uk

26th January 2023

### **Site Location Plan**





### Site Location Plan and Aerial View







### **Aerial Context**



B1149 (Norwich Road)



St Peter

and St

Paul -

Parish

Church

olication Reference: LA/22/0542 26th Ja

The Pigs

### Site Layout Plan





### **Proposed Site Layout Plan**





### **Existing Elevations**



**East Elevation** 



**West Elevation** 



### **Existing Elevations**



#### North Elevation



South Elevation



### **Existing Floor Plan**





### **Proposed Elevations**



**West Elevation** 



### **Proposed Elevations**



#### North Elevation



**South Elevation** 



### **Proposed Floor Plan**





































### **Main Issues**

- 1. Principle of development
- 2. Impact on Heritage Asset Policy EN 8
- 3. Other matters



### **Conclusion and Recommendation**

APPROV