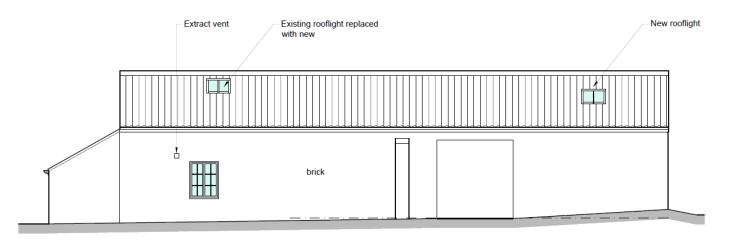

e Edgefield, Melton Constable, NR24 2AF

PROPOSAL: Works associated with conversion of part of barn to additional bedroom for annexe and part for home office and plant room, installation of solar panels



north-norfolk.gov.uk

26th January 2023

### **Site Location Plan**





### Site Location Plan and Aerial View







### **Aerial Context**



B1149 (Norwich Road)



St Peter

and St

Paul -

Parish

Church

olication Reference: LA/22/0542 26th Ja

The Pigs

### Site Layout Plan





### **Proposed Site Layout Plan**





### **Existing Elevations**



**East Elevation** 



**West Elevation** 



### **Existing Elevations**



#### North Elevation



South Elevation



### **Existing Floor Plan**





### **Proposed Elevations**



**West Elevation** 



### **Proposed Elevations**



#### North Elevation



**South Elevation** 



### **Proposed Floor Plan**





































### **Main Issues**

- 1. Principle of development
- 2. Impact on Heritage Asset Policy EN 8
- 3. Other matters



### **Conclusion and Recommendation**

APPROVE subject to conditions relating to the following matters and any others considered necessary by the Assistant Director – Planning:

- Time limit for implementation
- Approved plans
- Removal of the solar panels if no longer required

Final wording of conditions to be delegated to the Assistant Director - Planning.