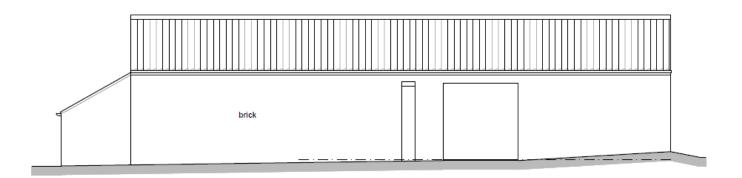

# APPLICATION REFERENCE: LA/22/0542

LOCATION: Church Farmhouse, Church Lane Edgefield, Melton Constable, NR24 2AF

PROPOSAL: Works associated with conversion of part of barn to additional bedroom for annexe and part for home office and plant room, installation of solar panels



north-norfolk.gov.uk

26th January 2023

### **Site Location Plan**





### Site Location Plan and Aerial View







### **Aerial Context**



B1149 (Norwich Road)



St Peter

and St

Paul -

Parish

Church

olication Reference: LA/22/0542 26th Ja

The Pigs

### Site Layout Plan





### **Proposed Site Layout Plan**





### **Existing Elevations**



**East Elevation** 



**West Elevation** 



### **Existing Elevations**



#### North Elevation



South Elevation



### **Existing Floor Plan**





### **Proposed Elevations**



**West Elevation** 



### **Proposed Elevations**



#### North Elevation



**South Elevation** 



### **Proposed Floor Plan**





































### **Main Issues**

- 1. Principle of development
- 2. Impact on Heritage Asset Policy EN 8
- 3. Other matters



### **Conclusion and Recommendation**

APPROVE subject to conditions relating to the following matters and any others considered necessary by the Assistant Director – Planning:

- Time limit for implementation
- Approved plans
- Removal of the solar panels if no longer required

Final wording of conditions to be delegated to the Assistant Director - Planning.