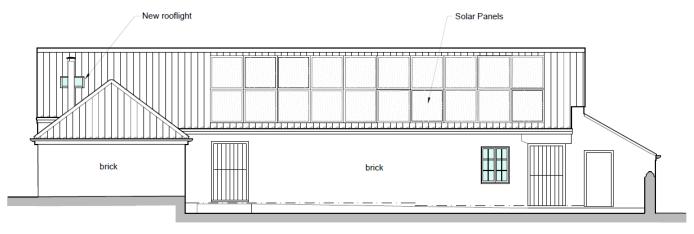

table, NR24 2AF

PROPOSAL: Works associated with conversion of part of barn to additional bedroom for annexe and part for home office and plant room, installation of solar panels



north-norfolk.gov.uk

26th January 2023

### **Site Location Plan**





### Site Location Plan and Aerial View







### **Aerial Context**



B1149 (Norwich Road)



St Peter

and St

Paul -

Parish

Church

olication Reference: LA/22/0542 26th Ja

The Pigs

### Site Layout Plan





### **Proposed Site Layout Plan**





### **Existing Elevations**



**East Elevation** 



**West Elevation** 



### **Existing Elevations**



#### North Elevation



South Elevation



### **Existing Floor Plan**





### **Proposed Elevations**



**West Elevation** 



### **Proposed Elevations**



#### North Elevation



**South Elevation** 



### **Proposed Floor Plan**





































### **Main Issues**

- 1. Principle of development
- 2. Impact on Heritage Asset Policy EN 8
- 3. Other matters



### **Conclusion and Recommendation**

APPROVE subject to conditions relating to the following matters and any others considered necessary by the Assistant Director – Planning:

- Time limit for implementation
- Approved plans
- Removal of the solar panels if no longer required

Final wording of conditions to be delegated to the Assistant Director - Planning.