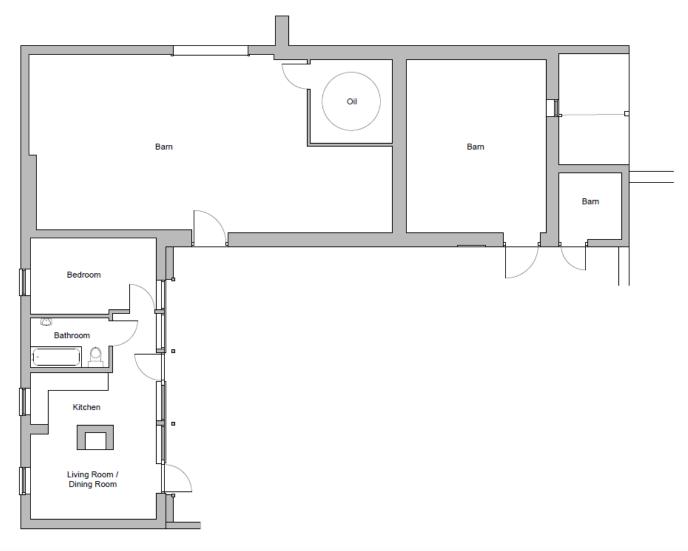

# APPLICATION REFERENCE: LA/22/0542

LOCATION: Church Farmhouse, Church Lane Edgefield, Melton Constable, NR24 2AF

PROPOSAL: Works associated with conversion of part of barn to additional bedroom for annexe and part for home office and plant room, installation of solar panels



north-norfolk.gov.uk

26th January 2023

### **Site Location Plan**





### Site Location Plan and Aerial View







### **Aerial Context**



B1149 (Norwich Road)



St Peter

and St

Paul -

Parish

Church

olication Reference: LA/22/0542 26th Ja

The Pigs

### Site Layout Plan





### **Proposed Site Layout Plan**





### **Existing Elevations**



**East Elevation** 



**West Elevation** 



### **Existing Elevations**



#### North Elevation



South Elevation



### **Existing Floor Plan**





### **Proposed Elevations**



**West Elevation** 



### **Proposed Elevations**



#### North Elevation



**South Elevation** 



### **Proposed Floor Plan**





































### **Main Issues**

- 1. Principle of development
- 2. Impact on Heritage Asset Policy EN 8
- 3. Other matters



### **Conclusion and Recommendation**

APPROVE subject to conditions relating to the following matters and any others considered necessary by the Assistant Director – Planning:

- Time limit for implementation
- Approved plans
- Removal of the solar panels if no longer required

Final wording of conditions to be delegated to the Assistant Director - Planning.