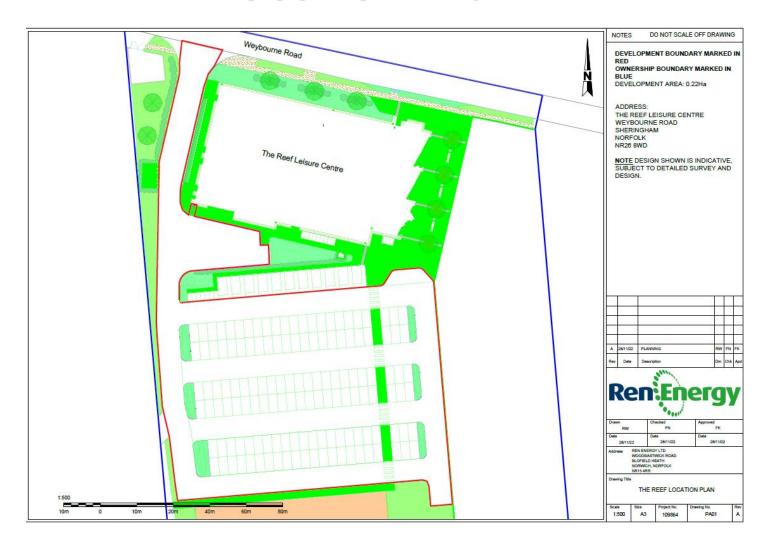

# APPLICATION REFERENCE: PF/22/2901

LOCATION: The Reef Leisure Centre, Weybourne Road, Sheringham, Norfolk. NR26 8WD





north-norfolk.gov.uk

## **GENERAL LOCATION**





# **Location Plan**



## **Site Plan**





#### **Detail Elevations**





# **Visualisations**

The Reef Leisure Centre RenEnergy Solar Carport Weybourne Rd, Sheringham NR26 8WD Design layout visual







#### Recommendation

Whilst not considered to be a particularly 'beautiful' proposal, this application strongly aligns with the Council's pledge to be net-zero by 2030, and improves the energy sustainability of one of the Council's biggest recent projects.

It is subsequently recommended that this application be approved, subject to conditions to be exactly confirmed by the Assistant Director – Planning.