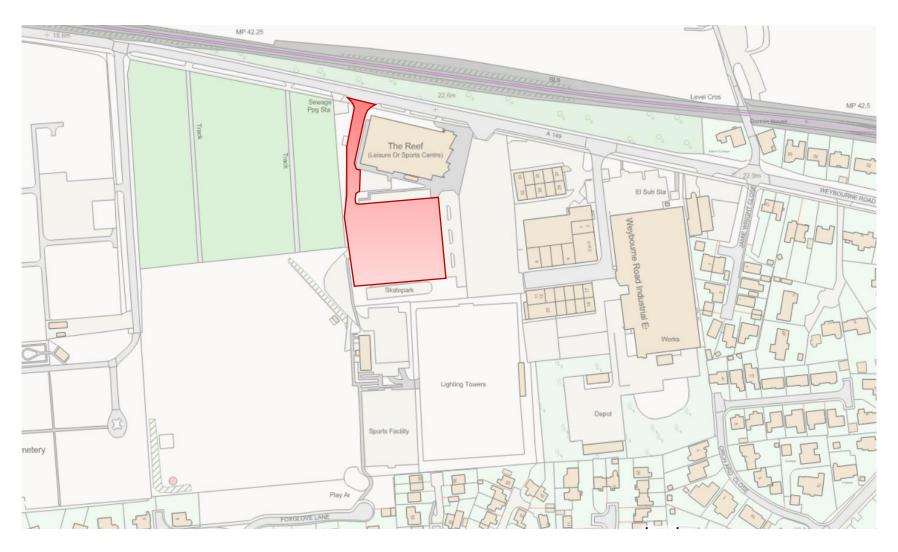

# APPLICATION REFERENCE: PF/22/2901

LOCATION: The Reef Leisure Centre, Weybourne Road, Sheringham, Norfolk. NR26 8WD





north-norfolk.gov.uk

## **GENERAL LOCATION**





# **Location Plan**



## **Site Plan**





#### **Detail Elevations**





# **Visualisations**

The Reef Leisure Centre RenEnergy Solar Carport Weybourne Rd, Sheringham NR26 8WD Design layout visual







#### Recommendation

Whilst not considered to be a particularly 'beautiful' proposal, this application strongly aligns with the Council's pledge to be net-zero by 2030, and improves the energy sustainability of one of the Council's biggest recent projects.

It is subsequently recommended that this application be approved, subject to conditions to be exactly confirmed by the Assistant Director – Planning.