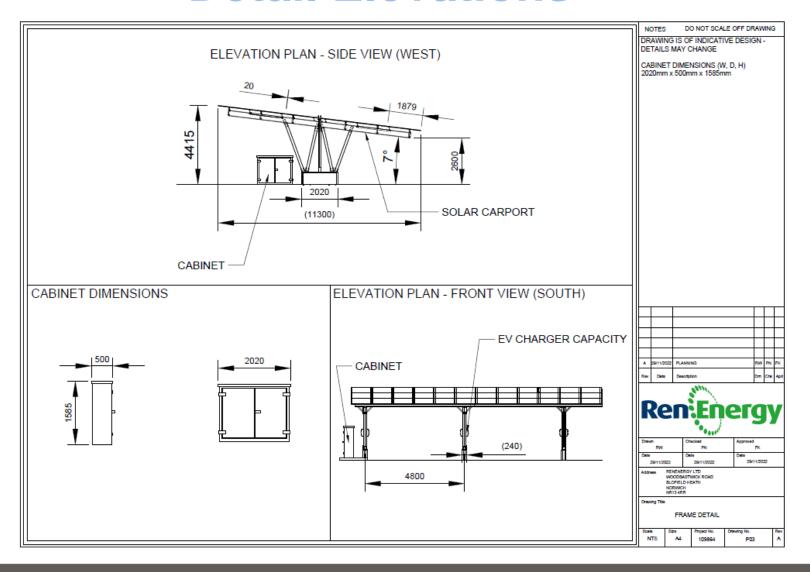

# APPLICATION REFERENCE: PF/22/2901

LOCATION: The Reef Leisure Centre, Weybourne Road, Sheringham, Norfolk. NR26 8WD





north-norfolk.gov.uk

## **GENERAL LOCATION**





# **Location Plan**



## **Site Plan**





#### **Detail Elevations**





# **Visualisations**

The Reef Leisure Centre RenEnergy Solar Carport Weybourne Rd, Sheringham NR26 8WD Design layout visual







#### Recommendation

Whilst not considered to be a particularly 'beautiful' proposal, this application strongly aligns with the Council's pledge to be net-zero by 2030, and improves the energy sustainability of one of the Council's biggest recent projects.

It is subsequently recommended that this application be approved, subject to conditions to be exactly confirmed by the Assistant Director – Planning.