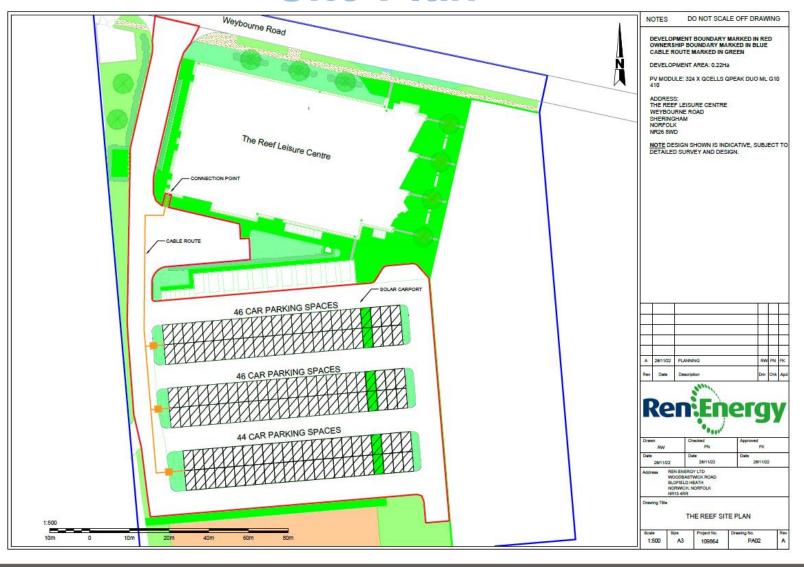

# APPLICATION REFERENCE: PF/22/2901

LOCATION: The Reef Leisure Centre, Weybourne Road, Sheringham, Norfolk. NR26 8WD





north-norfolk.gov.uk

## **GENERAL LOCATION**





# **Location Plan**



## **Site Plan**





#### **Detail Elevations**





# **Visualisations**

The Reef Leisure Centre RenEnergy Solar Carport Weybourne Rd, Sheringham NR26 8WD Design layout visual







#### Recommendation

Whilst not considered to be a particularly 'beautiful' proposal, this application strongly aligns with the Council's pledge to be net-zero by 2030, and improves the energy sustainability of one of the Council's biggest recent projects.

It is subsequently recommended that this application be approved, subject to conditions to be exactly confirmed by the Assistant Director – Planning.