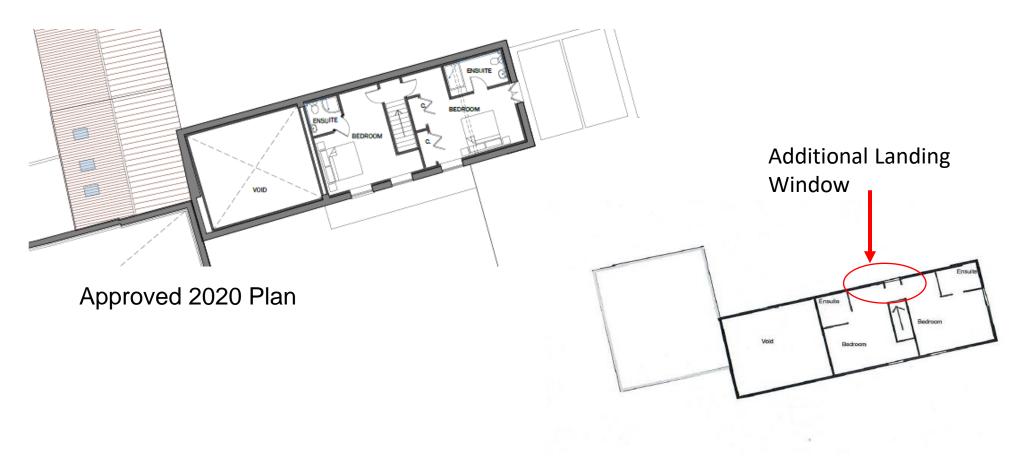

# APPLICATION REFERENCES: LA/22/1910 & PF/22/1909

LOCATION: The Old Workshop, Sloley Road, Sloley, NR12 8HA

PROPOSAL: Retention of internal and external alterations to facilitate conversion of barn to dwelling



north-norfolk.gov.uk

## Site Location Plan







# Key elements of the applications

- 1. Principle of Development
- 2. Amendment to application
- 3. Design and impact upon heritage assets
- 4. Amenity
- 5. Ecology, Parking and Highways
- 6. GI RAMS and Nutrient Neutrality
- 7. Conclusion



## **Ground Floor Plan**



Approved 2020 Plan





Pond

#### First Floor Plan





As currently built



## North Elevation



Approved 2020 Plan











#### Approved 2020 Plan





#### **East Elevation**





#### **East Elevation Gable**



Approved 2020 Plan





# Amenity – relationship to neighbouring property to the west







#### Delegate authority to the Head of Planning to APPROVE due to the following:

#### PF/22/1909

1. Approved Plans.

<u>Advisory Note</u> - This approval does not cover the unauthorised garage and boundary screening and a further planning application will be prepared and submitted to the Local Planning Authority for consideration within 6 months of the date of this decision to address any outstanding issues.

#### LA/22/1210

- 1. Approved Plans
- 2. Re-painting of meter box within 3 months of the date of this decision colour to b