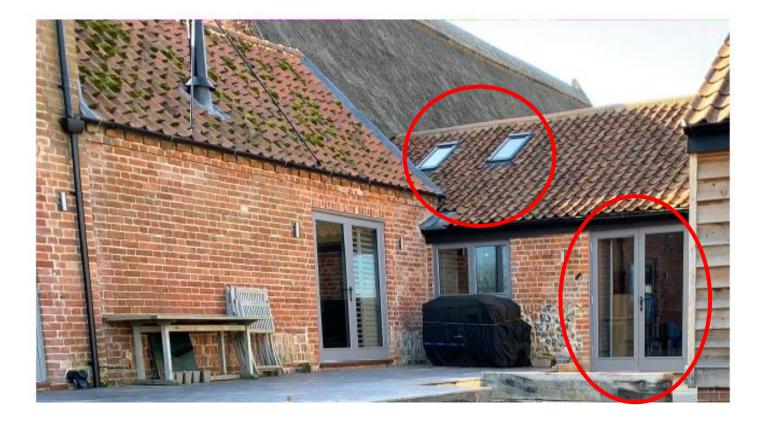

# APPLICATION REFERENCES: LA/22/1910 & PF/22/1909

LOCATION: The Old Workshop, Sloley Road, Sloley, NR12 8HA

PROPOSAL: Retention of internal and external alterations to facilitate conversion of barn to dwelling



north-norfolk.gov.uk

## Site Location Plan







# Key elements of the applications

- 1. Principle of Development
- 2. Amendment to application
- 3. Design and impact upon heritage assets
- 4. Amenity
- 5. Ecology, Parking and Highways
- 6. GI RAMS and Nutrient Neutrality
- 7. Conclusion



## **Ground Floor Plan**



Approved 2020 Plan





Pond

#### First Floor Plan





As currently built



## North Elevation



Approved 2020 Plan











#### Approved 2020 Plan





#### **East Elevation**





#### **East Elevation Gable**



Approved 2020 Plan





# Amenity – relationship to neighbouring property to the west







#### Delegate authority to the Head of Planning to APPROVE due to the following:

#### PF/22/1909

1. Approved Plans.

<u>Advisory Note</u> - This approval does not cover the unauthorised garage and boundary screening and a further planning application will be prepared and submitted to the Local Planning Authority for consideration within 6 months of the date of this decision to address any outstanding issues.

#### LA/22/1210

- 1. Approved Plans
- 2. Re-painting of meter box within 3 months of the date of this decision colour to be agreed with the LPA.