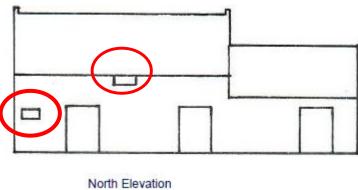

# APPLICATION REFERENCES: LA/22/1910 & PF/22/1909

LOCATION: The Old Workshop, Sloley Road, Sloley, NR12 8HA

PROPOSAL: Retention of internal and external alterations to facilitate conversion of barn to dwelling



north-norfolk.gov.uk

## Site Location Plan







# Key elements of the applications

- 1. Principle of Development
- 2. Amendment to application
- 3. Design and impact upon heritage assets
- 4. Amenity
- 5. Ecology, Parking and Highways
- 6. GI RAMS and Nutrient Neutrality
- 7. Conclusion



## **Ground Floor Plan**



Approved 2020 Plan





Pond

#### First Floor Plan





As currently built



## North Elevation



Approved 2020 Plan











#### Approved 2020 Plan





#### **East Elevation**





#### **East Elevation Gable**



Approved 2020 Plan





# Amenity – relationship to neighbouring property to the west







#### Delegate authority to the Head of Planning to APPROVE due to the following:

#### PF/22/1909

1. Approved Plans.

<u>Advisory Note</u> - This approval does not cover the unauthorised garage and boundary screening and a further planning application will be prepared and submitted to the Local Planning Authority for consideration within 6 months of the date of this decision to address any outstanding issues.

#### LA/22/1210

- 1. Approved Plans
- 2. Re-painting of meter box within 3 months of the date of this decision colour to be agreed with the LPA.