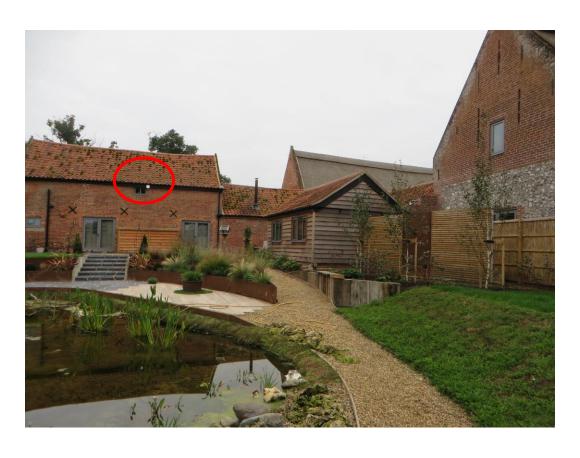

LOCATION: The Old Workshop, Sloley Road, Sloley, NR12 8HA

PROPOSAL: Retention of internal and external alterations to facilitate conversion of barn to dwelling



north-norfolk.gov.uk

## Site Location Plan







# Key elements of the applications

- 1. Principle of Development
- 2. Amendment to application
- 3. Design and impact upon heritage assets
- 4. Amenity
- 5. Ecology, Parking and Highways
- 6. GI RAMS and Nutrient Neutrality
- 7. Conclusion



## **Ground Floor Plan**



Approved 2020 Plan





Pond

#### First Floor Plan





As currently built



## North Elevation



Approved 2020 Plan











#### Approved 2020 Plan





#### **East Elevation**





#### **East Elevation Gable**



Approved 2020 Plan





# Amenity – relationship to neighbouring property to the west







#### Delegate authority to the Head of Planning to APPROVE due to the following:

#### PF/22/1909

1. Approved Plans.

<u>Advisory Note</u> - This approval does not cover the unauthorised garage and boundary screening and a further planning application will be prepared and submitted to the Local Planning Authority for consideration within 6 months of the date of this decision to address any outstanding issues.

#### LA/22/1210

- 1. Approved Plans
- 2. Re-painting of meter box within 3 months of the date of this decision colour to be agreed with the LPA.