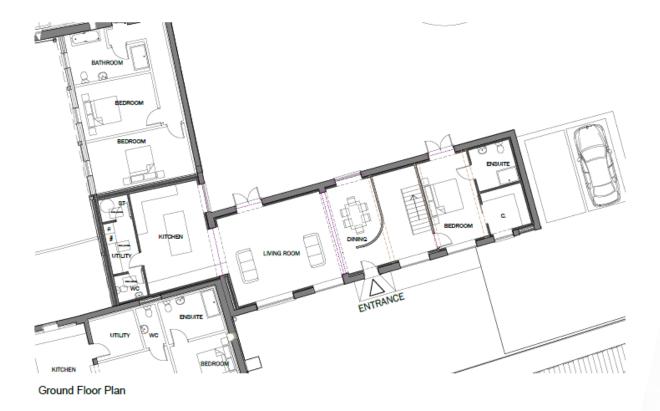

# APPLICATION REFERENCES: LA/22/1910 & PF/22/1909

LOCATION: The Old Workshop, Sloley Road, Sloley, NR12 8HA

PROPOSAL: Retention of internal and external alterations to facilitate conversion of barn to dwelling



north-norfolk.gov.uk

## Site Location Plan







# Key elements of the applications

- 1. Principle of Development
- 2. Amendment to application
- 3. Design and impact upon heritage assets
- 4. Amenity
- 5. Ecology, Parking and Highways
- 6. GI RAMS and Nutrient Neutrality
- 7. Conclusion



## **Ground Floor Plan**



Approved 2020 Plan





Pond

#### First Floor Plan





As currently built



## North Elevation



Approved 2020 Plan











#### Approved 2020 Plan





#### **East Elevation**





#### **East Elevation Gable**



Approved 2020 Plan





# Amenity – relationship to neighbouring property to the west







#### Delegate authority to the Head of Planning to APPROVE due to the following:

#### PF/22/1909

1. Approved Plans.

<u>Advisory Note</u> - This approval does not cover the unauthorised garage and boundary screening and a further planning application will be prepared and submitted to the Local Planning Authority for consideration within 6 months of the date of this decision to address any outstanding issues.

#### LA/22/1210

- 1. Approved Plans
- 2. Re-painting of meter box w