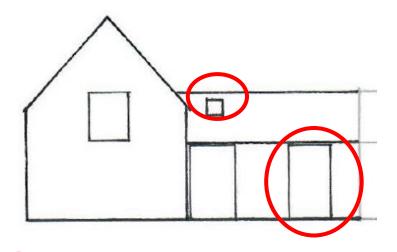

# APPLICATION REFERENCES: LA/22/1910 & PF/22/1909

LOCATION: The Old Workshop, Sloley Road, Sloley, NR12 8HA

PROPOSAL: Retention of internal and external alterations to facilitate conversion of barn to dwelling



north-norfolk.gov.uk

## Site Location Plan







# Key elements of the applications

- 1. Principle of Development
- 2. Amendment to application
- 3. Design and impact upon heritage assets
- 4. Amenity
- 5. Ecology, Parking and Highways
- 6. GI RAMS and Nutrient Neutrality
- 7. Conclusion



## **Ground Floor Plan**



Approved 2020 Plan





Pond

#### First Floor Plan





As currently built



## North Elevation



Approved 2020 Plan











#### Approved 2020 Plan





#### **East Elevation**





#### **East Elevation Gable**



Approved 2020 Plan





# Amenity – relationship to neighbouring property to the west







#### Delegate authority to the Head of Planning to APPROVE due to the following:

#### PF/22/1909

1. Approved Plans.

<u>Advisory Note</u> - This approval does not cover the unauthorised garage and boundary screening and a further planning application will be prepared and submitted to the Local Planning Authority for consideration within 6 months of the date of this decision to address any outstanding issues.

#### LA/22/1210

- 1. Approved Plans
- 2. Re-painting of meter box within 3 months of the date of this decision colour to be agreed with the LPA.