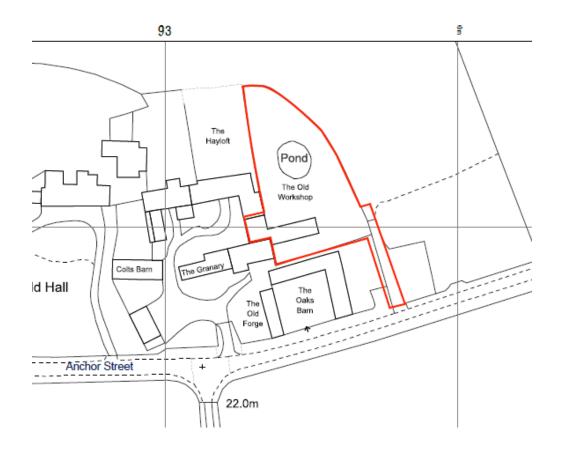

# APPLICATION REFERENCES: LA/22/1910 & PF/22/1909

LOCATION: The Old Workshop, Sloley Road, Sloley, NR12 8HA

PROPOSAL: Retention of internal and external alterations to facilitate conversion of barn to dwelling

## Site Location Plan