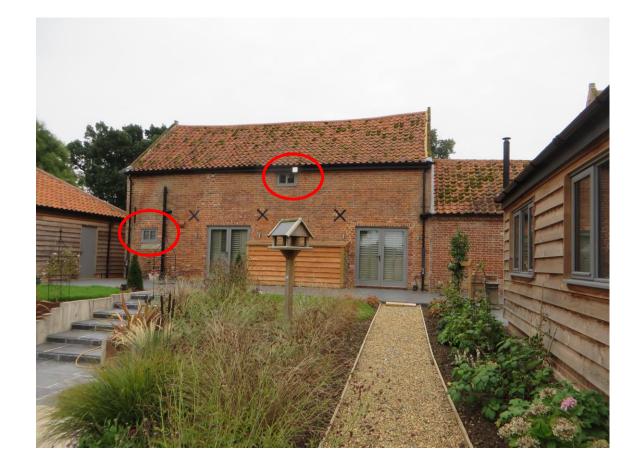

# APPLICATION REFERENCES: LA/22/1910 & PF/22/1909

LOCATION: The Old Workshop, Sloley Road, Sloley, NR12 8HA

PROPOSAL: Retention of internal and external alterations to facilitate conversion of barn to dwelling



north-norfolk.gov.uk

## Site Location Plan







# Key elements of the applications

- 1. Principle of Development
- 2. Amendment to application
- 3. Design and impact upon heritage assets
- 4. Amenity
- 5. Ecology, Parking and Highways
- 6. GI RAMS and Nutrient Neutrality
- 7. Conclusion



## **Ground Floor Plan**



Approved 2020 Plan





Pond

#### First Floor Plan





As currently built



## North Elevation



Approved 2020 Plan











#### Approved 2020 Plan





#### **East Elevation**





#### **East Elevation Gable**



Approved 2020 Plan





# Amenity – relationship to neighbouring property to the west







#### Delegate authority to the Head of Planning to APPROVE due to the following:

#### PF/22/1909

1. Approved Plans.

<u>Advisory Note</u> - This approval does not cover the unauthorised garage and boundary screening and a further planning application will be prepared and submitted to the Local Planning Authority for consideration within 6 months of the date of this decision to address any outstanding issues.

#### LA/22/1210

- 1. Approved Plans
- 2. Re-painting of meter box within 3 months of the date of this decision colour to be agreed with the LPA.