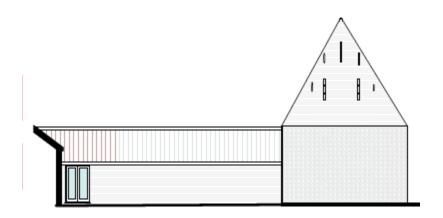

# APPLICATION REFERENCES: LA/22/1910 & PF/22/1909

LOCATION: The Old Workshop, Sloley Road, Sloley, NR12 8HA

PROPOSAL: Retention of internal and external alterations to facilitate conversion of barn to dwelling



north-norfolk.gov.uk

## Site Location Plan







# Key elements of the applications

- 1. Principle of Development
- 2. Amendment to application
- 3. Design and impact upon heritage assets
- 4. Amenity
- 5. Ecology, Parking and Highways
- 6. GI RAMS and Nutrient Neutrality
- 7. Conclusion



## **Ground Floor Plan**



Approved 2020 Plan





Pond

#### First Floor Plan





As currently built



## North Elevation



Approved 2020 Plan











#### Approved 2020 Plan





#### **East Elevation**





#### **East Elevation Gable**



Approved 2020 Plan





# Amenity – relationship to neighbouring property to the west







#### Delegate authority to the Head of Planning to APPROVE due to the following:

#### PF/22/1909

1. Approved Plans.

<u>Advisory Note</u> - This approval does not cover the unauthorised garage and boundary screening and a further planning application will be prepared and submitted to the Local Planning Authority for consideration within 6 months of the date of this decision to address any outstanding issues.

#### LA/22/1210

- 1. Approved Plans
- 2. Re-painting of meter box within 3 months of the date of this decision colour to be agreed with the LPA.