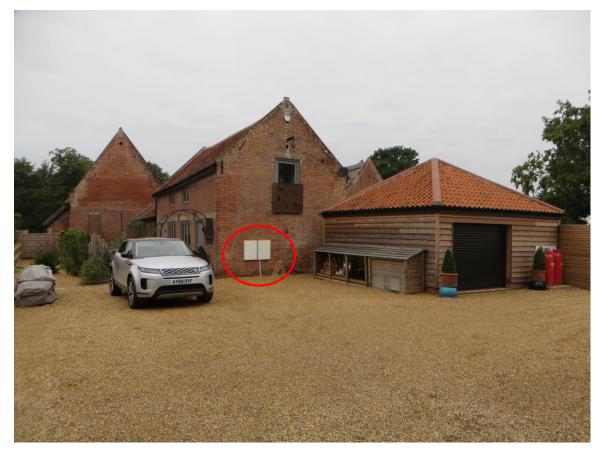

# APPLICATION REFERENCES: LA/22/1910 & PF/22/1909

LOCATION: The Old Workshop, Sloley Road, Sloley, NR12 8HA

PROPOSAL: Retention of internal and external alterations to facilitate conversion of barn to dwelling



north-norfolk.gov.uk

## Site Location Plan







# Key elements of the applications

- 1. Principle of Development
- 2. Amendment to application
- 3. Design and impact upon heritage assets
- 4. Amenity
- 5. Ecology, Parking and Highways
- 6. GI RAMS and Nutrient Neutrality
- 7. Conclusion



## **Ground Floor Plan**



Approved 2020 Plan





Pond

#### First Floor Plan





As currently built



## North Elevation



Approved 2020 Plan











#### Approved 2020 Plan





#### **East Elevation**





#### **East Elevation Gable**



Approved 2020 Plan





# Amenity – relationship to neighbouring property to the west







#### Delegate authority to the Head of Planning to APPROVE due to the following:

#### PF/22/1909

1. Approved Plans.

<u>Advisory Note</u> - This approval does not cover the unauthorised garage and boundary screening and a further planning application will be prepared and submitted to the Local Planning Authority for consideration within 6 months of the date of this decision to address any outstanding issues.

#### LA/22/1210

- 1. Approved Plans
- 2. Re-painting of meter box within 3 months of the date of this decision colour to be agreed with the LPA.