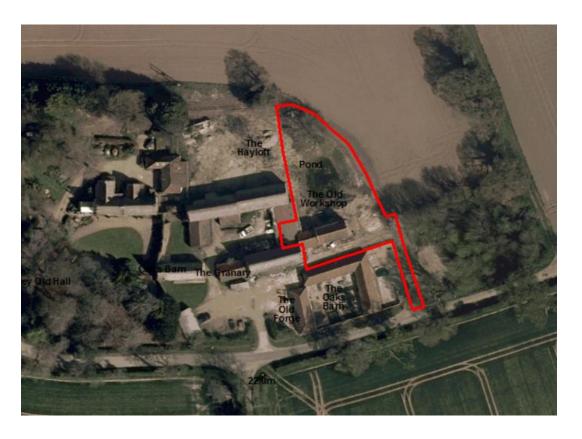

# APPLICATION REFERENCES: LA/22/1910 & PF/22/1909

LOCATION: The Old Workshop, Sloley Road, Sloley, NR12 8HA

PROPOSAL: Retention of internal and external alterations to facilitate conversion of barn to dwelling

## Site Location Plan