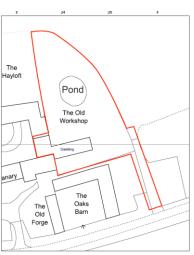

# APPLICATION REFERENCES: LA/22/1910 & PF/22/1909

LOCATION: The Old Workshop, Sloley Road, Sloley, NR12 8HA

PROPOSAL: Retention of internal and external alterations to facilitate conversion of barn to dwelling



north-norfolk.gov.uk

## Site Location Plan







# Key elements of the applications

- 1. Principle of Development
- 2. Amendment to application
- 3. Design and impact upon heritage assets
- 4. Amenity
- 5. Ecology, Parking and Highways
- 6. GI RAMS and Nutrient Neutrality
- 7. Conclusion



## **Ground Floor Plan**



Approved 2020 Plan





Pond

#### First Floor Plan





As currently built



## North Elevation



Approved 2020 Plan











#### Approved 2020 Plan





#### **East Elevation**





#### **East Elevation Gable**



Approved 2020 Plan





# Amenity – relationship to neighbouring property to the west







#### Delegate authority to the Head of Planning to APPROVE due to the following:

#### PF/22/1909

1. Approved Plans.

<u>Advisory Note</u> - This approval does not cover the unauthorised garage and boundary screening and a further planning application will be prepared and submitted to the Local Planning Authority for consideration within 6 months of the date of this decision to address any outstanding issues.

#### LA/22/1210

- 1. Approved Plans
- 2. Re-painting of meter box within 3 months of the date of this decision colour to be