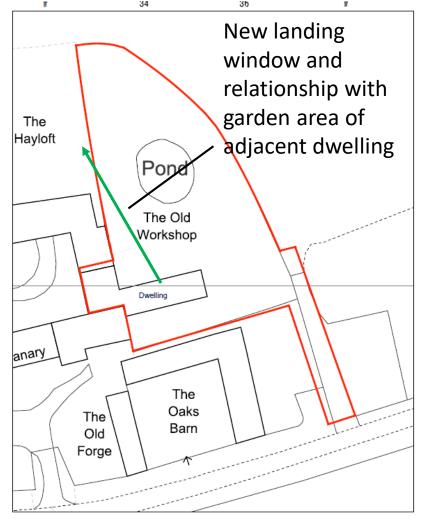

09

LOCATION: The Old Workshop, Sloley Road, Sloley, NR12 8HA

PROPOSAL: Retention of internal and external alterations to facilitate conversion of barn to dwelling



north-norfolk.gov.uk

## Site Location Plan







# Key elements of the applications

- 1. Principle of Development
- 2. Amendment to application
- 3. Design and impact upon heritage assets
- 4. Amenity
- 5. Ecology, Parking and Highways
- 6. GI RAMS and Nutrient Neutrality
- 7. Conclusion



## **Ground Floor Plan**



Approved 2020 Plan





Pond

#### First Floor Plan





As currently built



## North Elevation



Approved 2020 Plan











#### Approved 2020 Plan





#### **East Elevation**





#### **East Elevation Gable**



Approved 2020 Plan





# Amenity – relationship to neighbouring property to the west







#### Delegate authority to the Head of Planning to APPROVE due to the following:

#### PF/22/1909

1. Approved Plans.

<u>Advisory Note</u> - This approval does not cover the unauthorised garage and boundary screening and a further planning application will be prepared and submitted to the Local Planning Authority for consideration within 6 months of the date of this decision to address any outstanding issues.

#### LA/22/1210

- 1. Approved Plans
- 2. Re-painting of meter box within 3 months of the date of this decision colour to be agreed with the LPA.