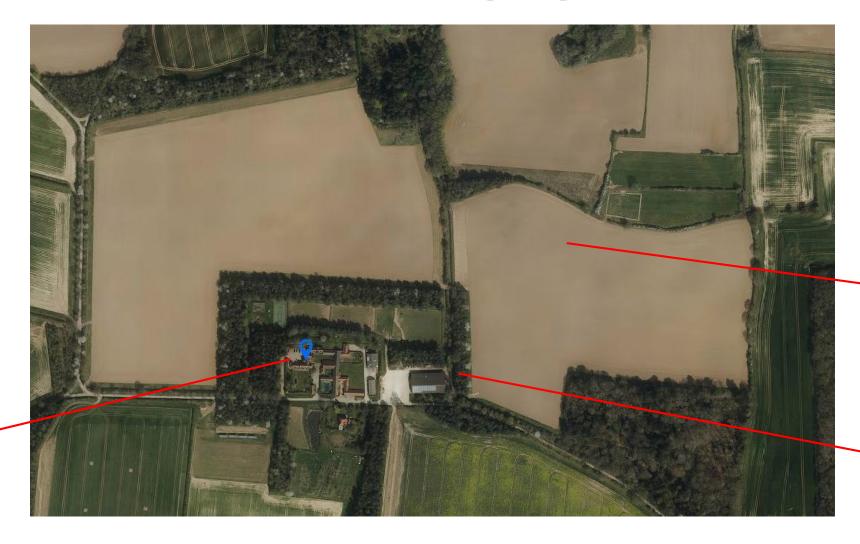

# APPLICATION REFERENCE: PF/23/0198

LOCATION: Hole Farm House, Hole Farm Road, Hempstead, Holt, Norfolk, NR25 6TT

PROPOSAL: Installation of 316kW of ground mounted solar panels



north-norfolk.gov.uk

#### **GENERAL LOCATION**







# SITE LOCATION PLAN







# **AERIAL PHOTO**





Location of proposal

Hole Farm House Existing Access Track



## PROPOSED SITE PLAN





## PROPOSED SIDE ELEVATION

#### SIDE ELEVATION





# **VIEW FROM SOUTH**



Existing trees to north

**Proposed Location** 



Existing hedgerow

boundary to west

# **VIEW 2 FROM SOUTH**



Existing trees and hedgerow to north

**Proposed Location** 



Existing hedgerow

boundary to west

# VIEW FROM WEST (FROM ACCESS TRACK)

Existing trees and hedgerow to north





# VIEW FROM NORTH (FROM SCHOOL LANE)



Existing trees and hedgerow to north of applicant site



## **MAIN ISSUES**

- Whether the proposed development is acceptable in principle
- The effect on the character and appearance of the surrounding landscape
- The effect on residential amenity
- Whether the proposed development would hav