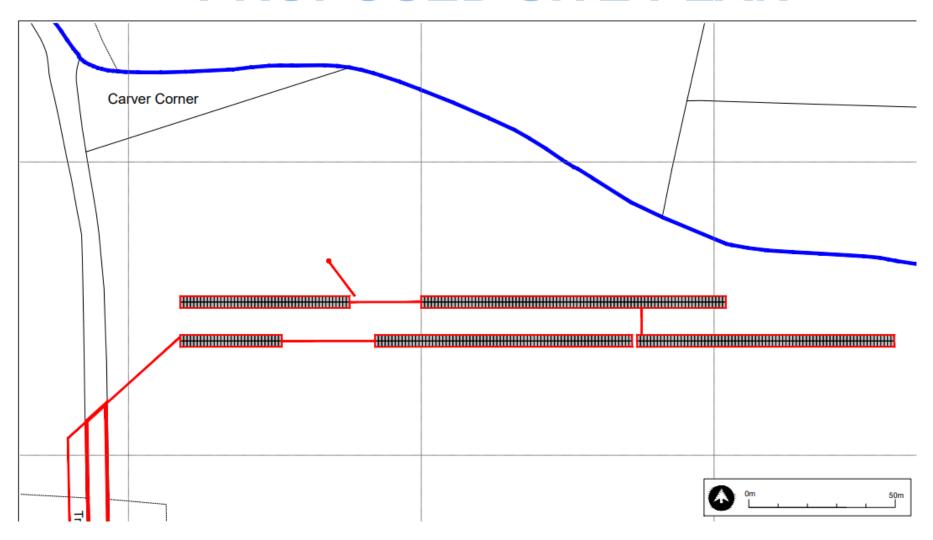

# APPLICATION REFERENCE: PF/23/0198

LOCATION: Hole Farm House, Hole Farm Road, Hempstead, Holt, Norfolk, NR25 6TT

PROPOSAL: Installation of 316kW of ground mounted solar panels



north-norfolk.gov.uk

#### **GENERAL LOCATION**







# SITE LOCATION PLAN







# **AERIAL PHOTO**





Location of proposal

Hole Farm House Existing Access Track



## PROPOSED SITE PLAN





## PROPOSED SIDE ELEVATION

#### SIDE ELEVATION





# **VIEW FROM SOUTH**



Existing trees to north

**Proposed Location** 



Existing hedgerow

boundary to west

# **VIEW 2 FROM SOUTH**



Existing trees and hedgerow to north

**Proposed Location** 



Existing hedgerow

boundary to west

# VIEW FROM WEST (FROM ACCESS TRACK)

Existing trees and hedgerow to north





# VIEW FROM NORTH (FROM SCHOOL LANE)



Existing trees and hedgerow to north of applicant site



## **MAIN ISSUES**

- Whether the proposed development is acceptable in principle
- The effect on the character and appearance of the surrounding landscape
- The effect on residential amenity
- Whether the proposed development would have any effect on highway safety
- Whether the proposed development would affect biodivers