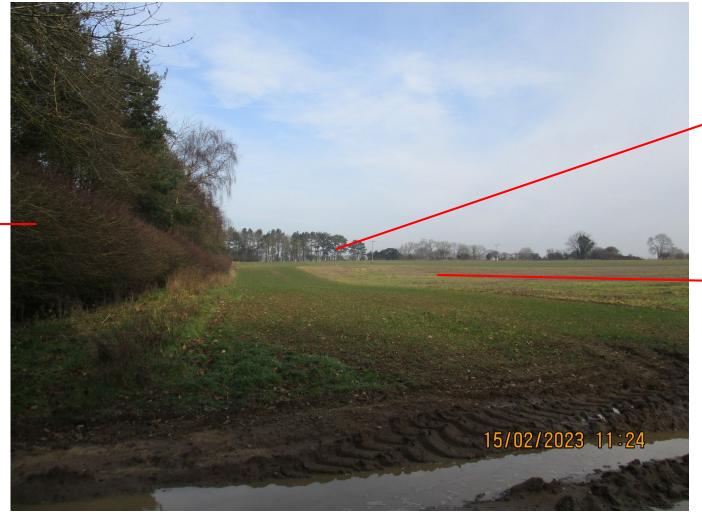

# **VIEW FROM SOUTH**

Existing trees to north

**Proposed Location** 

Existing hedgerow

boundary to west