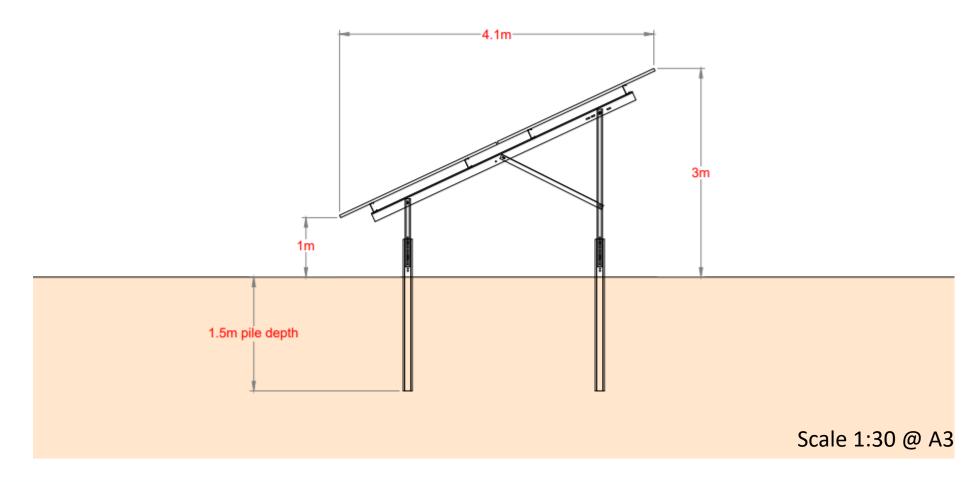

# APPLICATION REFERENCE: PF/23/0198

LOCATION: Hole Farm House, Hole Farm Road, Hempstead, Holt, Norfolk, NR25 6TT

PROPOSAL: Installation of 316kW of ground mounted solar panels



north-norfolk.gov.uk

#### **GENERAL LOCATION**







# SITE LOCATION PLAN







# **AERIAL PHOTO**





Location of proposal

Hole Farm House Existing Access Track



## PROPOSED SITE PLAN





## PROPOSED SIDE ELEVATION

#### SIDE ELEVATION





# **VIEW FROM SOUTH**



Existing trees to north

**Proposed Location** 



Existing hedgerow

boundary to west

# **VIEW 2 FROM SOUTH**



Existing trees and hedgerow to north

**Proposed Location** 



Existing hedgerow

boundary to west

# VIEW FROM WEST (FROM ACCESS TRACK)

Existing trees and hedgerow to north





# VIEW FROM NORTH (FROM SCHOOL LANE)



Existing trees and hedgerow to north of applicant site



## **MAIN ISSUES**

- Whether the proposed development is acceptable in principle
- The effect on the character and appearance of the surrounding landscape
- The effect on residential amenity
- Whether the proposed development would have any effect on highway safety
- Whether the proposed development would affect biodiversity



# RECOMMENDATION

APPROVAL subject to conditio