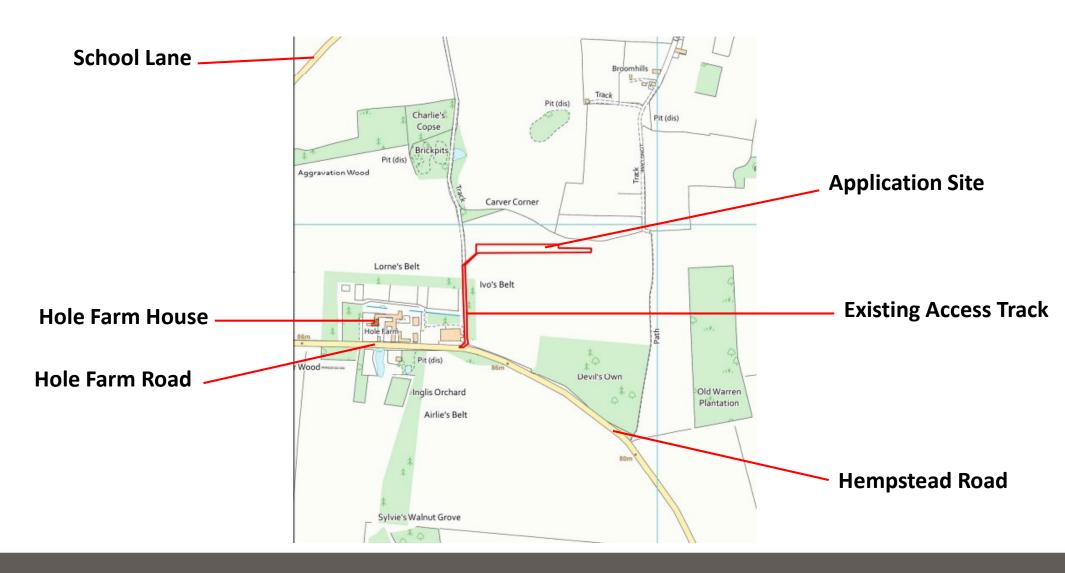

# APPLICATION REFERENCE: PF/23/0198

LOCATION: Hole Farm House, Hole Farm Road, Hempstead, Holt, Norfolk, NR25 6TT

PROPOSAL: Installation of 316kW of ground mounted solar panels



north-norfolk.gov.uk

#### **GENERAL LOCATION**







# SITE LOCATION PLAN







# **AERIAL PHOTO**





Location of proposal

Hole Farm House Existing Access Track



## PROPOSED SITE PLAN





## PROPOSED SIDE ELEVATION

#### SIDE ELEVATION





# **VIEW FROM SOUTH**



Existing trees to north

**Proposed Location** 



Existing hedgerow

boundary to west

# **VIEW 2 FROM SOUTH**



Existing trees and hedgerow to north

**Proposed Location** 



Existing hedgerow

boundary to west

# VIEW FROM WEST (FROM ACCESS TRACK)

Existing trees and hedgerow to north





# VIEW FROM NORTH (FROM SCHOOL LANE)



Existing trees and hedgerow to north of applicant site



## **MAIN ISSUES**

- Whether the proposed development is acceptable in principle
- The effect on the character and appearance of the surrounding landscape
- The effect on residentia