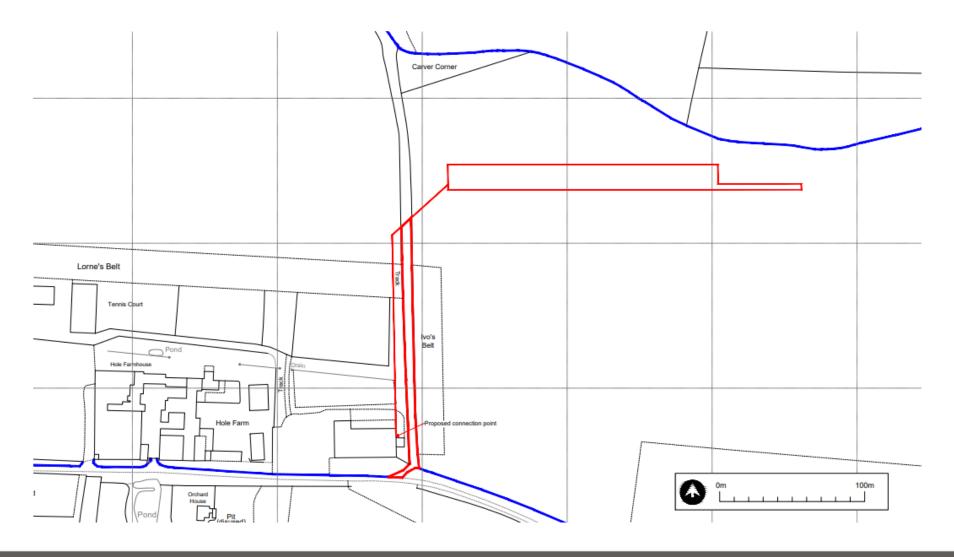

# APPLICATION REFERENCE: PF/23/0198

LOCATION: Hole Farm House, Hole Farm Road, Hempstead, Holt, Norfolk, NR25 6TT

PROPOSAL: Installation of 316kW of ground mounted solar panels



north-norfolk.gov.uk

#### **GENERAL LOCATION**







# SITE LOCATION PLAN







# **AERIAL PHOTO**





Location of proposal

Hole Farm House Existing Access Track



## PROPOSED SITE PLAN





## PROPOSED SIDE ELEVATION

#### SIDE ELEVATION





# **VIEW FROM SOUTH**



Existing trees to north

**Proposed Location** 



Existing hedgerow

boundary to west

# **VIEW 2 FROM SOUTH**



Existing trees and hedgerow to north

**Proposed Location** 



Existing hedgerow

boundary to west

# VIEW FROM WEST (FROM ACCESS TRACK)

Existing trees and hedgerow to north





# VIEW FROM NORTH (FROM SCHOOL LANE)



Existing trees and hedgerow to north of applicant site



## **MAIN ISSUES**

- Whether the proposed development is acceptable in principle
- The effect on the character and appearance of the surrounding landscape
- The effect on residential amenity
- Whether the prop