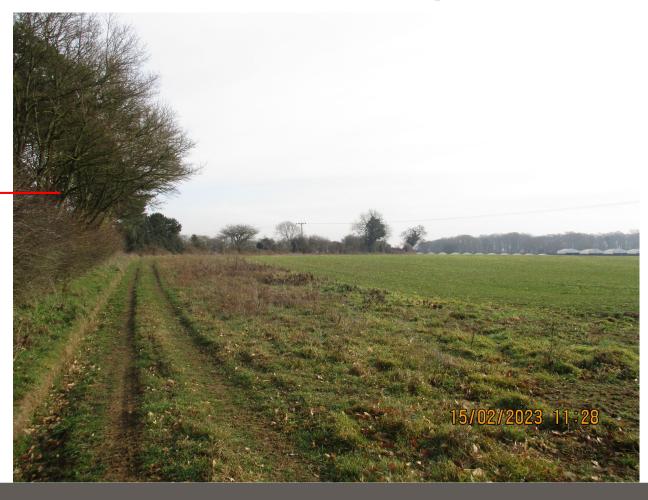

# VIEW FROM NORTH (FROM SCHOOL LANE)

Existing trees and hedgerow to north of applicant site