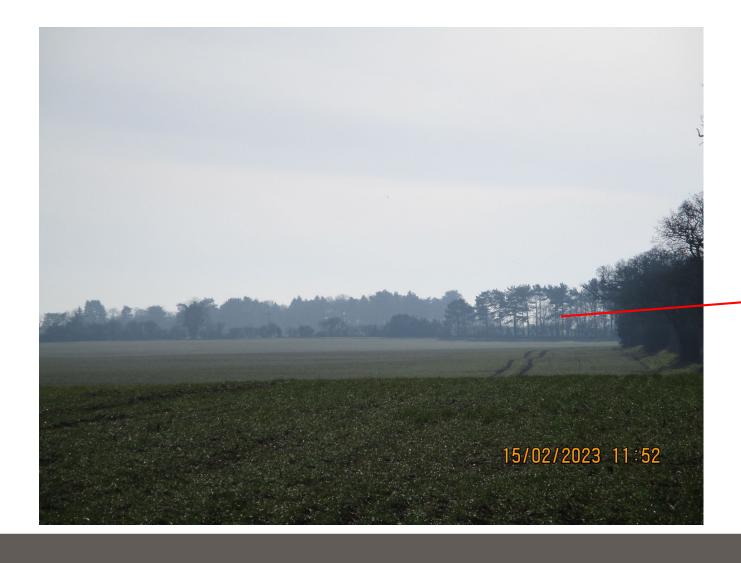

# VIEW FROM NORTH (FROM SCHOOL LANE)

Existing trees and hedgerow to north of applicant site