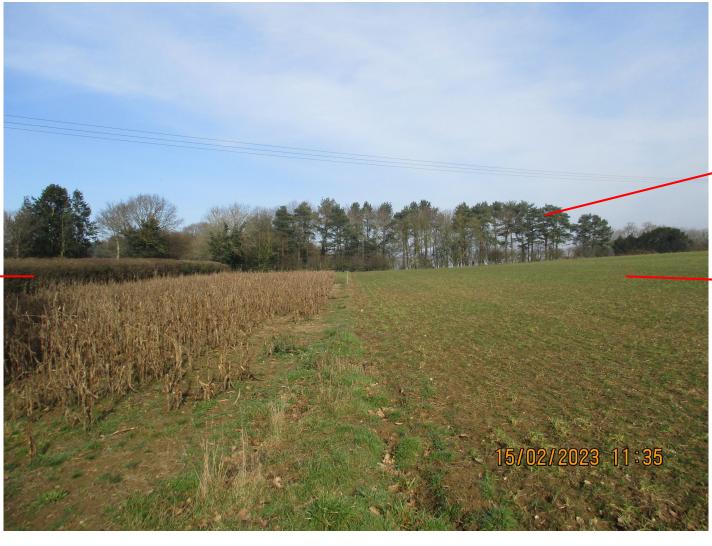

# **VIEW 2 FROM SOUTH**

Existing trees and hedgerow to north

**Proposed Location** 

Existing hedgerow

boundary to west

# VIEW FROM WEST (FROM ACCESS TRACK)

Existing trees and hedgerow to north