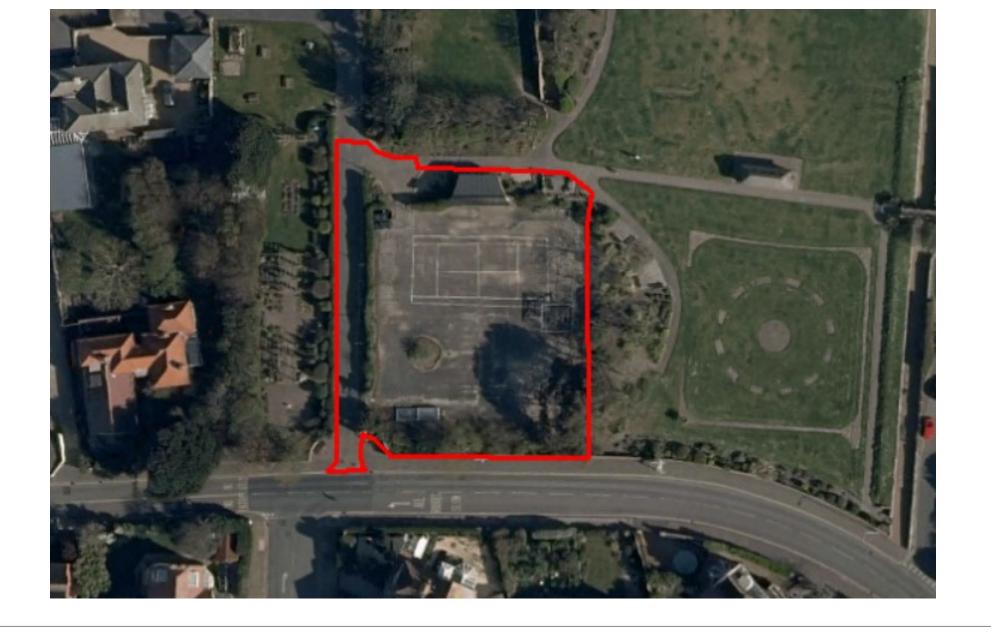

# APPLICATION REFERENCE: PF/22/3010

LOCATION: North Lodge Park, Overstrand Road, Cromer

PROPOSAL: Demolition of former bandstand and storage building; Redevelopment of former tennis courts consisting of erection of 2no. public toilet buildings, community shed building, polytunnel and associated fencing containing horticultural hub, 2no. curved walls with canopy for entertainment space, multi-use space for pop-up market stalls/leisure activities and associated on-site car/cycle parking, vehicular and pedestrian access points



north-norfolk.gov.uk 22/06/2023

## SITE LOCATION PLAN





## SITE LOCATION PLAN (Wider Context)







## SITE LOCATION (aerial)





## SITE LOCATION (aerial)



### EXISTING PLANS





## SITE AS EXISTING







## SITE AS EXISTING







### PROPOSED BLOCK PLAN









North Elevation

# PROPOSED PLANS PUBLIC TOILETS (Changing Places and Accessible W.C)





#### South Elevation



Roof Plan



**Ground Floor Plan** 





# PROPOSED PLANS PUBLIC TOILETS (Male and Female W.C)





#### South Elevation







North Elevation



South Elevation

# PROPOSED PLANS (ENTERTAINMENT SPACE)



Plan

#### **Entertainment Space**









#### **Elevations of Polytunnel**





## PROPOSED PLANS (HORTICULTURAL HUB)





1.8m high horticulture fencing image



## PROPOSED PLANS (COMMUNITY SHED)

#### West Elevation







Outdoor Yoga / Excercise



Pop Up Market

## PROPOSED PLANS VISUALISATIONS



Outdoor Sports Such As Table