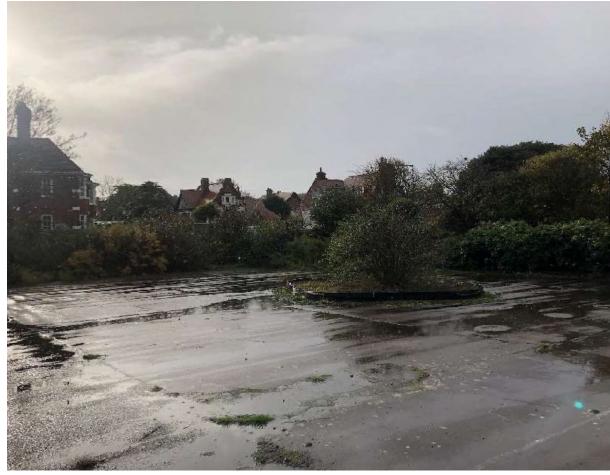

# APPLICATION REFERENCE: PF/22/3010

LOCATION: North Lodge Park, Overstrand Road, Cromer

PROPOSAL: Demolition of former bandstand and storage building; Redevelopment of former tennis courts consisting of erection of 2no. public toilet buildings, community shed building, polytunnel and associated fencing containing horticultural hub, 2no. curved walls with canopy for entertainment space, multi-use space for pop-up market stalls/leisure activities and associated on-site car/cycle parking, vehicular and pedestrian access points



north-norfolk.gov.uk 22/06/2023

## SITE LOCATION PLAN





## SITE LOCATION PLAN (Wider Context)







## SITE LOCATION (aerial)





## SITE LOCATION (aerial)



### EXISTING PLANS





## SITE AS EXISTING







## SITE AS EXISTING







### PROPOSED BLOCK PLAN









North Elevation

# PROPOSED PLANS PUBLIC TOILETS (Changing Places and Accessible W.C)





#### South Elevation



Roof Plan



**Ground Floor Plan** 





# PROPOSED PLANS PUBLIC TOILETS (Male and Female W.C)





#### South Elevation







North Elevation



South Elevation

# PROPOSED PLANS (ENTERTAINMENT SPACE)



Plan

#### **Entertainment Space**









#### **Elevations of Polytunnel**





## PROPOSED PLANS (HORTICULTURAL HUB)





1.8m high horticulture fencing image



## PROPOSED PLANS (COMMUNITY SHED)

#### West Elevation







Outdoor Yoga / Excercise



Pop Up Market

## PROPOSED PLANS VISUALISATIONS



Outdoor Sports Such As Table Tennis, Bowls & Basketball



**Outdoor Concert** 



## KEY ISSUES

- Princip