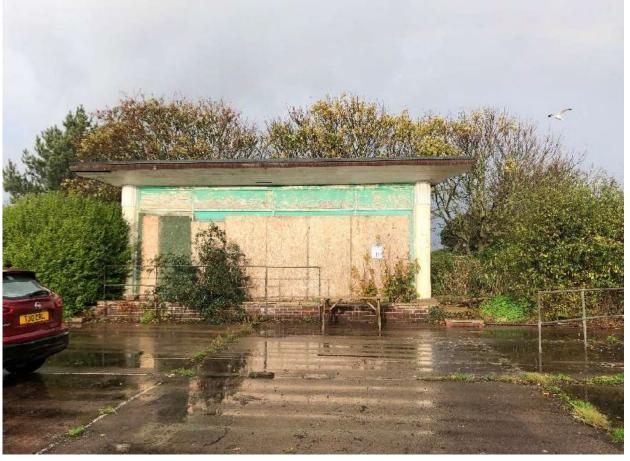

# APPLICATION REFERENCE: PF/22/3010

LOCATION: North Lodge Park, Overstrand Road, Cromer

PROPOSAL: Demolition of former bandstand and storage building; Redevelopment of former tennis courts consisting of erection of 2no. public toilet buildings, community shed building, polytunnel and associated fencing containing horticultural hub, 2no. curved walls with canopy for entertainment space, multi-use space for pop-up market stalls/leisure activities and associated on-site car/cycle parking, vehicular and pedestrian access points



north-norfolk.gov.uk 22/06/2023

## SITE LOCATION PLAN





## SITE LOCATION PLAN (Wider Context)







## SITE LOCATION (aerial)





## SITE LOCATION (aerial)



### EXISTING PLANS





## SITE AS EXISTING







## SITE AS EXISTING







### PROPOSED BLOCK PLAN









North Elevation

# PROPOSED PLANS PUBLIC TOILETS (Changing Places and Accessible W.C)





#### South Elevation



Roof Plan



**Ground Floor Plan** 





# PROPOSED PLANS PUBLIC TOILETS (Male and Female W.C)





#### South Elevation







North Elevation



South Elevation

# PROPOSED PLANS (ENTERTAINMENT SPACE)



Plan

#### **Entertainment Space**









#### **Elevations of Polytunnel**





## PROPOSED PLANS (HORTICULTURAL HUB)





1.8m high horticulture fencing image



## PROPOSED PLANS (COMMUNITY SHED)

#### West Elevation







Outdoor Yoga / Excercise



Pop Up Market

## PROPOSED PLANS VISUALISATIONS



Outdoor Sports Such As Table Tennis, Bowls & Basketball



**Outdoor Concert** 



## KEY ISSUES

- Principle and site history
- Desig