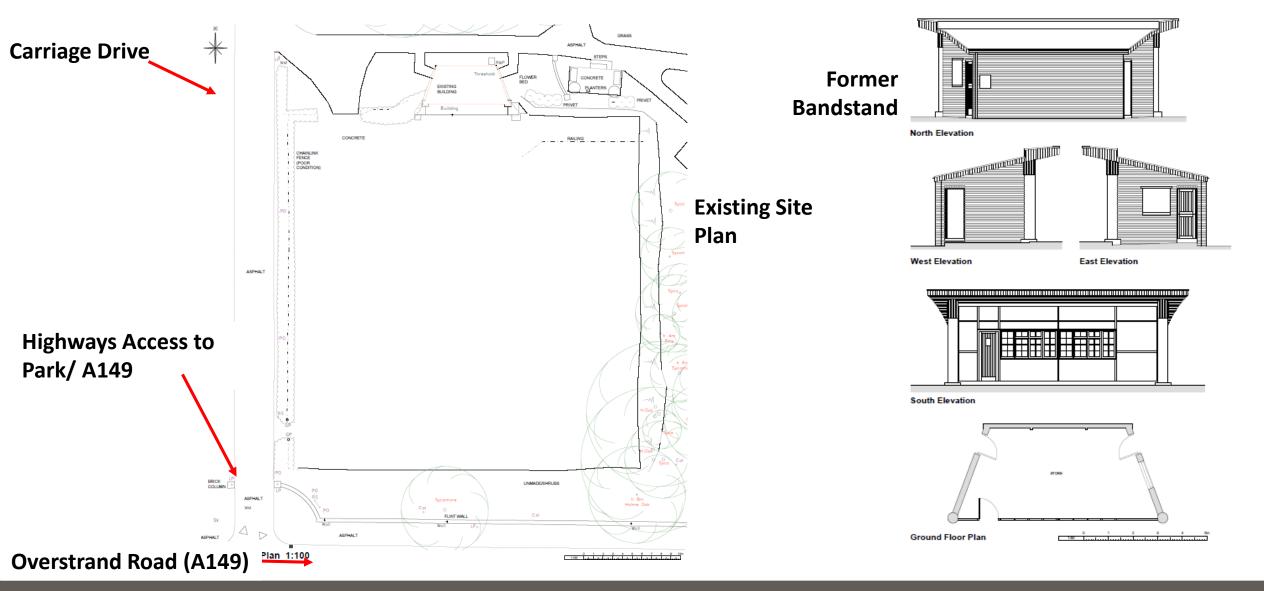

# APPLICATION REFERENCE: PF/22/3010

LOCATION: North Lodge Park, Overstrand Road, Cromer

PROPOSAL: Demolition of former bandstand and storage building; Redevelopment of former tennis courts consisting of erection of 2no. public toilet buildings, community shed building, polytunnel and associated fencing containing horticultural hub, 2no. curved walls with canopy for entertainment space, multi-use space for pop-up market stalls/leisure activities and associated on-site car/cycle parking, vehicular and pedestrian access points



north-norfolk.gov.uk 22/06/2023

## SITE LOCATION PLAN





## SITE LOCATION PLAN (Wider Context)







## SITE LOCATION (aerial)





## SITE LOCATION (aerial)



### EXISTING PLANS





## SITE AS EXISTING







## SITE AS EXISTING







### PROPOSED BLOCK PLAN









North Elevation

# PROPOSED PLANS PUBLIC TOILETS (Changing Places and Accessible W.C)





#### South Elevation



Roof Plan



**Ground Floor Plan** 





# PROPOSED PLANS PUBLIC TOILETS (Male and Female W.C)





#### South Elevation







North Elevation



South Elevation

# PROPOSED PLANS (ENTERTAINMENT SPACE)



Plan

#### **Entertainment Space**









#### **Elevations of Polytunnel**





## PROPOSED PLANS (HORTICULTURAL HUB)





1.8m high horticulture fencing image



## PROPOSED PLANS (COMMUNITY SHED)

#### West Elevation







Outdoor Yoga / Excercise



Pop Up Market

## PROPOSED PLANS VISUALISATIONS



Outdoor Sports Such As Table Tennis, Bowls & Basketball



**Outdoor Concert**