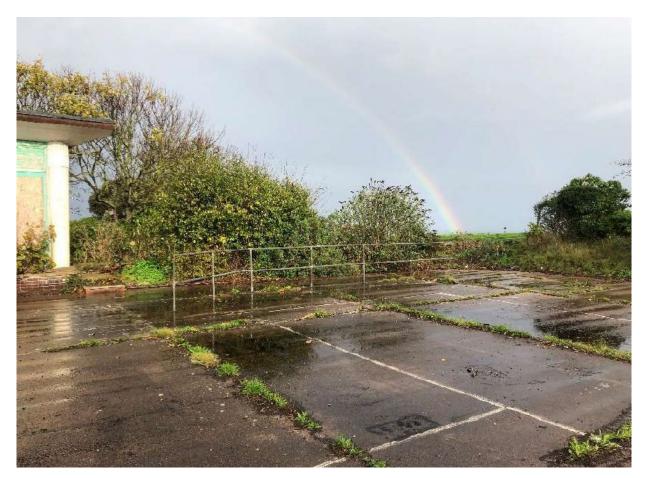

# APPLICATION REFERENCE: PF/22/3010

LOCATION: North Lodge Park, Overstrand Road, Cromer

PROPOSAL: Demolition of former bandstand and storage building; Redevelopment of former tennis courts consisting of erection of 2no. public toilet buildings, community shed building, polytunnel and associated fencing containing horticultural hub, 2no. curved walls with canopy for entertainment space, multi-use space for pop-up market stalls/leisure activities and associated on-site car/cycle parking, vehicular and pedestrian access points



north-norfolk.gov.uk 22/06/2023

## SITE LOCATION PLAN





## SITE LOCATION PLAN (Wider Context)







## SITE LOCATION (aerial)





## SITE LOCATION (aerial)



### EXISTING PLANS





## SITE AS EXISTING







## SITE AS EXISTING







### PROPOSED BLOCK PLAN









North Elevation

# PROPOSED PLANS PUBLIC TOILETS (Changing Places and Accessible W.C)





#### South Elevation



Roof Plan



**Ground Floor Plan** 





# PROPOSED PLANS PUBLIC TOILETS (Male and Female W.C)





#### South Elevation







North Elevation



South Elevation

# PROPOSED PLANS (ENTERTAINMENT SPACE)



Plan

#### **Entertainment Space**









#### **Elevations of Polytunnel**





## PROPOSED PLANS (HORTICULTURAL HUB)





1.8m high horticulture fencing image



## PROPOSED PLANS (COMMUNITY SHED)

#### West Elevation







Outdoor Yoga / Excercise



Pop Up Market

## PROPOSED PLANS VISUALISATIONS



Outdoor Sports Such As Table Tennis, Bowls & Basketball



**Outdoor Concert** 



## KEY ISSUES

- Principle and site history
- Des