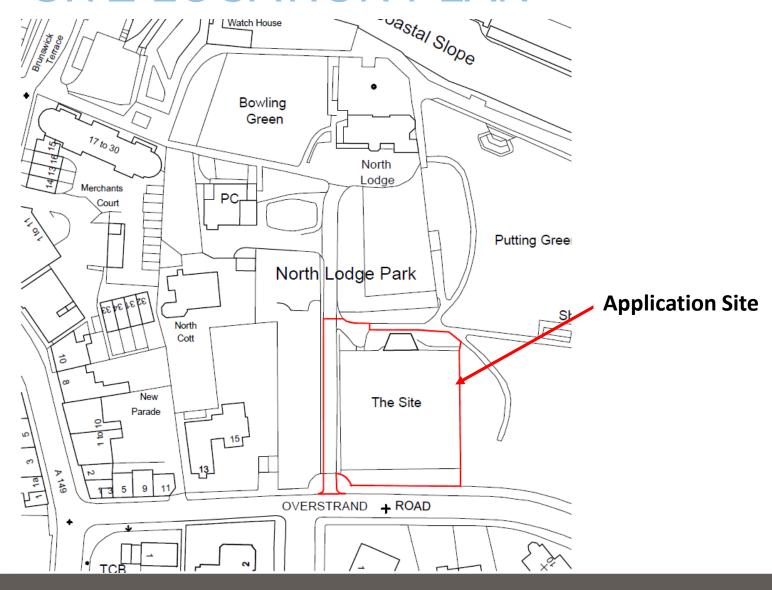

# APPLICATION REFERENCE: PF/22/3010

LOCATION: North Lodge Park, Overstrand Road, Cromer

PROPOSAL: Demolition of former bandstand and storage building; Redevelopment of former tennis courts consisting of erection of 2no. public toilet buildings, community shed building, polytunnel and associated fencing containing horticultural hub, 2no. curved walls with canopy for entertainment space, multi-use space for pop-up market stalls/leisure activities and associated on-site car/cycle parking, vehicular and pedestrian access points



north-norfolk.gov.uk 22/06/2023

## SITE LOCATION PLAN





## SITE LOCATION PLAN (Wider Context)







## SITE LOCATION (aerial)





## SITE LOCATION (aerial)



### EXISTING PLANS





## SITE AS EXISTING







## SITE AS EXISTING







### PROPOSED BLOCK PLAN









North Elevation

# PROPOSED PLANS PUBLIC TOILETS (Changing Places and Accessible W.C)





#### South Elevation



Roof Plan



**Ground Floor Plan** 





# PROPOSED PLANS PUBLIC TOILETS (Male and Female W.C)





#### South Elevation







North Elevation



South Elevation

# PROPOSED PLANS (ENTERTAINMENT SPACE)



Plan

#### **Entertainment Space**









#### **Elevations of Polytunnel**





## PROPOSED PLANS (HORTICULTURAL HUB)





1.8m high horticulture fencing image



## PROPOSED PLANS (COMMUNITY SHED)

#### West Elevation







Outdoor Yoga / Excercise



Po