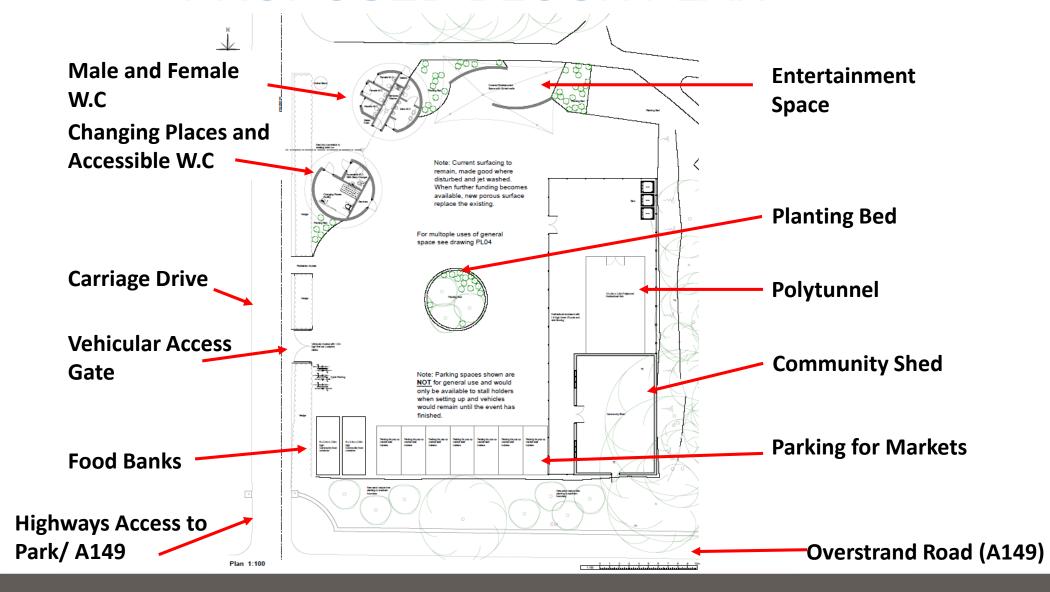

### PROPOSED BLOCK PLAN

North Elevation

# PROPOSED PLANS PUBLIC TOILETS (Changing Places and Accessible W.C)

# PROPOSED PLANS PUBLIC TOILETS (Male and Female W.C)

# PROPOSED PLANS (ENTERTAINMENT SPACE)

Plan

## PROPOSED PLANS (HORTICULTURAL HUB)

1.8m high horticulture fencing image

## PROPOSED PLANS (COMMUNITY SHED)