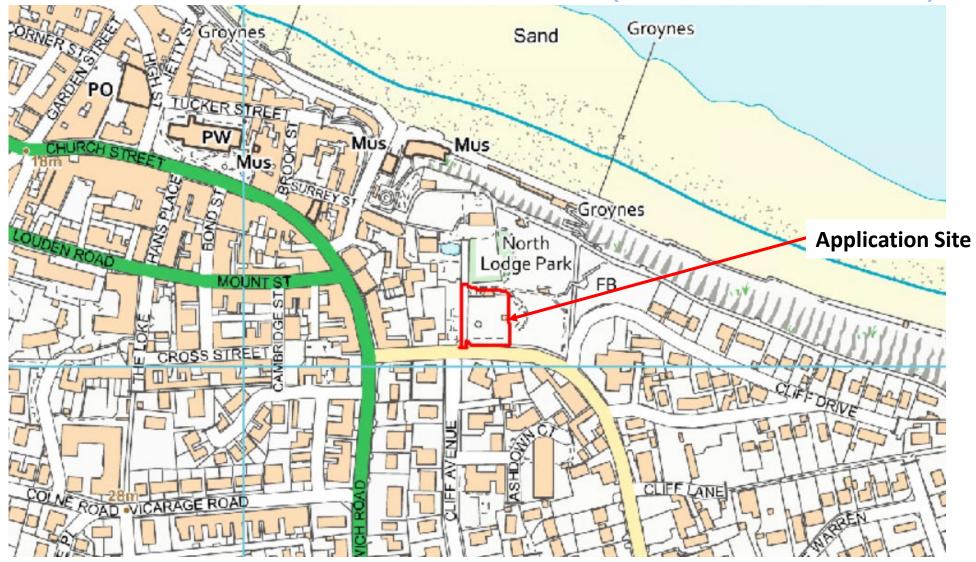

# APPLICATION REFERENCE: PF/22/3010

LOCATION: North Lodge Park, Overstrand Road, Cromer

PROPOSAL: Demolition of former bandstand and storage building; Redevelopment of former tennis courts consisting of erection of 2no. public toilet buildings, community shed building, polytunnel and associated fencing containing horticultural hub, 2no. curved walls with canopy for entertainment space, multi-use space for pop-up market stalls/leisure activities and associated on-site car/cycle parking, vehicular and pedestrian access points



north-norfolk.gov.uk 22/06/2023

## SITE LOCATION PLAN





## SITE LOCATION PLAN (Wider Context)







## SITE LOCATION (aerial)





## SITE LOCATION (aerial)



### EXISTING PLANS





## SITE AS EXISTING







## SITE AS EXISTING







### PROPOSED BLOCK PLAN









North Elevation

# PROPOSED PLANS PUBLIC TOILETS (Changing Places and Accessible W.C)





#### South Elevation



Roof Plan



**Ground Floor Plan** 





# PROPOSED PLANS PUBLIC TOILETS (Male and Female W.C)





#### South Elevation







North Elevation



South Elevation

# PROPOSED PLANS (ENTERTAINMENT SPACE)



Plan

#### **Entertainment Space**









#### **Elevations of Polytunnel**





## PROPOSED PLANS (HORTICULTURAL HUB)





1.8m high horticulture fencing image



## PROPOSED PLANS (COMMUNITY SHED)

#### West Elevation







Outdoor Yoga / Excercise



Pop Up Market

## PROPOSED PLANS VISUALISATIO