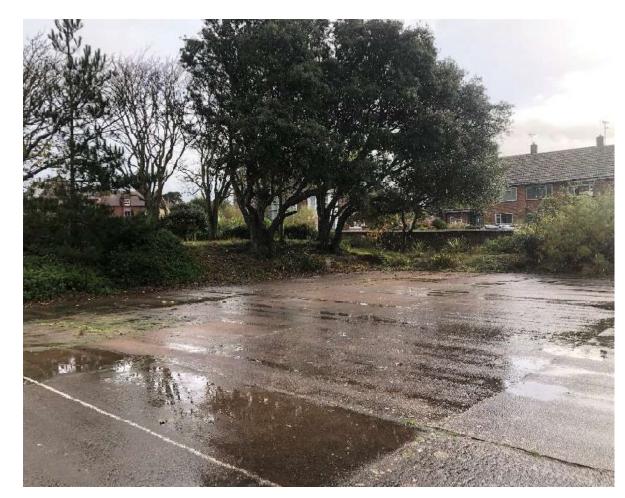

# APPLICATION REFERENCE: PF/22/3010

LOCATION: North Lodge Park, Overstrand Road, Cromer

PROPOSAL: Demolition of former bandstand and storage building; Redevelopment of former tennis courts consisting of erection of 2no. public toilet buildings, community shed building, polytunnel and associated fencing containing horticultural hub, 2no. curved walls with canopy for entertainment space, multi-use space for pop-up market stalls/leisure activities and associated on-site car/cycle parking, vehicular and pedestrian access points



north-norfolk.gov.uk 22/06/2023

## SITE LOCATION PLAN





## SITE LOCATION PLAN (Wider Context)







## SITE LOCATION (aerial)





## SITE LOCATION (aerial)



### EXISTING PLANS





## SITE AS EXISTING







## SITE AS EXISTING







### PROPOSED BLOCK PLAN









North Elevation

# PROPOSED PLANS PUBLIC TOILETS (Changing Places and Accessible W.C)





#### South Elevation



Roof Plan



**Ground Floor Plan** 





# PROPOSED PLANS PUBLIC TOILETS (Male and Female W.C)





#### South Elevation







North Elevation



South Elevation

# PROPOSED PLANS (ENTERTAINMENT SPACE)



Plan

#### **Entertainment Space**









#### **Elevations of Polytunnel**





## PROPOSED PLANS (HORTICULTURAL HUB)





1.8m high horticulture fencing image



## PROPOSED PLANS (COMMUNITY SHED)

#### West Elevation







Outdoor Yoga / Excercise



Pop Up Market

## PROPOSED PLANS VISUALISATIONS



Outdoor Sports Such As Table Tennis, Bowls & Basketball



**Outdoor Concert** 



## KEY ISSUES

- Princ