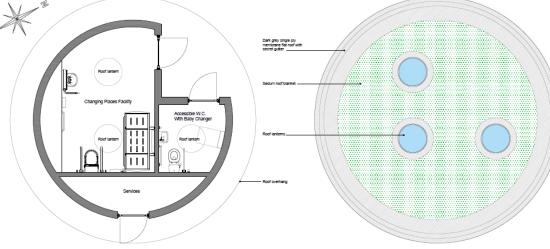

dstand and storage building; Redevelopment of former tennis courts consisting of erection of 2no. public toilet buildings, community shed building, polytunnel and associated fencing containing horticultural hub, 2no. curved walls with canopy for entertainment space, multi-use space for pop-up market stalls/leisure activities and associated on-site car/cycle parking, vehicular and pedestrian access points



north-norfolk.gov.uk 22/06/2023

## SITE LOCATION PLAN





## SITE LOCATION PLAN (Wider Context)







## SITE LOCATION (aerial)





## SITE LOCATION (aerial)



### EXISTING PLANS





## SITE AS EXISTING







## SITE AS EXISTING







### PROPOSED BLOCK PLAN









North Elevation

# PROPOSED PLANS PUBLIC TOILETS (Changing Places and Accessible W.C)





#### South Elevation



Roof Plan



**Ground Floor Plan** 





# PROPOSED PLANS PUBLIC TOILETS (Male and Female W.C)





#### South Elevation







North Elevation



South Elevation

# PROPOSED PLANS (ENTERTAINMENT SPACE)



Plan

#### **Entertainment Space**









#### **Elevations of Polytunnel**





## PROPOSED PLANS (HORTICULTURAL HUB)





1.8m high horticulture fencing image



## PROPOSED PLANS (COMMUNITY SHED)

#### West Elevation







Outdoor Yoga / Excercise



Pop Up Market

## PROPOSED PLANS VISUALISATIONS



Outdoor Sports Such As Table Tennis, Bowls & Basketball



**Outdoor Concert** 



## KEY ISSUES

- Principle and site history
- Design and heritage impacts
- Landscape impacts
- Residential amenity
- Highway safety



### RECOMMENDATION

**APPROVAL** subject to conditions covering t