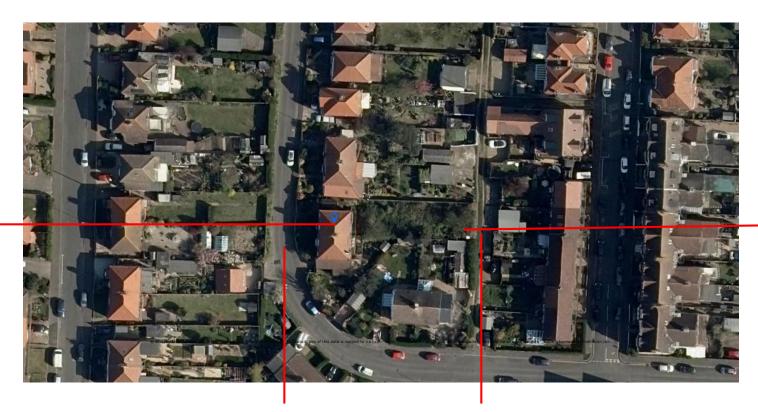

## **AERIAL PHOTO**

Application dwelling

Location of proposed outbuilding

**Bernard Road** 

Existing Access Track