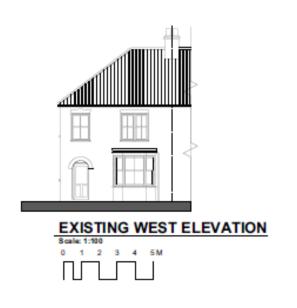

# APPLICATION REFERENCE: PF/23/0459

LOCATION: 8 Bernard Road, Cromer, Norfolk, NR27 9AW

PROPOSAL: Proposed two storey side extension, single storey rear extension and erection of outbuilding to the rear



north-norfolk.gov.uk

## **GENERAL LOCATION**





## SITE LOCATION PLAN







## **AERIAL PHOTO**



Application dwelling



Location of proposed outbuilding

**Bernard Road** 

Existing Access Track



## PROPOSED SITE PLAN





Scale 1:200 @ A1



#### **EXISTING ELEVATIONS**









Scale 1:100 @ A1



## **EXISTING FLOOR PLANS**





Scale 1:50 @ A1



#### PROPOSED WEST AND EAST ELEVATION







PROPOSED EAST ELEVATION





# PROPOSED NORTH AND SOUTH ELEVATION



PROPOSED NORTH ELEVATION



PROPOSED SOUTH ELEVATION

Scale 1:50 @ A1



# PROPOSED ROOF PLAN AND FLOOR PLANS







#### PROPOSED OUTBUILDING





Scale 1:100 @ A1



## **VIEW FROM WEST**

Proposed Location Of
Two Storey Side
Extension





## **VIEW FROM EAST**



**Proposed Location Of** Two Storey Side Extension

**Proposed Location Of** Single Storey Rear Extension



Outbuilding

## **VIEW 2 FROM EAST**



Proposed Location Of Two Storey Side Extension

Proposed Location Of Single Storey Rear Extension



## **VIEW LOOKING NORTH**





## **VIEW LOOKING EAST**



Proposed Location Of Outbuild