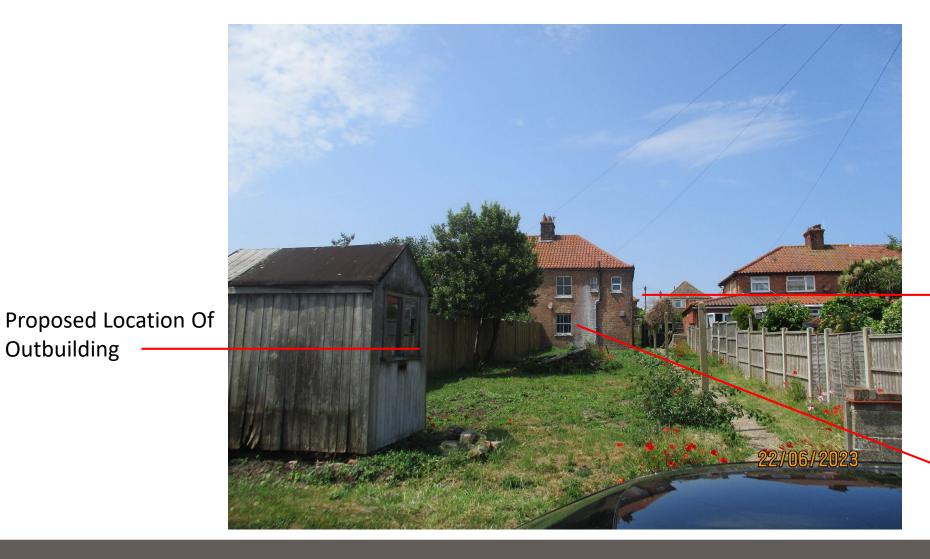

rear extension and erection of outbuilding to the rear



north-norfolk.gov.uk

## **GENERAL LOCATION**





## SITE LOCATION PLAN







## **AERIAL PHOTO**



Application dwelling



Location of proposed outbuilding

**Bernard Road** 

Existing Access Track



## PROPOSED SITE PLAN





Scale 1:200 @ A1



#### **EXISTING ELEVATIONS**









Scale 1:100 @ A1



## **EXISTING FLOOR PLANS**





Scale 1:50 @ A1



#### PROPOSED WEST AND EAST ELEVATION







PROPOSED EAST ELEVATION





# PROPOSED NORTH AND SOUTH ELEVATION



PROPOSED NORTH ELEVATION



PROPOSED SOUTH ELEVATION

Scale 1:50 @ A1



# PROPOSED ROOF PLAN AND FLOOR PLANS







#### PROPOSED OUTBUILDING





Scale 1:100 @ A1



## **VIEW FROM WEST**

Proposed Location Of
Two Storey Side
Extension





## **VIEW FROM EAST**



**Proposed Location Of** Two Storey Side Extension

**Proposed Location Of** Single Storey Rear Extension



Outbuilding

## **VIEW 2 FROM EAST**



Proposed Location Of Two Storey Side Extension

Proposed Location Of Single Storey Rear Extension



## **VIEW LOOKING NORTH**





## **VIEW LOOKING EAST**



Proposed Location Of Outbuilding



## **VIEW LOOKING SOUTH**





#### **MAIN ISSUES**

- Whether the proposed development is acceptable in principle
- The effect on the character and appearance of the surrounding area
- The effect on residential amenity
- Whether the proposed development would have any effect on highway safety



### RECOMMENDATION

APPROVAL subject to conditions to cover the matters listed below and any other considered necessary by the Assistant Director - Plannin