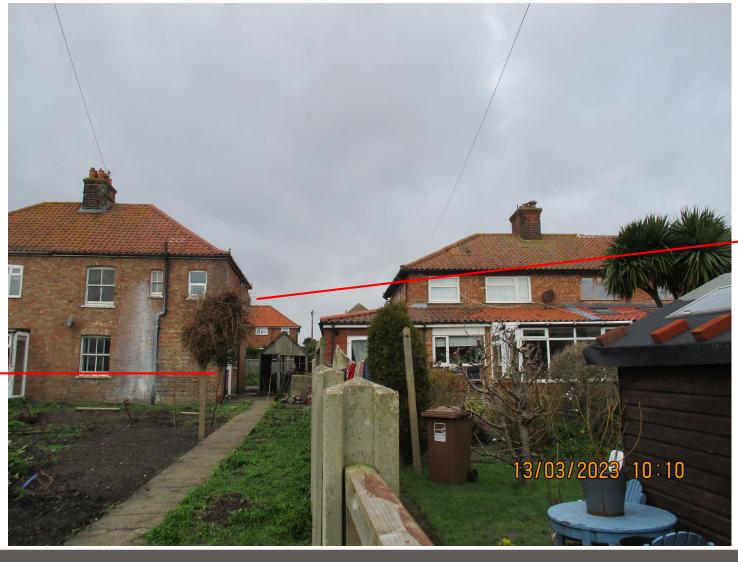

PHOTO**



Application dwelling



Location of proposed outbuilding

**Bernard Road** 

Existing Access Track



## PROPOSED SITE PLAN





Scale 1:200 @ A1



#### **EXISTING ELEVATIONS**









Scale 1:100 @ A1



## **EXISTING FLOOR PLANS**





Scale 1:50 @ A1



#### PROPOSED WEST AND EAST ELEVATION







PROPOSED EAST ELEVATION





# PROPOSED NORTH AND SOUTH ELEVATION



PROPOSED NORTH ELEVATION



PROPOSED SOUTH ELEVATION

Scale 1:50 @ A1



# PROPOSED ROOF PLAN AND FLOOR PLANS







#### PROPOSED OUTBUILDING





Scale 1:100 @ A1



## **VIEW FROM WEST**

Proposed Location Of
Two Storey Side
Extension





## **VIEW FROM EAST**



**Proposed Location Of** Two Storey Side Extension

**Proposed Location Of** Single Storey Rear Extension



Outbuilding

## **VIEW 2 FROM EAST**



Proposed Location Of Two Storey Side Extension

Proposed Location Of Single Storey Rear Extension



## **VIEW LOOKING NORTH**





## **VIEW LOOKING EAST**



Proposed Location Of Outbuilding



## **VIEW LOOKING SOUTH**





#### **MAIN ISSUES**

- Whether the proposed development is acceptable in principle
- The effect on the character and appearance of the surrounding area
- The effect on residential amenity
- Whether the proposed development would have any effect on highway safety



### RECOMMENDATION

APPROVAL subject to conditions to cover the matters listed below and any other considered necessary by the Assistant Director - Planning

- Time Limit for commencement (3 years)
- Development in accordance with the approved plans
- Materials
- Ancillary Annex Accommodation

Final wor