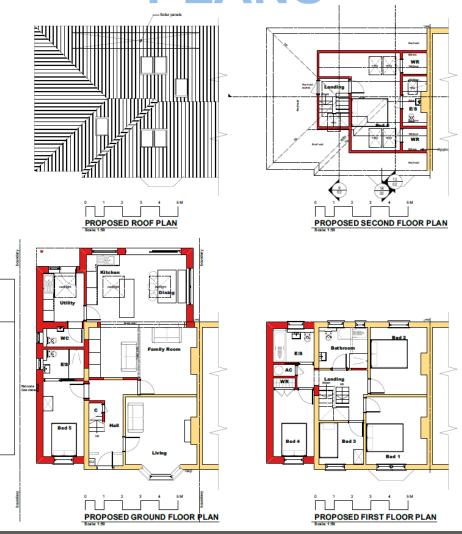

# APPLICATION REFERENCE: PF/23/0459

LOCATION: 8 Bernard Road, Cromer, Norfolk, NR27 9AW

PROPOSAL: Proposed two storey side extension, single storey rear extension and erection of outbuilding to the rear



north-norfolk.gov.uk

## **GENERAL LOCATION**





## SITE LOCATION PLAN







## **AERIAL PHOTO**



Application dwelling



Location of proposed outbuilding

**Bernard Road** 

Existing Access Track



## PROPOSED SITE PLAN





Scale 1:200 @ A1



#### **EXISTING ELEVATIONS**









Scale 1:100 @ A1



## **EXISTING FLOOR PLANS**





Scale 1:50 @ A1



#### PROPOSED WEST AND EAST ELEVATION







PROPOSED EAST ELEVATION





# PROPOSED NORTH AND SOUTH ELEVATION



PROPOSED NORTH ELEVATION



PROPOSED SOUTH ELEVATION

Scale 1:50 @ A1



# PROPOSED ROOF PLAN AND FLOOR PLANS







#### PROPOSED OUTBUILDING





Scale 1:100 @ A1



## **VIEW FROM WEST**

Proposed Location Of
Two Storey Side
Extension





## **VIEW FROM EAST**



**Proposed Location Of** Two Storey Side Extension

**Proposed Location Of** Single Storey Rear Extension



Outbuilding

## **VIEW 2 FROM EAST**



Proposed Location Of Two Storey Side Extension

Proposed Location Of Single Storey Rear Extension



## **VIEW LOOKING NORTH**





## **VIEW LOOKING EAST**



Proposed Location Of Outbuilding



## **VIEW LOOKING SOUTH**





#### **MAIN ISSUES**

- Whether the proposed development is acceptable in principle
- The effect on the character and appearance of the surrounding area
- The effect on residential amenity
- Whether the proposed development would have any effect on highway safety