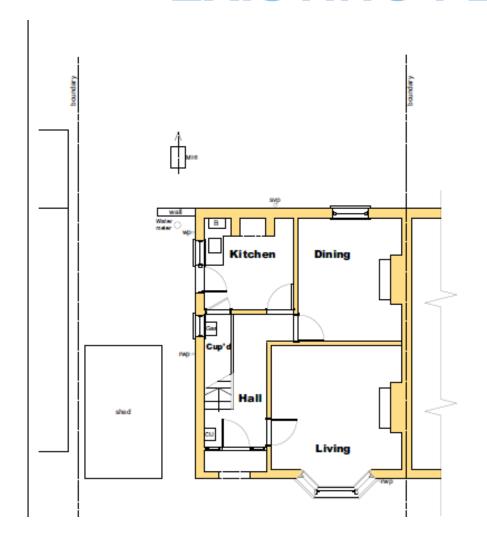

# APPLICATION REFERENCE: PF/23/0459

LOCATION: 8 Bernard Road, Cromer, Norfolk, NR27 9AW

PROPOSAL: Proposed two storey side extension, single storey rear extension and erection of outbuilding to the rear



north-norfolk.gov.uk

## **GENERAL LOCATION**





## SITE LOCATION PLAN







## **AERIAL PHOTO**



Application dwelling



Location of proposed outbuilding

**Bernard Road** 

Existing Access Track



## PROPOSED SITE PLAN





Scale 1:200 @ A1



#### **EXISTING ELEVATIONS**









Scale 1:100 @ A1



## **EXISTING FLOOR PLANS**





Scale 1:50 @ A1



#### PROPOSED WEST AND EAST ELEVATION







PROPOSED EAST ELEVATION





# PROPOSED NORTH AND SOUTH ELEVATION



PROPOSED NORTH ELEVATION



PROPOSED SOUTH ELEVATION

Scale 1:50 @ A1



# PROPOSED ROOF PLAN AND FLOOR PLANS







#### PROPOSED OUTBUILDING





Scale 1:100 @ A1



## **VIEW FROM WEST**

Proposed Location Of
Two Storey Side
Extension





## **VIEW FROM EAST**



**Proposed Location Of** Two Storey Side Extension

**Proposed Location Of** Single Storey Rear Extension



Outbuilding

## **VIEW 2 FROM EAST**



Proposed Location Of Two Storey Side Extension

Proposed Location Of Single Storey Rear Extension



## **VIEW LOOKING NORTH**





## **VIEW LOOKING EAST**



Proposed Location Of Outbuilding



## **VIEW LOOKING SOUTH**





#### **MAIN ISSUES*