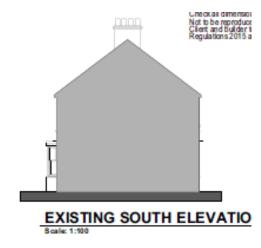

# APPLICATION REFERENCE: PF/23/0459

LOCATION: 8 Bernard Road, Cromer, Norfolk, NR27 9AW

PROPOSAL: Proposed two storey side extension, single storey rear extension and erection of outbuilding to the rear



north-norfolk.gov.uk

## **GENERAL LOCATION**





## SITE LOCATION PLAN







## **AERIAL PHOTO**



Application dwelling



Location of proposed outbuilding

**Bernard Road** 

Existing Access Track



## PROPOSED SITE PLAN





Scale 1:200 @ A1



#### **EXISTING ELEVATIONS**









Scale 1:100 @ A1



## **EXISTING FLOOR PLANS**





Scale 1:50 @ A1



#### PROPOSED WEST AND EAST ELEVATION







PROPOSED EAST ELEVATION





# PROPOSED NORTH AND SOUTH ELEVATION



PROPOSED NORTH ELEVATION



PROPOSED SOUTH ELEVATION

Scale 1:50 @ A1



# PROPOSED ROOF PLAN AND FLOOR PLANS







#### PROPOSED OUTBUILDING





Scale 1:100 @ A1



## **VIEW FROM WEST**

Proposed Location Of
Two Storey Side
Extension





## **VIEW FROM EAST**



**Proposed Location Of** Two Storey Side Extension

**Proposed Location Of** Single Storey Rear Extension



Outbuilding

## **VIEW 2 FROM EAST**



Proposed Location Of Two Storey Side Extension

Proposed Location Of Single Storey Rear Extension



## **VIEW LOOKING NORTH**





## **VIEW LOOKING EAST**



Proposed Location Of Outbuilding