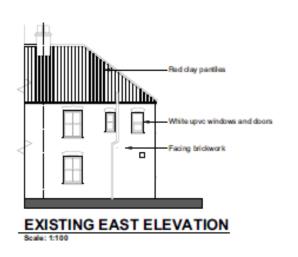

# APPLICATION REFERENCE: PF/23/0459

LOCATION: 8 Bernard Road, Cromer, Norfolk, NR27 9AW

PROPOSAL: Proposed two storey side extension, single storey rear extension and erection of outbuilding to the rear



north-norfolk.gov.uk

## **GENERAL LOCATION**





## SITE LOCATION PLAN







## **AERIAL PHOTO**



Application dwelling



Location of proposed outbuilding

**Bernard Road** 

Existing Access Track



## PROPOSED SITE PLAN





Scale 1:200 @ A1



#### **EXISTING ELEVATIONS**









Scale 1:100 @ A1



## **EXISTING FLOOR PLANS**





Scale 1:50 @ A1



#### PROPOSED WEST AND EAST ELEVATION







PROPOSED EAST ELEVATION





# PROPOSED NORTH AND SOUTH ELEVATION



PROPOSED NORTH ELEVATION



PROPOSED SOUTH ELEVATION

Scale 1:50 @ A1



# PROPOSED ROOF PLAN AND FLOOR PLANS







#### PROPOSED OUTBUILDING





Scale 1:100 @ A1



## **VIEW FROM WEST**

Proposed Location Of
Two Storey Side
Extension





## **VIEW FROM EAST**



**Proposed Location Of** Two Storey Side Extension

**Proposed Location Of** Single Storey Rear Extension



Outbuilding

## **VIEW 2 FROM EAST**



Proposed Location Of Two Storey Side Extension

Proposed Location Of Single Storey Rear Extension



## **VIEW LOOKING NORTH**





## **VIEW LOOKING EAST**



Proposed Location Of Outbuildin