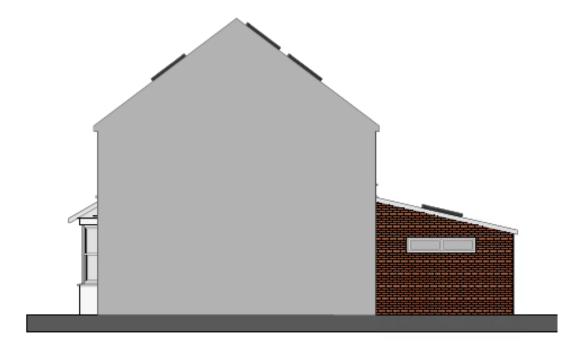

# APPLICATION REFERENCE: PF/23/0459

LOCATION: 8 Bernard Road, Cromer, Norfolk, NR27 9AW

PROPOSAL: Proposed two storey side extension, single storey rear extension and erection of outbuilding to the rear



north-norfolk.gov.uk

## **GENERAL LOCATION**





## SITE LOCATION PLAN







## **AERIAL PHOTO**



Application dwelling



Location of proposed outbuilding

**Bernard Road** 

Existing Access Track



## PROPOSED SITE PLAN





Scale 1:200 @ A1



#### **EXISTING ELEVATIONS**









Scale 1:100 @ A1



## **EXISTING FLOOR PLANS**





Scale 1:50 @ A1



#### PROPOSED WEST AND EAST ELEVATION







PROPOSED EAST ELEVATION





# PROPOSED NORTH AND SOUTH ELEVATION



PROPOSED NORTH ELEVATION



PROPOSED SOUTH ELEVATION

Scale 1:50 @ A1



# PROPOSED ROOF PLAN AND FLOOR PLANS







#### PROPOSED OUTBUILDING





Scale 1:100 @ A1



## **VIEW FROM WEST**

Proposed Location Of
Two Storey Side
Extension





## **VIEW FROM EAST**



**Proposed Location Of** Two Storey Side Extension

**Proposed Location Of** Single Storey Rear Extension



Outbuilding

## **VIEW 2 FROM EAST**



Proposed Location Of Two Storey Side Extension

Proposed Location Of Single Storey Rear Extension



## **VIEW LOOKING NORTH**





## **VIEW LOOKING EAST**



Proposed Location Of Outbuilding



## **VIEW LOOKING SOUTH**





#### **MAIN ISSUES**

- Whether the proposed development is acceptable in principle
- The effect on the character and appearance of the surrounding area
- The effect on residential a