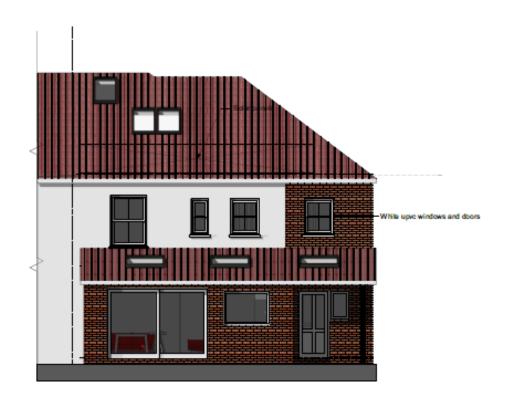

# APPLICATION REFERENCE: PF/23/0459

LOCATION: 8 Bernard Road, Cromer, Norfolk, NR27 9AW

PROPOSAL: Proposed two storey side extension, single storey rear extension and erection of outbuilding to the rear



north-norfolk.gov.uk

## **GENERAL LOCATION**





## SITE LOCATION PLAN







## **AERIAL PHOTO**



Application dwelling



Location of proposed outbuilding

**Bernard Road** 

Existing Access Track



## PROPOSED SITE PLAN





Scale 1:200 @ A1



#### **EXISTING ELEVATIONS**









Scale 1:100 @ A1



## **EXISTING FLOOR PLANS**





Scale 1:50 @ A1



#### PROPOSED WEST AND EAST ELEVATION







PROPOSED EAST ELEVATION





# PROPOSED NORTH AND SOUTH ELEVATION



PROPOSED NORTH ELEVATION



PROPOSED SOUTH ELEVATION

Scale 1:50 @ A1



# PROPOSED ROOF PLAN AND FLOOR PLANS







#### PROPOSED OUTBUILDING





Scale 1:100 @ A1



## **VIEW FROM WEST**

Proposed Location Of
Two Storey Side
Extension





## **VIEW FROM EAST**



**Proposed Location Of** Two Storey Side Extension

**Proposed Location Of** Single Storey Rear Extension



Outbuilding

## **VIEW 2 FROM EAST**



Proposed Location Of Two Storey Side Extension

Proposed Location Of Single Storey Rear Extension



## **VIEW LOOKING NORTH**





## **VIEW LOOKING EAST**



Proposed Location Of Outbuilding



## **VIEW LOOKING SOUTH**





#### **MAIN ISSUES**

- Whether the proposed development is acceptable in principle
-