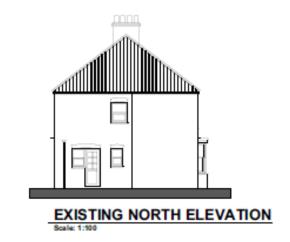

# APPLICATION REFERENCE: PF/23/0459

LOCATION: 8 Bernard Road, Cromer, Norfolk, NR27 9AW

PROPOSAL: Proposed two storey side extension, single storey rear extension and erection of outbuilding to the rear



north-norfolk.gov.uk

## **GENERAL LOCATION**





## SITE LOCATION PLAN







## **AERIAL PHOTO**



Application dwelling



Location of proposed outbuilding

**Bernard Road** 

Existing Access Track



## PROPOSED SITE PLAN





Scale 1:200 @ A1



#### **EXISTING ELEVATIONS**









Scale 1:100 @ A1



## **EXISTING FLOOR PLANS**





Scale 1:50 @ A1



#### PROPOSED WEST AND EAST ELEVATION







PROPOSED EAST ELEVATION





# PROPOSED NORTH AND SOUTH ELEVATION



PROPOSED NORTH ELEVATION



PROPOSED SOUTH ELEVATION

Scale 1:50 @ A1



# PROPOSED ROOF PLAN AND FLOOR PLANS







#### PROPOSED OUTBUILDING





Scale 1:100 @ A1



## **VIEW FROM WEST**

Proposed Location Of
Two Storey Side
Extension





## **VIEW FROM EAST**



**Proposed Location Of** Two Storey Side Extension

**Proposed Location Of** Single Storey Rear Extension



Outbuilding

## **VIEW 2 FROM EAST**



Proposed Location Of Two Storey Side Extension

Proposed Location Of Single Storey Rear Extension



## **VIEW LOOKING NORTH**





## **VIEW LOOKING EAST**



Proposed Location Of Outbuilding