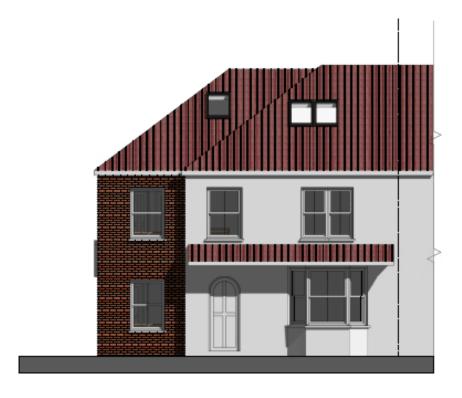

# APPLICATION REFERENCE: PF/23/0459

LOCATION: 8 Bernard Road, Cromer, Norfolk, NR27 9AW

PROPOSAL: Proposed two storey side extension, single storey rear extension and erection of outbuilding to the rear



north-norfolk.gov.uk

## **GENERAL LOCATION**





## SITE LOCATION PLAN







## **AERIAL PHOTO**



Application dwelling



Location of proposed outbuilding

**Bernard Road** 

Existing Access Track



## PROPOSED SITE PLAN





Scale 1:200 @ A1



#### **EXISTING ELEVATIONS**









Scale 1:100 @ A1



## **EXISTING FLOOR PLANS**





Scale 1:50 @ A1



#### PROPOSED WEST AND EAST ELEVATION







PROPOSED EAST ELEVATION





# PROPOSED NORTH AND SOUTH ELEVATION



PROPOSED NORTH ELEVATION



PROPOSED SOUTH ELEVATION

Scale 1:50 @ A1



# PROPOSED ROOF PLAN AND FLOOR PLANS







#### PROPOSED OUTBUILDING





Scale 1:100 @ A1



## **VIEW FROM WEST**

Proposed Location Of
Two Storey Side
Extension





## **VIEW FROM EAST**



**Proposed Location Of** Two Storey Side Extension

**Proposed Location Of** Single Storey Rear Extension



Outbuilding

## **VIEW 2 FROM EAST**



Proposed Location Of Two Storey Side Extension

Proposed Location Of Single Storey Rear Extension



## **VIEW LOOKING NORTH**





## **VIEW LOOKING EAST**



Proposed Location Of Outbuilding



## **VIEW LOOKING SOUTH**





#### **MAIN ISSUES**

- Whether the proposed development is acceptable in princip