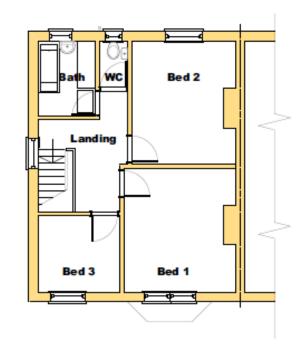

# APPLICATION REFERENCE: PF/23/0459

LOCATION: 8 Bernard Road, Cromer, Norfolk, NR27 9AW

PROPOSAL: Proposed two storey side extension, single storey rear extension and erection of outbuilding to the rear



north-norfolk.gov.uk

## **GENERAL LOCATION**





## SITE LOCATION PLAN







## **AERIAL PHOTO**



Application dwelling



Location of proposed outbuilding

**Bernard Road** 

Existing Access Track



## PROPOSED SITE PLAN





Scale 1:200 @ A1



#### **EXISTING ELEVATIONS**









Scale 1:100 @ A1



## **EXISTING FLOOR PLANS**





Scale 1:50 @ A1



#### PROPOSED WEST AND EAST ELEVATION







PROPOSED EAST ELEVATION





# PROPOSED NORTH AND SOUTH ELEVATION



PROPOSED NORTH ELEVATION



PROPOSED SOUTH ELEVATION

Scale 1:50 @ A1



# PROPOSED ROOF PLAN AND FLOOR PLANS







#### PROPOSED OUTBUILDING





Scale 1:100 @ A1



## **VIEW FROM WEST**

Proposed Location Of
Two Storey Side
Extension





## **VIEW FROM EAST**



**Proposed Location Of** Two Storey Side Extension

**Proposed Location Of** Single Storey Rear Extension



Outbuilding

## **VIEW 2 FROM EAST**



Proposed Location Of Two Storey Side Extension

Proposed Location Of Single Storey Rear Extension



## **VIEW LOOKING NORTH**





## **VIEW LOOKING EAST**



Proposed Location Of Outbuilding



## **VIEW LOOKING SOUTH**





#### **MAIN ISSUES**