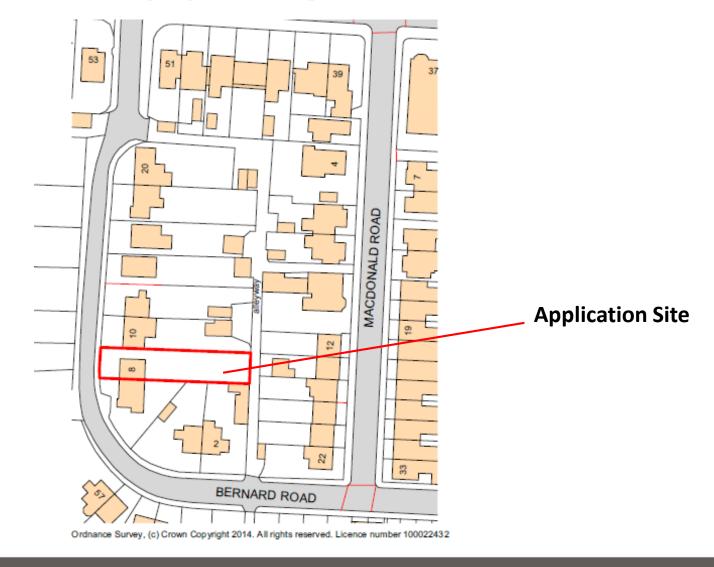

## **GENERAL LOCATION**

## SITE LOCATION PLAN

# APPLICATION REFERENCE: PF/23/0459

LOCATION: 8 Bernard Road, Cromer, Norfolk, NR27 9AW

PROPOSAL: Proposed two storey side extension, single storey rear extension and erection of outbuilding to the rear