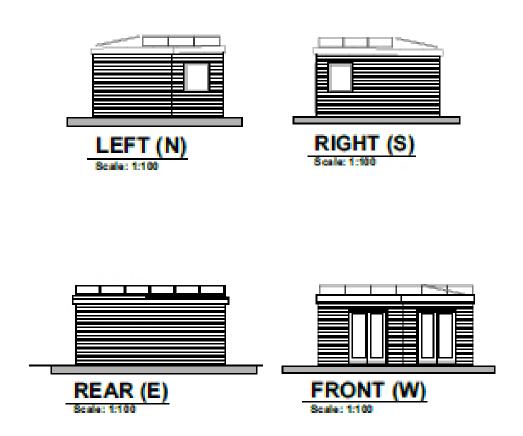

23/0459

LOCATION: 8 Bernard Road, Cromer, Norfolk, NR27 9AW

PROPOSAL: Proposed two storey side extension, single storey rear extension and erection of outbuilding to the rear



north-norfolk.gov.uk

## **GENERAL LOCATION**





## SITE LOCATION PLAN







## **AERIAL PHOTO**



Application dwelling



Location of proposed outbuilding

**Bernard Road** 

Existing Access Track



## PROPOSED SITE PLAN





Scale 1:200 @ A1



#### **EXISTING ELEVATIONS**









Scale 1:100 @ A1



## **EXISTING FLOOR PLANS**





Scale 1:50 @ A1



#### PROPOSED WEST AND EAST ELEVATION







PROPOSED EAST ELEVATION





# PROPOSED NORTH AND SOUTH ELEVATION



PROPOSED NORTH ELEVATION



PROPOSED SOUTH ELEVATION

Scale 1:50 @ A1



# PROPOSED ROOF PLAN AND FLOOR PLANS







#### PROPOSED OUTBUILDING





Scale 1:100 @ A1



## **VIEW FROM WEST**

Proposed Location Of
Two Storey Side
Extension





## **VIEW FROM EAST**



**Proposed Location Of** Two Storey Side Extension

**Proposed Location Of** Single Storey Rear Extension



Outbuilding

## **VIEW 2 FROM EAST**



Proposed Location Of Two Storey Side Extension

Proposed Location Of Single Storey Rear Extension



## **VIEW LOOKING NORTH**





## **VIEW LOOKING EAST**



Proposed Location Of Outbuilding



## **VIEW LOOKING SOUTH**





#### **MAIN ISSUES**

- Whether the proposed development is acceptable in principle
- The effect on the character and appearance of the surrounding area
- The effect on residential amenity
- Whether the proposed development would have any effect on highway safety



### RECOMMENDATION

APPROVAL subj