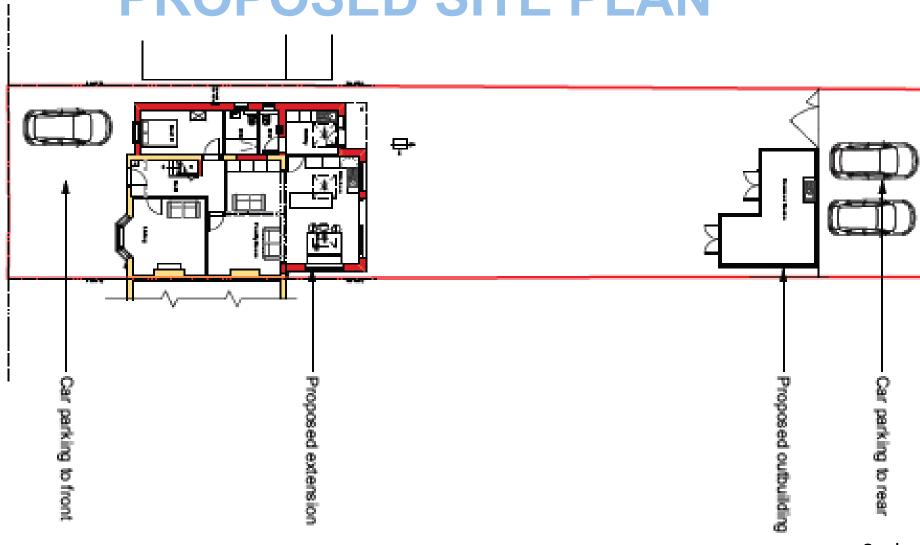

# APPLICATION REFERENCE: PF/23/0459

LOCATION: 8 Bernard Road, Cromer, Norfolk, NR27 9AW

PROPOSAL: Proposed two storey side extension, single storey rear extension and erection of outbuilding to the rear



north-norfolk.gov.uk

## **GENERAL LOCATION**





## SITE LOCATION PLAN







## **AERIAL PHOTO**



Application dwelling



Location of proposed outbuilding

**Bernard Road** 

Existing Access Track



## PROPOSED SITE PLAN





Scale 1:200 @ A1



#### **EXISTING ELEVATIONS**









Scale 1:100 @ A1



## **EXISTING FLOOR PLANS**





Scale 1:50 @ A1



#### PROPOSED WEST AND EAST ELEVATION







PROPOSED EAST ELEVATION





# PROPOSED NORTH AND SOUTH ELEVATION



PROPOSED NORTH ELEVATION



PROPOSED SOUTH ELEVATION

Scale 1:50 @ A1



# PROPOSED ROOF PLAN AND FLOOR PLANS







#### PROPOSED OUTBUILDING





Scale 1:100 @ A1



## **VIEW FROM WEST**

Proposed Location Of
Two Storey Side
Extension





## **VIEW FROM EAST**



**Proposed Location Of** Two Storey Side Extension

**Proposed Location Of** Single Storey Rear Extension



Outbuilding

## **VIEW 2 FROM EAST**



Proposed Location Of Two Storey Side Extension

Proposed Location Of Single Storey Rear Extension



## **VIEW LOOKING NORTH**





## **