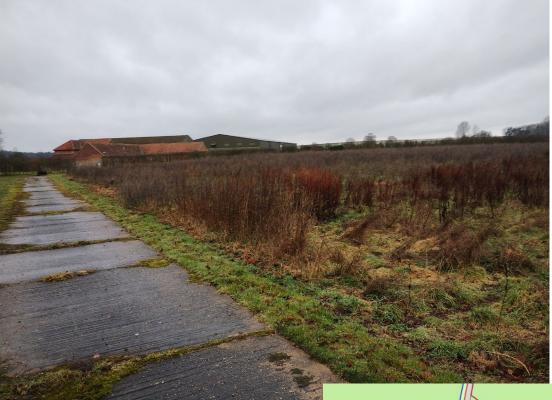

## APPLICATION REFERENCE: PF/23/0153

LOCATION: Church Farm Land North East Of Dairy Barn, Fulmodeston Road, Hindolveston Dereham, Norfolk, NR20 5BP

PROPOSAL: Installation of a ground mounted solar PV system



north-norfolk.gov.uk

20/07/2023

## SITE LOCATION PLAN AND AERIAL

















## 



### Solar panel plans

### Fulmodeston Road facing eastwards and south to adjacent field







### View northwards





#### View of the site where the panels are proposed to be installed westwards









#### View of field boundaries southwest and eastwards







#### View of pond







# **MAIN ISSUES**

- Whether the proposed development is acceptable in principle
- The effect on the character and appearance of the surrounding landscape
- The effect on biodiversity
- The effect on residential amenity



# RECOMMENDATION

APPROVAL subject to conditions to cover the matters listed below and any other considered necessary by the Assistant Director - Planning

- Time limit for implementation
- Approved plans
- Accordance with the mitigation and enhancement measures outlined in Preliminary Ecological Appraisal
- Removal of equipment once no longer required

#### Final wording of the reasons to be delegated to the Assistant Director – Planning