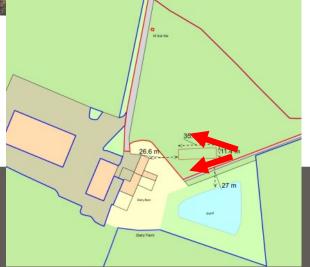

## APPLICATION REFERENCE: PF/23/0153

LOCATION: Church Farm Land North East Of Dairy Barn, Fulmodeston Road, Hindolveston Dereham, Norfolk, NR20 5BP

PROPOSAL: Installation of a ground mounted solar PV system



north-norfolk.gov.uk

20/07/2023

## SITE LOCATION PLAN AND AERIAL

















## 



### Solar panel plans

### Fulmodeston Road facing eastwards and south to adjacent field







### View northwards





#### View of the site where the panels are proposed to be installed westwards









#### View of field boundaries southwest and eastwards







#### View of pond







# **MAIN ISSUES**

- Whether the proposed development is acceptable in principle
- The effect on the character and appearance of the surrounding landscape
- The effect on biodiversity
- The effect on residential amenity



# RECOMMENDATION

APPROVAL subject to conditions to cover the matters listed below and any other considered necessary by the Assistant Director - Planning

- Time limit for implementation
- Approved plans
- Accordance with the mitigation and enhancement measures outlined in Preliminary Ecological Appraisal
- Removal of equipment once no longer required

#### Final wording of the reasons to be delegated to the Assistant Director – Planning