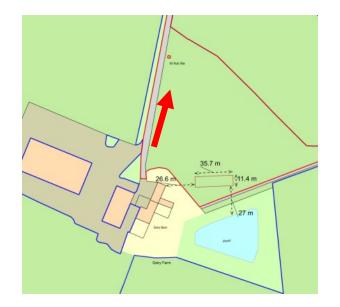

## APPLICATION REFERENCE: PF/23/0153

LOCATION: Church Farm Land North East Of Dairy Barn, Fulmodeston Road, Hindolveston Dereham, Norfolk, NR20 5BP

PROPOSAL: Installation of a ground mounted solar PV system



north-norfolk.gov.uk

20/07/2023

## SITE LOCATION PLAN AND AERIAL

















## 



### Solar panel plans

### Fulmodeston Road facing eastwards and south to adjacent field







### View northwards





#### View of the site where the panels are proposed to be installed westwards









#### View of field boundaries southwest and eastwards







#### View of pond







# **MAIN ISSUES**

- Whether the proposed development is acceptable in principle
- The effect on the character and appearance of the surrounding landscape
- The effect on biodiversity
- The effect on residential amenity



# RECOMMENDATION

APPROVAL subject to conditions to cover the matters listed below and any other considered necessary by the Assistant Director - Planning

- Time limit for implementation
- Approved plans
- Accordance with the mitigation and enhancement measures outlined in Preliminary Ecological Appraisal
- Removal of equipment once no longer required

#### Final wording of the reasons to be dele