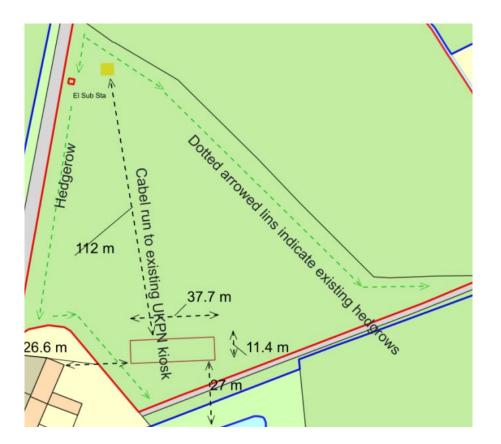

## APPLICATION REFERENCE: PF/23/0153

LOCATION: Church Farm Land North East Of Dairy Barn, Fulmodeston Road, Hindolveston Dereham, Norfolk, NR20 5BP

PROPOSAL: Installation of a ground mounted solar PV system



north-norfolk.gov.uk

20/07/2023

## SITE LOCATION PLAN AND AERIAL

















## 



### Solar panel plans

### Fulmodeston Road facing eastwards and south to adjacent field







### View northwards





#### View of the site where the panels are proposed to be installed westwards









#### View of field boundaries southwest and eastwards







#### View of pond







# **MAIN ISSUES**

- Whether the proposed development is acceptable in principle
- The effect on the character and appearance of the surrounding landscape
- The effect on biodiversity
- The effect on residential amenity



# RECOMMENDATION

APPROVAL subject to conditions to cover the matters listed below and any other considered necessary by the Assistant Director - Planning

- Time limit for implementation
- Approved plans
- Accordance with the mitigation and enhancement measures o