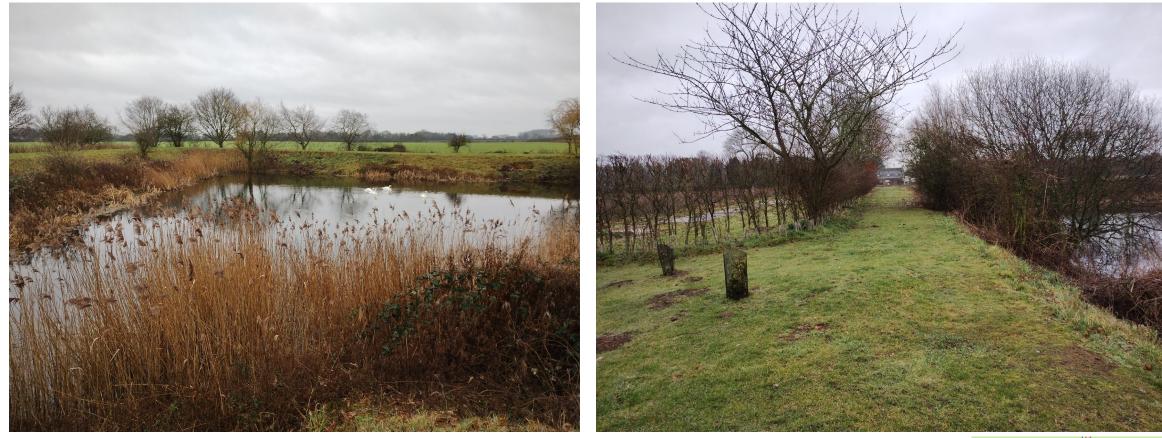

## APPLICATION REFERENCE: PF/23/0153

LOCATION: Church Farm Land North East Of Dairy Barn, Fulmodeston Road, Hindolveston Dereham, Norfolk, NR20 5BP

PROPOSAL: Installation of a ground mounted solar PV system



north-norfolk.gov.uk

20/07/2023

## SITE LOCATION PLAN AND AERIAL

















## 



### Solar panel plans

### Fulmodeston Road facing eastwards and south to adjacent field







### View northwards





#### View of the site where the panels are proposed to be installed westwards









#### View of field boundaries southwest and eastwards







#### View of pond







# **MAIN ISSUES**

- Whether the proposed development is acceptable in principle
- The effect on the character and appearance of the surrounding landscape
- The effect on biodiversity
- The effect on residential amenity



# RECOMMENDATION

APPROVAL subject to conditions to cover the matters listed below and any other considered necessary by the Assistant Director - Planning

- Time limit for implementation
- Approved plans
- Accordance with the mitigation and enhancement measures outlined in Preliminary Ecological Appraisal
- Removal of equipment once no longer required

#### Final wording of the reasons to be delegated to the Assistant Director – Planning