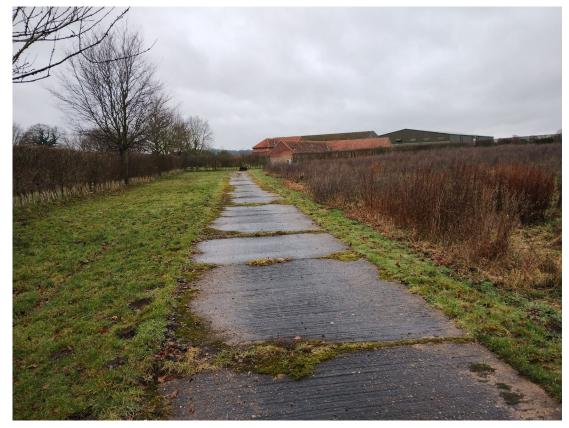

## APPLICATION REFERENCE: PF/23/0153

LOCATION: Church Farm Land North East Of Dairy Barn, Fulmodeston Road, Hindolveston Dereham, Norfolk, NR20 5BP

PROPOSAL: Installation of a ground mounted solar PV system



north-norfolk.gov.uk

20/07/2023

## SITE LOCATION PLAN AND AERIAL

















## 



### Solar panel plans

### Fulmodeston Road facing eastwards and south to adjacent field







### View northwards





#### View of the site where the panels are proposed to be installed westwards









#### View of field boundaries southwest and eastwards







#### View of pond







# **MAIN ISSUES**

- Whether the proposed development is acceptable in principle
- The effect on the character and appearance of the surrounding landscape
- The effect on biodiversity
- The effect on residential amenity



# RECOMMENDATION

APPROVAL subject to conditions to cover the matters listed below and any other considered necessary by the Assistant Director - Planning

- Time limit for implementation
- Approved plans
- Accordance with the mitigation and enhancement measures outlined in Preliminary Ecological Appraisal
- Removal of equipment once no longer required

#### Final wording of the reasons to be delegated to the Assistant Director – Planning