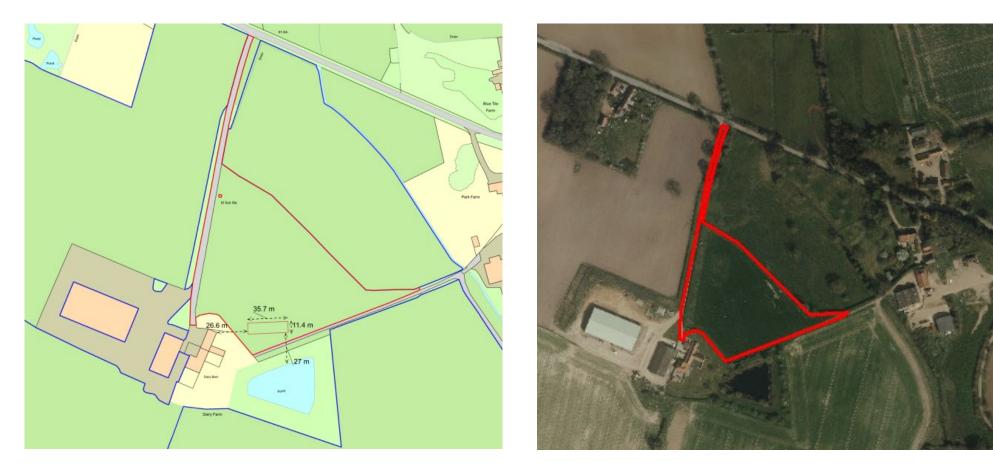

## APPLICATION REFERENCE: PF/23/0153

LOCATION: Church Farm Land North East Of Dairy Barn, Fulmodeston Road, Hindolveston Dereham, Norfolk, NR20 5BP

PROPOSAL: Installation of a ground mounted solar PV system



north-norfolk.gov.uk

20/07/2023

## SITE LOCATION PLAN AND AERIAL

















## 



### Solar panel plans

### Fulmodeston Road facing eastwards and south to adjacent field







### View northwards





#### View of the site where the panels are proposed to be installed westwards









#### View of field boundaries southwest and eastwards







#### View of pond







# **MAIN ISSUES**

- Whether the proposed development is acceptable in principle
- The effect on the character and appearance of the surrounding landscape
- The effect on biodiversity
- The effect on residential amenity



# RECOMMENDATION

APPROVAL subject to conditions to cover the matters listed below and any other considered necessary by the Assistant Director - Planning

- Time limit for implementation
- Approved plans
- Accordance with the mitigation and enhancement measur