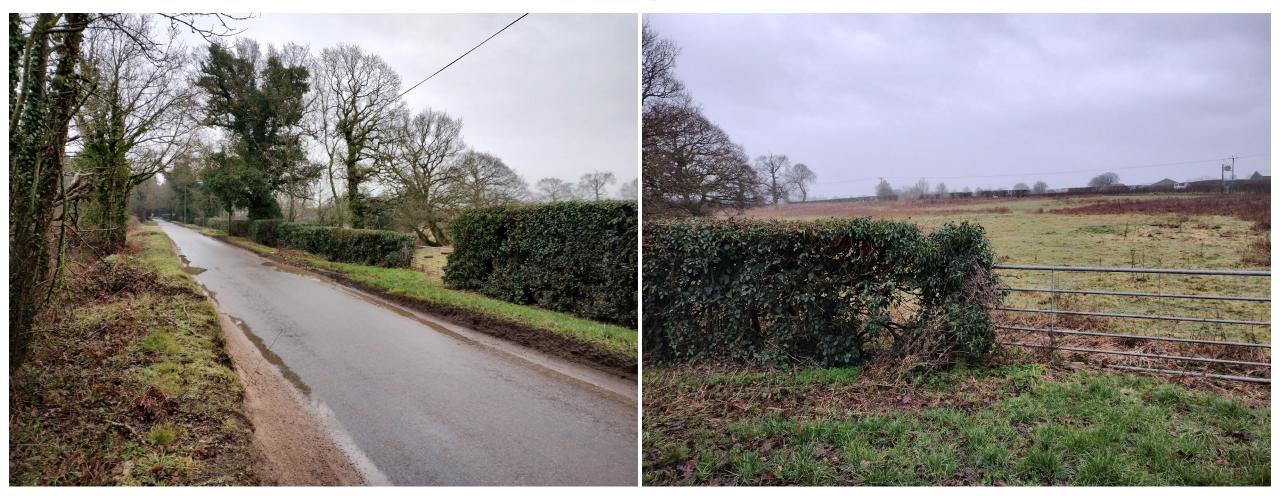

### Fulmodeston Road facing eastwards and south to adjacent field

### View northwards