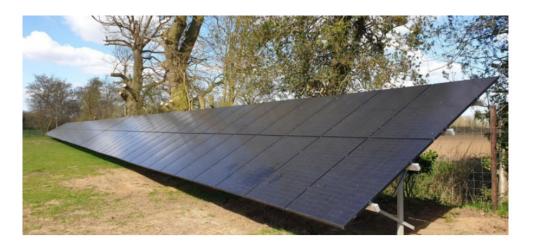

## APPLICATION REFERENCE: PF/23/0153

LOCATION: Church Farm Land North East Of Dairy Barn, Fulmodeston Road, Hindolveston Dereham, Norfolk, NR20 5BP

PROPOSAL: Installation of a ground mounted solar PV system



north-norfolk.gov.uk

20/07/2023

## SITE LOCATION PLAN AND AERIAL

















## 



### Solar panel plans

### Fulmodeston Road facing eastwards and south to adjacent field







### View northwards





#### View of the site where the panels are proposed to be installed westwards









#### View of field boundaries southwest and eastwards







#### View of pond







# **MAIN ISSUES**

- Whether the proposed development is acceptable in principle
- The effect on the character and appearance of the surrounding landscape
- The effect on biodiversity
- The effect on residential amenity



# RECOMMENDATION

APPROVAL subject to conditions to cover the matters listed below and any other considered necessary by the Assistant Director - Planning

- Time limit for implementation
- Approved plans
- Accordance with the mitigation and enhancement measures outlined in