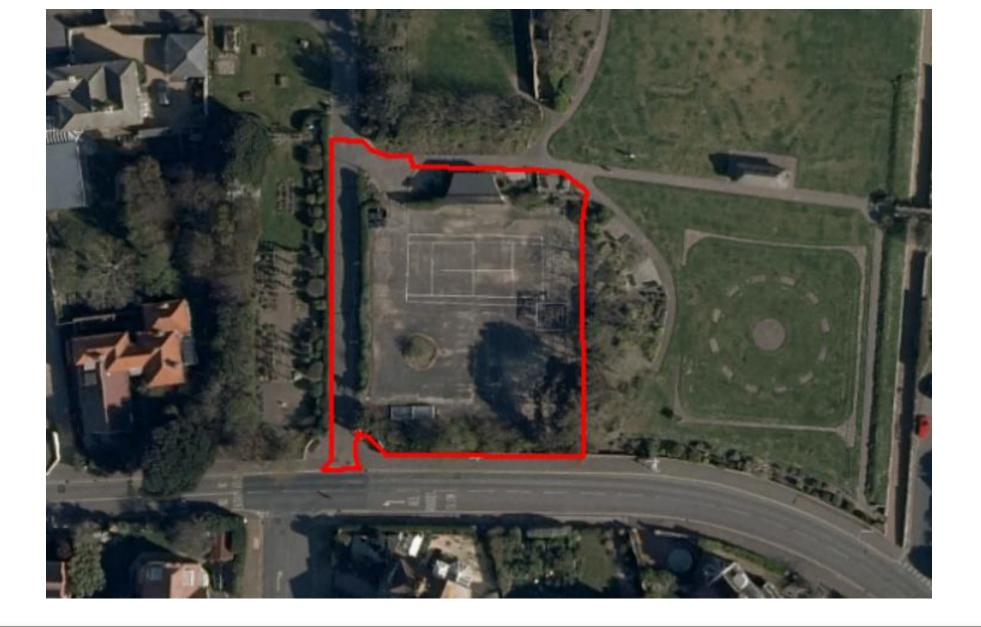

## SITE LOCATION (aerial)

Application Reference: PF/23/1761 28<sup>th</sup> September 2023