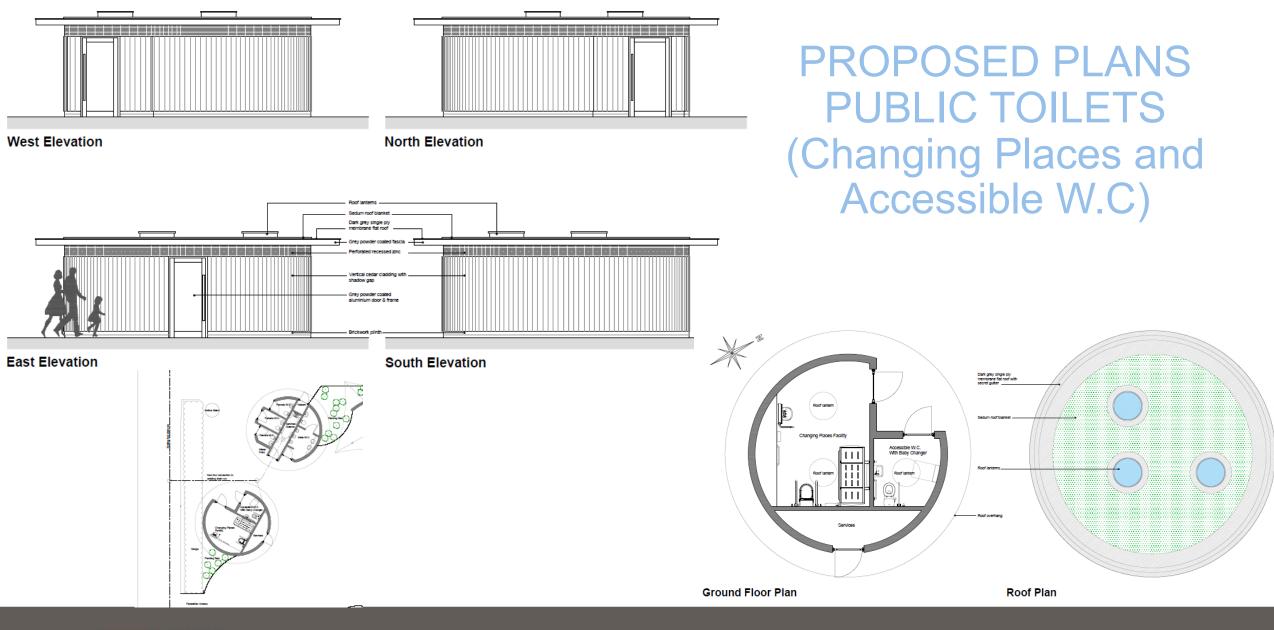

## PROPOSED PLANS PUBLIC TOILETS (Male and Female W.C)

Application Reference: PF/23/176 28<sup>th</sup> September 2023

West Elevation

East Elevation

South Elevation