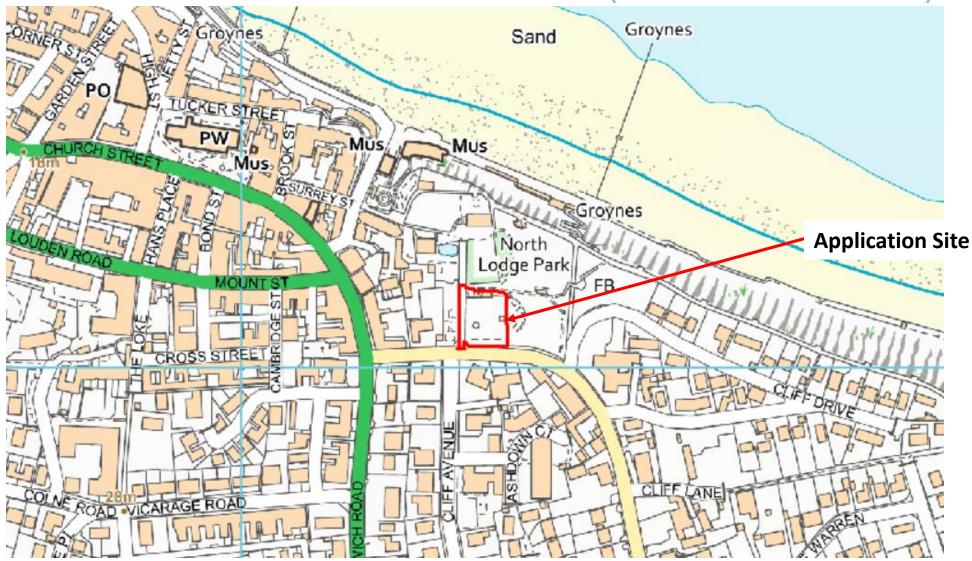

## SITE LOCATION (aerial)

Application Reference: PF/23/1761 28<sup>th</sup> September 2023