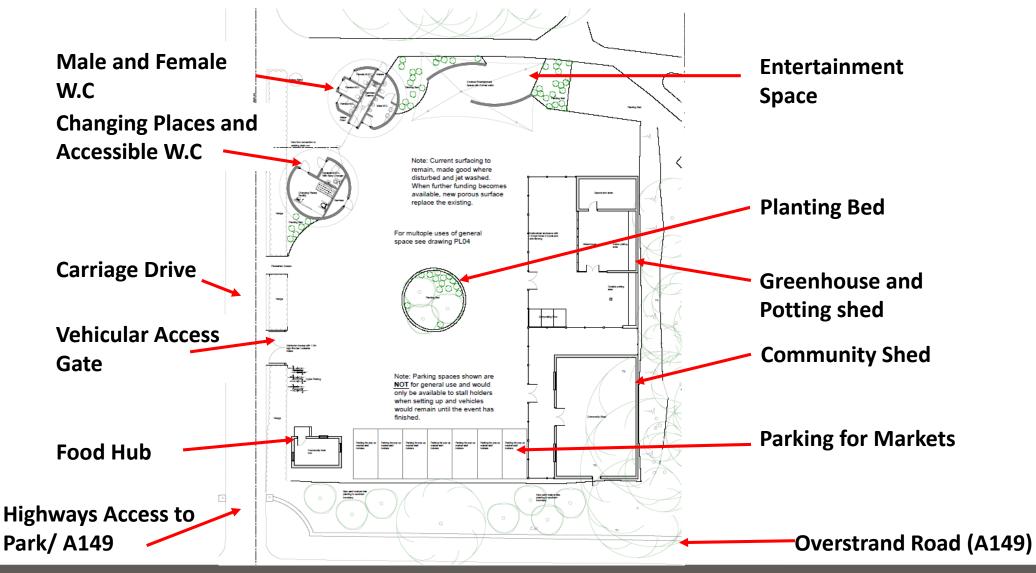

# LOCATION: North Lodge Park, Overstrand Road, Cromer

PROPOSAL: Demolition of former bandstand and storage building; Redevelopment of former tennis courts consisting of erection of 2no. public toilet buildings, community food hub, community shed building, community horticultural hub building, 2no. curved walls with canopy for entertainment space, multi-use space for pop-up market stalls/leisure activities and associated on-site car/cycle parking, associated fencing, planting and vehicular and pedestrian access points.

#### EXISTING PLANS

## SITE AS EXISTING

#### SITE AS EXISTING

Application Reference: PF/23/1761 28<sup>th</sup> September 2023