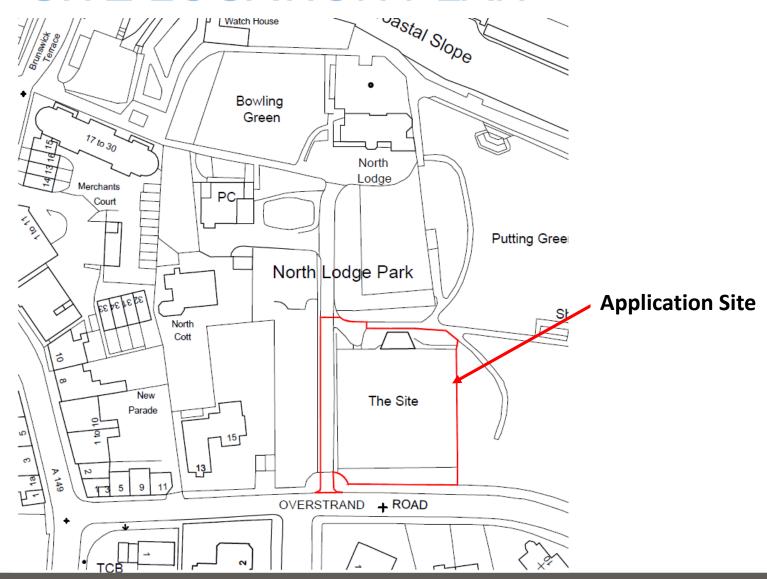

## APPLICATION REFERENCE: PF/23/1761

# LOCATION: North Lodge Park, Overstrand Road, Cromer

PROPOSAL: Demolition of former bandstand and storage building; Redevelopment of former tennis courts consisting of erection of 2no. public toilet buildings, community food hub, community shed building, community horticultural hub building, 2no. curved walls with canopy for entertainment space, multi-use space for pop-up market stalls/leisure activities and associated on-site car/cycle parking, associated fencing, planting and vehicular and pedestrian access points.



north-norfolk.gov.uk

28/09/2023

#### SITE LOCATION PLAN





Application Reference: PF/23/1761 28<sup>th</sup> September 2023

### SITE LOCATION PLAN (Wider Context)







## SITE LOCATION (aerial)



Application Reference: PF/23/1761 28<sup>th</sup> September 2023



## SITE LOCATION (aerial)



Application Reference: PF/23/1761 28<sup>th</sup> September 2023

#### EXISTING PLANS





## SITE AS EXISTING





#### SITE AS EXISTING





Application Reference: PF/23/1761 28<sup>th</sup> September 2023

#### PROPOSED BLOCK PLAN











West Elevation

North Elevation

## PROPOSED PLANS PUBLIC TOILETS (Male and Female W.C)





Application Reference: PF/23/176 28<sup>th</sup> September 2023



West Elevation

East Elevation



South Elevation



### **PROPOSED PLANS** (ENTERTAINMENT **SPACE**)



Plan

**Entertainment Space** 





## PROPOSED