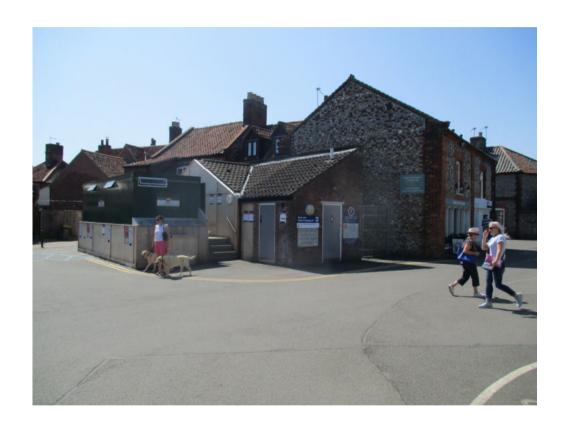

,

Norfolk

PROPOSAL: Replacement of existing toilet facilities with new

public toilet facilities



north-norfolk.gov.uk

NORTH NORFOLK

COUNCIL

12 October 2023

#### **LOCATION**

#### **CONSTRAINTS**

**Town Centre** 

**Settlement Boundary** 

**Primary Shopping Area** 

Glaven Valley and Holt **Conservation Areas** 

Holt Neighbourhood Plan

**Public Car Park Provision** 



**Grade II Listed Buildings** NNDC Public Convenience



## **FLOOR PLANS**



**EXISTING FLOOR PLAN** 









**EXISTING NORTH ELEVATION** 



PROPOSED NORTH ELEVATION





**EXISTING SOUTH ELEVATION** 



PROPOSED SOUTH ELEVATION





**EXISTING EAST ELEVATION** 



PROPOSED EAST ELEVATION





**EXISTING WEST ELEVATION** 



**PROPOSED WEST ELEVATION** 



# **FACING EAST**







# **FACING SOUTHEAST**







# **FACING SOUTH**







## **FACING WEST**







## FACING NORTH - COURTYARD OF 6 ALBERT STREET









## **KEYS ISSUES**

- 1. PRINCIPLE OF DEVELOPMENT
- 2. DESIGN
- 3. AMENITY
- 4. PROTECTING AND ENHANCING THE HISTORIC ENVIRONMENT
- 5. OTHER MATTERS
- 6. PLANNING BALANCE/CONCLUSION



#### RECOMMENDATION

It is recommended that the application be **APPROVED** subject to conditions relating to the matters listed below and any others considered necessary by the Assistant Director for Planning:

- Time limit for implementation
- Accordance with approved plans
- Materials to be in accordance with submitted details
- New flintwork panels to be in accordance with approved plans