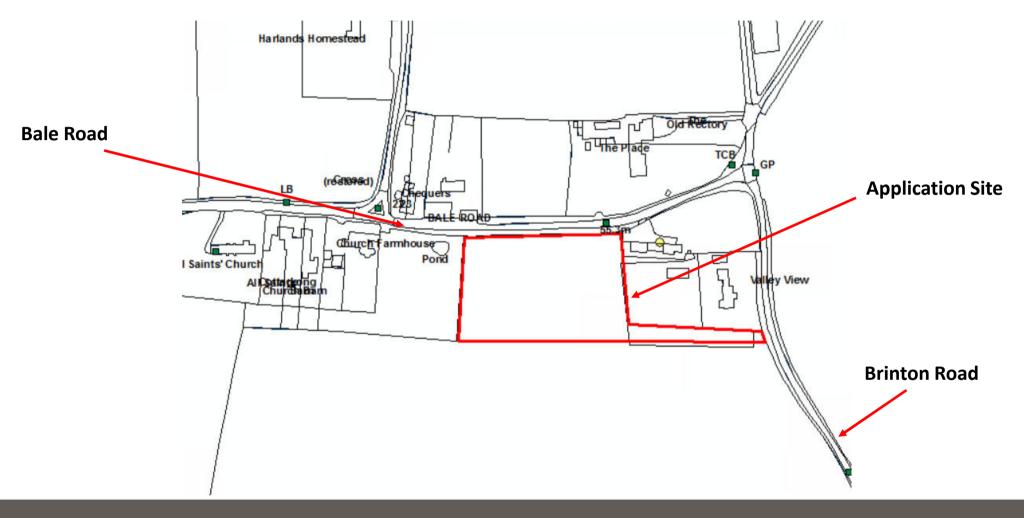

# APPLICATION REFERENCE: PF/23/1352

LOCATION: Land West of Michael House, Bale Road, Sharrington.

PROPOSAL: Erection of single-storey detached agricultural workers dwelling and detached agricultural storage barn.



north-norfolk.gov.uk 09/11/23

## SITE LOCATION PLAN





# SITE LOCATION PLAN (Wider Context)







# SITE LOCATION (aerial)



# SITE LOCATION (Conservation Area)





## SITE (in relation to Valley Farm)





## SITE AS EXISTING











# PROPOSED PLANS



### PROPOSED PLANS









## PROPOSED DWELLING













#### PROPOSED BARN



#### SOUTH FACING ELEVATION



Roof,
P6R Fibre Cement
Sheeting,Colour Natural
Cement.
Roll Top Barge Boards.
1No. Roof Light Per Bay
3No. Total.

#### NORTH FACING ELEVATION





SECTION



#### WEST FACING ELEVATION



EAST FACING ELEVATION



#### PROPOSED LANDSCAPING





#### **KEY ISSUES**

- Principle
- Design
- Landscape and Heritage Impacts
- Residential Amenity
- Highway Safety



#### RECOMMENDATION

**APPROVAL** subject to conditions covering the following matters and any others deemed nece