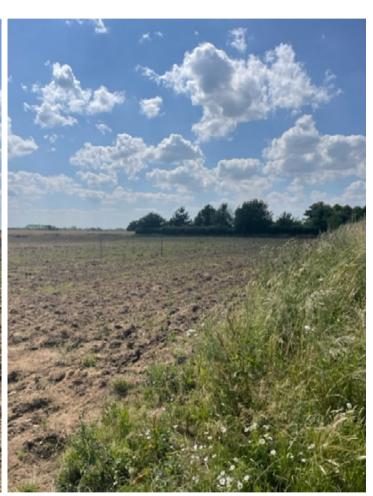

# APPLICATION REFERENCE: PF/23/1352

LOCATION: Land West of Michael House, Bale Road, Sharrington.

PROPOSAL: Erection of single-storey detached agricultural workers dwelling and detached agricultural storage barn.



north-norfolk.gov.uk 09/11/23

## SITE LOCATION PLAN





# SITE LOCATION PLAN (Wider Context)







# SITE LOCATION (aerial)



# SITE LOCATION (Conservation Area)





## SITE (in relation to Valley Farm)





## SITE AS EXISTING











# PROPOSED PLANS



### PROPOSED PLANS









## PROPOSED DWELLING













#### PROPOSED BARN



#### SOUTH FACING ELEVATION



Roof,
P6R Fibre Cement
Sheeting,Colour Natural
Cement.
Roll Top Barge Boards.
1No. Roof Light Per Bay
3No. Total.

#### NORTH FACING ELEVATION





SECTION



#### WEST FACING ELEVATION



EAST FACING ELEVATION



#### PROPOSED LANDSCAPING





#### **KEY ISSUES**

- Principle
- Design
- Landscape and Heritage Impacts
- Residential Amenity
- Highway Safety



#### RECOMMENDATION

**APPROVAL** subject to conditions covering the following matters and any others deemed necessary by the Head of Planning:

- 1. Time
- 2. Development in accordance with the approved plans
- 3. Materials (Samples to be provided)
- 4. Agricultural Workers restriction
- 5. Ecol