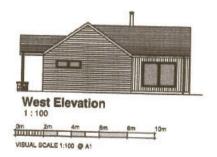

# APPLICATION REFERENCE: PF/23/1352

LOCATION: Land West of Michael House, Bale Road, Sharrington.

PROPOSAL: Erection of single-storey detached agricultural workers dwelling and detached agricultural storage barn.



north-norfolk.gov.uk 09/11/23

## SITE LOCATION PLAN





# SITE LOCATION PLAN (Wider Context)







# SITE LOCATION (aerial)



# SITE LOCATION (Conservation Area)





## SITE (in relation to Valley Farm)





## SITE AS EXISTING











# PROPOSED PLANS



### PROPOSED PLANS









## PROPOSED DWELLING













#### PROPOSED BARN



#### SOUTH FACING ELEVATION



Roof,
P6R Fibre Cement
Sheeting,Colour Natural
Cement.
Roll Top Barge Boards.
1No. Roof Light Per Bay
3No. Total.

#### NORTH FACING ELEVATION





SECTION



#### WEST FACING ELEVATION



EAST FACING ELEVATION



#### PROPOSED LANDSCAPING





#### **KEY ISSUES**

- Principle
- Design
- Landscape and Heritage Impacts
- Residential Amenity
- Highway Safety



#### RECOMMENDATION

**APPROVAL** subject to conditions covering the following matters and any others deemed necessary by the Head of Planning:

- 1. Time
- 2. Development in accordance with the approved plans
- 3. Materials (Samples to be provided)
- 4. Agricultural Workers restriction
- 5. Ecology
- 6. External lighting
- 7. Hard and soft landscaping plan
- 8. Works to t