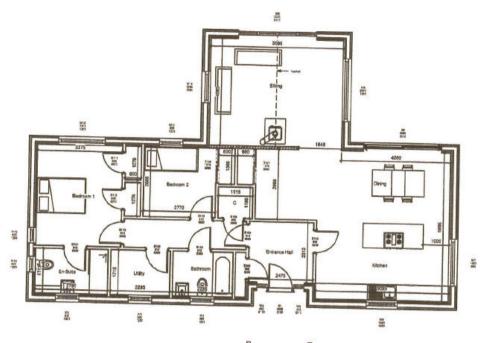

# APPLICATION REFERENCE: PF/23/1352

LOCATION: Land West of Michael House, Bale Road, Sharrington.

PROPOSAL: Erection of single-storey detached agricultural workers dwelling and detached agricultural storage barn.



north-norfolk.gov.uk 09/11/23

## SITE LOCATION PLAN





# SITE LOCATION PLAN (Wider Context)







# SITE LOCATION (aerial)



# SITE LOCATION (Conservation Area)





## SITE (in relation to Valley Farm)





## SITE AS EXISTING











# PROPOSED PLANS



### PROPOSED PLANS









## PROPOSED DWELLING













#### PROPOSED BARN



#### SOUTH FACING ELEVATION



Roof,
P6R Fibre Cement
Sheeting,Colour Natural
Cement.
Roll Top Barge Boards.
1No. Roof Light Per Bay
3No. Total.

#### NORTH FACING ELEVATION





SECTION



#### WEST FACING ELEVATION



EAST FACING ELEVATION



#### PROPOSED LANDSCAPING





#### **KEY ISSUES**

- Principle
- Design
- Landscape and Heritage Impacts
- Residential Amenity
- Highway Safety



#### RECOMMENDATION

**APPROVAL** subject to conditions covering the following matters and any others deemed necessary by the Head of Planning:

- 1. Time
- 2. Development in accordance with the approved plans
- 3. Materials (Samples to be provided)
- 4. Agricultural Workers restriction
- 5. Ecology
- 6. External lighting
- 7. Hard and soft landscaping plan
- 8. Works to