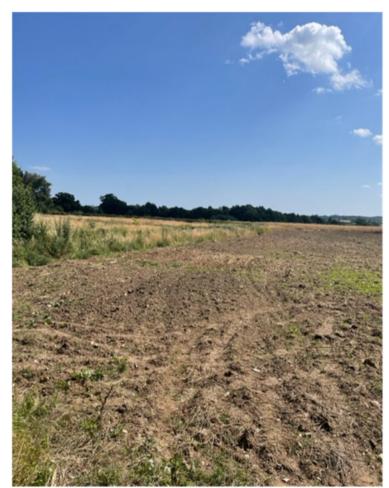

# APPLICATION REFERENCE: PF/23/1352

LOCATION: Land West of Michael House, Bale Road, Sharrington.

PROPOSAL: Erection of single-storey detached agricultural workers dwelling and detached agricultural storage barn.



north-norfolk.gov.uk 09/11/23

## SITE LOCATION PLAN





# SITE LOCATION PLAN (Wider Context)







# SITE LOCATION (aerial)



# SITE LOCATION (Conservation Area)





## SITE (in relation to Valley Farm)





## SITE AS EXISTING











# PROPOSED PLANS



### PROPOSED PLANS









## PROPOSED DWELLING













#### PROPOSED BARN



#### SOUTH FACING ELEVATION



Roof,
P6R Fibre Cement
Sheeting,Colour Natural
Cement.
Roll Top Barge Boards.
1No. Roof Light Per Bay
3No. Total.

#### NORTH FACING ELEVATION





SECTION



#### WEST FACING ELEVATION



EAST FACING ELEVATION



#### PROPOSED LANDSCAPING





#### **KEY ISSUES**

- Principle
- Design
- Landscape and Heritage Impacts
- Residential Amenity
- Highway Safety



#### RECOMMENDATION

**APPROVAL** subject to conditions covering the following matters and any others deemed necessary by the Head of Planning:

- 1. Time
- 2. Development in accordance with the approved plans
- 3. Materials (Samples to be provided)
- 4. Agricultural Workers restriction
- 5.