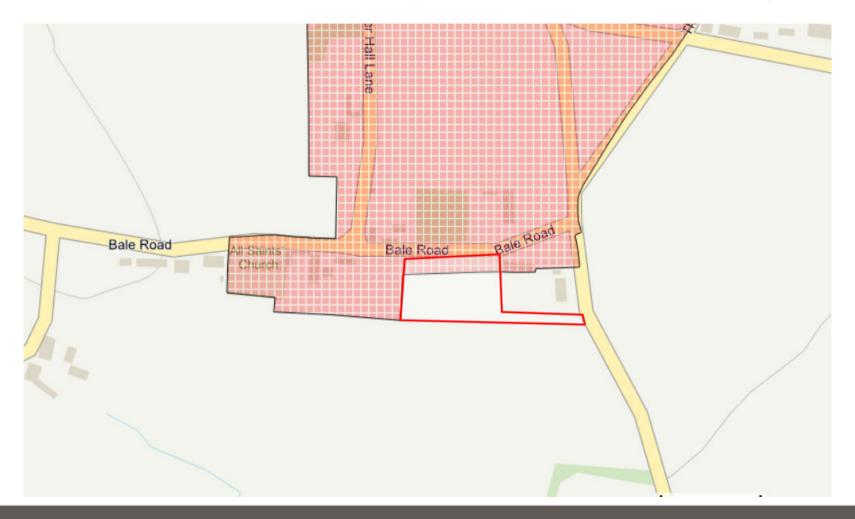

# APPLICATION REFERENCE: PF/23/1352

LOCATION: Land West of Michael House, Bale Road, Sharrington.

PROPOSAL: Erection of single-storey detached agricultural workers dwelling and detached agricultural storage barn.



north-norfolk.gov.uk 09/11/23

## SITE LOCATION PLAN





# SITE LOCATION PLAN (Wider Context)







# SITE LOCATION (aerial)



# SITE LOCATION (Conservation Area)





## SITE (in relation to Valley Farm)





## SITE AS EXISTING











# PROPOSED PLANS



### PROPOSED PLANS









## PROPOSED DWELLING













#### PROPOSED BARN



#### SOUTH FACING ELEVATION



Roof,
P6R Fibre Cement
Sheeting,Colour Natural
Cement.
Roll Top Barge Boards.
1No. Roof Light Per Bay
3No. Total.

#### NORTH FACING ELEVATION





SECTION



#### WEST FACING ELEVATION



EAST FACING ELEVATION



#### PROPOSED LANDSCAPING





#### **KEY ISSUES**

- Principle
- Design
- Landscape and Heritage Impacts
- Residential Amenity
- Highway Safety



#### RECOMMENDATION

**APPROVAL** subject to conditions covering the following matters and any others deemed necessary by the Head of Planning:

- 1. Time
- 2. Development in accordance with the approved plans
- 3. Materials (