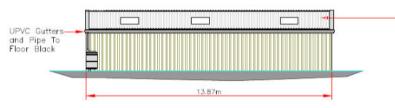

# APPLICATION REFERENCE: PF/23/1352

LOCATION: Land West of Michael House, Bale Road, Sharrington.

PROPOSAL: Erection of single-storey detached agricultural workers dwelling and detached agricultural storage barn.



north-norfolk.gov.uk 09/11/23

## SITE LOCATION PLAN





# SITE LOCATION PLAN (Wider Context)







# SITE LOCATION (aerial)



# SITE LOCATION (Conservation Area)





## SITE (in relation to Valley Farm)





## SITE AS EXISTING











# PROPOSED PLANS



### PROPOSED PLANS









## PROPOSED DWELLING













#### PROPOSED BARN



#### SOUTH FACING ELEVATION



Roof,
P6R Fibre Cement
Sheeting,Colour Natural
Cement.
Roll Top Barge Boards.
1No. Roof Light Per Bay
3No. Total.

#### NORTH FACING ELEVATION





SECTION



#### WEST FACING ELEVATION



EAST FACING ELEVATION



#### PROPOSED LANDSCAPING





#### **KEY ISSUES**

- Principle
- Design
- Landscape and Heritage Impacts
- Residential Amenity
- Highway Safety



#### RECOMMENDATION

**APPROVAL** subject to conditions covering the following matters and any others deemed necessary by the Head of Planning:

- 1. Time
- 2. Development in accordance with the approved plans
- 3. Materials (Samples to be provided)
- 4. Agricultural Workers restriction
- 5. Ecology
- 6. External lighting
- 7. Hard and soft landscaping plan
- 8. Works to trees
- 9. GIRAMS condition
- 10. Parking layout and surfacing