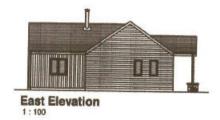

# APPLICATION REFERENCE: PF/23/1352

LOCATION: Land West of Michael House, Bale Road, Sharrington.

PROPOSAL: Erection of single-storey detached agricultural workers dwelling and detached agricultural storage barn.



north-norfolk.gov.uk 09/11/23

## SITE LOCATION PLAN





# SITE LOCATION PLAN (Wider Context)







# SITE LOCATION (aerial)



# SITE LOCATION (Conservation Area)





## SITE (in relation to Valley Farm)





## SITE AS EXISTING











# PROPOSED PLANS



### PROPOSED PLANS









## PROPOSED DWELLING













#### PROPOSED BARN



#### SOUTH FACING ELEVATION



Roof,
P6R Fibre Cement
Sheeting,Colour Natural
Cement.
Roll Top Barge Boards.
1No. Roof Light Per Bay
3No. Total.

#### NORTH FACING ELEVATION





SECTION



#### WEST FACING ELEVATION



EAST FACING ELEVATION



#### PROPOSED LANDSCAPING





#### **KEY ISSUES**

- Principle
- Design
- Landscape and Heritage Impacts
- Residential Amenity
- Highway Safety



#### RECOMMENDATION

**APPROVAL** subject to conditions covering the following matters and any others deemed necessary by the Head of Planning:

- 1. Time
- 2. Development in accordance with the approved plans
- 3. Materials (Samples to be provided)
- 4. Agricultural Workers restriction
- 5. Ecology
- 6. External lighting
- 7. Hard and soft landscaping plan
- 8. Works to trees
-