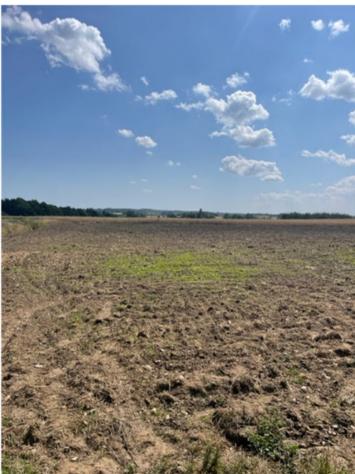

# APPLICATION REFERENCE: PF/23/1352

LOCATION: Land West of Michael House, Bale Road, Sharrington.

PROPOSAL: Erection of single-storey detached agricultural workers dwelling and detached agricultural storage barn.



north-norfolk.gov.uk 09/11/23

## SITE LOCATION PLAN





# SITE LOCATION PLAN (Wider Context)







# SITE LOCATION (aerial)



# SITE LOCATION (Conservation Area)





## SITE (in relation to Valley Farm)





## SITE AS EXISTING











# PROPOSED PLANS



### PROPOSED PLANS









## PROPOSED DWELLING













#### PROPOSED BARN



#### SOUTH FACING ELEVATION



Roof,
P6R Fibre Cement
Sheeting,Colour Natural
Cement.
Roll Top Barge Boards.
1No. Roof Light Per Bay
3No. Total.

#### NORTH FACING ELEVATION





SECTION



#### WEST FACING ELEVATION



EAST FACING ELEVATION



#### PROPOSED LANDSCAPING





#### **KEY ISSUES**

- Principle
- Design
- Landscape and Heritage Impacts
- Residential Amenity
- Highway Safety



#### RECOMMENDATION

**APPROVAL** subject to conditions covering the following matters and any others deemed necessary by the Head of Planning:

- 1. Time
- 2. Development in accordance with the approved plans
- 3. Materials (Samples to be provided)
- 4. Agricultural Workers restriction
- 5. Ec