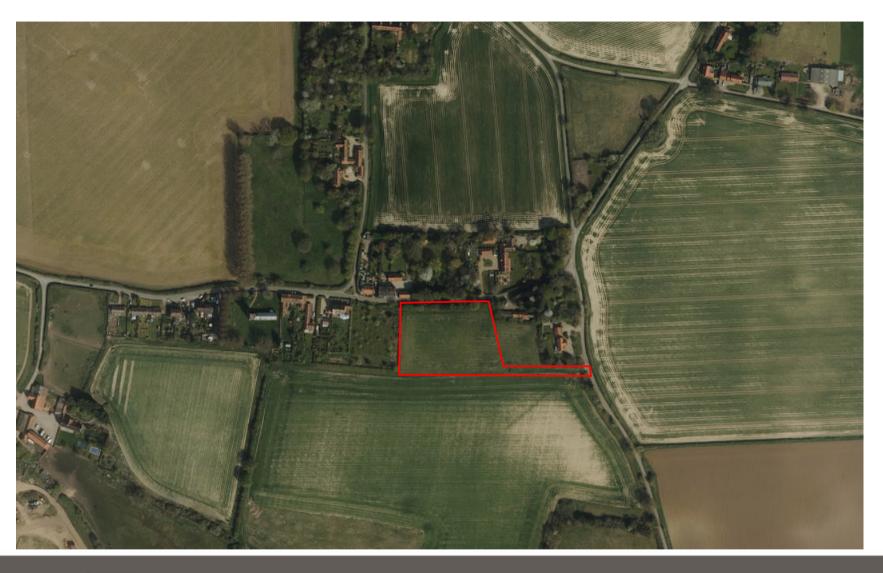

# APPLICATION REFERENCE: PF/23/1352

LOCATION: Land West of Michael House, Bale Road, Sharrington.

PROPOSAL: Erection of single-storey detached agricultural workers dwelling and detached agricultural storage barn.



north-norfolk.gov.uk 09/11/23

## SITE LOCATION PLAN





# SITE LOCATION PLAN (Wider Context)







# SITE LOCATION (aerial)



# SITE LOCATION (Conservation Area)





## SITE (in relation to Valley Farm)





## SITE AS EXISTING











# PROPOSED PLANS



### PROPOSED PLANS









## PROPOSED DWELLING













#### PROPOSED BARN



#### SOUTH FACING ELEVATION



Roof,
P6R Fibre Cement
Sheeting,Colour Natural
Cement.
Roll Top Barge Boards.
1No. Roof Light Per Bay
3No. Total.

#### NORTH FACING ELEVATION





SECTION



#### WEST FACING ELEVATION



EAST FACING ELEVATION



#### PROPOSED LANDSCAPING





#### **KEY ISSUES**

- Principle
- Design
- Landscape and Heritage Impacts
- Residential Amenity
- Highway Safety



#### RECOMMENDATION

**APPROVAL** subject to conditions covering the following matters and any others deemed necessary by the Head of Planning:

- 1. Time
- 2.