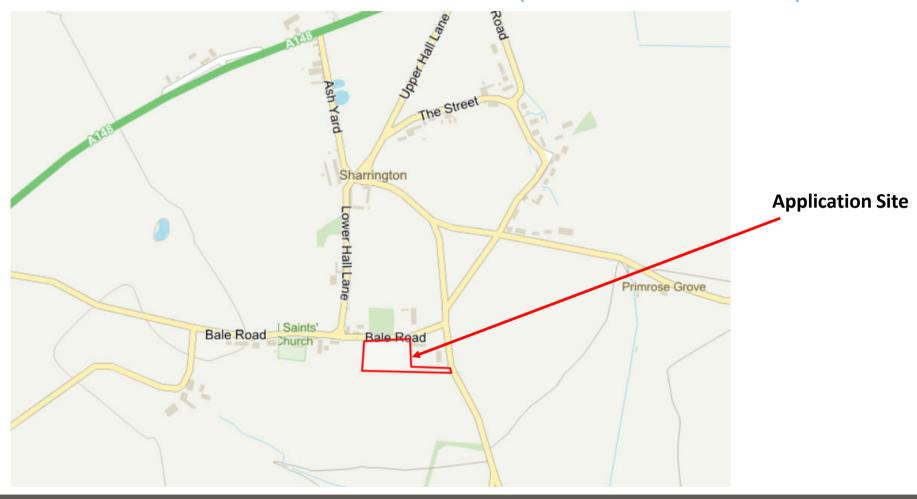

# APPLICATION REFERENCE: PF/23/1352

LOCATION: Land West of Michael House, Bale Road, Sharrington.

PROPOSAL: Erection of single-storey detached agricultural workers dwelling and detached agricultural storage barn.



north-norfolk.gov.uk 09/11/23

## SITE LOCATION PLAN





# SITE LOCATION PLAN (Wider Context)







# SITE LOCATION (aerial)



# SITE LOCATION (Conservation Area)





## SITE (in relation to Valley Farm)





## SITE AS EXISTING











# PROPOSED PLANS



### PROPOSED PLANS









## PROPOSED DWELLING













#### PROPOSED BARN



#### SOUTH FACING ELEVATION



Roof,
P6R Fibre Cement
Sheeting,Colour Natural
Cement.
Roll Top Barge Boards.
1No. Roof Light Per Bay
3No. Total.

#### NORTH FACING ELEVATION





SECTION



#### WEST FACING ELEVATION



EAST FACING ELEVATION



#### PROPOSED LANDSCAPING





#### **KEY ISSUES**

- Principle
- Design
- Landscape and Heritage Impacts
- Residential Amenity
- Highway Safety



#### RECOMMENDATION

**APPROVAL** subject to conditions covering the following matters and any others deemed necessary by the Head of Planning:

- 1. Time