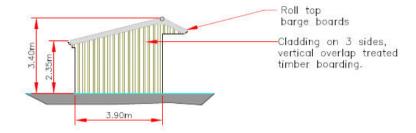

#### SOUTH FACING ELEVATION

Roof,
P6R Fibre Cement
Sheeting,Colour Natural
Cement.
Roll Top Barge Boards.
1No. Roof Light Per Bay
3No. Total.