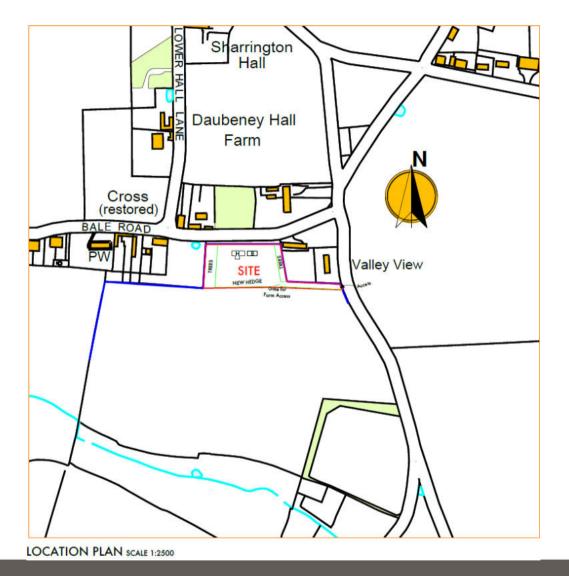

# APPLICATION REFERENCE: PF/23/1352

LOCATION: Land West of Michael House, Bale Road, Sharrington.

PROPOSAL: Erection of single-storey detached agricultural workers dwelling and detached agricultural storage barn.



north-norfolk.gov.uk 09/11/23

## SITE LOCATION PLAN





# SITE LOCATION PLAN (Wider Context)







# SITE LOCATION (aerial)



# SITE LOCATION (Conservation Area)





## SITE (in relation to Valley Farm)





## SITE AS EXISTING











# PROPOSED PLANS



### PROPOSED PLANS









## PROPOSED DWELLING













#### PROPOSED BARN



#### SOUTH FACING ELEVATION



Roof,
P6R Fibre Cement
Sheeting,Colour Natural
Cement.
Roll Top Barge Boards.
1No. Roof Light Per Bay
3No. Total.

#### NORTH FACING ELEVATION





SECTION



#### WEST FACING ELEVATION



EAST FACING ELEVATION



#### PROPOSED LANDSCAPING





#### **KEY ISSUES**

- Principle
- Design
- Landscape and Heritage Impacts
- Residential Amenity
- Highway Safety



#### RECOMMENDATION

**APPROVAL** subject to conditions covering the following matters and any others deemed necessary by the Head of Planning:

- 1. Time
- 2. Development in accordance with the approved plans
- 3. Materials (Samples to be provided)
- 4. Agricultural Workers restriction
- 5. Ecology