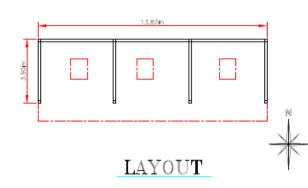

# APPLICATION REFERENCE: PF/23/1352

LOCATION: Land West of Michael House, Bale Road, Sharrington.

PROPOSAL: Erection of single-storey detached agricultural workers dwelling and detached agricultural storage barn.



north-norfolk.gov.uk 09/11/23

## SITE LOCATION PLAN





# SITE LOCATION PLAN (Wider Context)







# SITE LOCATION (aerial)



# SITE LOCATION (Conservation Area)





## SITE (in relation to Valley Farm)





## SITE AS EXISTING











# PROPOSED PLANS



### PROPOSED PLANS









## PROPOSED DWELLING













#### PROPOSED BARN



#### SOUTH FACING ELEVATION



Roof,
P6R Fibre Cement
Sheeting,Colour Natural
Cement.
Roll Top Barge Boards.
1No. Roof Light Per Bay
3No. Total.

#### NORTH FACING ELEVATION





SECTION



#### WEST FACING ELEVATION



EAST FACING ELEVATION



#### PROPOSED LANDSCAPING





#### **KEY ISSUES**

- Principle
- Design
- Landscape and Heritage Impacts
- Residential Amenity
- Highway Safety



#### RECOMMENDATION

**APPROVAL** subject to conditions covering the following matters and any others deemed necessary by the Head of Planning:

- 1. Time
- 2. Development in accordance with the approved plans
- 3. Materials (Samples to be provided)
- 4. Agricultural Workers restriction
- 5. Ecology
- 6. External lighting
- 7. Hard and soft landscaping plan
- 8. Works to trees
- 9. GIRAMS condition
- 10. Parking layout and surfacing
- 11. Storage building ancillary to dwelling
- 12. Permitted Development rights removed