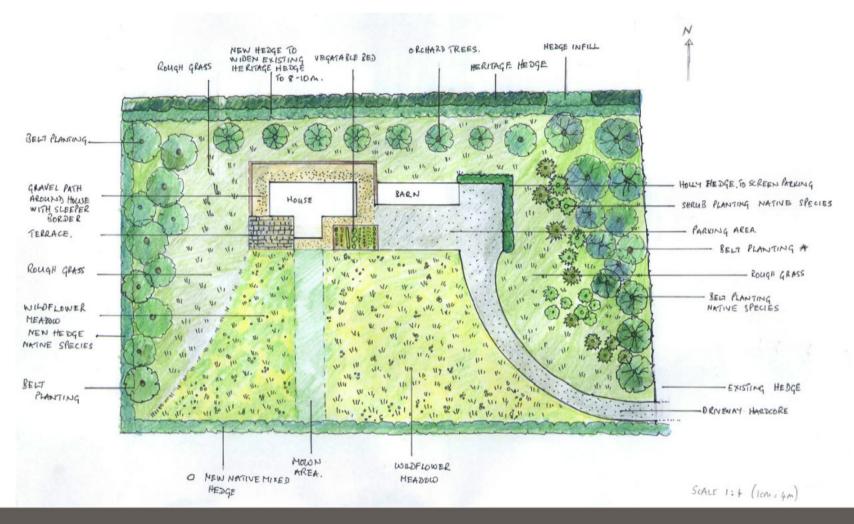

OCATION: Land West of Michael House, Bale Road, Sharrington.

PROPOSAL: Erection of single-storey detached agricultural workers dwelling and detached agricultural storage barn.



north-norfolk.gov.uk 09/11/23

## SITE LOCATION PLAN





# SITE LOCATION PLAN (Wider Context)







# SITE LOCATION (aerial)



# SITE LOCATION (Conservation Area)





## SITE (in relation to Valley Farm)





## SITE AS EXISTING











# PROPOSED PLANS



### PROPOSED PLANS









## PROPOSED DWELLING













#### PROPOSED BARN



#### SOUTH FACING ELEVATION



Roof,
P6R Fibre Cement
Sheeting,Colour Natural
Cement.
Roll Top Barge Boards.
1No. Roof Light Per Bay
3No. Total.

#### NORTH FACING ELEVATION





SECTION



#### WEST FACING ELEVATION



EAST FACING ELEVATION



#### PROPOSED LANDSCAPING





#### **KEY ISSUES**

- Principle
- Design
- Landscape and Heritage Impacts
- Residential Amenity
- Highway Safety



#### RECOMMENDATION

**APPROVAL** subject to conditions covering the following matters and any others deemed necessary by the Head of Planning:

- 1. Time
- 2. Development in accordance with the approved plans
- 3. Materials (Samples to be provided)
- 4. Agricultural Workers restriction
- 5. Ecology
- 6. External lighting
- 7. Hard and soft landscaping plan
- 8. Works to trees
- 9. GIRAMS condition
- 10. Parking layout and surfacing
- 11. Storage building ancillary to dwelling
- 12. Permitted Development rights removed