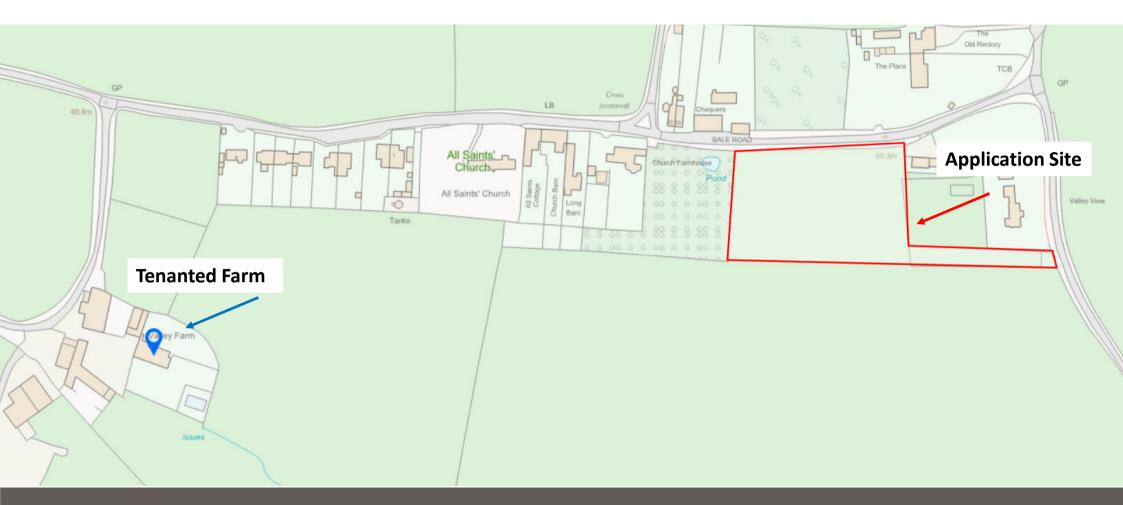

# APPLICATION REFERENCE: PF/23/1352

LOCATION: Land West of Michael House, Bale Road, Sharrington.

PROPOSAL: Erection of single-storey detached agricultural workers dwelling and detached agricultural storage barn.



north-norfolk.gov.uk 09/11/23

## SITE LOCATION PLAN





# SITE LOCATION PLAN (Wider Context)







# SITE LOCATION (aerial)



# SITE LOCATION (Conservation Area)





## SITE (in relation to Valley Farm)





## SITE AS EXISTING











# PROPOSED PLANS



### PROPOSED PLANS









## PROPOSED DWELLING













#### PROPOSED BARN



#### SOUTH FACING ELEVATION



Roof,
P6R Fibre Cement
Sheeting,Colour Natural
Cement.
Roll Top Barge Boards.
1No. Roof Light Per Bay
3No. Total.

#### NORTH FACING ELEVATION





SECTION



#### WEST FACING ELEVATION



EAST FACING ELEVATION



#### PROPOSED LANDSCAPING





#### **KEY ISSUES**

- Principle
- Design
- Landscape and Heritage Impacts
- Residential Amenity
- Highway Safety



#### RECOMMENDATION

**APPROVAL** subject to conditions covering the following matters and any others deemed necessary by the Head of Planning:

- 1. Time
- 2. Development in accordance with the approved plans
- 3. Materials (Samples to be provided)
- 4. Agricultural