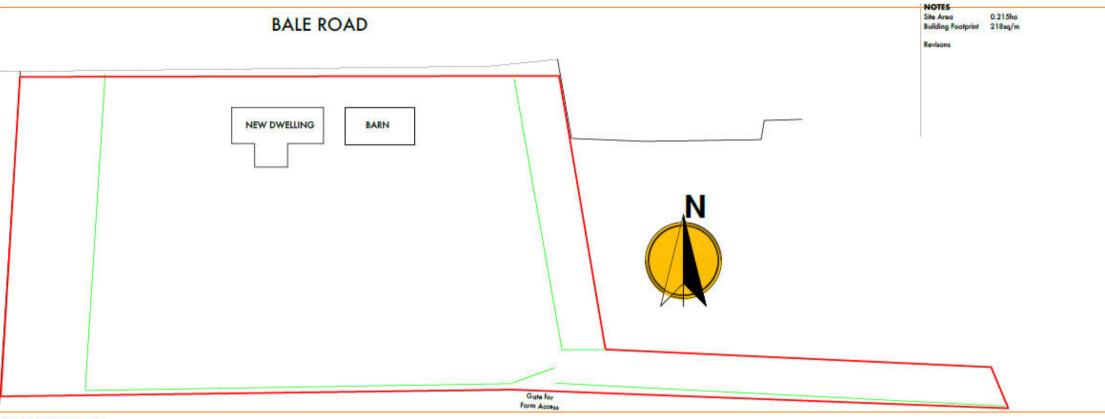

# APPLICATION REFERENCE: PF/23/1352

LOCATION: Land West of Michael House, Bale Road, Sharrington.

PROPOSAL: Erection of single-storey detached agricultural workers dwelling and detached agricultural storage barn.



north-norfolk.gov.uk 09/11/23

## SITE LOCATION PLAN





# SITE LOCATION PLAN (Wider Context)







# SITE LOCATION (aerial)



# SITE LOCATION (Conservation Area)





## SITE (in relation to Valley Farm)





## SITE AS EXISTING











# PROPOSED PLANS



### PROPOSED PLANS









## PROPOSED DWELLING













#### PROPOSED BARN



#### SOUTH FACING ELEVATION



Roof,
P6R Fibre Cement
Sheeting,Colour Natural
Cement.
Roll Top Barge Boards.
1No. Roof Light Per Bay
3No. Total.

#### NORTH FACING ELEVATION





SECTION



#### WEST FACING ELEVATION



EAST FACING ELEVATION



#### PROPOSED LANDSCAPING





#### **KEY ISSUES**

- Principle
- Design
- Landscape and Heritage Impacts
- Residential Amenity
- Highway Safety



#### RECOMMENDATION

**APPROVAL** subject to conditions covering the following matters and any others deemed necessary by the Head of Planning:

- 1. Time
- 2. Development in accordance with the approved plans
- 3. Materials (Samples to be provided)
- 4. Agricultural Workers restriction
- 5. Ecology
- 6. External lighting
- 7. Hard and soft