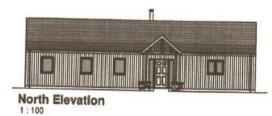

# APPLICATION REFERENCE: PF/23/1352

LOCATION: Land West of Michael House, Bale Road, Sharrington.

PROPOSAL: Erection of single-storey detached agricultural workers dwelling and detached agricultural storage barn.



north-norfolk.gov.uk 09/11/23

## SITE LOCATION PLAN





# SITE LOCATION PLAN (Wider Context)







# SITE LOCATION (aerial)



# SITE LOCATION (Conservation Area)





## SITE (in relation to Valley Farm)





## SITE AS EXISTING











# PROPOSED PLANS



### PROPOSED PLANS









## PROPOSED DWELLING













#### PROPOSED BARN



#### SOUTH FACING ELEVATION



Roof,
P6R Fibre Cement
Sheeting,Colour Natural
Cement.
Roll Top Barge Boards.
1No. Roof Light Per Bay
3No. Total.

#### NORTH FACING ELEVATION





SECTION



#### WEST FACING ELEVATION



EAST FACING ELEVATION



#### PROPOSED LANDSCAPING





#### **KEY ISSUES**

- Principle
- Design
- Landscape and Heritage Impacts
- Residential Amenity
- Highway Safety



#### RECOMMENDATION

**APPROVAL** subject to conditions covering the following matters and any others deemed necessary by the Head of Planning:

- 1. Time
- 2. Development in accordance with the approved plans
- 3. Materials (Samples to be provided)
- 4. Agricultural Workers restriction
- 5. Ecology
- 6. External lighting
- 7. Hard and soft landscaping plan
- 8. Works to trees