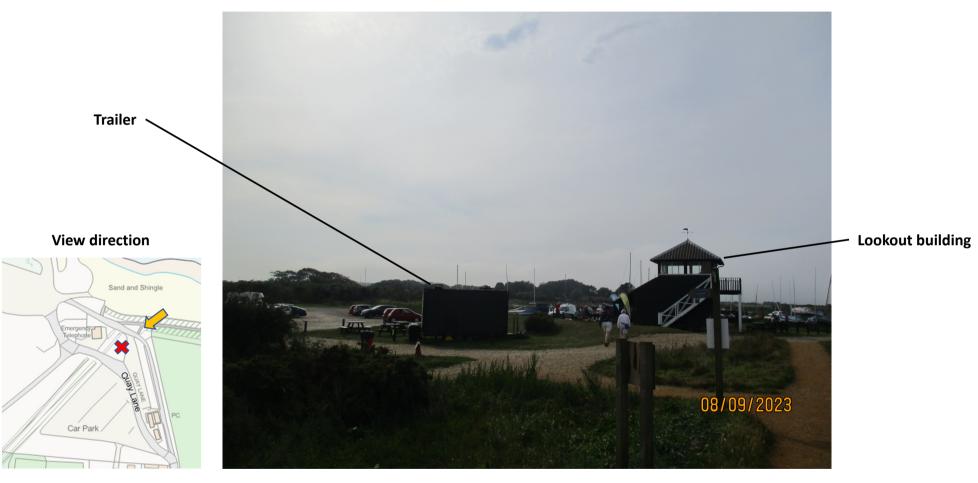

# APPLICATION REFERENCE: PF/23/1172

LOCATION: National Trust Information Centre, Quay Lane, Morston, Holt

PROPOSAL: Use of land for stationing of a food and beverage trailer for no more than 56 days per annum for a temporary period of 5 years



north-norfolk.gov.uk

**GENERAL LOCATION** 





Sand and Shingle Car Park Morston

A149 coast road



# SITE LOCATION PLAN



Lookout building & Visitor information point -



Site





#### **AERIAL PHOTO**







**Lookout building** 

Temporary toilets, catering store etc.



## **ADJACENT DESIGNATED AREAS**





**Lookout building** 

**Trailer** 

#### **View direction**









#### **View direction**















Trailer

#### **View direction**





Source: Google Maps



## FRONT OF TRAILER

**Serving hatch closed** 





## FRONT OF TRAILER

Showing serving hatch and personnel door open (not in situ)





#### **MAIN ISSUES**

- 1. Whether the proposed development is acceptable in principle
- 2. The effect on the character and appearance of the area and special qualities of the Norfolk Coast National Landscape (AONB)
- 3. Whether the proposed development would have a significant effect on designated sites



#### RECOMMENDATION

APPROVAL subject to conditions relating to the following matters

- Limited period permission (5 years)
- Litter bin provision
- Only a trailer of the type specified in the application to be stationed on the land
- Opening hours

Final wording of conditions and