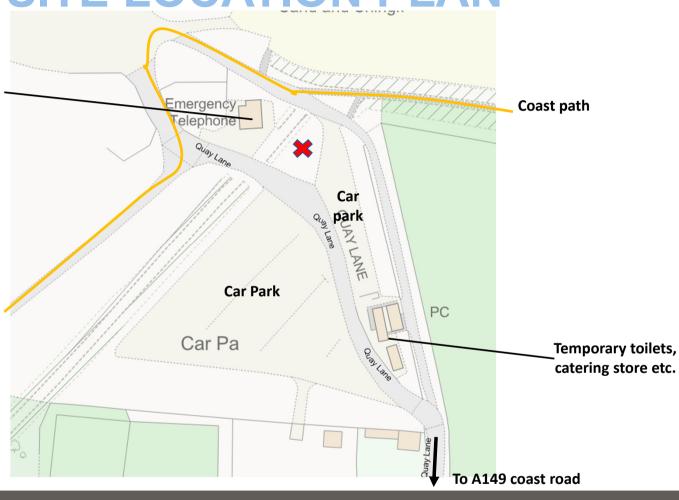

# APPLICATION REFERENCE: PF/23/1172

LOCATION: National Trust Information Centre, Quay Lane, Morston, Holt

PROPOSAL: Use of land for stationing of a food and beverage trailer for no more than 56 days per annum for a temporary period of 5 years



north-norfolk.gov.uk

**GENERAL LOCATION** 





Sand and Shingle Car Park Morston

A149 coast road



# SITE LOCATION PLAN



Lookout building & Visitor information point -



Site





#### **AERIAL PHOTO**







**Lookout building** 

Temporary toilets, catering store etc.



## **ADJACENT DESIGNATED AREAS**





**Lookout building** 

**Trailer** 

#### **View direction**









#### **View direction**















Trailer

#### **View direction**





Source: Google Maps



## FRONT OF TRAILER

**Serving hatch closed** 





## FRONT OF TRAILER

Showing serving hatch and personnel door open (not in situ)





#### **MAIN ISSUES**

- 1. Whether the proposed development is acceptable in principle
- 2. The effect on the character and appearance of the area and special qualities of the Norfolk Coast National Landscape (AONB)
- 3. Whether the proposed development would have a significant effect on designated sites



#### RECOMMENDATION

APPROVAL subject to condit