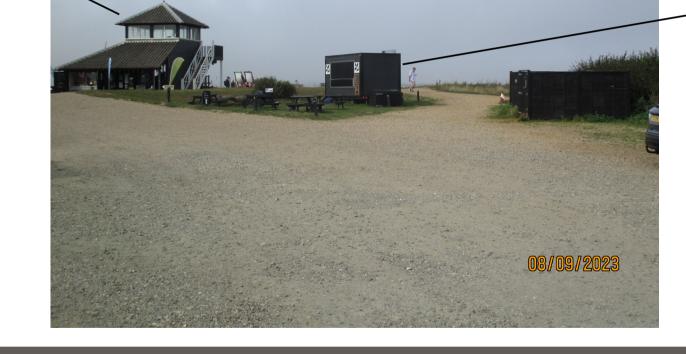

# APPLICATION REFERENCE: PF/23/1172

LOCATION: National Trust Information Centre, Quay Lane, Morston, Holt

PROPOSAL: Use of land for stationing of a food and beverage trailer for no more than 56 days per annum for a temporary period of 5 years



north-norfolk.gov.uk

**GENERAL LOCATION** 





Sand and Shingle Car Park Morston

A149 coast road



# SITE LOCATION PLAN



Lookout building & Visitor information point -



Site





#### **AERIAL PHOTO**







**Lookout building** 

Temporary toilets, catering store etc.



## **ADJACENT DESIGNATED AREAS**





**Lookout building** 

**Trailer** 

#### **View direction**









#### **View direction**















Trailer

#### **View direction**





Source: Google Maps



## FRONT OF TRAILER

**Serving hatch closed** 





## FRONT OF TRAILER

Showing serving hatch and personnel door open (not in situ)





#### **MAIN ISSUES**

- 1. Whether the proposed development is acceptable in principle
- 2. The effect on the character and appearance of the area and special qualities of the Norfolk Coast National Landscape (AONB)
- 3. Whether the proposed development would have a significant effect on designated sites



#### RECOMMENDATION

APPROVAL subject to conditions relating to the following matters

- Limited period permission (5 years)
- Litter bin provision
- Only a trailer of the type specified in the application to be stationed on the land
- Opening hou