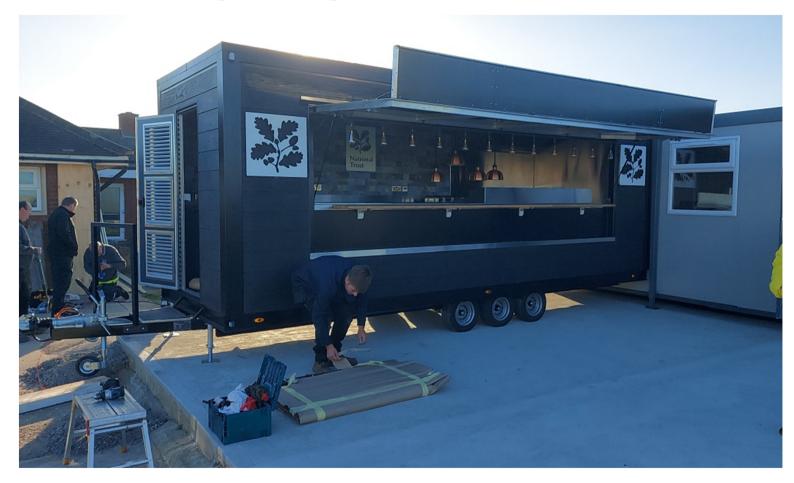

## FRONT OF TRAILER

Showing serving hatch and personnel door open (not in situ)