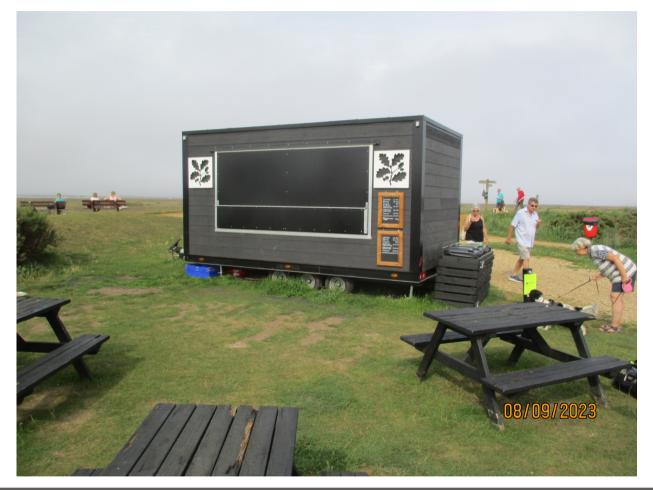

## FRONT OF TRAILER

**Serving hatch closed** 

## FRONT OF TRAILER

Showing serving hatch and personnel door open (not in situ)