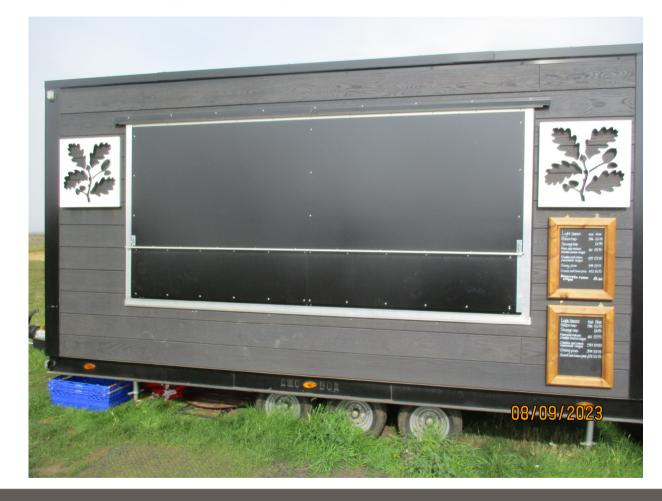

# APPLICATION REFERENCE: PF/23/1172

LOCATION: National Trust Information Centre, Quay Lane, Morston, Holt

PROPOSAL: Use of land for stationing of a food and beverage trailer for no more than 56 days per annum for a temporary period of 5 years



north-norfolk.gov.uk

**GENERAL LOCATION** 





Sand and Shingle Car Park Morston

A149 coast road



# SITE LOCATION PLAN



Lookout building & Visitor information point -



Site





#### **AERIAL PHOTO**







**Lookout building** 

Temporary toilets, catering store etc.



## **ADJACENT DESIGNATED AREAS**





**Lookout building** 

**Trailer** 

#### **View direction**









#### **View direction**















Trailer

#### **View direction**





Source: Google Maps



## FRONT OF TRAILER

**Serving hatch closed** 





## FRONT OF TRAILER

Showing serving hatch and personnel door open (not in situ)





#### **MAIN ISSUES**

- 1. Whether the proposed development is acceptable in principle
- 2. The effect on the character and appearance of the area and special qualities of the Norfolk Coast National Landscape (AONB)
- 3. Whether the proposed development would have a significant effect on designated sites



#### RECOMMENDATION

APPROVAL subject to conditions relating to the following matters

- Limited period permission (5 years)
- Litter bin provision
- Only a trailer of the type specified in the application to be stationed on the land
- Opening hours

Final wording of conditions and any others considered necessary to be delegated to the Assistant Director – Planning