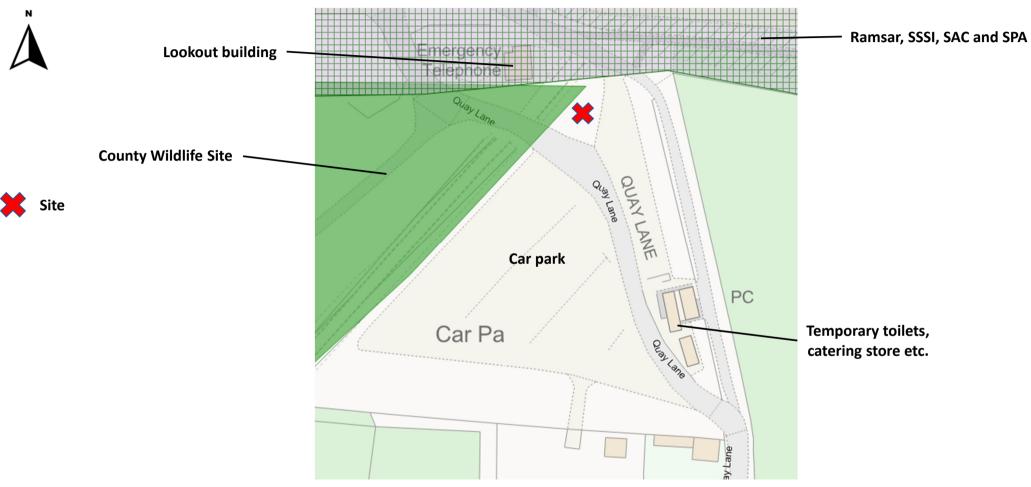

# APPLICATION REFERENCE: PF/23/1172

LOCATION: National Trust Information Centre, Quay Lane, Morston, Holt

PROPOSAL: Use of land for stationing of a food and beverage trailer for no more than 56 days per annum for a temporary period of 5 years



north-norfolk.gov.uk

**GENERAL LOCATION** 





Sand and Shingle Car Park Morston

A149 coast road



# SITE LOCATION PLAN



Lookout building & Visitor information point -



Site





#### **AERIAL PHOTO**







**Lookout building** 

Temporary toilets, catering store etc.



## **ADJACENT DESIGNATED AREAS**





**Lookout building** 

**Trailer** 

#### **View direction**









#### **View direction**















Trailer

#### **View direction**





Source: Google Maps



## FRONT OF TRAILER

**Serving hatch closed** 





## FRONT OF TRAILER

Showing serving hatch and personnel door open (not in situ)





#### **MAIN ISSUES**

- 1. Whether the proposed development is acceptable in principle
- 2. The effect on the character and appearance of the area and special qualities of the Norfolk Coast National Landscape (AONB)
- 3. Whether the proposed development would have a significant effect on designated sites



#### RECOMMENDATION

APPROVAL subject to conditions relating to the following matters

- Limited period permission (5 years)
- Litter bin provision
- Only a trailer of the type sp