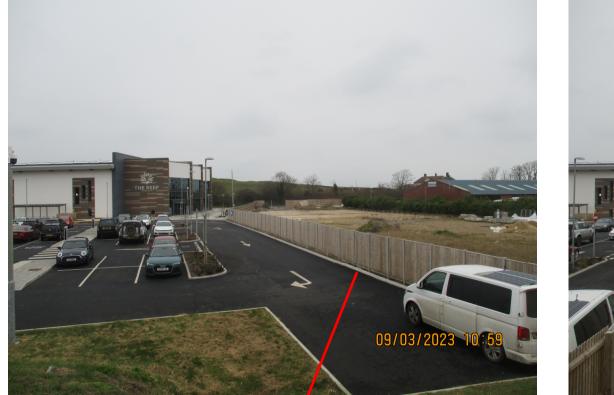

## From A149 to Site Frontage

Application Reference: RV/23/2222 11<sup>th</sup> January 2024