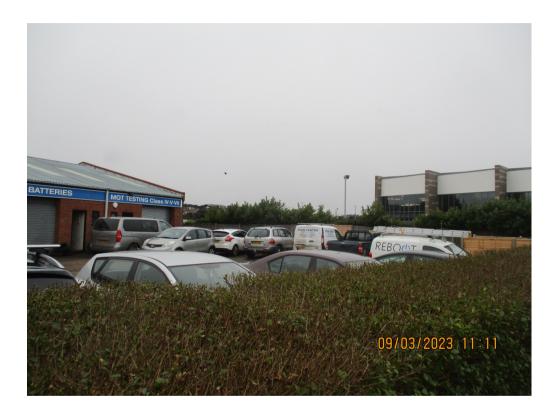

# APPLICATION REFERENCE: RV/23/2222

LOCATION: Land to the east of The Reef Leisure Centre, Weybourne Road, Sheringham

PROPOSAL: Variation of condition 3 and removal of conditions 5, 6 and 7 of planning permissions PF/22/1660



north-norfolk.gov.uk 11/01/2024

## SITE LOCATION PLAN





Application Reference: RV/23/2222 11<sup>th</sup> January 202-

#### From A149 to the West of Site





Application Reference: RV/23/2222 11<sup>th</sup> January 202

## From A149 to Site Frontage





Application Reference: RV/23/2222 11<sup>th</sup> January 2024

#### From A149 to East of Site







## From Southern Boundary of the Site





Approximate point for new access



Application Reference: RV/23/2222 11<sup>th</sup> January 202

## From Residential Area to the South of Sheringham FC





Approximate location of photo



Application Reference: RV/23/2222 11<sup>th</sup> January 202

## Key Provisions of the Development

- 3/4 storeys in height
- 37 suites comprising:
  - 10 no. one bed studios
  - 18 no. one bedroom suites
  - 6 no. two bedroom suites
  - 3 no. accessible suites located at ground, first and second floor level
- 49 total car parking spaces:
  - 7 EV
  - 2 EV and disability accessible
  - 1 disability accessible
- Motorcycle and bicycle parking provision
- Art-deco styling of the building
- Hard and soft landscaping across the site



## Recommendation

Tha