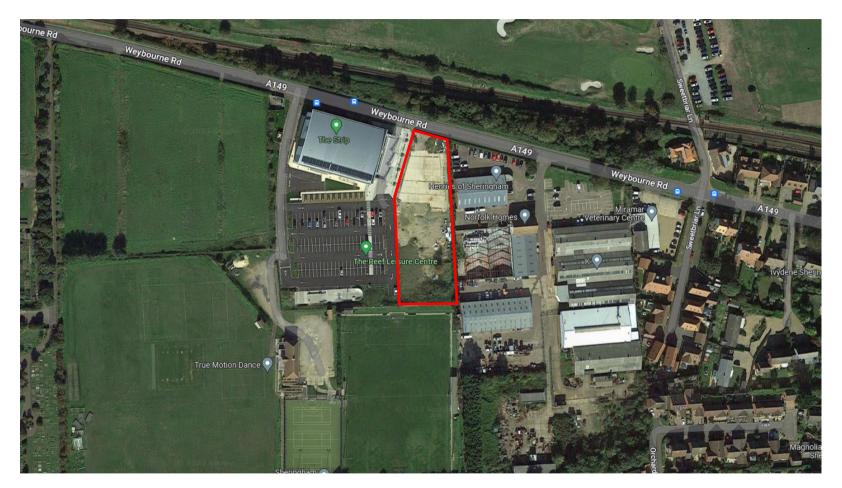

#### From A149 to the West of Site

Application Reference: RV/23/2222 11<sup>th</sup> January 202

## From A149 to Site Frontage

Application Reference: RV/23/2222 11<sup>th</sup> January 2024