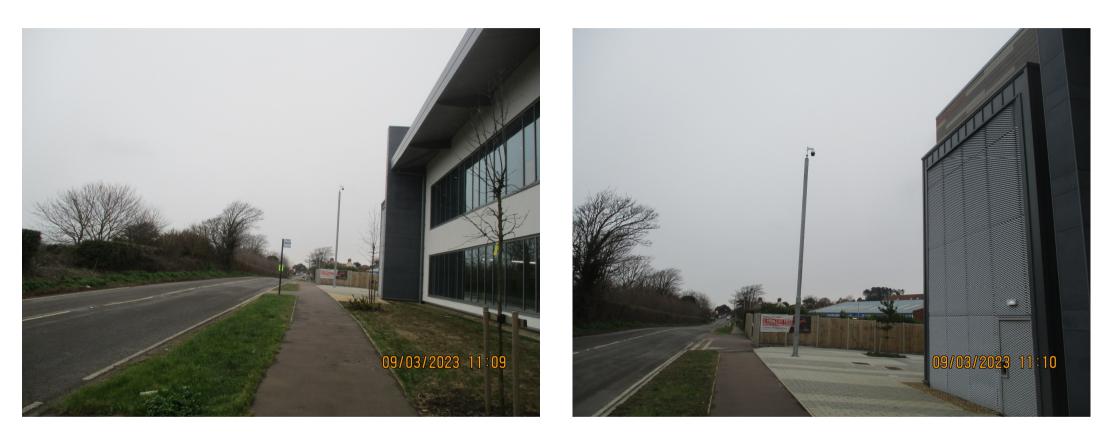

# APPLICATION REFERENCE: RV/23/2222

LOCATION: Land to the east of The Reef Leisure Centre, Weybourne Road, Sheringham

PROPOSAL: Variation of condition 3 and removal of conditions 5, 6 and 7 of planning permissions PF/22/1660



north-norfolk.gov.uk 11/01/2024

## SITE LOCATION PLAN





Application Reference: RV/23/2222 11<sup>th</sup> January 202-

#### From A149 to the West of Site





Application Reference: RV/23/2222 11<sup>th</sup> January 202

## From A149 to Site Frontage





Application Reference: RV/23/2222 11<sup>th</sup> January 2024

#### From A149 to East of Site







## From Southern Boundary of the Site





Approximate point for new access



Application Reference: RV/23/2222 11<sup>th</sup> January 202

## From Residential Area to the South of Sheringham FC





Approximate location of photo



Application Reference: RV/23/2222 11<sup>th</sup> January 202

## Key Provisions of the Development

- 3/4 storeys in height
- 37 suites comprising:
  - 10 no. one bed studios
  - 18 no. one bedroom suites
  - 6 no. two bedroom suites
  - 3 no. accessible suites located at ground, first and second floor level
- 49 total car parking spaces:
  - 7 EV
  - 2 EV a