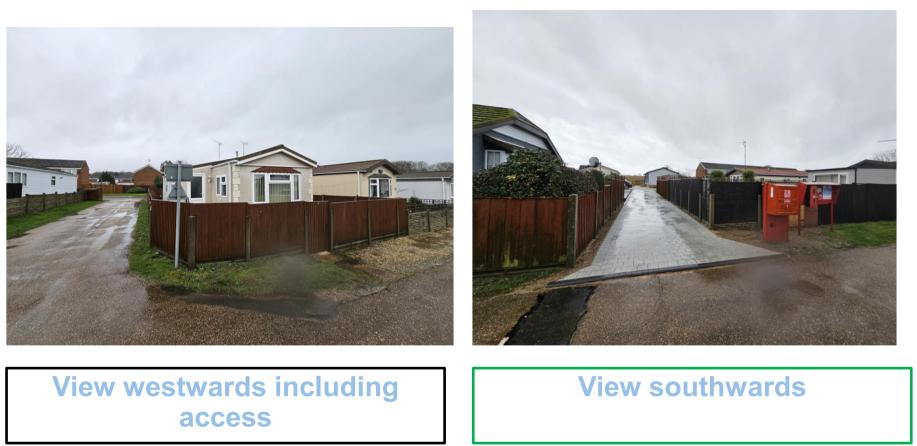

### APPLICATION REFERENCE: PF/23/2102

# LOCATION: Parklands, Green Lane Estate, Pudding Norton

PROPOSAL: Continued use of land as a residential caravan site



north-norfolk.gov.uk

7 March 2024

### **SITE LOCATION PLAN**





north-norfolk.gov.uk





Aerial of the site, and more recent aerial imagery of the site including the additional development to the south







north-norfolk.gov.uk





#### **View northwest**

#### **View northeast**





vev 100035207







#### **View southwards**

#### **View southwards**



















#### **View southwards**



#### **View southwards**





### RECOMMENDATION

**Approval** of the application subject to the imposition of conditions as outlined in the officer report, with final wording delegated to the Assistant Director – Planning.



north-norfolk.gov.uk