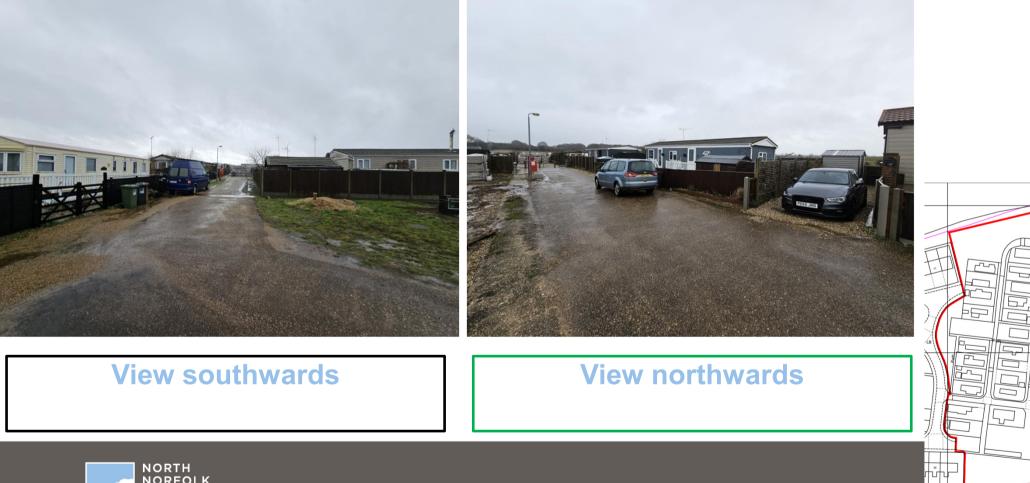

### APPLICATION REFERENCE: PF/23/2102

# LOCATION: Parklands, Green Lane Estate, Pudding Norton

PROPOSAL: Continued use of land as a residential caravan site



north-norfolk.gov.uk

7 March 2024

### **SITE LOCATION PLAN**





north-norfolk.gov.uk





Aerial of the site, and more recent aerial imagery of the site including the additional development to the south







north-norfolk.gov.uk





#### **View northwest**

#### **View northeast**





vev 100035207







#### **View southwards**

#### **View southwards**



















#### **View southwards**



#### **View southwards**





### RECOMMENDATION

**Approval** of the application subject to the imposition of conditions as outlined in the officer report, with final wording delegated to the Assistant Director – Planning.



north-norfolk.gov.uk