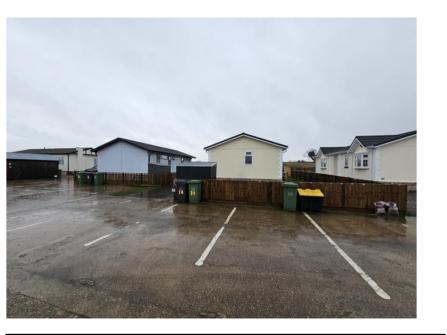

### APPLICATION REFERENCE: PF/23/2102

# LOCATION: Parklands, Green Lane Estate, Pudding Norton

PROPOSAL: Continued use of land as a residential caravan site



north-norfolk.gov.uk

7 March 2024

### **SITE LOCATION PLAN**





north-norfolk.gov.uk





Aerial of the site, and more recent aerial imagery of the site including the additional development to the south







north-norfolk.gov.uk





#### **View northwest**

#### **View northeast**





vev 100035207







#### **View southwards**

#### **View southwards**



















#### **View southwards**



#### **View southwards**





### RECOMMENDATION

**Approval** of the application subject to the imposition of conditions as outlined in the officer report, with final wording delegated to the Assistant Director – Planning.



north-norfolk.gov.uk