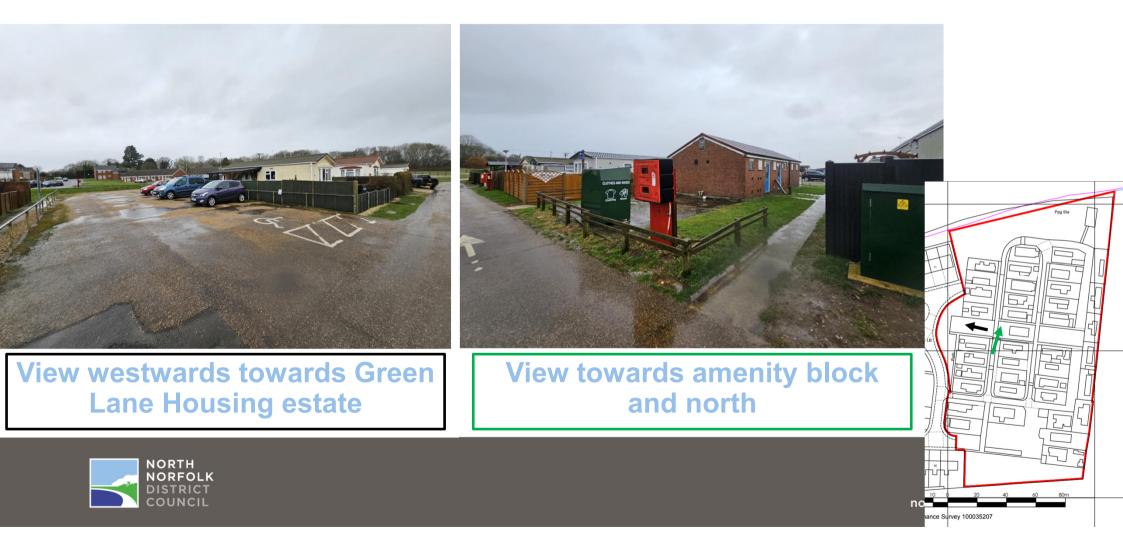

### **SITE LOCATION PLAN**

north-norfolk.gov.uk

Aerial of the site, and more recent aerial imagery of the site including the additional development to the south

north-norfolk.gov.uk