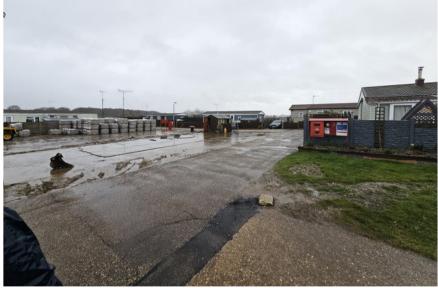

### APPLICATION REFERENCE: PF/23/2102

# LOCATION: Parklands, Green Lane Estate, Pudding Norton

PROPOSAL: Continued use of land as a residential caravan site



north-norfolk.gov.uk

7 March 2024

### **SITE LOCATION PLAN**





north-norfolk.gov.uk





Aerial of the site, and more recent aerial imagery of the site including the additional development to the south







north-norfolk.gov.uk





#### **View northwest**

#### **View northeast**





vev 100035207







#### **View southwards**

#### **View southwards**



















#### **View southwards**



#### **View southwards**





### RECOMMENDATION

**Approval** of the application subject to the imposition of conditions as outlined in the officer report, with final wording delegated to the Assistant Director – Planning.



north-norfolk.gov.uk