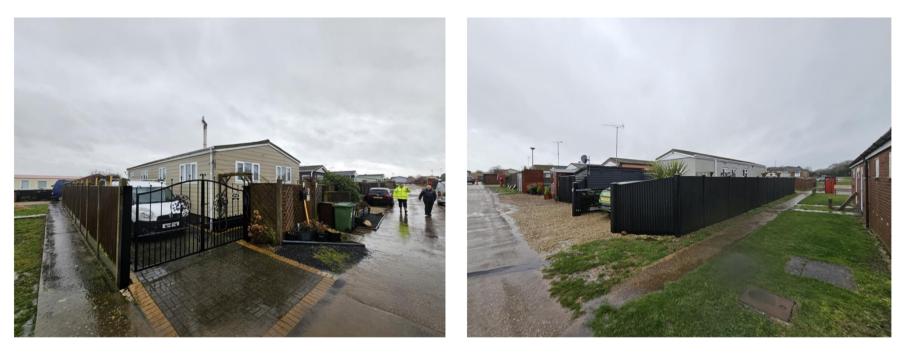

### APPLICATION REFERENCE: PF/23/2102

# LOCATION: Parklands, Green Lane Estate, Pudding Norton

PROPOSAL: Continued use of land as a residential caravan site



north-norfolk.gov.uk

7 March 2024

### **SITE LOCATION PLAN**





north-norfolk.gov.uk





Aerial of the site, and more recent aerial imagery of the site including the additional development to the south







north-norfolk.gov.uk





#### **View northwest**

#### **View northeast**





vev 100035207







#### **View southwards**

#### **View southwards**



















#### **View southwards**



#### **View southwards**





### RECOMMENDATION

**Approval** of the application subject to the imposition of conditions as outlined in the officer report, with final wording delegated to the Assistant Director – Planning.



north-norfolk.gov.uk