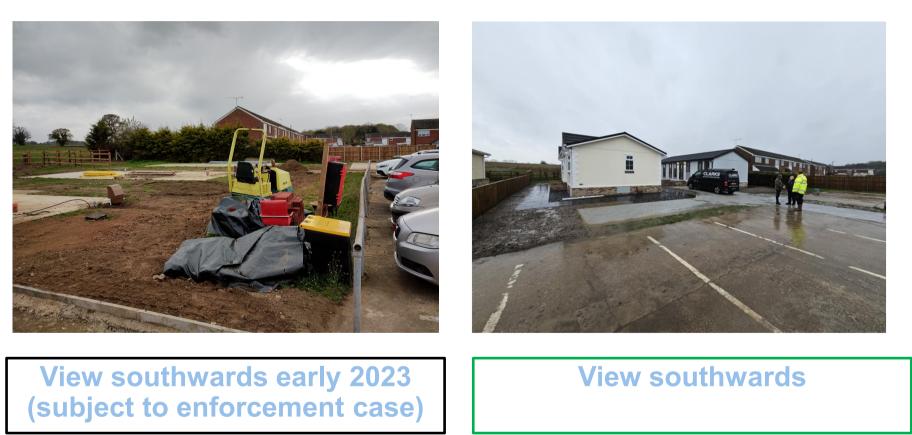

### APPLICATION REFERENCE: PF/23/2102

# LOCATION: Parklands, Green Lane Estate, Pudding Norton

PROPOSAL: Continued use of land as a residential caravan site



north-norfolk.gov.uk

7 March 2024

### **SITE LOCATION PLAN**





north-norfolk.gov.uk





Aerial of the site, and more recent aerial imagery of the site including the additional development to the south







north-norfolk.gov.uk





#### **View northwest**

#### **View northeast**





vev 100035207







#### **View southwards**

#### **View southwards**



















#### **View southwards**



#### **View southwards**





### RECOMMENDATION

**Approval** of the application subject to the imposition of conditions as outlined in the officer report, with final wording delegated to the Assistant Director – Planning.



north-norfolk.gov.uk