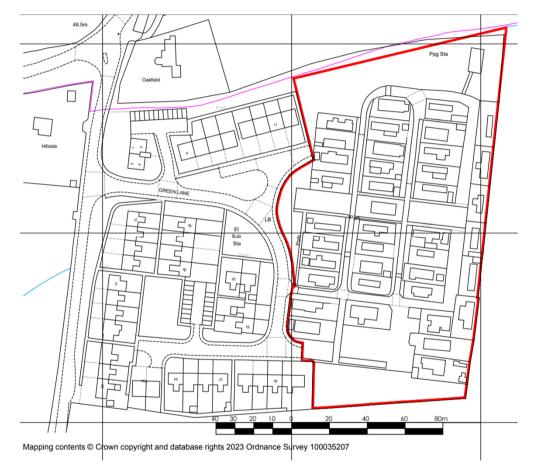

# LOCATION: Parklands, Green Lane Estate, Pudding Norton

PROPOSAL: Continued use of land as a residential caravan site

north-norfolk.gov.uk

7 March 2024

### **SITE LOCATION PLAN**

north-norfolk.gov.uk

Aerial of the site, and more recent aerial imagery of the site including the additional development to the south

north-norfolk.gov.uk