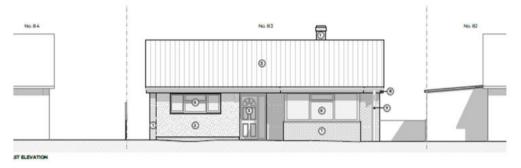

### APPLICATION REFERENCE: PF/24/0113

LOCATION: 83 Grange Close, Hoveton, Norwich Norfolk, NR12 8EB

PROPOSAL: Single storey rear extension to dwelling; replacement roof with higher ridge level and rear dormer to provide first—floor accommodation; porch extension to front; external alterations



north-norfolk.gov.uk

# SITE LOCATION PLAN







# SITE LOCATION AERIAL PHOTO

N









# SITE PLAN AND GROUND FLOOR AS EXISTING





#### **PROPOSED FLOOR PLANS**



E-COL DRESSING AND STREET BE DROOM STREET BE D

**Ground floor** 

First floor



### **EXISTING ELEVATIONS**



West elevation



**East elevation** 



North elevation



**South elevation** 



#### **West elevation**

#### North elevation

## PROPOSED ELEVATIONS







#### **East elevation**

**South elevation** 



## PROPOSED STREETSCENE 3D VIEWS SHOWING RELATIVE ROOF LINES AND SPACING





North elevation

South elevation



### LOOKING EAST AT FRONT







### LOOKING WEST AT FRONT







### **LOOKING NORTHWEST**







## LOOKING EAST AT REAR







#### **LOOKING SOUTH AT REAR**







### Main Issues

- 1. Whether the proposed development is acceptable in principle
- 2. The effect on the street-scene from the raising of the building's roofline.
- 3. The effect on the living conditions of the occupiers of nearby dwellings



### Recommendation

### APPROVAL subject to conditions relating to the following matters

- Time limit