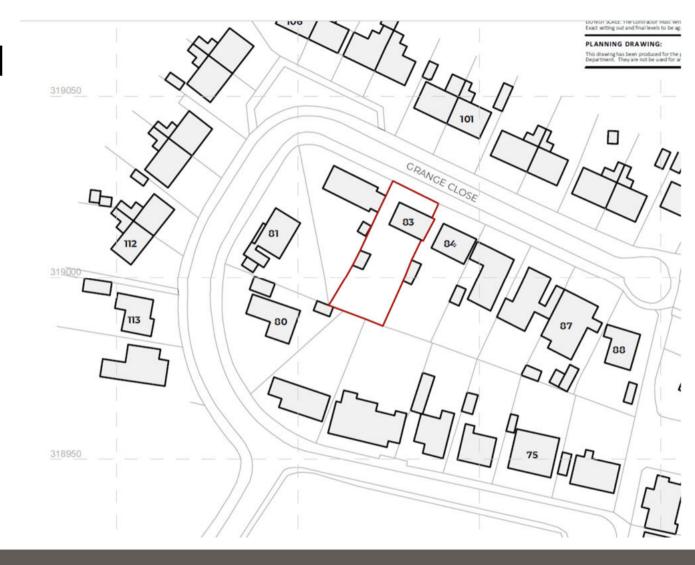

# SITE LOCATION PLAN

### APPLICATION REFERENCE: PF/24/0113

LOCATION: 83 Grange Close, Hoveton, Norwich Norfolk, NR12 8EB

PROPOSAL: Single storey rear extension to dwelling; replacement roof with higher ridge level and rear dormer to provide first—floor accommodation; porch extension to front; external alterations