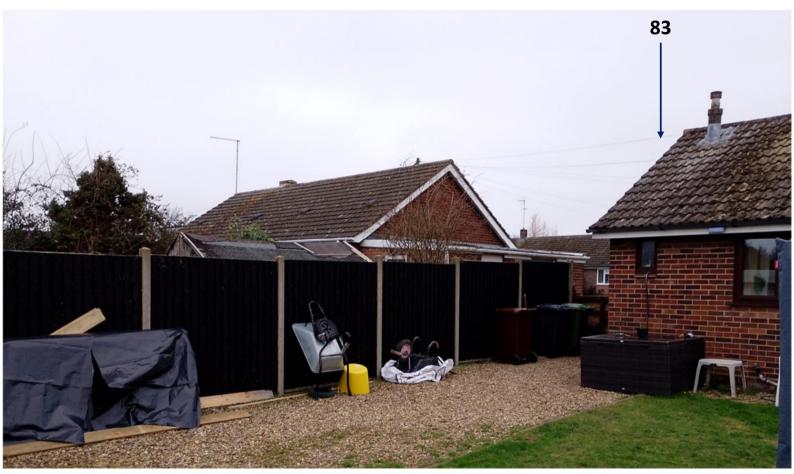

ar dormer to provide first—floor accommodation; porch extension to front; external alterations



north-norfolk.gov.uk

# SITE LOCATION PLAN







# SITE LOCATION AERIAL PHOTO

N









# SITE PLAN AND GROUND FLOOR AS EXISTING





#### **PROPOSED FLOOR PLANS**



E-COL DRESSING AND STREET BE DROOM STREET BE D

**Ground floor** 

First floor



### **EXISTING ELEVATIONS**



West elevation



**East elevation** 



North elevation



**South elevation** 



#### **West elevation**

#### North elevation

## PROPOSED ELEVATIONS







#### **East elevation**

**South elevation** 



## PROPOSED STREETSCENE 3D VIEWS SHOWING RELATIVE ROOF LINES AND SPACING





North elevation

South elevation



### LOOKING EAST AT FRONT







### LOOKING WEST AT FRONT







### **LOOKING NORTHWEST**







## LOOKING EAST AT REAR







#### **LOOKING SOUTH AT REAR**







### Main Issues

- 1. Whether the proposed development is acceptable in principle
- 2. The effect on the street-scene from the raising of the building's roofline.
- 3. The effect on the living conditions of the occupiers of nearby dwellings



### Recommendation

### APPROVAL subject to conditions relating to the following matters

- Time limit for implementation
- Approved plans
- Roof materials
- Flat roof not to be used as a balcony or similar
- Obscure glazing to dressing room window

Final wording of conditions and any others considered necessary to be delegated to the Assistant Director – Planning