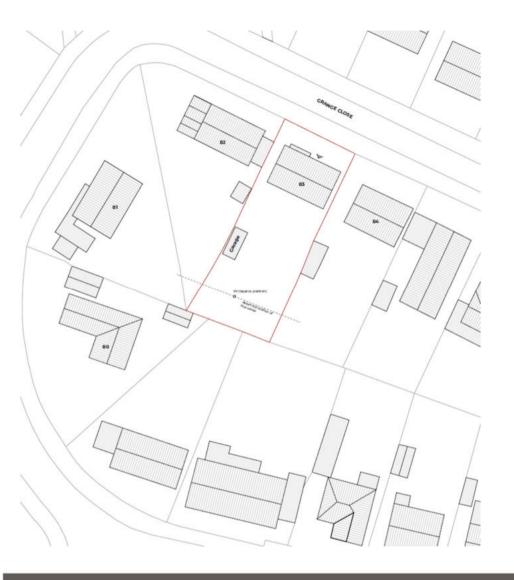

# SITE PLAN AND GROUND FLOOR AS EXISTING

### APPLICATION REFERENCE: PF/24/0113

LOCATION: 83 Grange Close, Hoveton, Norwich Norfolk, NR12 8EB

PROPOSAL: Single storey rear extension to dwelling; replacement roof with higher ridge level and rear dormer to provide first—floor accommodation; porch extension to front; external alterations