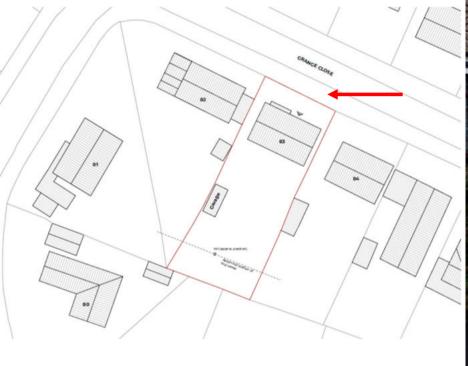

roof with higher ridge level and rear dormer to provide first—floor accommodation; porch extension to front; external alterations



north-norfolk.gov.uk

# SITE LOCATION PLAN







# SITE LOCATION AERIAL PHOTO

N









# SITE PLAN AND GROUND FLOOR AS EXISTING





#### **PROPOSED FLOOR PLANS**



E-COL DRESSING AND STREET BE DROOM STREET BE D

**Ground floor** 

First floor



### **EXISTING ELEVATIONS**



West elevation



**East elevation** 



North elevation



**South elevation** 



#### **West elevation**

#### North elevation

## PROPOSED ELEVATIONS







#### **East elevation**

**South elevation** 



## PROPOSED STREETSCENE 3D VIEWS SHOWING RELATIVE ROOF LINES AND SPACING





North elevation

South elevation



### LOOKING EAST AT FRONT







### LOOKING WEST AT FRONT







### **LOOKING NORTHWEST**







## LOOKING EAST AT REAR







#### **LOOKING SOUTH AT REAR**







### Main Issues

- 1. Whether the proposed development is acceptable in principle
- 2. The effect on the street-scene from the raising of the building's roofline.
- 3. The effect on the living conditions of the occupiers of nearby dwellings



### Recommendation

### APPROVAL subject to conditions relating to the following matters

- Time limit for implementation
- Approved plans
- Roof materials
- Flat roof not to be used as a balcony or similar
- Obscure glazing to dressing room window

Final wording of conditions and any others considered necessary to be delegated to the Assistant Director – Planning