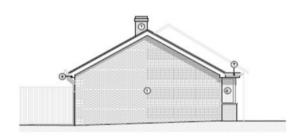

### APPLICATION REFERENCE: PF/24/0113

LOCATION: 83 Grange Close, Hoveton, Norwich Norfolk, NR12 8EB

PROPOSAL: Single storey rear extension to dwelling; replacement roof with higher ridge level and rear dormer to provide first—floor accommodation; porch extension to front; external alterations



north-norfolk.gov.uk

# SITE LOCATION PLAN







# SITE LOCATION AERIAL PHOTO

N









# SITE PLAN AND GROUND FLOOR AS EXISTING





#### **PROPOSED FLOOR PLANS**



E-COL DRESSING AND STREET BE DROOM STREET BE D

**Ground floor** 

First floor



### **EXISTING ELEVATIONS**



West elevation



**East elevation** 



North elevation



**South elevation** 



#### **West elevation**

#### North elevation

## PROPOSED ELEVATIONS







#### **East elevation**

**South elevation** 



## PROPOSED STREETSCENE 3D VIEWS SHOWING RELATIVE ROOF LINES AND SPACING





North elevation

South elevation



### LOOKING EAST AT FRONT







### LOOKING WEST AT FRONT







### **LOOKING NORTHWEST**







## LOOKING EAST AT REAR







#### **LOOKING SOUTH AT REAR**







### Main Issues

- 1. Whether the proposed development is acceptable in principle
- 2. The effect on the street-scene from the raising of the building's roofline.
- 3. The effect on the living conditions of the occupiers of nearby dwellings



### Recommendation

### APPROVAL subject to conditions relating to the following