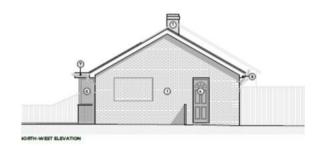

### APPLICATION REFERENCE: PF/24/0113

LOCATION: 83 Grange Close, Hoveton, Norwich Norfolk, NR12 8EB

PROPOSAL: Single storey rear extension to dwelling; replacement roof with higher ridge level and rear dormer to provide first—floor accommodation; porch extension to front; external alterations



north-norfolk.gov.uk

# SITE LOCATION PLAN







# SITE LOCATION AERIAL PHOTO

N









# SITE PLAN AND GROUND FLOOR AS EXISTING





#### **PROPOSED FLOOR PLANS**



E-COL DRESSING AND STREET BE DROOM STREET BE D

**Ground floor** 

First floor



### **EXISTING ELEVATIONS**



West elevation



**East elevation** 



North elevation



**South elevation** 



#### **West elevation**

#### North elevation

## PROPOSED ELEVATIONS







#### **East elevation**

**South elevation** 



## PROPOSED STREETSCENE 3D VIEWS SHOWING RELATIVE ROOF LINES AND SPACING





North elevation

South elevation



### LOOKING EAST AT FRONT







### LOOKING WEST AT FRONT







### **LOOKING NORTHWEST**







## LOOKING EAST AT REAR







#### **LOOKING SOUTH AT REAR**







### Main Issues

- 1. Whether the proposed development is acceptable in principle
- 2. The effect on the street-scene from the raising of the building's roofline.
- 3. The effect on the living conditions of the occupiers of nearby dwellings



### Recommendation

### APPROVAL subject to conditions relatin