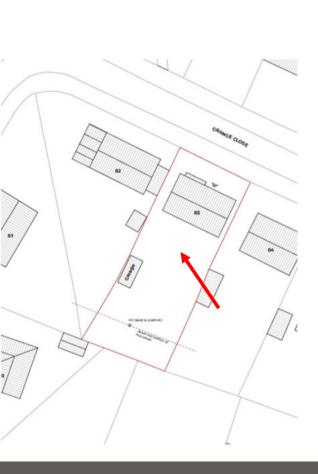

rear dormer to provide first—floor accommodation; porch extension to front; external alterations



north-norfolk.gov.uk

# SITE LOCATION PLAN







# SITE LOCATION AERIAL PHOTO

N









# SITE PLAN AND GROUND FLOOR AS EXISTING





#### **PROPOSED FLOOR PLANS**



E-COL DRESSING AND STREET BE DROOM STREET BE D

**Ground floor** 

First floor



### **EXISTING ELEVATIONS**



West elevation



**East elevation** 



North elevation



**South elevation** 



#### **West elevation**

#### North elevation

## PROPOSED ELEVATIONS







#### **East elevation**

**South elevation** 



## PROPOSED STREETSCENE 3D VIEWS SHOWING RELATIVE ROOF LINES AND SPACING





North elevation

South elevation



### LOOKING EAST AT FRONT







### LOOKING WEST AT FRONT







### **LOOKING NORTHWEST**







## LOOKING EAST AT REAR







#### **LOOKING SOUTH AT REAR**







### Main Issues

- 1. Whether the proposed development is acceptable in principle
- 2. The effect on the street-scene from the raising of the building's roofline.
- 3. The effect on the living conditions of the occupiers of nearby dwellings



### Recommendation

### APPROVAL subject to conditions relating to the following matters

- Time limit for implementation
- Approved plans
- Roof materials
- Flat roof not to be used as a balcony or similar
- Obscure glazing to dressing room window

Final wording of conditions and any others considered necessary to be delegated to the Assistant Director – Planning