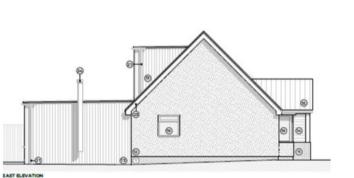

### APPLICATION REFERENCE: PF/24/0113

LOCATION: 83 Grange Close, Hoveton, Norwich Norfolk, NR12 8EB

PROPOSAL: Single storey rear extension to dwelling; replacement roof with higher ridge level and rear dormer to provide first—floor accommodation; porch extension to front; external alterations



north-norfolk.gov.uk

# SITE LOCATION PLAN







# SITE LOCATION AERIAL PHOTO

N









# SITE PLAN AND GROUND FLOOR AS EXISTING





#### **PROPOSED FLOOR PLANS**



E-COL DRESSING AND STREET BE DROOM STREET BE D

**Ground floor** 

First floor



### **EXISTING ELEVATIONS**



West elevation



**East elevation** 



North elevation



**South elevation** 



#### **West elevation**

#### North elevation

## PROPOSED ELEVATIONS







#### **East elevation**

**South elevation** 



## PROPOSED STREETSCENE 3D VIEWS SHOWING RELATIVE ROOF LINES AND SPACING





North elevation

South elevation



### LOOKING EAST AT FRONT







### LOOKING WEST AT FRONT







### **LOOKING NORTHWEST**







## LOOKING EAST AT REAR







#### **LOOKING SOUTH AT REAR**







### Main Issues

- 1. Whether the proposed development is acceptable in principle
- 2. The effect on the street-scene from the raising of the building's roofline.
- 3. The effect on the living conditions of the occupiers of nearby dwellings



### Recommendation

### APPROVAL subject to conditions relating to the following matters

- Time limit for implementation
- Approved plans
- Roof materials
- Flat roof not to be used as a balcony or similar
- Obscure glaz