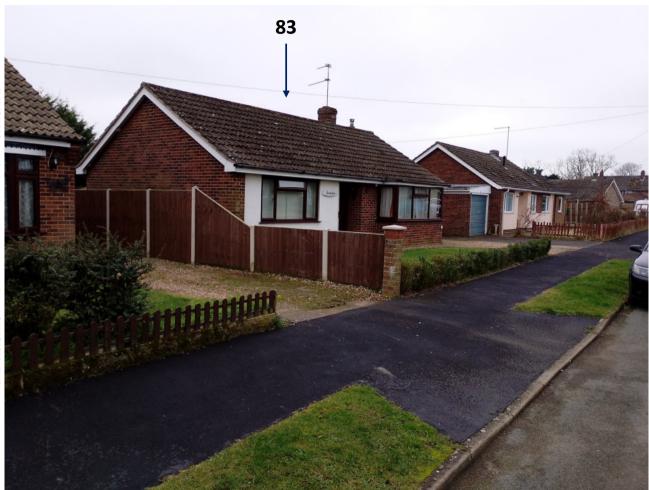

of with higher ridge level and rear dormer to provide first—floor accommodation; porch extension to front; external alterations



north-norfolk.gov.uk

# SITE LOCATION PLAN







# SITE LOCATION AERIAL PHOTO

N









# SITE PLAN AND GROUND FLOOR AS EXISTING





#### **PROPOSED FLOOR PLANS**



E-COL DRESSING AND STREET BE DROOM STREET BE D

**Ground floor** 

First floor



### **EXISTING ELEVATIONS**



West elevation



**East elevation** 



North elevation



**South elevation** 



#### **West elevation**

#### North elevation

## PROPOSED ELEVATIONS







#### **East elevation**

**South elevation** 



## PROPOSED STREETSCENE 3D VIEWS SHOWING RELATIVE ROOF LINES AND SPACING





North elevation

South elevation



### LOOKING EAST AT FRONT







### LOOKING WEST AT FRONT







### **LOOKING NORTHWEST**







## LOOKING EAST AT REAR







#### **LOOKING SOUTH AT REAR**







### Main Issues

- 1. Whether the proposed development is acceptable in principle
- 2. The effect on the street-scene from the raising of the building's roofline.
- 3. The effect on the living conditions of the occupiers of nearby dwellings



### Recommendation

### APPROVAL subject to conditions relating to the following matters

- Time limit for implementation
- Approved plans
- Roof materials
- Flat roof not to be used as a balcony or similar
- Obscure glazing to dressing room window

Final wording of conditions and any others considered necessary to be delegated to the Assistant Director – Planning