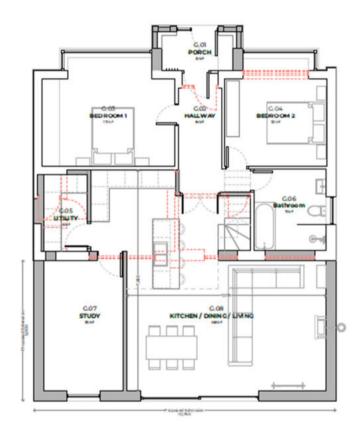

#### **PROPOSED FLOOR PLANS**

E-COL DRESSING AND STREET BE DROOM STREET BE D

**Ground floor** 

First floor