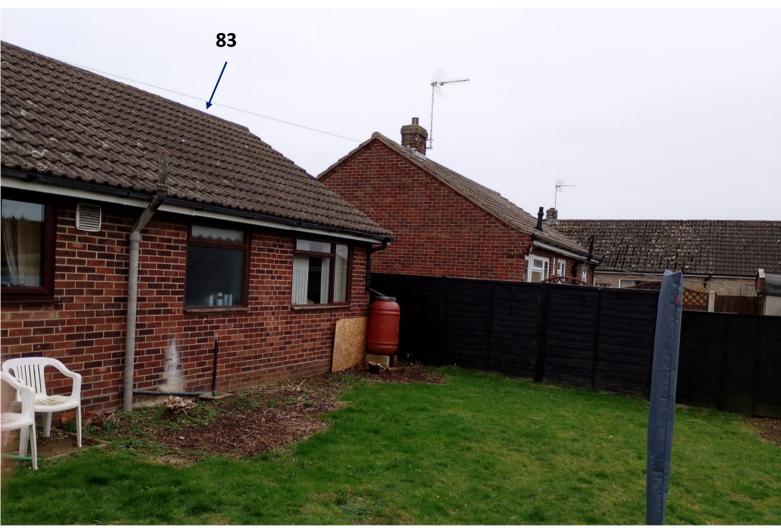

r accommodation; porch extension to front; external alterations



north-norfolk.gov.uk

# SITE LOCATION PLAN







# SITE LOCATION AERIAL PHOTO

N









# SITE PLAN AND GROUND FLOOR AS EXISTING





#### **PROPOSED FLOOR PLANS**



E-COL DRESSING AND STREET BE DROOM STREET BE D

**Ground floor** 

First floor



### **EXISTING ELEVATIONS**



West elevation



**East elevation** 



North elevation



**South elevation** 



#### **West elevation**

#### North elevation

## PROPOSED ELEVATIONS







#### **East elevation**

**South elevation** 



## PROPOSED STREETSCENE 3D VIEWS SHOWING RELATIVE ROOF LINES AND SPACING





North elevation

South elevation



### LOOKING EAST AT FRONT







### LOOKING WEST AT FRONT







### **LOOKING NORTHWEST**







## LOOKING EAST AT REAR







#### **LOOKING SOUTH AT REAR**







### Main Issues

- 1. Whether the proposed development is acceptable in principle
- 2. The effect on the street-scene from the raising of the building's roofline.
- 3. The effect on the living conditions of the occupiers of nearby dwellings



### Recommendation

### APPROVAL subject to conditions relating to the following matters

- Time limit for implementation
- Approved plans
- Roof materials
- Flat roof not to be used as a balcony or similar
- Obscure glazing to dressing room window

Final wording of conditions and any others considered necessary to be delegated to the Assistant Director – Planning