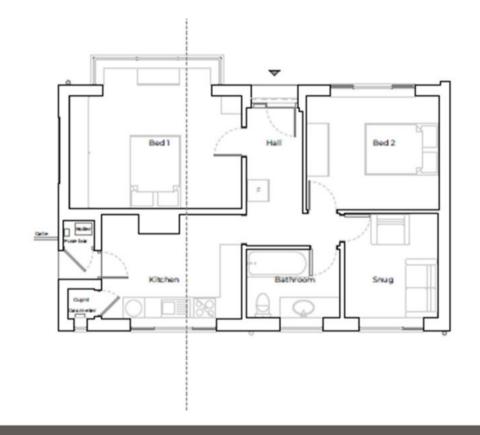

#### **PROPOSED FLOOR PLANS**

E-COL DRESSING AND STREET BE DROOM STREET BE D

**Ground floor** 

First floor

### APPLICATION REFERENCE: PF/24/0113

LOCATION: 83 Grange Close, Hoveton, Norwich Norfolk, NR12 8EB

PROPOSAL: Single storey rear extension to dwelling; replacement roof with higher ridge level and rear dormer to provide first—floor accommodation; porch extension to front; external alterations