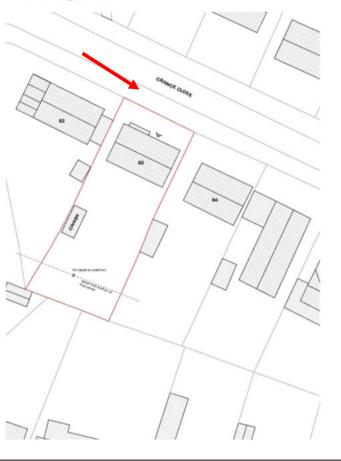

tension to dwelling; replacement roof with higher ridge level and rear dormer to provide first—floor accommodation; porch extension to front; external alterations



north-norfolk.gov.uk

# SITE LOCATION PLAN







# SITE LOCATION AERIAL PHOTO

N









# SITE PLAN AND GROUND FLOOR AS EXISTING





#### **PROPOSED FLOOR PLANS**



E-COL DRESSING AND STREET BE DROOM STREET BE D

**Ground floor** 

First floor



### **EXISTING ELEVATIONS**



West elevation



**East elevation** 



North elevation



**South elevation** 



#### **West elevation**

#### North elevation

## PROPOSED ELEVATIONS







#### **East elevation**

**South elevation** 



## PROPOSED STREETSCENE 3D VIEWS SHOWING RELATIVE ROOF LINES AND SPACING





North elevation

South elevation



### LOOKING EAST AT FRONT







### LOOKING WEST AT FRONT







### **LOOKING NORTHWEST**







## LOOKING EAST AT REAR







#### **LOOKING SOUTH AT REAR**







### Main Issues

- 1. Whether the proposed development is acceptable in principle
- 2. The effect on the street-scene from the raising of the building's roofline.
- 3. The effect on the living conditions of the occupiers of nearby dwellings



### Recommendation

### APPROVAL subject to conditions relating to the following matters

- Time limit for implementation
- Approved plans
- Roof materials
- Flat roof not to be used as a balcony or similar
- Obscure glazing to dressing room window

Final wording of conditions and any others considered necessary to be delegated to the Assistant Director – Planning