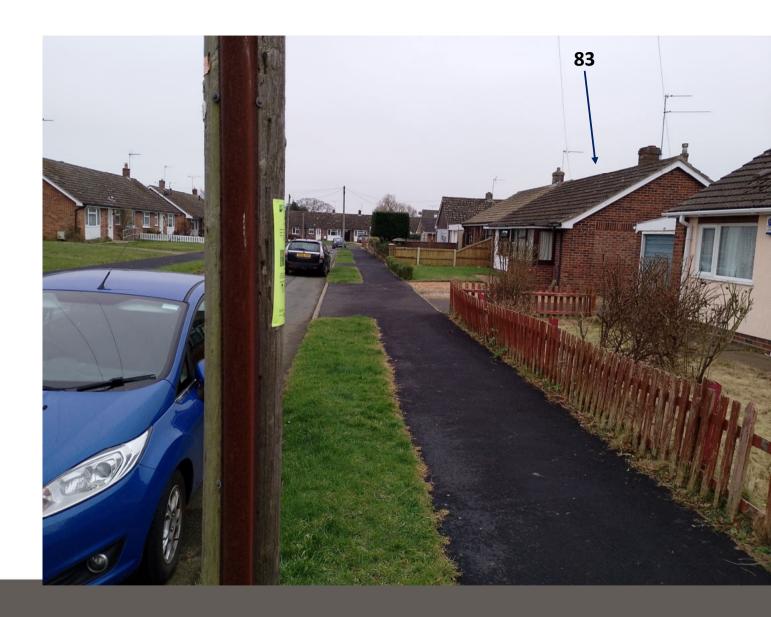

nsion to dwelling; replacement roof with higher ridge level and rear dormer to provide first—floor accommodation; porch extension to front; external alterations



north-norfolk.gov.uk

# SITE LOCATION PLAN







# SITE LOCATION AERIAL PHOTO

N









# SITE PLAN AND GROUND FLOOR AS EXISTING





#### **PROPOSED FLOOR PLANS**



E-COL DRESSING AND STREET BE DROOM STREET BE D

**Ground floor** 

First floor



### **EXISTING ELEVATIONS**



West elevation



**East elevation** 



North elevation



**South elevation** 



#### **West elevation**

#### North elevation

## PROPOSED ELEVATIONS







#### **East elevation**

**South elevation** 



## PROPOSED STREETSCENE 3D VIEWS SHOWING RELATIVE ROOF LINES AND SPACING





North elevation

South elevation



### LOOKING EAST AT FRONT







### LOOKING WEST AT FRONT







### **LOOKING NORTHWEST**







## LOOKING EAST AT REAR







#### **LOOKING SOUTH AT REAR**







### Main Issues

- 1. Whether the proposed development is acceptable in principle
- 2. The effect on the street-scene from the raising of the building's roofline.
- 3. The effect on the living conditions of the occupiers of nearby dwellings



### Recommendation

### APPROVAL subject to conditions relating to the following matters

- Time limit for implementation
- Approved plans
- Roof materials
- Flat roof not to be used as a balcony or similar
- Obscure glazing to dressing room window

Final wording of conditions and any others considered necessary to be delegated to the Assistant Director – Planning