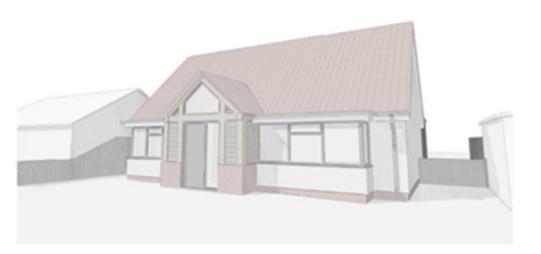

Hoveton, Norwich Norfolk, NR12 8EB

PROPOSAL: Single storey rear extension to dwelling; replacement roof with higher ridge level and rear dormer to provide first—floor accommodation; porch extension to front; external alterations



north-norfolk.gov.uk

# SITE LOCATION PLAN







# SITE LOCATION AERIAL PHOTO

N









# SITE PLAN AND GROUND FLOOR AS EXISTING





#### **PROPOSED FLOOR PLANS**



E-COL DRESSING AND STREET BE DROOM STREET BE D

**Ground floor** 

First floor



### **EXISTING ELEVATIONS**



West elevation



**East elevation** 



North elevation



**South elevation** 



#### **West elevation**

#### North elevation

## PROPOSED ELEVATIONS







#### **East elevation**

**South elevation** 



## PROPOSED STREETSCENE 3D VIEWS SHOWING RELATIVE ROOF LINES AND SPACING





North elevation

South elevation



### LOOKING EAST AT FRONT







### LOOKING WEST AT FRONT







### **LOOKING NORTHWEST**







## LOOKING EAST AT REAR







#### **LOOKING SOUTH AT REAR**







### Main Issues

- 1. Whether the proposed development is acceptable in principle
- 2. The effect on the street-scene from the raising of the building's roofline.
- 3. The effect on the living conditions of the occupiers of nearby dwellings



### Recommendation

### APPROVAL subject to conditions relating to the following matters

- Time limit for implementation
- Approved plans
- Roof materials
- Flat roof not to be used as a balcony or similar
- Obscure glazing to dressing room window

Final wording of conditions and any others considered necessary to be delegated to the Assistant D