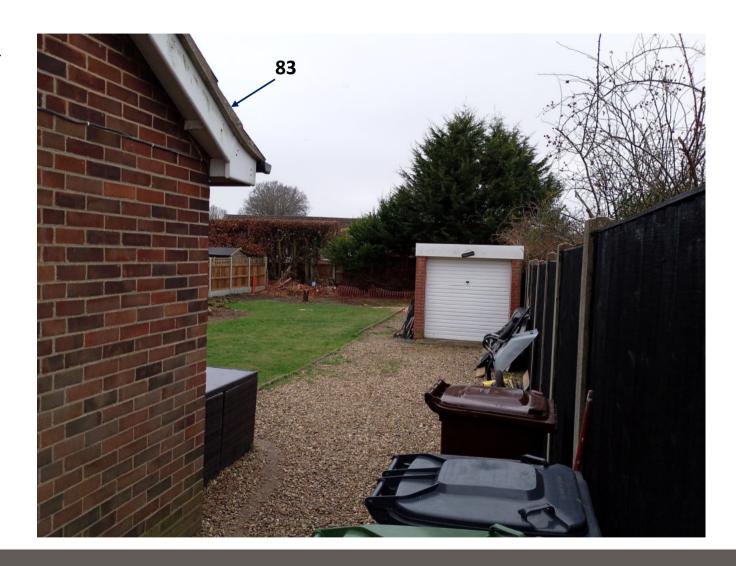

ont; external alterations



north-norfolk.gov.uk

# SITE LOCATION PLAN







# SITE LOCATION AERIAL PHOTO

N









# SITE PLAN AND GROUND FLOOR AS EXISTING





#### **PROPOSED FLOOR PLANS**



E-COL DRESSING AND STREET BE DROOM STREET BE D

**Ground floor** 

First floor



### **EXISTING ELEVATIONS**



West elevation



**East elevation** 



North elevation



**South elevation** 



#### **West elevation**

#### North elevation

## PROPOSED ELEVATIONS







#### **East elevation**

**South elevation** 



## PROPOSED STREETSCENE 3D VIEWS SHOWING RELATIVE ROOF LINES AND SPACING





North elevation

South elevation



### LOOKING EAST AT FRONT







### LOOKING WEST AT FRONT







### **LOOKING NORTHWEST**







## LOOKING EAST AT REAR







#### **LOOKING SOUTH AT REAR**







### Main Issues

- 1. Whether the proposed development is acceptable in principle
- 2. The effect on the street-scene from the raising of the building's roofline.
- 3. The effect on the living conditions of the occupiers of nearby dwellings



### Recommendation

### APPROVAL subject to conditions relating to the following matters

- Time limit for implementation
- Approved plans
- Roof materials
- Flat roof not to be used as a balcony or similar
- Obscure glazing to dressing room window

Final wording of conditions and any others considered necessary to be delegated to the Assistant Director – Planning