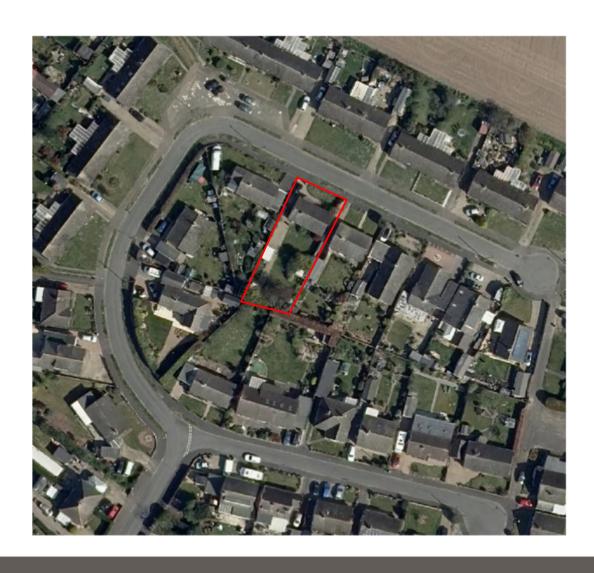

# SITE LOCATION AERIAL PHOTO

N

### APPLICATION REFERENCE: PF/24/0113

LOCATION: 83 Grange Close, Hoveton, Norwich Norfolk, NR12 8EB

PROPOSAL: Single storey rear extension to dwelling; replacement roof with higher ridge level and rear dormer to provide first—floor accommodation; porch extension to front; external alterations