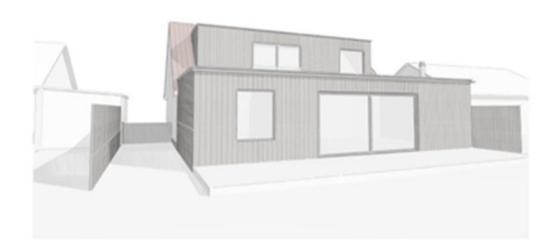

veton, Norwich Norfolk, NR12 8EB

PROPOSAL: Single storey rear extension to dwelling; replacement roof with higher ridge level and rear dormer to provide first—floor accommodation; porch extension to front; external alterations



north-norfolk.gov.uk

# SITE LOCATION PLAN







# SITE LOCATION AERIAL PHOTO

N









# SITE PLAN AND GROUND FLOOR AS EXISTING





#### **PROPOSED FLOOR PLANS**



E-COL DRESSING AND STREET BE DROOM STREET BE D

**Ground floor** 

First floor



### **EXISTING ELEVATIONS**



West elevation



**East elevation** 



North elevation



**South elevation** 



#### **West elevation**

#### North elevation

## PROPOSED ELEVATIONS







#### **East elevation**

**South elevation** 



## PROPOSED STREETSCENE 3D VIEWS SHOWING RELATIVE ROOF LINES AND SPACING





North elevation

South elevation



### LOOKING EAST AT FRONT







### LOOKING WEST AT FRONT







### **LOOKING NORTHWEST**







## LOOKING EAST AT REAR







#### **LOOKING SOUTH AT REAR**







### Main Issues

- 1. Whether the proposed development is acceptable in principle
- 2. The effect on the street-scene from the raising of the building's roofline.
- 3. The effect on the living conditions of the occupiers of nearby dwellings



### Recommendation

### APPROVAL subject to conditions relating to the following matters

- Time limit for implementation
- Approved plans
- Roof materials
- Flat roof not to be used as a balcony or similar
- Obscure glazing to dressing room window

Final wording of conditions and any others considered necessary to be delegated to the Assistant Dir