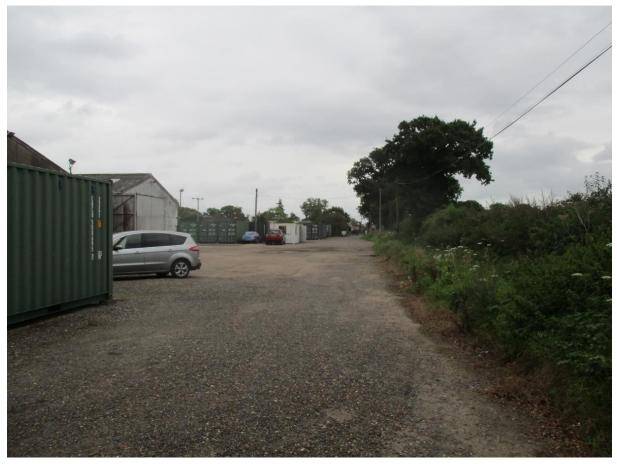

# APPLICATION REFERENCE: PF/23/2004

LOCATION: Store Galore, Ludham Road, Catfield

PROPOSAL: Part change of use of existing agricultural machinery workshop / store and haulage depot to incorporate a containerised self-storage facility (B8 storage) (retrospective)