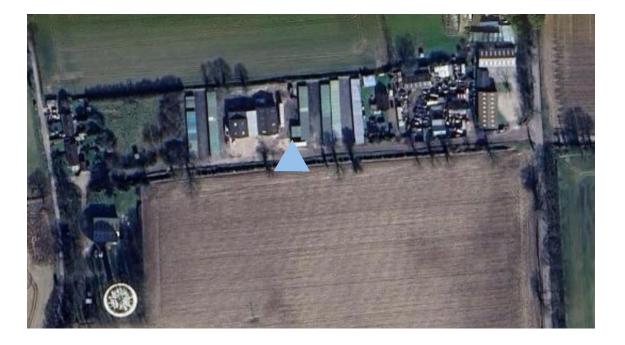

# APPLICATION REFERENCE: PF/23/2004

LOCATION: Store Galore, Ludham Road, Catfield

PROPOSAL: Part change of use of existing agricultural machinery workshop / store and haulage depot to incorporate a containerised self-storage facility (B8 storage) (retrospective)

**Site Plan** 

Application Reference: PF/23/2004