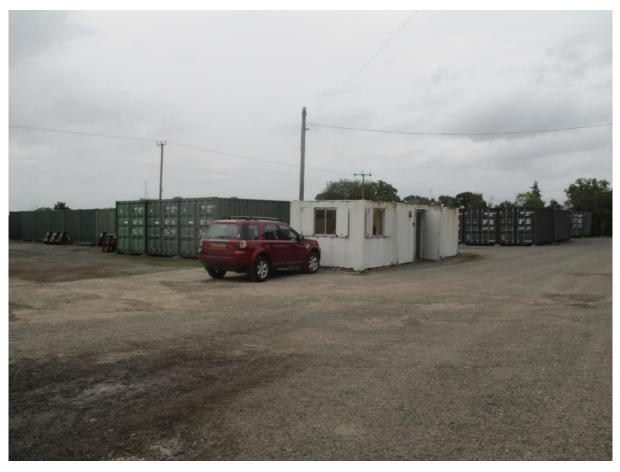

# APPLICATION REFERENCE: PF/23/2004

LOCATION: Store Galore, Ludham Road, Catfield

PROPOSAL: Part change of use of existing agricultural machinery workshop / store and haulage depot to incorporate a containerised self-storage facility (B8 storage) (retrospective)