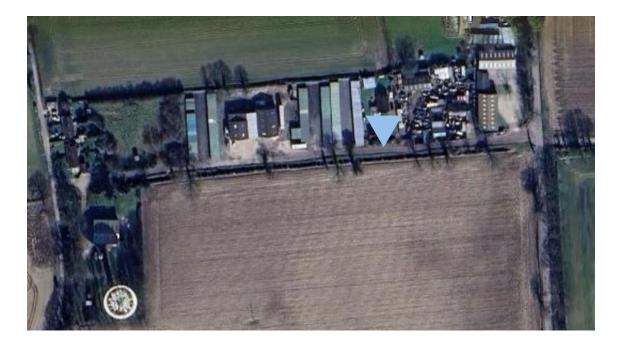

# APPLICATION REFERENCE: PF/23/2004

LOCATION: Store Galore, Ludham Road, Catfield

PROPOSAL: Part change of use of existing agricultural machinery workshop / store and haulage depot to incorporate a containerised self-storage facility (B8 storage) (retrospective)





**Site Plan** 





Application Reference: PF/23/2004

#### **Container Plans**



Side Elevations



End Elevations









Application Reference: PF/23/2004







Application Reference: PF/23/2004







Application Reference: PF/23/2004







Application Reference: PF/23/2004







Application Reference: PF/23/2004







Application Reference: PF/23/2004







Application Reference: PF/23/2004







Application Reference: PF/23/2004

## **Key Issues**

- 1. Principle
- 2. Landscape
- 3. Design
- 4. Environmental Considerations
- 5. Highways
- 6. Conclusion and Recommendation



## Recommendation

APPROVAL subject to the imposition of conditions and any others considered necessary by the Assistant Director – Planning.



**THANK YOU**