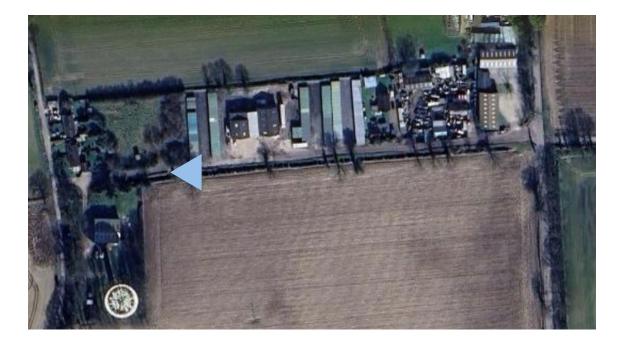

# APPLICATION REFERENCE: PF/23/2004

LOCATION: Store Galore, Ludham Road, Catfield

PROPOSAL: Part change of use of existing agricultural machinery workshop / store and haulage depot to incorporate a containerised self-storage facility (B8 storage) (retrospective)

**Site Plan** 

Application Reference: PF/23/2004