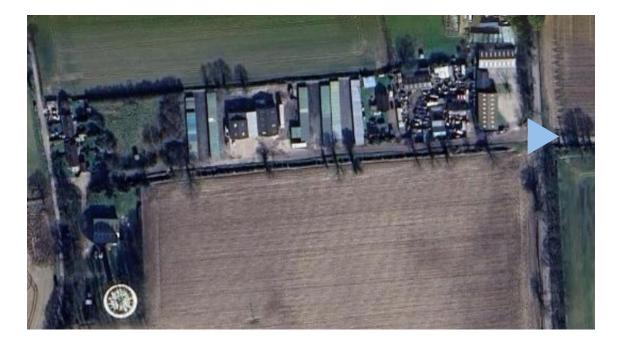

# APPLICATION REFERENCE: PF/23/2004

LOCATION: Store Galore, Ludham Road, Catfield

PROPOSAL: Part change of use of existing agricultural machinery workshop / store and haulage depot to incorporate a containerised self-storage facility (B8 storage) (retrospective)