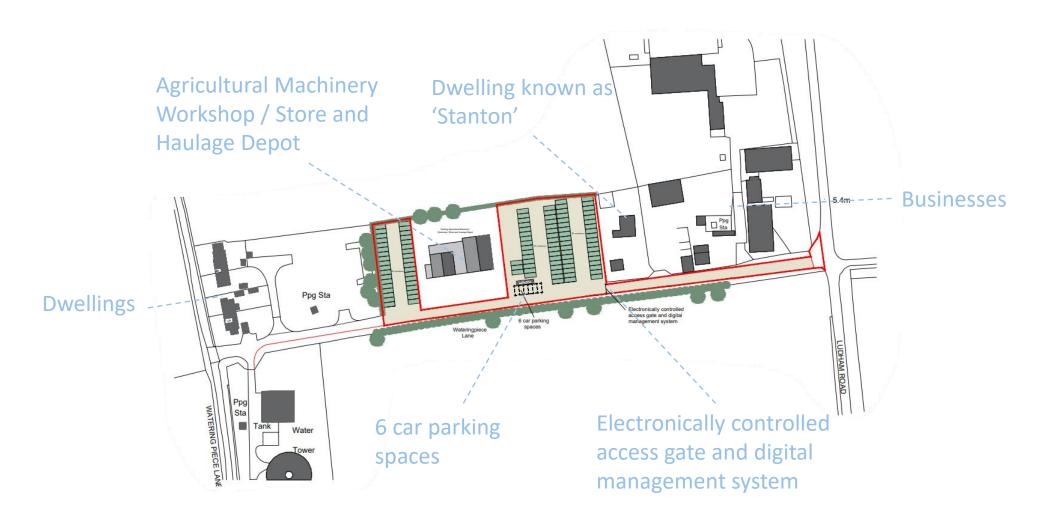

# APPLICATION REFERENCE: PF/23/2004

LOCATION: Store Galore, Ludham Road, Catfield

PROPOSAL: Part change of use of existing agricultural machinery workshop / store and haulage depot to incorporate a containerised self-storage facility (B8 storage) (retrospective)

**Site Plan** 

Application Reference: PF/23/2004