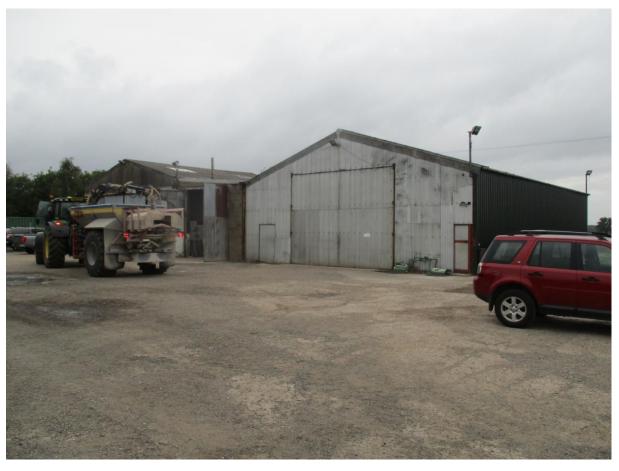

# APPLICATION REFERENCE: PF/23/2004

LOCATION: Store Galore, Ludham Road, Catfield

PROPOSAL: Part change of use of existing agricultural machinery workshop / store and haulage depot to incorporate a containerised self-storage facility (B8 storage) (retrospective)