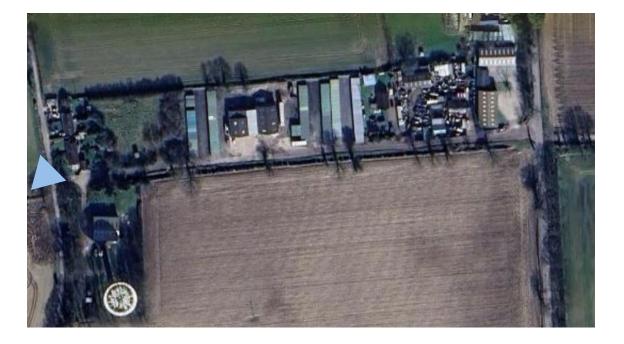

# APPLICATION REFERENCE: PF/23/2004

LOCATION: Store Galore, Ludham Road, Catfield

PROPOSAL: Part change of use of existing agricultural machinery workshop / store and haulage depot to incorporate a containerised self-storage facility (B8 storage) (retrospective)

**Site Plan** 

Application Reference: PF/23/2004