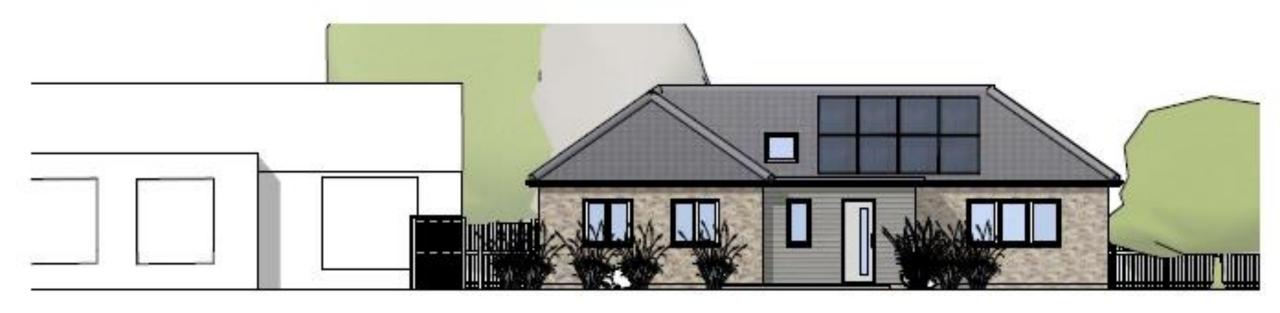

# APPLICATION REFERENCE: PF/23/2330

LOCATION: West Raynham Auto Clinic, Massingham Road, West Raynham, Fakenham, Norfolk, NR21 7AJ

PROPOSAL: Demolition of existing garage workshops and construction of new single storey dwelling



north-norfolk.gov.uk

#### **SITE LOCATION**





## SITE LOCATION PLAN



**Three Residential Properties** 



**Application Site** 

Scale 1:250 @ A4



#### **EXISTING ELEVATIONS**



Existing front garage elevation and neighbouring property



Existing rear garage elevation and neighbouring property



Existing side garage elevation

Scale 1:100 @ A1



## **EXISTING BLOCK PLAN**





Scale 1:200 @A1



## PROPOSED SITE PLAN









## PROPOSED FRONT ELEVATION





## PROPOSED REAR ELEVATION





## PROPOSED SIDE VIEW (NORTH EAST)





## PROPOSED SIDE VIEW (SOUTH WEST)





## PROPOSED FLOOR PLAN





Scale 1:100 @ A1

# PROPOSED VISUAL OF SINGLE STOREY DWELLING





### LOOKING NORTH AT APPLICATION SITE

**Neighboring property** 



**Application Site** 



## LOOKING NORTH AT APPLICATION SITE

**Neighboring properties** 



**Application Site** 



## STREET SCENE

**Neighboring properties** 

Application Site





## **MAIN ISSUES**

- Whether the proposed development is acceptable in principle
- The effect on the character and appearance of the surrounding area
- The effect on residential amenity
- Whether the proposed development would have any effect on highway safety
- GIRAMS
- Nutrient Neutrality



## RECOMMENDATION

#### **APPROVAL** s