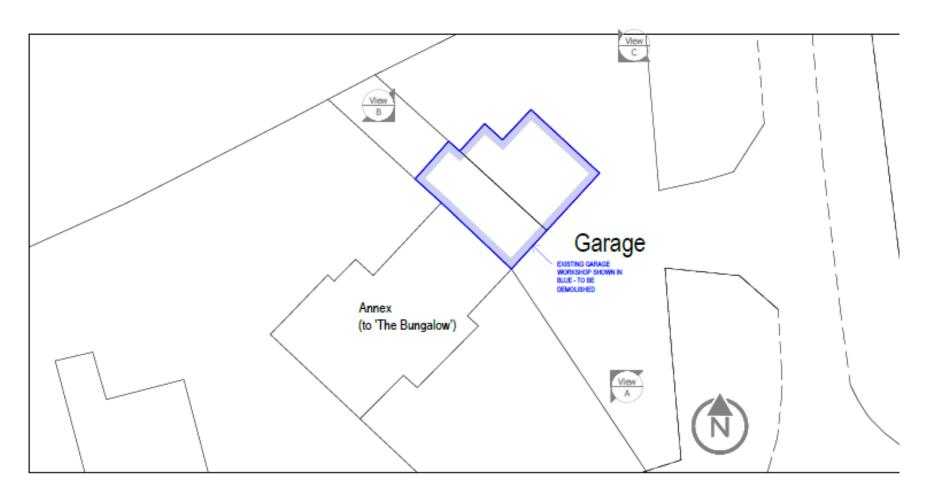

# APPLICATION REFERENCE: PF/23/2330

LOCATION: West Raynham Auto Clinic, Massingham Road, West Raynham, Fakenham, Norfolk, NR21 7AJ

PROPOSAL: Demolition of existing garage workshops and construction of new single storey dwelling



north-norfolk.gov.uk

#### **SITE LOCATION**





## SITE LOCATION PLAN



**Three Residential Properties** 



**Application Site** 

Scale 1:250 @ A4



#### **EXISTING ELEVATIONS**



Existing front garage elevation and neighbouring property



Existing rear garage elevation and neighbouring property



Existing side garage elevation

Scale 1:100 @ A1



## **EXISTING BLOCK PLAN**





Scale 1:200 @A1



## PROPOSED SITE PLAN









## PROPOSED FRONT ELEVATION





## PROPOSED REAR ELEVATION





## PROPOSED SIDE VIEW (NORTH EAST)





## PROPOSED SIDE VIEW (SOUTH WEST)





## PROPOSED FLOOR PLAN





Scale 1:100 @ A1

# PROPOSED VISUAL OF SINGLE STOREY DWELLING





### LOOKING NORTH AT APPLICATION SITE

**Neighboring property** 



**Application Site** 



## LOOKING NORTH AT APPLICATION SITE

**Neighboring properties** 



**Application Site** 



## STREET SCENE

**Neighboring properties** 

Application Site





## **MAIN ISSUES**

- Whether the proposed development is acceptable in principle
- The effect on the character and appearance of the surrounding area
- The effect on residential amenity
- Whether the proposed development would have any effect on highwa