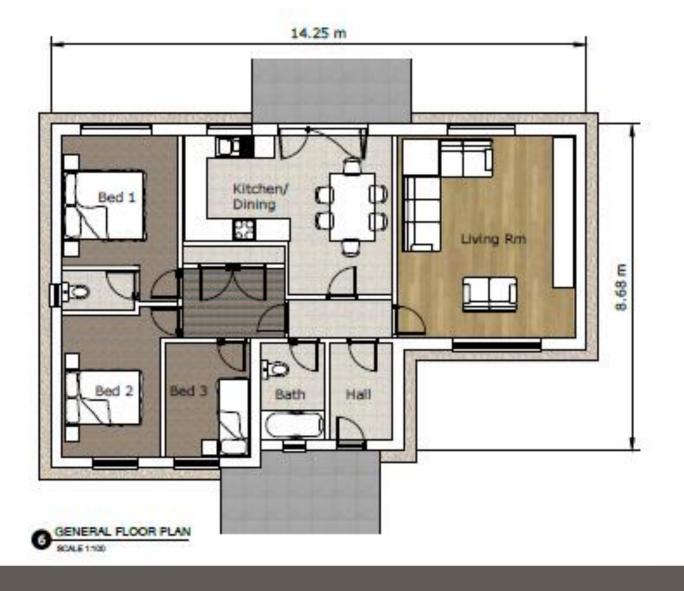

N: West Raynham Auto Clinic, Massingham Road, West Raynham, Fakenham, Norfolk, NR21 7AJ

PROPOSAL: Demolition of existing garage workshops and construction of new single storey dwelling



north-norfolk.gov.uk

#### **SITE LOCATION**





## SITE LOCATION PLAN



**Three Residential Properties** 



**Application Site** 

Scale 1:250 @ A4



#### **EXISTING ELEVATIONS**



Existing front garage elevation and neighbouring property



Existing rear garage elevation and neighbouring property



Existing side garage elevation

Scale 1:100 @ A1



## **EXISTING BLOCK PLAN**





Scale 1:200 @A1



## PROPOSED SITE PLAN









## PROPOSED FRONT ELEVATION





## PROPOSED REAR ELEVATION





## PROPOSED SIDE VIEW (NORTH EAST)





## PROPOSED SIDE VIEW (SOUTH WEST)





## PROPOSED FLOOR PLAN





Scale 1:100 @ A1

# PROPOSED VISUAL OF SINGLE STOREY DWELLING





### LOOKING NORTH AT APPLICATION SITE

**Neighboring property** 



**Application Site** 



## LOOKING NORTH AT APPLICATION SITE

**Neighboring properties** 



**Application Site** 



## STREET SCENE

**Neighboring properties** 

Application Site





## **MAIN ISSUES**

- Whether the proposed development is acceptable in principle
- The effect on the character and appearance of the surrounding area
- The effect on residential amenity
- Whether the proposed development would have any effect on highway safety
- GIRAMS
- Nutrient Neutrality



## RECOMMENDATION

#### **APPROVAL** subject to conditions

- Time Limit
- Approved Plans
- Materials
- Contamination Survey
- Highways parking
- NN Conditions?
- GIRAMS conditio