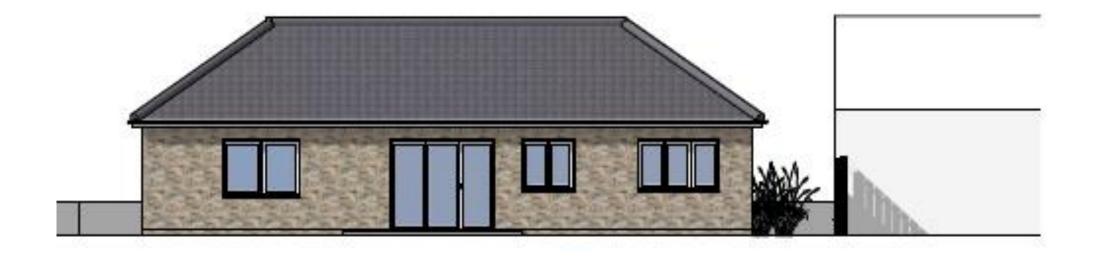

# APPLICATION REFERENCE: PF/23/2330

LOCATION: West Raynham Auto Clinic, Massingham Road, West Raynham, Fakenham, Norfolk, NR21 7AJ

PROPOSAL: Demolition of existing garage workshops and construction of new single storey dwelling



north-norfolk.gov.uk

#### **SITE LOCATION**





## SITE LOCATION PLAN



**Three Residential Properties** 



**Application Site** 

Scale 1:250 @ A4



#### **EXISTING ELEVATIONS**



Existing front garage elevation and neighbouring property



Existing rear garage elevation and neighbouring property



Existing side garage elevation

Scale 1:100 @ A1



## **EXISTING BLOCK PLAN**





Scale 1:200 @A1



## PROPOSED SITE PLAN









## PROPOSED FRONT ELEVATION





## PROPOSED REAR ELEVATION





## PROPOSED SIDE VIEW (NORTH EAST)





## PROPOSED SIDE VIEW (SOUTH WEST)





## PROPOSED FLOOR PLAN





Scale 1:100 @ A1

# PROPOSED VISUAL OF SINGLE STOREY DWELLING





### LOOKING NORTH AT APPLICATION SITE

**Neighboring property** 



**Application Site** 



## LOOKING NORTH AT APPLICATION SITE

**Neighboring properties** 



**Application Site** 



## STREET SCENE

**Neighboring properties** 

Application Site





## **MAIN ISSUES**

- Whether the proposed development is acceptable in principle
- The effect on the character and appearance of the surrounding area
- The effect on residential amenity
- Whether the proposed development would have any effect on highway safety
- GIRAMS
- Nutrient Neutrality



## RECOMMENDATION

#### **APPROVAL** subject to conditions

- Time Lim