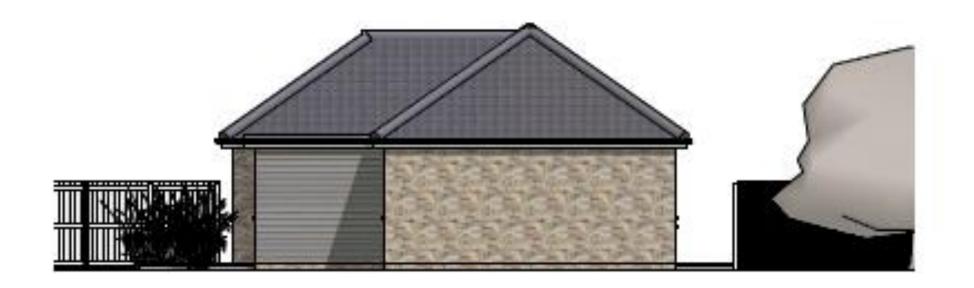

# APPLICATION REFERENCE: PF/23/2330

LOCATION: West Raynham Auto Clinic, Massingham Road, West Raynham, Fakenham, Norfolk, NR21 7AJ

PROPOSAL: Demolition of existing garage workshops and construction of new single storey dwelling



north-norfolk.gov.uk

#### **SITE LOCATION**





## SITE LOCATION PLAN



**Three Residential Properties** 



**Application Site** 

Scale 1:250 @ A4



#### **EXISTING ELEVATIONS**



Existing front garage elevation and neighbouring property



Existing rear garage elevation and neighbouring property



Existing side garage elevation

Scale 1:100 @ A1



## **EXISTING BLOCK PLAN**





Scale 1:200 @A1



## PROPOSED SITE PLAN









## PROPOSED FRONT ELEVATION





## PROPOSED REAR ELEVATION





## PROPOSED SIDE VIEW (NORTH EAST)





## PROPOSED SIDE VIEW (SOUTH WEST)





## PROPOSED FLOOR PLAN





Scale 1:100 @ A1

# PROPOSED VISUAL OF SINGLE STOREY DWELLING





### LOOKING NORTH AT APPLICATION SITE

**Neighboring property** 



**Application Site** 



## LOOKING NORTH AT APPLICATION SITE

**Neighboring properties** 



**Application Site** 



## STREET SCENE

**Neighboring properties** 

Application Site





## **MAIN ISSUES**

- Whether the proposed development is acceptable in principle
- The effect on the character and appearance of the surrounding area
- The effect on residential amenity
- Whether the proposed development would have any effect on highway safety
- GIRAMS
- Nutrient Neutrality



## RECOMMENDATION

#### **APPROVAL** subject to conditions

- Time Limit
- Approved Plans
- Materials
- Contam