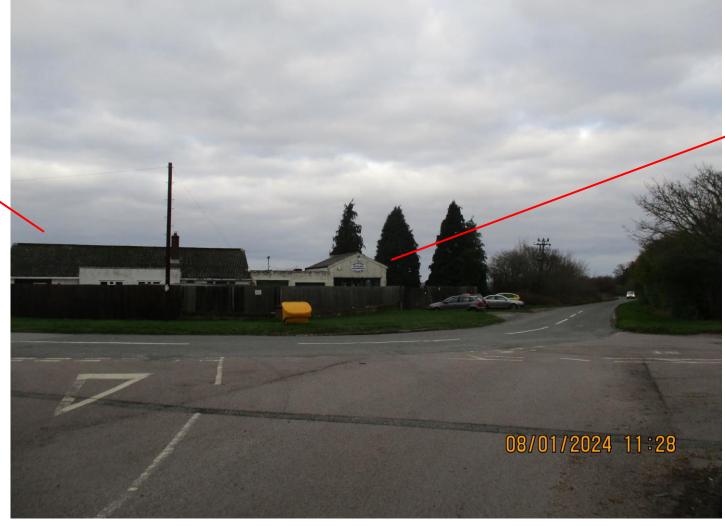

Scale 1:250 @ A4



#### **EXISTING ELEVATIONS**



Existing front garage elevation and neighbouring property



Existing rear garage elevation and neighbouring property



Existing side garage elevation

Scale 1:100 @ A1



## **EXISTING BLOCK PLAN**





Scale 1:200 @A1



## PROPOSED SITE PLAN









## PROPOSED FRONT ELEVATION





## PROPOSED REAR ELEVATION





## PROPOSED SIDE VIEW (NORTH EAST)





## PROPOSED SIDE VIEW (SOUTH WEST)





## PROPOSED FLOOR PLAN





Scale 1:100 @ A1

# PROPOSED VISUAL OF SINGLE STOREY DWELLING





### LOOKING NORTH AT APPLICATION SITE

**Neighboring property** 



**Application Site** 



## LOOKING NORTH AT APPLICATION SITE

**Neighboring properties** 



**Application Site** 



## STREET SCENE

**Neighboring properties** 

Application Site





## **MAIN ISSUES**

- Whether the proposed development is acceptable in principle
- The effect on the character and appearance of the surrounding area
- The effect on residential amenity
- Whether the proposed development would have any effect on highway safety
- GIRAMS
- Nutrient Neutrality



## RECOMMENDATION

#### **APPROVAL** subject to conditions

- Time Limit
- Approved Plans
- Materials
- Contamination Survey
- Highways parking
- NN Conditions?
- GIRAMS conditions?

Final wording of the reasons to be delegated to the Assistant Director – Planning