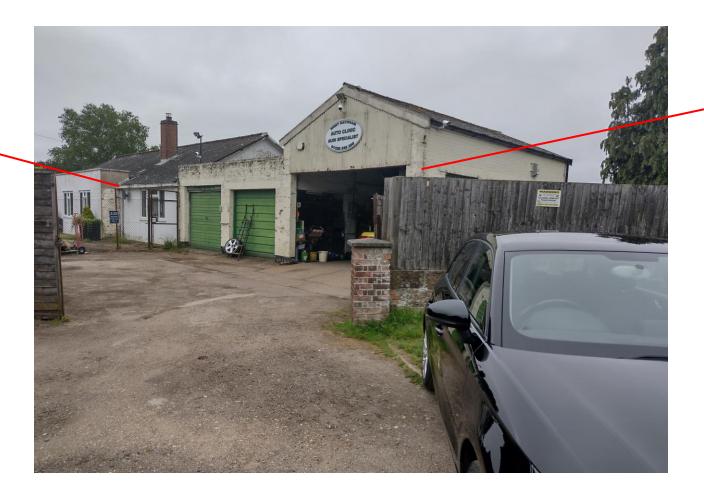

### LOOKING NORTH AT APPLICATION SITE

**Neighboring property** 

**Application Site** 