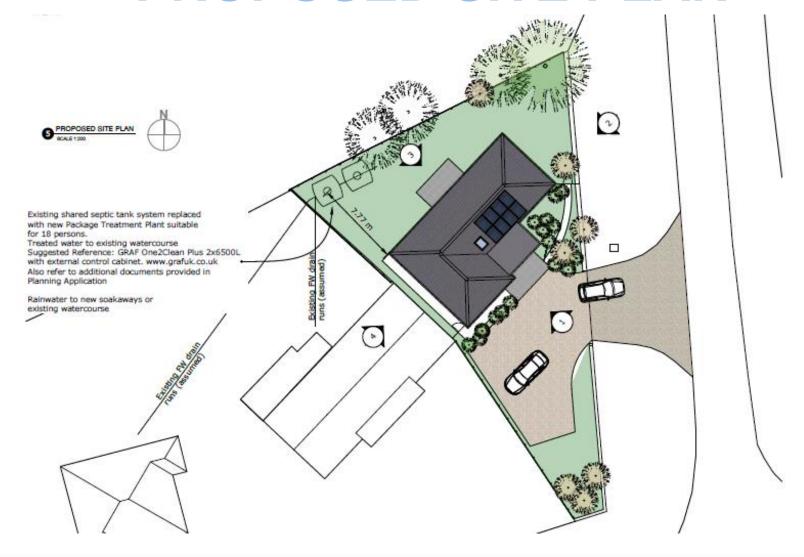

# APPLICATION REFERENCE: PF/23/2330

LOCATION: West Raynham Auto Clinic, Massingham Road, West Raynham, Fakenham, Norfolk, NR21 7AJ

PROPOSAL: Demolition of existing garage workshops and construction of new single storey dwelling



north-norfolk.gov.uk

#### **SITE LOCATION**





## SITE LOCATION PLAN



**Three Residential Properties** 



**Application Site** 

Scale 1:250 @ A4



#### **EXISTING ELEVATIONS**



Existing front garage elevation and neighbouring property



Existing rear garage elevation and neighbouring property



Existing side garage elevation

Scale 1:100 @ A1



## **EXISTING BLOCK PLAN**





Scale 1:200 @A1



## PROPOSED SITE PLAN









## PROPOSED FRONT ELEVATION





## PROPOSED REAR ELEVATION





## PROPOSED SIDE VIEW (NORTH EAST)





## PROPOSED SIDE VIEW (SOUTH WEST)





## PROPOSED FLOOR PLAN





Scale 1:100 @ A1

# PROPOSED VISUAL OF SINGLE STOREY DWELLING





### LOOKING NORTH AT APPLICATION SITE

**Neighboring property** 



**Application Site** 



## LOOKING NORTH AT APPLICATION SITE

**Neighboring properties** 



**Application Site** 



## STREET SCENE

**Neighboring properties** 

Application Site





## **MAIN ISSUES**

- Whether the proposed development is acceptable in principle
- The effect on the character and appearance of the surrounding area
- The effect on residential amenity
- Whether the proposed development would have any effect on highway safety
- GIRAMS
- Nutrient Neutrality



##