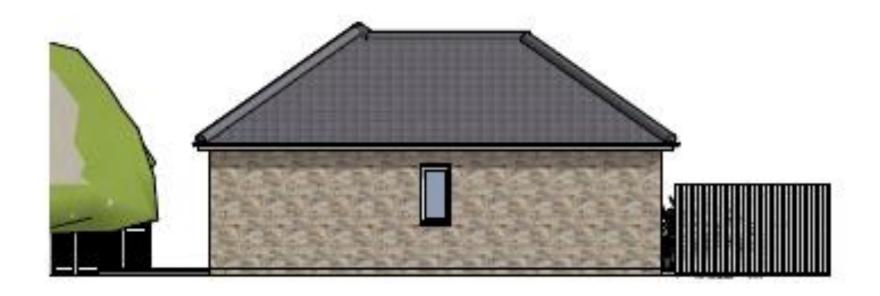

FERENCE: PF/23/2330

LOCATION: West Raynham Auto Clinic, Massingham Road, West Raynham, Fakenham, Norfolk, NR21 7AJ

PROPOSAL: Demolition of existing garage workshops and construction of new single storey dwelling



north-norfolk.gov.uk

#### **SITE LOCATION**





## SITE LOCATION PLAN



**Three Residential Properties** 



**Application Site** 

Scale 1:250 @ A4



#### **EXISTING ELEVATIONS**



Existing front garage elevation and neighbouring property



Existing rear garage elevation and neighbouring property



Existing side garage elevation

Scale 1:100 @ A1



## **EXISTING BLOCK PLAN**





Scale 1:200 @A1



## PROPOSED SITE PLAN









## PROPOSED FRONT ELEVATION





## PROPOSED REAR ELEVATION





## PROPOSED SIDE VIEW (NORTH EAST)





## PROPOSED SIDE VIEW (SOUTH WEST)





## PROPOSED FLOOR PLAN





Scale 1:100 @ A1

# PROPOSED VISUAL OF SINGLE STOREY DWELLING





### LOOKING NORTH AT APPLICATION SITE

**Neighboring property** 



**Application Site** 



## LOOKING NORTH AT APPLICATION SITE

**Neighboring properties** 



**Application Site** 



## STREET SCENE

**Neighboring properties** 

Application Site





## **MAIN ISSUES**

- Whether the proposed development is acceptable in principle
- The effect on the character and appearance of the surrounding area
- The effect on residential amenity
- Whether the proposed development would have any effect on highway safety
- GIRAMS
- Nutrient Neutrality



## RECOMMENDATION

#### **APPROVAL** subject to conditions

- Time Limit
- Approved Plans
- Materials
- Contamination Survey
- Highways parking
- NN C