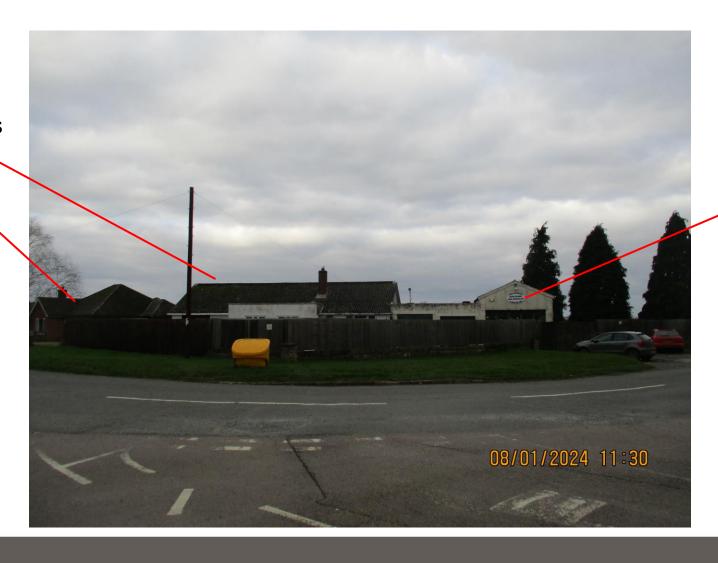

## LOOKING NORTH AT APPLICATION SITE

**Neighboring properties** 

**Application Site** 