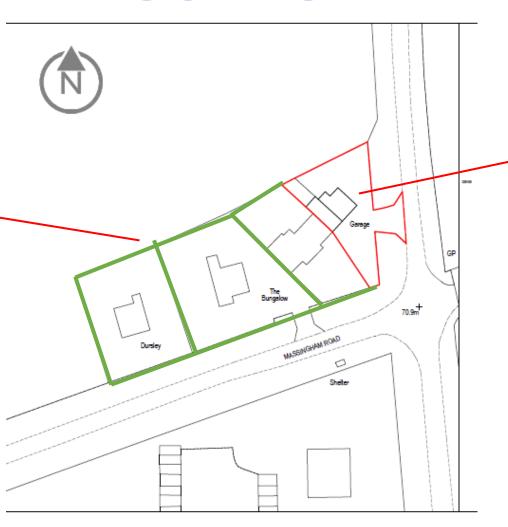

# APPLICATION REFERENCE: PF/23/2330

LOCATION: West Raynham Auto Clinic, Massingham Road, West Raynham, Fakenham, Norfolk, NR21 7AJ

PROPOSAL: Demolition of existing garage workshops and construction of new single storey dwelling



north-norfolk.gov.uk

#### **SITE LOCATION**





## SITE LOCATION PLAN



**Three Residential Properties** 



**Application Site** 

Scale 1:250 @ A4



#### **EXISTING ELEVATIONS**



Existing front garage elevation and neighbouring property



Existing rear garage elevation and neighbouring property



Existing side garage elevation

Scale 1:100 @ A1



## **EXISTING BLOCK PLAN**





Scale 1:200 @A1



## PROPOSED SITE PLAN









## PROPOSED FRONT ELEVATION





## PROPOSED REAR ELEVATION





## PROPOSED SIDE VIEW (NORTH EAST)





## PROPOSED SIDE VIEW (SOUTH WEST)





## PROPOSED FLOOR PLAN





Scale 1:100 @ A1

# PROPOSED VISUAL OF SINGLE STOREY DWELLING





### LOOKING NORTH AT APPLICATION SITE

**Neighboring property** 



**Application Site** 



## LOOKING NORTH AT APPLICATION SITE

**Neighboring properties** 



**Application Site** 



## STREET SCENE

**Neighboring properties