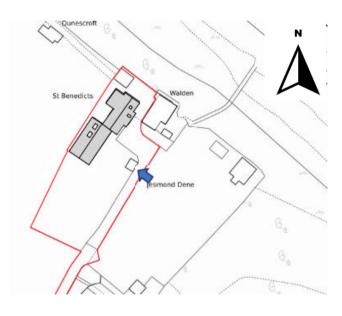

# APPLICATION REFERENCE: PF/24/0362

LOCATION: St. Benedicts, Waxham Road, Sea Palling, NR12 0UX

PROPOSAL: Single storey extension to dwelling (part retrospective)



north-norfolk.gov.uk

### SITE LOCATION PLAN



**Application Site** 







### **EXISTING SITE PLAN**





**Existing Block Plan** 



### **AS BUILT FLOOR PLAN**





### **PROPOSED ELEVATIONS**



**East Elevation** 



**West Elevation** 



North Elevation



South Elevation



# **Proposed Landscaping Plan**



St Benedicts Landscape Plan



# **Pre-Development Site Arrangement**







## **SOUTH ELEVATION**







# SOUTHWEST ELEVATION





# **NORTHWEST ELEVATION**











# **SOUTHWEST VIEW**







## **SOUTHWEST VIEW**







## **SOUTHEAST VIEW**







### **MAIN ISSUES**

- Principle of development.
- Design of the proposal.
- Impact of the proposal on the Norfolk Coast National Landscape.
- Neighbouring Amenities
- Highways and Parking
- Flood Risk

This application essentially seeks to address the reasons for refusal of the previous application (PF/23/1475) by a redesign and reduction in height of the extension. The application is considered to be acceptable in terms of the principle of development, highway impacts and the effect on the surrounding landscape and therefore in compliance with relevant policies with the North Norfolk Adopted Core Strategy.



### RECOMMENDATION

<u>APPR