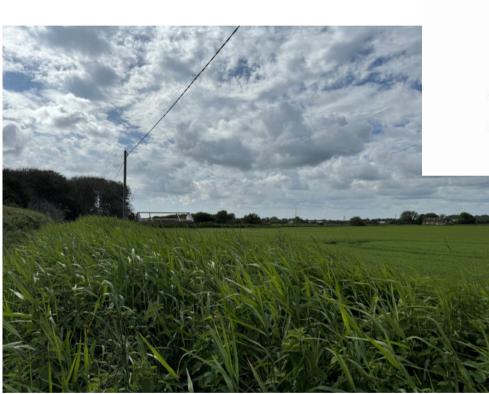

# APPLICATION REFERENCE: PF/24/0362

LOCATION: St. Benedicts, Waxham Road, Sea Palling, NR12 0UX

PROPOSAL: Single storey extension to dwelling (part retrospective)



north-norfolk.gov.uk

### SITE LOCATION PLAN



**Application Site** 







### **EXISTING SITE PLAN**





**Existing Block Plan** 



### **AS BUILT FLOOR PLAN**





### **PROPOSED ELEVATIONS**



**East Elevation** 



**West Elevation** 



North Elevation



South Elevation



# **Proposed Landscaping Plan**



St Benedicts Landscape Plan



# **Pre-Development Site Arrangement**







## **SOUTH ELEVATION**







# SOUTHWEST ELEVATION





# **NORTHWEST ELEVATION**











# **SOUTHWEST VIEW**







## **SOUTHWEST VIEW**







## **SOUTHEAST VIEW**







### **MAIN ISSUES**

- Principle of development.
- Design of the proposal.
- Impact of the proposal on the Norfolk Coast National Landscape.
- Neighbouring Amenities
- Highways and Parking
- Flood Risk

This application essentially seeks to address the reasons for refusal of the previous application (PF/23/1475) by a redesign and reduction in height of the extension. The application is considered to be acceptable in terms of the principle of development, highway impacts and the effect on the surrounding landscape and therefore in compliance with relevant policies with the North Norfolk Adopted Core Strategy.



### RECOMMENDATION

<u>APPROVAL</u> subject to conditions to cover the matters listed b