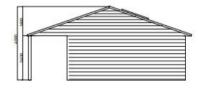

# APPLICATION REFERENCE: PF/24/0362

LOCATION: St. Benedicts, Waxham Road, Sea Palling, NR12 0UX

PROPOSAL: Single storey extension to dwelling (part retrospective)



north-norfolk.gov.uk

### SITE LOCATION PLAN



**Application Site** 







### **EXISTING SITE PLAN**





**Existing Block Plan** 



### **AS BUILT FLOOR PLAN**





### **PROPOSED ELEVATIONS**



**East Elevation** 



**West Elevation** 



North Elevation



South Elevation



# **Proposed Landscaping Plan**



St Benedicts Landscape Plan



# **Pre-Development Site Arrangement**







## **SOUTH ELEVATION**







# SOUTHWEST ELEVATION





# **NORTHWEST ELEVATION**











# **SOUTHWEST VIEW**







## **SOUTHWEST VIEW**







## **SOUTHEAST VIEW**







### **MAIN ISSUES**

- Principle of development.
- Design of the proposal.
- Impact of the proposal on the Norfolk Coast National Landscape.
- Neighbouring Amenities
- Highways and Parking
- Flood Risk

This application essentially seeks to address the reasons for refusal of the previous application (PF/23/1475) by a redesign and reduction in height of the extension. The application is considered to be acceptable in terms of the principle of development, highway impacts and the effe