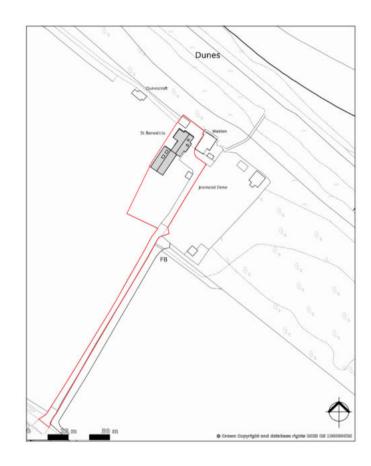

# APPLICATION REFERENCE: PF/24/0362

LOCATION: St. Benedicts, Waxham Road, Sea Palling, NR12 0UX

PROPOSAL: Single storey extension to dwelling (part retrospective)



north-norfolk.gov.uk

### SITE LOCATION PLAN



**Application Site** 







### **EXISTING SITE PLAN**





**Existing Block Plan** 



### **AS BUILT FLOOR PLAN**





### **PROPOSED ELEVATIONS**



**East Elevation** 



**West Elevation** 



North Elevation



South Elevation



# **Proposed Landscaping Plan**



St Benedicts Landscape Plan



# **Pre-Development Site Arrangement**







## **SOUTH ELEVATION**







# SOUTHWEST ELEVATION





# **NORTHWEST ELEVATION**











# **SOUTHWEST VIEW**







## **SOUTHWEST VIEW**







## **SOUTHEAST VIEW**







### **MAIN ISSUES**

- Principle of development.
- Design of the proposal.
- Impact of the proposal on the Norfolk Coast National Landscape.
- Neighbouring Amenities
- Highways and Parking
- Flood Risk

This application essentially seeks to address the reasons for refusal of the previous applica