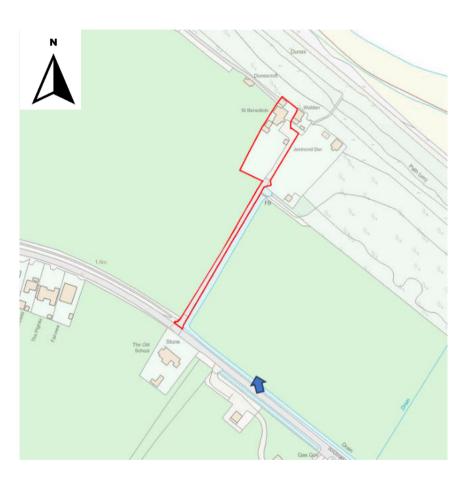

# APPLICATION REFERENCE: PF/24/0362

LOCATION: St. Benedicts, Waxham Road, Sea Palling, NR12 0UX

PROPOSAL: Single storey extension to dwelling (part retrospective)



north-norfolk.gov.uk

### SITE LOCATION PLAN



**Application Site** 







### **EXISTING SITE PLAN**





**Existing Block Plan** 



### **AS BUILT FLOOR PLAN**





### **PROPOSED ELEVATIONS**



**East Elevation** 



**West Elevation** 



North Elevation



South Elevation



# **Proposed Landscaping Plan**



St Benedicts Landscape Plan



# **Pre-Development Site Arrangement**







## **SOUTH ELEVATION**







# SOUTHWEST ELEVATION





# **NORTHWEST ELEVATION**











# **SOUTHWEST VIEW**







## **SOUTHWEST VIEW**







## **SOUTHEAST VIEW**







### **MAIN ISSUES**

- Principle of development.
- Design of the proposal.
- Impact of the proposal on the Norfolk Coast National Landscape.
- Neighbouring Amenities
- Highways and Parking
- Flood Risk

This application essentially seeks to address the reasons for refusal of the previous application (PF/23/1475) by a redesign and reduction in height of the extension. The application is considered to be acceptable in terms of the principle of development, highway impacts and the effect on the surrounding landscape and therefore in compliance with relevant policies with the North Norfolk Adopted Core Strategy.



### RECOMMENDATION

<u>APPROVAL</u> subject to conditions to cover the matters listed below and any other considered necessary by the Assistant Director – Planning:

- Time Limi