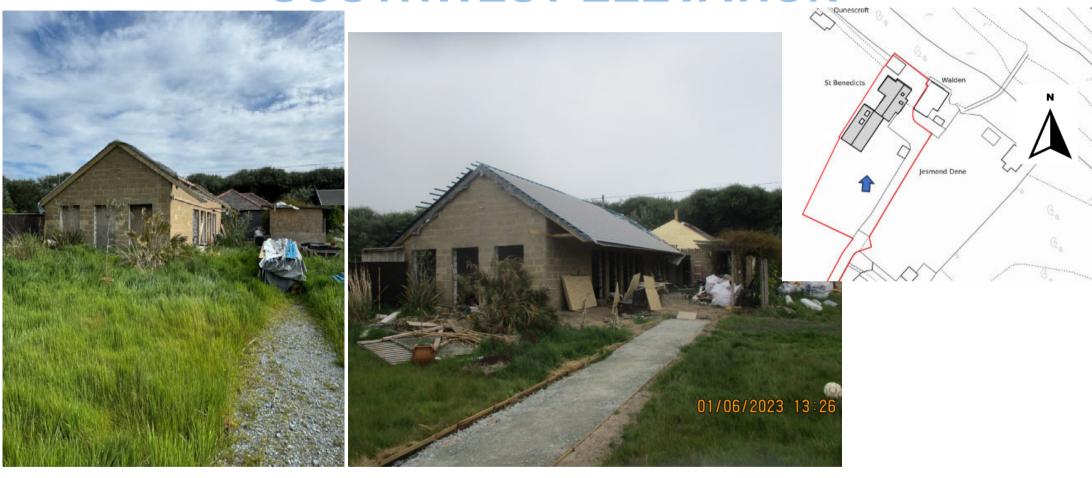

# APPLICATION REFERENCE: PF/24/0362

LOCATION: St. Benedicts, Waxham Road, Sea Palling, NR12 0UX

PROPOSAL: Single storey extension to dwelling (part retrospective)



north-norfolk.gov.uk

### SITE LOCATION PLAN



**Application Site** 







### **EXISTING SITE PLAN**





**Existing Block Plan** 



### **AS BUILT FLOOR PLAN**





### **PROPOSED ELEVATIONS**



**East Elevation** 



**West Elevation** 



North Elevation



South Elevation



# **Proposed Landscaping Plan**



St Benedicts Landscape Plan



# **Pre-Development Site Arrangement**







## **SOUTH ELEVATION**







# SOUTHWEST ELEVATION





# **NORTHWEST ELEVATION**











# **SOUTHWEST VIEW**







## **SOUTHWEST VIEW**







## **SOUTHEAST VIEW**







### **MAIN ISSUES**

- Principle of development.
- Design of the proposal.
- Impact of the proposal on the Norfolk Coast National Landscape.
- Neighbouring Amenities
- Highways and Parking
- Flood Risk

This application essentially seeks to address the reasons for refusal of the previous application (PF/23/1475) by a redesign and reduction in height of the extension. The application is considered to be acceptable in terms of the principle of development, highway impacts and the effect on the surrounding landscape and therefore in compliance with relevant policies with the North Norfolk Adopted Core Strategy.



### RECOMMENDATION

<u>APPROVAL</u> subject to conditi