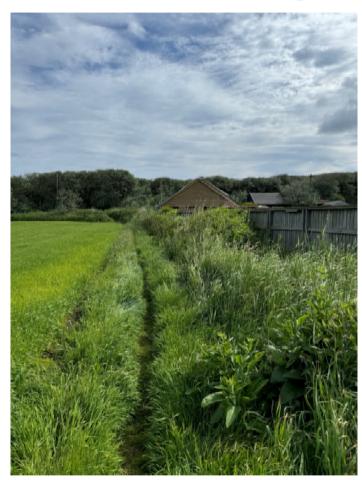

# APPLICATION REFERENCE: PF/24/0362

LOCATION: St. Benedicts, Waxham Road, Sea Palling, NR12 0UX

PROPOSAL: Single storey extension to dwelling (part retrospective)



north-norfolk.gov.uk

### SITE LOCATION PLAN



**Application Site** 







### **EXISTING SITE PLAN**





**Existing Block Plan** 



### **AS BUILT FLOOR PLAN**





### **PROPOSED ELEVATIONS**



**East Elevation** 



**West Elevation** 



North Elevation



South Elevation



# **Proposed Landscaping Plan**



St Benedicts Landscape Plan



# **Pre-Development Site Arrangement**







## **SOUTH ELEVATION**







# SOUTHWEST ELEVATION





# **NORTHWEST ELEVATION**











# **SOUTHWEST VIEW**







## **SOUTHWEST VIEW**







## **SOUTHEAST VIEW**







### **MAIN ISSUES**

- Principle of development.
- Design of the proposal.
- Impact of the proposal on the Norfolk Coast National Landscape.
- Neighbouring Amenities
- Highways and Parking
- Flood Risk

This application essentially seeks to address the reasons for refusal of the previous application (PF/23/1475) by a redesign and reduction in height of the extension. The application is considered to be acceptable in terms of the principle of development, highway impacts and the effect on the surrounding landscape and therefore in compliance with relevant policies with the North Norfolk Adopted Core Strategy.



### RECOMMENDATION

<u>APPROVAL</u> subject to conditions to cover the matters listed