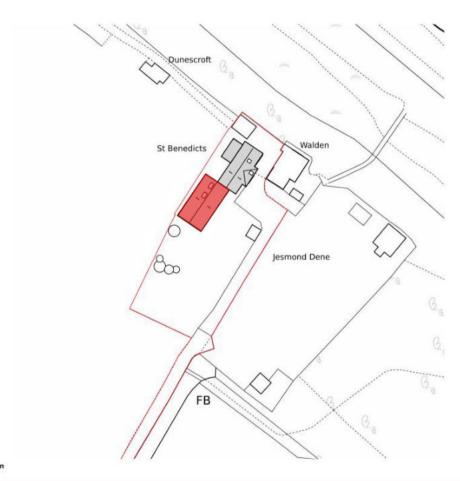

# APPLICATION REFERENCE: PF/24/0362

LOCATION: St. Benedicts, Waxham Road, Sea Palling, NR12 0UX

PROPOSAL: Single storey extension to dwelling (part retrospective)



north-norfolk.gov.uk

### SITE LOCATION PLAN



**Application Site** 







### **EXISTING SITE PLAN**





**Existing Block Plan** 



### **AS BUILT FLOOR PLAN**





### **PROPOSED ELEVATIONS**



**East Elevation** 



**West Elevation** 



North Elevation



South Elevation



# **Proposed Landscaping Plan**



St Benedicts Landscape Plan



# **Pre-Development Site Arrangement**







## **SOUTH ELEVATION**







# SOUTHWEST ELEVATION





# **NORTHWEST ELEVATION**











# **SOUTHWEST VIEW**







## **SOUTHWEST VIEW**







## **SOUTHEAST VIEW**







### **MAIN ISSUES**

- Principle of development.
- Design of the proposal.
- Impact of the proposal on the Norfolk Coast National Landscape.
- Neighbouring Amenities
- Highways and Parking
- Flood Risk

This application essentially seeks to address the reasons for refusal of the previous application (PF/23/1475) by a redesign an