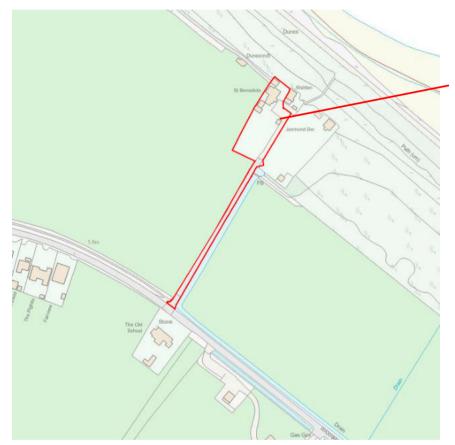

# APPLICATION REFERENCE: PF/24/0362

LOCATION: St. Benedicts, Waxham Road, Sea Palling, NR12 0UX

PROPOSAL: Single storey extension to dwelling (part retrospective)



north-norfolk.gov.uk

### SITE LOCATION PLAN



**Application Site** 







### **EXISTING SITE PLAN**





**Existing Block Plan** 



### **AS BUILT FLOOR PLAN**





### **PROPOSED ELEVATIONS**



**East Elevation** 



**West Elevation** 



North Elevation



South Elevation



# **Proposed Landscaping Plan**



St Benedicts Landscape Plan



# **Pre-Development Site Arrangement**







## **SOUTH ELEVATION**







# SOUTHWEST ELEVATION





# **NORTHWEST ELEVATION**











# **SOUTHWEST VIEW**







## **SOUTHWEST VIEW**







## **SOUTHEAST VIEW**







### **MAIN ISSUES**

- Principle of development.
- Design of the proposal.
- Impact of the proposal on the Norfolk Coast National Landscape.
- Neighbouring Amenities
- Highways and Parking
- Flood Risk

This application essentially seeks to address the reasons for refu