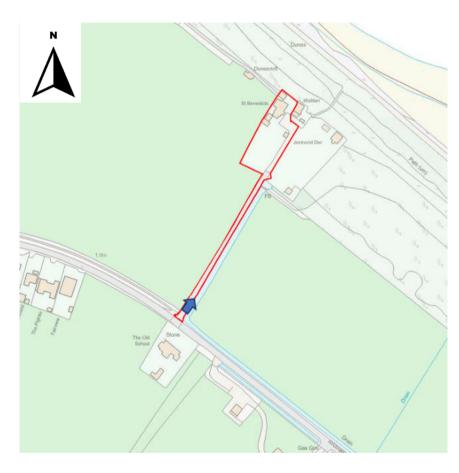

# APPLICATION REFERENCE: PF/24/0362

LOCATION: St. Benedicts, Waxham Road, Sea Palling, NR12 0UX

PROPOSAL: Single storey extension to dwelling (part retrospective)



north-norfolk.gov.uk

### SITE LOCATION PLAN



**Application Site** 







### **EXISTING SITE PLAN**





**Existing Block Plan** 



### **AS BUILT FLOOR PLAN**





### **PROPOSED ELEVATIONS**



**East Elevation** 



**West Elevation** 



North Elevation



South Elevation



# **Proposed Landscaping Plan**



St Benedicts Landscape Plan



# **Pre-Development Site Arrangement**







## **SOUTH ELEVATION**







# SOUTHWEST ELEVATION





# **NORTHWEST ELEVATION**











# **SOUTHWEST VIEW**







## **SOUTHWEST VIEW**







## **SOUTHEAST VIEW**







### **MAIN ISSUES**

- Principle of development.
- Design of the proposal.
- Impact of the proposal on the Norfolk Coast National Landscape.
- Neighbouring Amenities
- Highways and Parking
- Flood Risk

This application essentially seeks to address the reasons for refusal of the previous application (PF/23/1475) by a redesign and reduction in height of the extension. The application is considered to be acceptable in terms of the principle of development, highway impacts and the effect on the surrounding landscape and therefore in compliance with relevant policies with the North Norfolk Adopted Core Strategy.



### RECOMMENDATION

<u>APPROVAL</u> subject to conditions to cover the matters listed below and any other considered ne