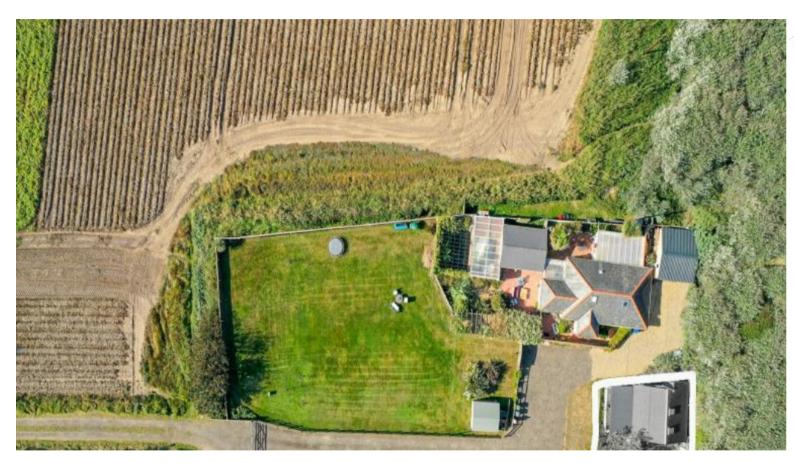

# APPLICATION REFERENCE: PF/24/0362

LOCATION: St. Benedicts, Waxham Road, Sea Palling, NR12 0UX

PROPOSAL: Single storey extension to dwelling (part retrospective)



north-norfolk.gov.uk

### SITE LOCATION PLAN



**Application Site** 







### **EXISTING SITE PLAN**





**Existing Block Plan** 



### **AS BUILT FLOOR PLAN**





### **PROPOSED ELEVATIONS**



**East Elevation** 



**West Elevation** 



North Elevation



South Elevation



# **Proposed Landscaping Plan**



St Benedicts Landscape Plan



# **Pre-Development Site Arrangement**







## **SOUTH ELEVATION**







# SOUTHWEST ELEVATION





# **NORTHWEST ELEVATION**











# **SOUTHWEST VIEW**







## **SOUTHWEST VIEW**







## **SOUTHEAST VIEW**







### **MAIN ISSUES**

- Principle of development.
- Design of the proposal.
- Impact of the proposal on the Norfolk Coast National Landscape.
- Neighbouring Amenities
- Highways and Parking
- Flood Risk

This application essentially seeks to address the reasons for refusal of the previous application (PF/23/1475) by a redesign and reduction in height of the extension. The application is considered to be acceptable in terms of the principle of development, highway impacts and the effect on the surrounding landscape and therefore in compliance with relevant policies with the North Norfolk Adopted Core Strategy