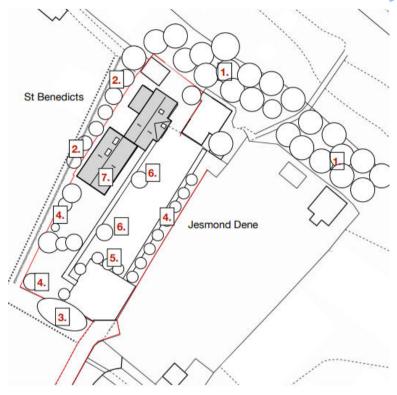

# APPLICATION REFERENCE: PF/24/0362

LOCATION: St. Benedicts, Waxham Road, Sea Palling, NR12 0UX

PROPOSAL: Single storey extension to dwelling (part retrospective)



north-norfolk.gov.uk

### SITE LOCATION PLAN



**Application Site** 







### **EXISTING SITE PLAN**





**Existing Block Plan** 



### **AS BUILT FLOOR PLAN**





### **PROPOSED ELEVATIONS**



**East Elevation** 



**West Elevation** 



North Elevation



South Elevation



# **Proposed Landscaping Plan**



St Benedicts Landscape Plan



# **Pre-Development Site Arrangement**







## **SOUTH ELEVATION**







# SOUTHWEST ELEVATION





# **NORTHWEST ELEVATION**











# **SOUTHWEST VIEW**







## **SOUTHWEST VIEW**







## **SOUTHEAST VIEW**







### **MAIN ISSUES**

- Principle of development.
- Design of the proposal.
- Impact of the proposal on the Norfolk Coast National Landscape.
- Neighbouring Amenities
- Highways and Parking
- Flood Risk

This application essentially seeks to address the reasons for refusal of the previous application (PF/23/1475) by a redesign and reduction in height of the extension. The application is considered to be acceptable in terms of the principle of development, highway impacts and the effect on the surrounding landscape and therefore in compl