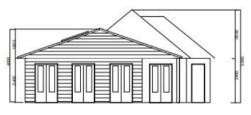

# APPLICATION REFERENCE: PF/24/0362

LOCATION: St. Benedicts, Waxham Road, Sea Palling, NR12 0UX

PROPOSAL: Single storey extension to dwelling (part retrospective)



north-norfolk.gov.uk

### SITE LOCATION PLAN



**Application Site** 







### **EXISTING SITE PLAN**





**Existing Block Plan** 



### **AS BUILT FLOOR PLAN**





### **PROPOSED ELEVATIONS**



**East Elevation** 



**West Elevation** 



North Elevation



South Elevation



# **Proposed Landscaping Plan**



St Benedicts Landscape Plan



# **Pre-Development Site Arrangement**







## **SOUTH ELEVATION**







# SOUTHWEST ELEVATION





# **NORTHWEST ELEVATION**











# **SOUTHWEST VIEW**







## **SOUTHWEST VIEW**







## **SOUTHEAST VIEW**







### **MAIN ISSUES**

- Principle of development.
- Design of the proposal.
- Impact of the proposal on the Norfolk Coast National Landscape.
- Neighbouring Amenities
- Highways and Parking
- Flood Risk

This application essentially seeks to address the reasons for refusal of the previous application (PF/23/1475) by a redesign and reduction in height of the extension. The application is considered to be acceptable in terms of the principle of development, highway i