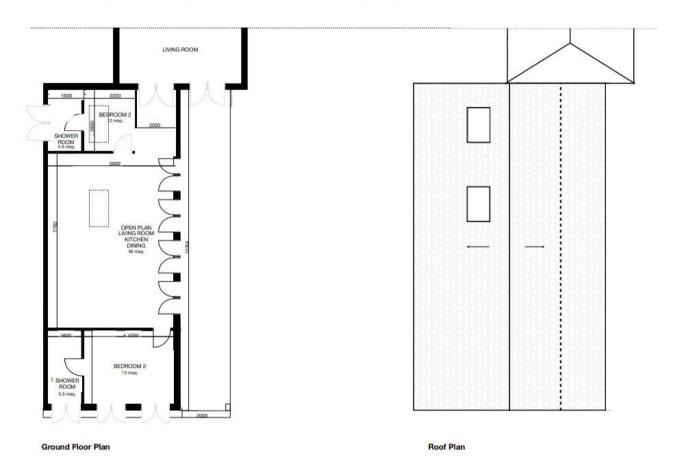

# APPLICATION REFERENCE: PF/24/0362

LOCATION: St. Benedicts, Waxham Road, Sea Palling, NR12 0UX

PROPOSAL: Single storey extension to dwelling (part retrospective)



north-norfolk.gov.uk

### SITE LOCATION PLAN



**Application Site** 







### **EXISTING SITE PLAN**





**Existing Block Plan** 



### **AS BUILT FLOOR PLAN**





### **PROPOSED ELEVATIONS**



**East Elevation** 



**West Elevation** 



North Elevation



South Elevation



# **Proposed Landscaping Plan**



St Benedicts Landscape Plan



# **Pre-Development Site Arrangement**







## **SOUTH ELEVATION**







# SOUTHWEST ELEVATION





# **NORTHWEST ELEVATION**











# **SOUTHWEST VIEW**







## **SOUTHWEST VIEW**







## **SOUTHEAST VIEW**







### **MAIN ISSUES**

- Principle of development.
- Design of the proposal.
- Impact of the proposal on the Norfolk Coast National Landscape.
- Neighbouring Amenities
- Highways and Parking
- Flood Risk

This application essentially seeks to address the reasons for refusal of the previous application (PF/23/1475) by a redesign and reduction in height of the extension. The application is