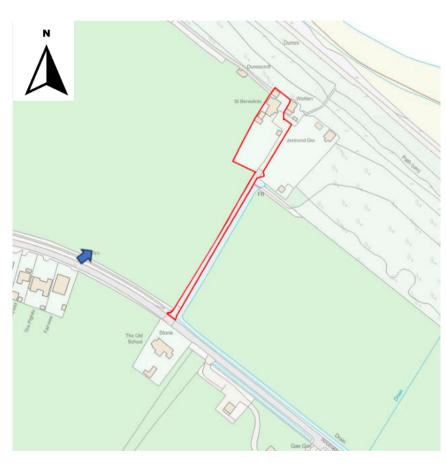

# APPLICATION REFERENCE: PF/24/0362

LOCATION: St. Benedicts, Waxham Road, Sea Palling, NR12 0UX

PROPOSAL: Single storey extension to dwelling (part retrospective)



north-norfolk.gov.uk

### SITE LOCATION PLAN



**Application Site** 







### **EXISTING SITE PLAN**





**Existing Block Plan** 



### **AS BUILT FLOOR PLAN**





### **PROPOSED ELEVATIONS**



**East Elevation** 



**West Elevation** 



North Elevation



South Elevation



# **Proposed Landscaping Plan**



St Benedicts Landscape Plan



# **Pre-Development Site Arrangement**







## **SOUTH ELEVATION**







# SOUTHWEST ELEVATION





# **NORTHWEST ELEVATION**











# **SOUTHWEST VIEW**







## **SOUTHWEST VIEW**







## **SOUTHEAST VIEW**







### **MAIN ISSUES**

- Principle of development.
- Design of the proposal.
- Impact of the proposal on the Norfolk Coast National Landscape.
- Neighbouring Amenities
- Highways and Parking
- Flood Risk

This application essentially seeks to address the reasons for refusal of the previous application (PF/23/1475) by a redesign and reduction in height of the extension. The application is considered to be acceptable in terms of the principle of development, highway impacts and the effect on the surrounding landscape and therefore in compliance with relevant policies with the North Norfolk Adopted Core Strategy.



### RECOMMENDATION

<u>APPROVAL</u> subject to conditions to cover the matters listed below and any other considered necessary by the Assistant Dire