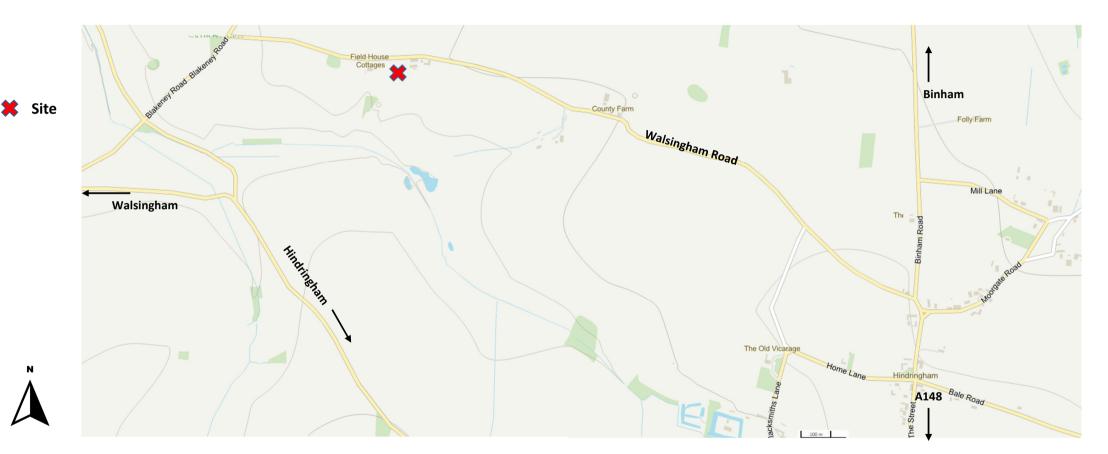

#### **GENERAL LOCATION**

Application Reference: RV/24/0496

#### LOCATION: Row Hill Farm, Walsingham Road, Hindringham, Fakenham

PROPOSAL: Variation of condition 11 (no deliveries to be taken or dispatched outside the hours of 07:00 to 19:00 Mondays to Saturdays and not at any time on Sundays and Bank Holidays) of planning permission PF/10/0360 (Erection of potato storage building) to allow delivery and dispatch between the hours of 07:00 to 19:00 on Sundays and Bank/Public Holidays between i) 1 April and 30 June and ii) 1 September and 31 November, in any calendar year, on no more than 4 weekends within each of these periods