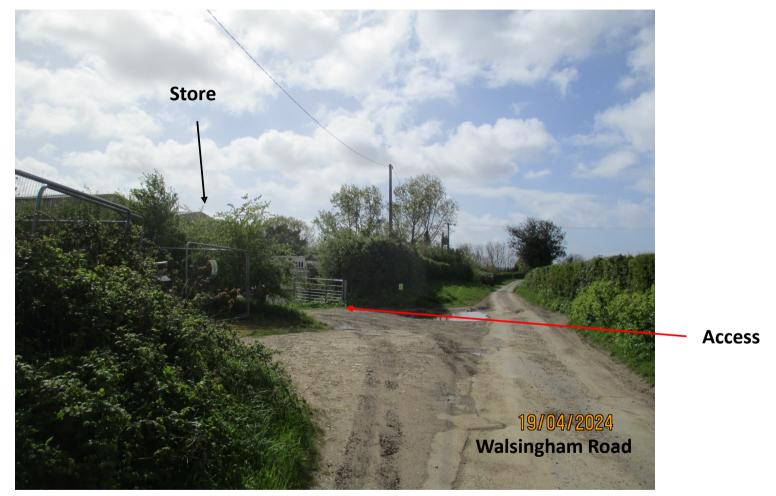

condition 11 (no deliveries to be taken or dispatched outside the hours of 07:00 to 19:00 Mondays to Saturdays and not at any time on Sundays and Bank Holidays) of planning permission PF/10/0360 (Erection of potato storage building) to allow delivery and dispatch between the hours of 07:00 to 19:00 on Sundays and Bank/Public Holidays between i) 1 April and 30 June and ii) 1 September and 31 November, in any calendar year, on no more than 4 weekends within each of these periods



#### **GENERAL LOCATION**





Application Reference: RV/24/0496

## **SITE LOCATION PLAN**







Application Reference: RV/24/0496

#### **AERIAL PHOTO**







Application Reference: RV/24/0496

### **VIEW OF STORE FROM ACCESS**





Application Reference: RV/24/0496

#### **VIEW WEST ALONG WALSINGHAM ROAD**





Application Reference: RV/24/0496

### **BUND TO SITE BOUNDARY**





Application Reference: RV/24/0496

### **ADJACENT DWELLING TO EAST**





Application Reference: RV/24/0496

## **DWELLING FURTHER TO EAST**



Source: Google Maps



Application Reference: RV/24/0496

#### GENERAL CHARACTER OF WALSINGHAM ROAD



Source Google Street View (image capture Aug 2009)



Application Reference: RV/24/0496

## **MAIN ISSUES**

- 1. Whether the proposed variation of the condition would result in harm to residential amenity
- 2. Whether the proposed variation would result in any other harmful effect



Application Reference: RV/24/0496

# RECOMMENDATION

**APPROVAL** subject to conditions relating to the following matters:

- Delivery and dispatch times
- Visibility splay and access works
- A