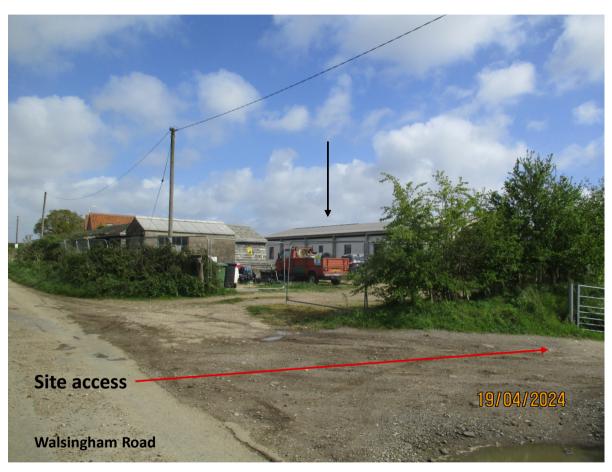

nd Bank Holidays) of planning permission PF/10/0360 (Erection of potato storage building) to allow delivery and dispatch between the hours of 07:00 to 19:00 on Sundays and Bank/Public Holidays between i) 1 April and 30 June and ii) 1 September and 31 November, in any calendar year, on no more than 4 weekends within each of these periods



#### **GENERAL LOCATION**





Application Reference: RV/24/0496

## **SITE LOCATION PLAN**







Application Reference: RV/24/0496

#### **AERIAL PHOTO**







Application Reference: RV/24/0496

### **VIEW OF STORE FROM ACCESS**





Application Reference: RV/24/0496

#### **VIEW WEST ALONG WALSINGHAM ROAD**





Application Reference: RV/24/0496

### **BUND TO SITE BOUNDARY**





Application Reference: RV/24/0496

### **ADJACENT DWELLING TO EAST**





Application Reference: RV/24/0496

## **DWELLING FURTHER TO EAST**



Source: Google Maps



Application Reference: RV/24/0496

#### GENERAL CHARACTER OF WALSINGHAM ROAD



Source Google Street View (image capture Aug 2009)



Application Reference: RV/24/0496

## **MAIN ISSUES**

- 1. Whether the proposed variation of the condition would result in harm to residential amenity
- 2. Whether the proposed variation would result in any other harmful effect



Application Reference: RV/24/0496

# RECOMMENDATION

**APPROVAL** subject to conditions relating to the following matters:

- Delivery and dispatch times
- Visibility splay and access works
- Any conditions attached to the original permission that remain relevant with adjustments as necessary

Final wording of conditions and any others