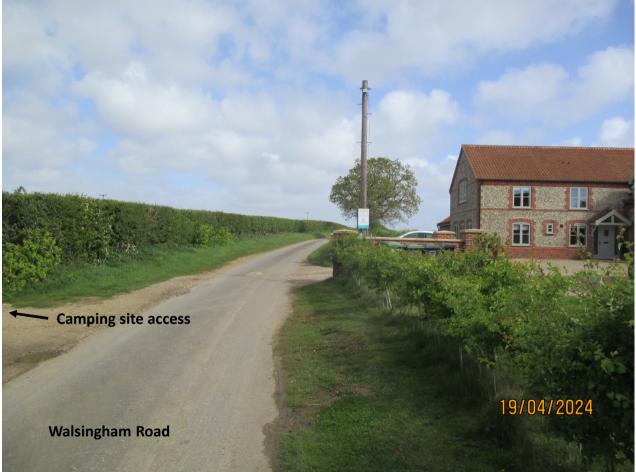

storage building) to allow delivery and dispatch between the hours of 07:00 to 19:00 on Sundays and Bank/Public Holidays between i) 1 April and 30 June and ii) 1 September and 31 November, in any calendar year, on no more than 4 weekends within each of these periods



#### **GENERAL LOCATION**





Application Reference: RV/24/0496

## **SITE LOCATION PLAN**







Application Reference: RV/24/0496

#### **AERIAL PHOTO**







Application Reference: RV/24/0496

### **VIEW OF STORE FROM ACCESS**





Application Reference: RV/24/0496

#### **VIEW WEST ALONG WALSINGHAM ROAD**





Application Reference: RV/24/0496

### **BUND TO SITE BOUNDARY**





Application Reference: RV/24/0496

### **ADJACENT DWELLING TO EAST**





Application Reference: RV/24/0496

## **DWELLING FURTHER TO EAST**



Source: Google Maps



Application Reference: RV/24/0496

#### GENERAL CHARACTER OF WALSINGHAM ROAD



Source Google Street View (image capture Aug 2009)



Application Reference: RV/24/0496

## **MAIN ISSUES**

- 1. Whether the proposed variation of the condition would result in harm to residential amenity
- 2. Whether the proposed variation would result in any other harmful effect



Application Reference: RV/24/0496

# RECOMMENDATION

**APPROVAL** subject to conditions relating to the following matters:

- Delivery and dispatch times
- Visibility splay and access works
- Any conditions attached to the original permission that remain relevant with adjustments as necessary

Final wording of conditions and any others considered necessary to be delegated to the Assistant Director – Planni