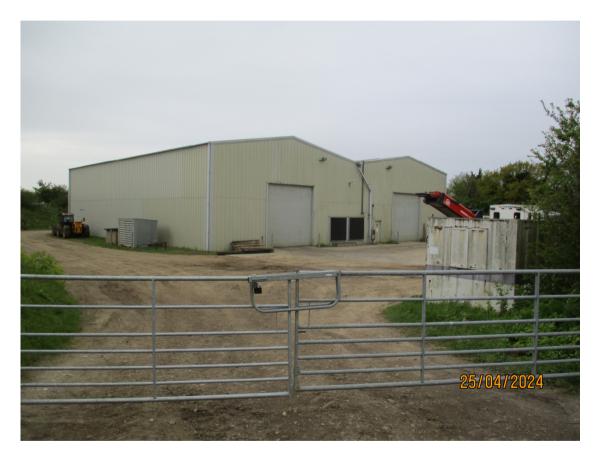

ON: Row Hill Farm, Walsingham Road, Hindringham, Fakenham

PROPOSAL: Variation of condition 11 (no deliveries to be taken or dispatched outside the hours of 07:00 to 19:00 Mondays to Saturdays and not at any time on Sundays and Bank Holidays) of planning permission PF/10/0360 (Erection of potato storage building) to allow delivery and dispatch between the hours of 07:00 to 19:00 on Sundays and Bank/Public Holidays between i) 1 April and 30 June and ii) 1 September and 31 November, in any calendar year, on no more than 4 weekends within each of these periods



#### **GENERAL LOCATION**





Application Reference: RV/24/0496

## **SITE LOCATION PLAN**







Application Reference: RV/24/0496

#### **AERIAL PHOTO**







Application Reference: RV/24/0496

### **VIEW OF STORE FROM ACCESS**





Application Reference: RV/24/0496

#### **VIEW WEST ALONG WALSINGHAM ROAD**





Application Reference: RV/24/0496

### **BUND TO SITE BOUNDARY**





Application Reference: RV/24/0496

### **ADJACENT DWELLING TO EAST**





Application Reference: RV/24/0496

## **DWELLING FURTHER TO EAST**



Source: Google Maps



Application Reference: RV/24/0496

#### GENERAL CHARACTER OF WALSINGHAM ROAD



Source Google Street View (image capture Aug 2009)



Application Reference: RV/24/0496

## **MAIN ISSUES**

- 1. Whether the proposed variation of the condition would result in harm to residential amenity
- 2. Whether the proposed variation would result in any other harmful effect



Application Reference: RV/24/0496

# RECOMMENDATION

**APPROVAL** subject to conditions relating to the followin