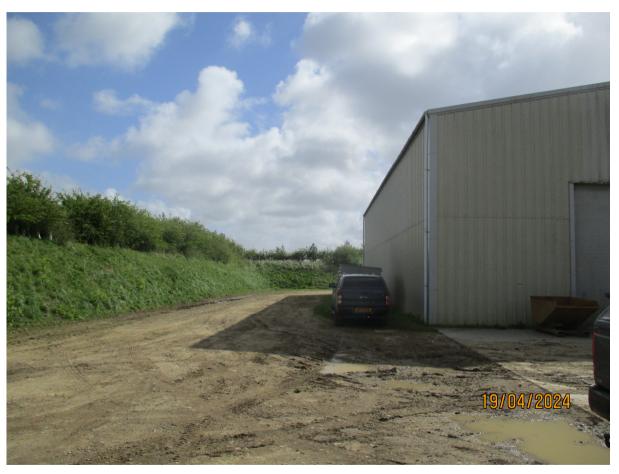

rs of 07:00 to 19:00 Mondays to Saturdays and not at any time on Sundays and Bank Holidays) of planning permission PF/10/0360 (Erection of potato storage building) to allow delivery and dispatch between the hours of 07:00 to 19:00 on Sundays and Bank/Public Holidays between i) 1 April and 30 June and ii) 1 September and 31 November, in any calendar year, on no more than 4 weekends within each of these periods



#### **GENERAL LOCATION**





Application Reference: RV/24/0496

## **SITE LOCATION PLAN**







Application Reference: RV/24/0496

#### **AERIAL PHOTO**







Application Reference: RV/24/0496

### **VIEW OF STORE FROM ACCESS**





Application Reference: RV/24/0496

#### **VIEW WEST ALONG WALSINGHAM ROAD**





Application Reference: RV/24/0496

### **BUND TO SITE BOUNDARY**





Application Reference: RV/24/0496

### **ADJACENT DWELLING TO EAST**





Application Reference: RV/24/0496

## **DWELLING FURTHER TO EAST**



Source: Google Maps



Application Reference: RV/24/0496

#### GENERAL CHARACTER OF WALSINGHAM ROAD



Source Google Street View (image capture Aug 2009)



Application Reference: RV/24/0496

## **MAIN ISSUES**

- 1. Whether the proposed variation of the condition would result in harm to residential amenity
- 2. Whether the proposed variation would result in any other harmful effect



Application Reference: RV/24/0496

# RECOMMENDATION

**APPROVAL** subject to conditions relating to the following matters:

- Delivery and dispatch times
- Visibility splay and access works
- Any conditions attached to the original permission that remain relevant