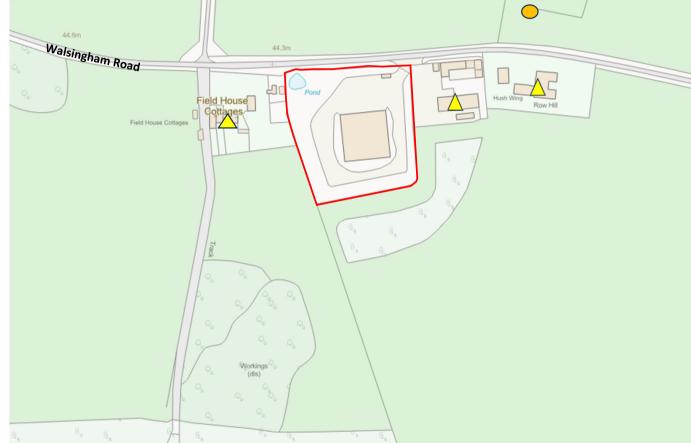

### APPLICATION REFERENCE: RV/24/0496

#### LOCATION: Row Hill Farm, Walsingham Road, Hindringham, Fakenham

PROPOSAL: Variation of condition 11 (no deliveries to be taken or dispatched outside the hours of 07:00 to 19:00 Mondays to Saturdays and not at any time on Sundays and Bank Holidays) of planning permission PF/10/0360 (Erection of potato storage building) to allow delivery and dispatch between the hours of 07:00 to 19:00 on Sundays and Bank/Public Holidays between i) 1 April and 30 June and ii) 1 September and 31 November, in any calendar year, on no more than 4 weekends within each of these periods



#### **GENERAL LOCATION**





Application Reference: RV/24/0496

## **SITE LOCATION PLAN**







Application Reference: RV/24/0496

#### **AERIAL PHOTO**







Application Reference: RV/24/0496

### **VIEW OF STORE FROM ACCESS**





Application Reference: RV/24/0496

#### **VIEW WEST ALONG WALSINGHAM ROAD**





Application Reference: RV/24/0496

### **BUND TO SITE BOUNDARY**





Application Reference: RV/24/0496

### **ADJACENT DWELLING TO EAST**





Application Reference: RV/24/0496

## **DWELLING FURTHER TO EAST**



Source: Google Maps



Application Reference: RV/24/0496

#### GENERAL CHARACTER OF WALSINGHAM ROAD



Source Google Street View (image capture Aug 2009)



Application Reference: RV/24/0496

## **MAIN ISSUES**

- 1. Whether the proposed variation of the condition would result in harm to residential amenity
- 2. Whether the proposed variation would result in an