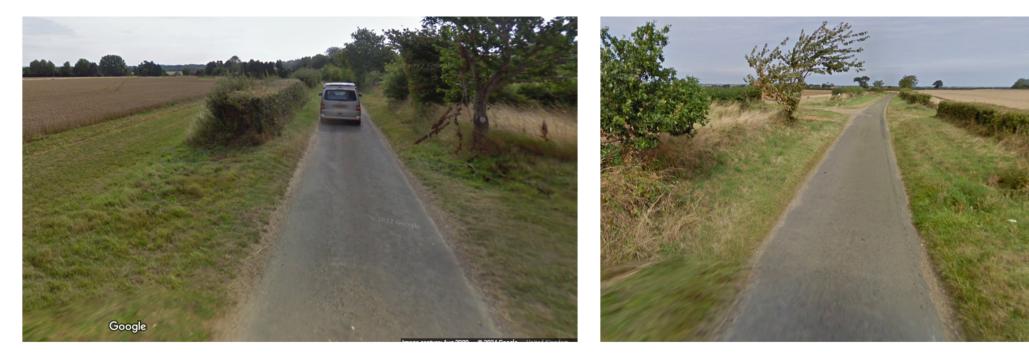

#### GENERAL CHARACTER OF WALSINGHAM ROAD

Source Google Street View (image capture Aug 2009)

Application Reference: RV/24/0496