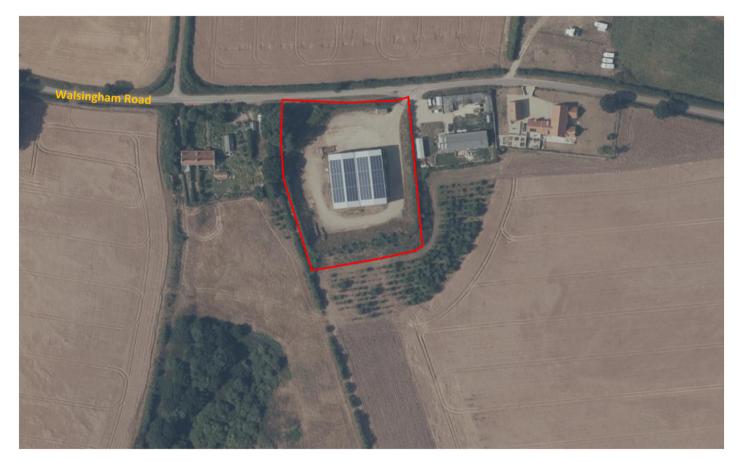

### APPLICATION REFERENCE: RV/24/0496

#### LOCATION: Row Hill Farm, Walsingham Road, Hindringham, Fakenham

PROPOSAL: Variation of condition 11 (no deliveries to be taken or dispatched outside the hours of 07:00 to 19:00 Mondays to Saturdays and not at any time on Sundays and Bank Holidays) of planning permission PF/10/0360 (Erection of potato storage building) to allow delivery and dispatch between the hours of 07:00 to 19:00 on Sundays and Bank/Public Holidays between i) 1 April and 30 June and ii) 1 September and 31 November, in any calendar year, on no more than 4 weekends within each of these periods



#### **GENERAL LOCATION**





Application Reference: RV/24/0496

## **SITE LOCATION PLAN**







Application Reference: RV/24/0496

#### **AERIAL PHOTO**







Application Reference: RV/24/0496

### **VIEW OF STORE FROM ACCESS**





Application Reference: RV/24/0496

#### **VIEW WEST ALONG WALSINGHAM ROAD**





Application Reference: RV/24/0496

### **BUND TO SITE BOUNDARY**





Application Reference: RV/24/0496

### **ADJACENT DWELLING TO EAST**





Application Reference: RV/24/0496

## **DWELLING FURTHER TO EAST**



Source: Google Maps



Application Reference: RV/24/0496

#### GENERAL CHARACTER OF WALSINGHAM ROAD



Source Google Street View (image capture Aug 2009)



Application Reference: RV/24/0496

## **MAIN ISSUES**

- 1. Whether the proposed variation of the condition would result in harm to residential amenity
- 2. Whether the proposed variation would result in any other harmful effect



Application Reference: RV/24/0496

#