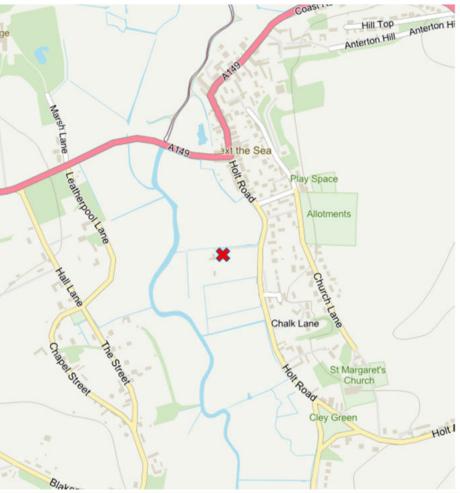

# GENERAL LOCATION

# APPLICATION REFERENCE: CL/24/0447

LOCATION: Land at Cooks Marsh, Cley-Next-The-Sea, NR25 7UA

PROPOSAL: Certificate of Lawfulness for existing operation - addition of render on external walls of building