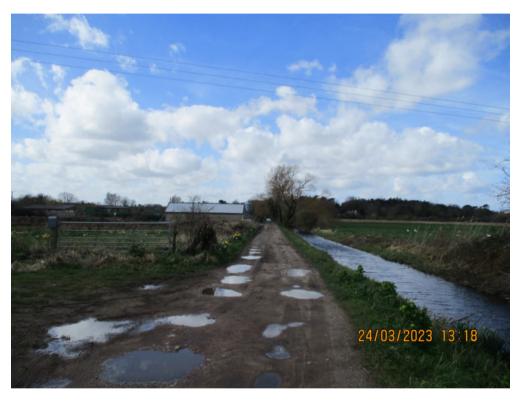

# APPLICATION REFERENCE: CL/24/0447

LOCATION: Land at Cooks Marsh, Cley-Next-The-Sea, NR25 7UA

PROPOSAL: Certificate of Lawfulness for existing operation - addition of render on external walls of building



north-norfolk.gov.uk

# GENERAL LOCATION









## SITE LOCATION PLAN







# **AERIAL PHOTO**







## **VIEW AT CLOSE RANGE**







April 2023



## PART WAY ALONG ACCESS



June 2024



April 2023



#### VIEW FROM END OF ACCESS TRACK





June 2024 March 2023



## **OTHER VIEWS JUNE 2023**



**From Norfolk Coast Path** 



**Southwest from Holt Road** 



#### **MAIN ISSUES**

Whether the application of the render has materially affected the external appearance of the building as a whole



#### RECOMMENDATION

APPROVAL subject to conditions relating to the following matters

Issue certificate confirming the operations carried out are lawful