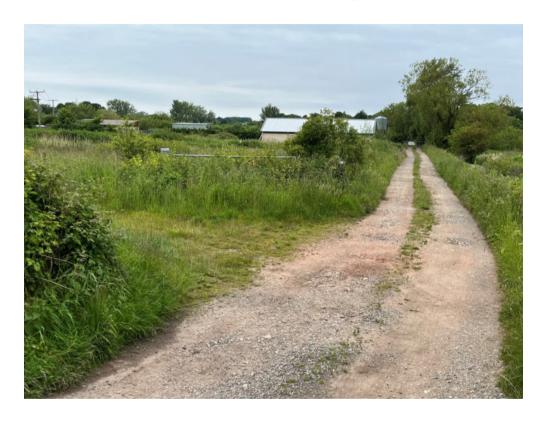

# APPLICATION REFERENCE: CL/24/0447

LOCATION: Land at Cooks Marsh, Cley-Next-The-Sea, NR25 7UA

PROPOSAL: Certificate of Lawfulness for existing operation - addition of render on external walls of building



north-norfolk.gov.uk

# GENERAL LOCATION









## SITE LOCATION PLAN







# **AERIAL PHOTO**







## **VIEW AT CLOSE RANGE**







April 2023



## PART WAY ALONG ACCESS



June 2024



April 2023



#### VIEW FROM END OF ACCESS TRACK





June 2024 March 2023



## **OTHER VIEWS JUNE 2023**



**From Norfolk Coast Path** 



**Southwest from Holt Road** 



#### **MAIN ISSUES**

Whether the application of the render has materially affected the external appearance of the building as a whole



#### RECOMMENDATION

APPROVAL subject to conditions relating to the following matters

Issue certificate confirming the operations carried out are lawful