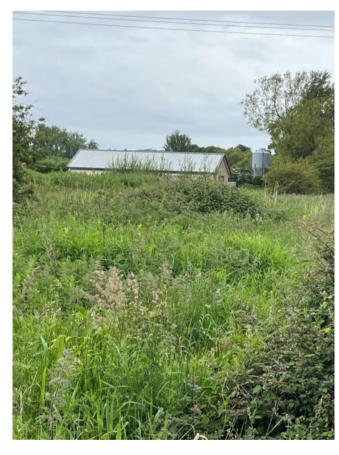

# APPLICATION REFERENCE: CL/24/0447

LOCATION: Land at Cooks Marsh, Cley-Next-The-Sea, NR25 7UA

PROPOSAL: Certificate of Lawfulness for existing operation - addition of render on external walls of building



north-norfolk.gov.uk

# GENERAL LOCATION









## SITE LOCATION PLAN







# **AERIAL PHOTO**







## **VIEW AT CLOSE RANGE**







April 2023



## PART WAY ALONG ACCESS



June 2024



April 2023



#### VIEW FROM END OF ACCESS TRACK





June 2024 March 2023



## **OTHER VIEWS JUNE 2023**



**From Norfolk Coast Path** 



**Southwest from Holt Road** 



#### **MAIN ISSUES**

Whether the application of the render has materially affected the external appearance of the building as a whole



#### RECOMMENDATION

APPROVAL subject to conditions relating to the following matters

Issue certificate confirming the operations carried out are lawful