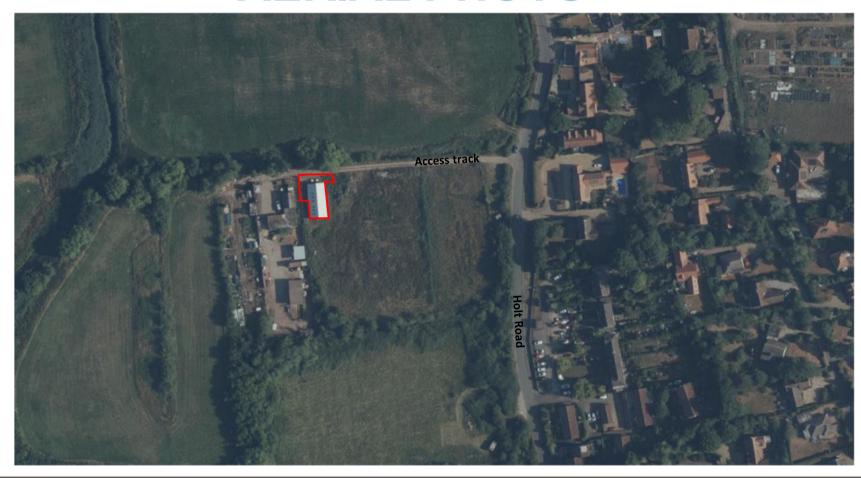

# APPLICATION REFERENCE: CL/24/0447

LOCATION: Land at Cooks Marsh, Cley-Next-The-Sea, NR25 7UA

PROPOSAL: Certificate of Lawfulness for existing operation - addition of render on external walls of building



north-norfolk.gov.uk

# GENERAL LOCATION









## SITE LOCATION PLAN







# **AERIAL PHOTO**







## **VIEW AT CLOSE RANGE**







April 2023



## PART WAY ALONG ACCESS



June 2024



April 2023



#### VIEW FROM END OF ACCESS TRACK





June 2024 March 2023



## **OTHER VIEWS JUNE 2023**



**From Norfolk Coast Path** 



**Southwest from Holt Road** 



#### **MAIN ISSUES**

Whether the application of the render has materially affected the external appearance of the building as a whole



#### RECOMMENDATION

APPROVAL subject to conditions relating to the following matters

Issue certificate confirming the operations carried out are lawful