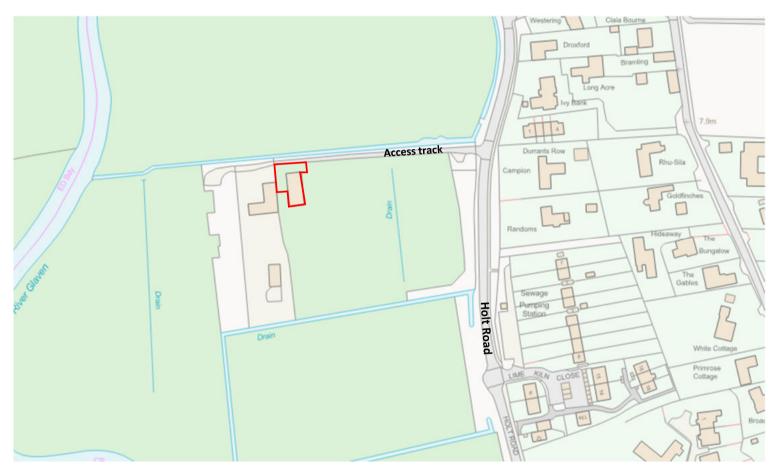

# APPLICATION REFERENCE: CL/24/0447

LOCATION: Land at Cooks Marsh, Cley-Next-The-Sea, NR25 7UA

PROPOSAL: Certificate of Lawfulness for existing operation - addition of render on external walls of building



north-norfolk.gov.uk

# GENERAL LOCATION









## SITE LOCATION PLAN







# **AERIAL PHOTO**







## **VIEW AT CLOSE RANGE**







April 2023



## PART WAY ALONG ACCESS



June 2024



April 2023



#### VIEW FROM END OF ACCESS TRACK





June 2024 March 2023



## **OTHER VIEWS JUNE 2023**



**From Norfolk Coast Path** 



**Southwest from Holt Road** 



#### **MAIN ISSUES**

Whether the application of the render has materially affected the external appearance of the building as a whole



#### RECOMMENDATION

APPROVAL subject to conditions relating to the following matters

Issue certificate confirming the operations carried out are lawful