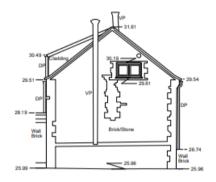

### **EXISTING ELEVATIONS**

Elevation 2 Side Elevation
Above OS Datum Line 24.00m

**Elevation 1 Rear Elevation** 

Above OS Datum Line 24.00m