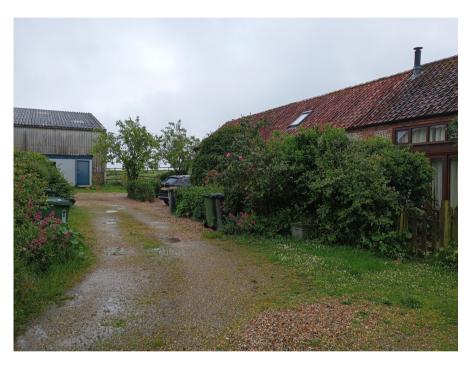

### SITE AS EXISTING - FRONT

View from the South- East facing North - East

View from the North facing South, with Pilgrims Barn visible where the roof tiles change colour.