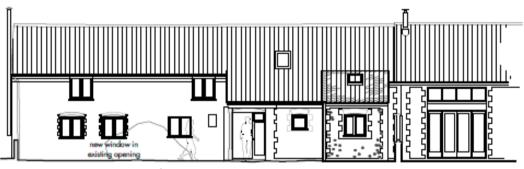

SED SITE PLAN**





### SITE AS EXISTING - FRONT



View from the South- East facing North - East



View from the North facing South, with Pilgrims Barn visible where the roof tiles change colour.



# SITE AS EXISTING





17 October 2024

**Front Elevation** 



### **SITE AS EXISTING - REAR**



View facing North



### **SITE AS EXISTING - REAR**





**Rear Elevation** 



# **RELATIONSHIP TO NEIGHBOUR**





Front Elevation from Neighbour, facing Bunker's Hill Barn



### **EXISTING AND PROPOSED FLOOR PLANS**



**Existing Ground and First Floor Plans** 

**Proposed Ground and First Floor Plans** 



### **EXISTING ELEVATIONS**







Elevation 2 Side Elevation
Above OS Datum Line 24.00m



**Elevation 1 Rear Elevation** 

Above OS Datum Line 24.00m



### **PROPOSED ELEVATIONS**





Front elevation 1:100 Front Elevation





### **KEY ISSUES**

- Principle of development
- Impact on character of the area, heritage and design
- **Residential Amenities**
- **Ecological Impacts**
- Highways



#### RECOMMENDATION

**APPROVAL** subject to conditions covering the following matters and any others deemed necessary by the Head of Planning:

- 1. Time
- 2. Development in accordance with the approved plans
- 3. Materials
- 4. Conservation window insertion retaining ability to read previous infill work and brick arch
- 5. Ecological Enhancement/Mitigation
- 6. Glazing