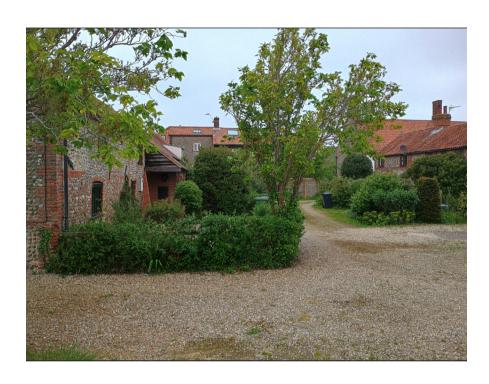

### SITE AS EXISTING - FRONT

View from the South- East facing North - East

View from the North facing South, with Pilgrims Barn visible where the roof tiles change colour.