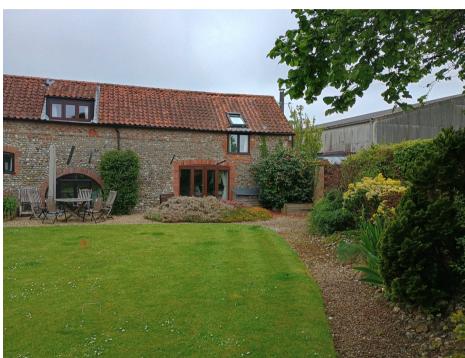

LOCATION: Dwelling in the Countryside location of Binham

PROPOSAL: Front and rear extensions to dwelling; external alterations



north-norfolk.gov.uk

17 October 2024

# SITE LOCATION PLAN





### **PROPOSED SITE PLAN**





### SITE AS EXISTING - FRONT



View from the South- East facing North - East



View from the North facing South, with Pilgrims Barn visible where the roof tiles change colour.



# SITE AS EXISTING





17 October 2024

**Front Elevation** 



### **SITE AS EXISTING - REAR**



View facing North



### **SITE AS EXISTING - REAR**





**Rear Elevation** 



# **RELATIONSHIP TO NEIGHBOUR**





Front Elevation from Neighbour, facing Bunker's Hill Barn



### **EXISTING AND PROPOSED FLOOR PLANS**



**Existing Ground and First Floor Plans** 

**Proposed Ground and First Floor Plans** 



### **EXISTING ELEVATIONS**







Elevation 2 Side Elevation
Above OS Datum Line 24.00m



**Elevation 1 Rear Elevation** 

Above OS Datum Line 24.00m



### **PROPOSED ELEVATIONS**





Front elevation 1:100 Front Elevation





### **KEY ISSUES**

- Principle of development
- Impact on character of the area, heritage and design
- **Residential Amenities**
- **Ecological Impacts**
- Highways



#### RECOMMENDATION

**APPROVAL** subject to conditions covering the following matters and any others deemed necessary by the Head of Planning