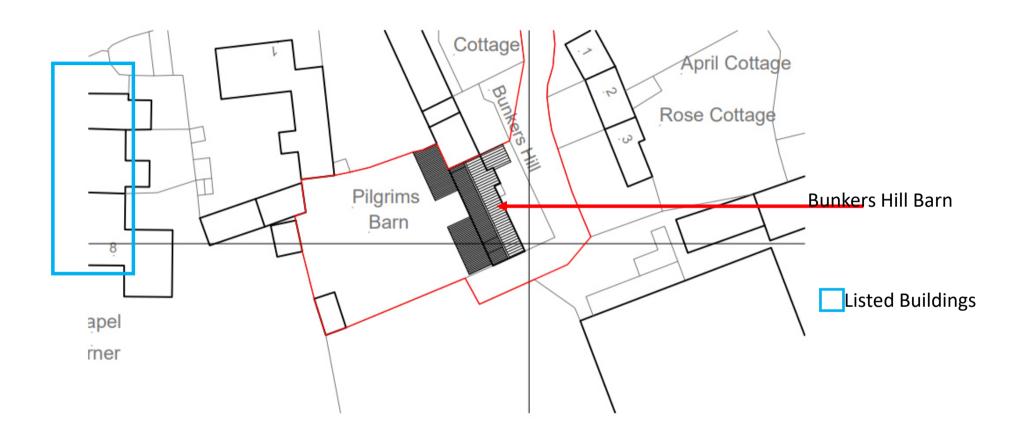

# **RELATIONSHIP TO NEIGHBOUR**

Front Elevation from Neighbour, facing Bunker's Hill Barn