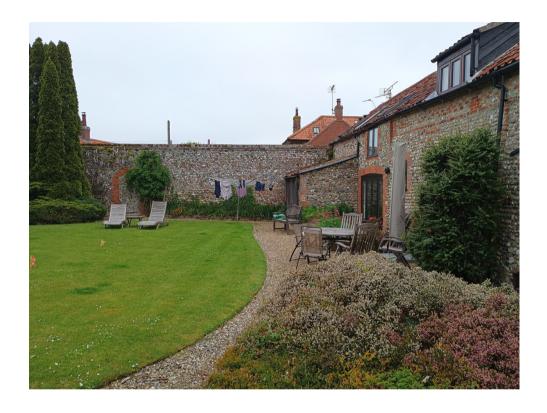

LOCATION: Dwelling in the Countryside location of Binham

PROPOSAL: Front and rear extensions to dwelling; external alterations



north-norfolk.gov.uk

17 October 2024

# SITE LOCATION PLAN





### **PROPOSED SITE PLAN**





### SITE AS EXISTING - FRONT



View from the South- East facing North - East



View from the North facing South, with Pilgrims Barn visible where the roof tiles change colour.



# SITE AS EXISTING





17 October 2024

**Front Elevation** 



### **SITE AS EXISTING - REAR**



View facing North



### **SITE AS EXISTING - REAR**





**Rear Elevation** 



# **RELATIONSHIP TO NEIGHBOUR**





Front Elevation from Neighbour, facing Bunker's Hill Barn



### **EXISTING AND PROPOSED FLOOR PLANS**



**Existing Ground and First Floor Plans** 

**Proposed Ground and First Floor Plans** 



### **EXISTING ELEVATIONS**







Elevation 2 Side Elevation
Above OS Datum Line 24.00m



**Elevation 1 Rear Elevation** 

Above OS Datum Line 24.00m



### **PROPOSED ELEVATIONS**





Front elevation 1:100 Front Elevation





### **KEY ISSUES**

- Principle of development
- Impact on character of the area, heritage and design
- **Residential Amenities**
- **Ecological Impacts**
- Highways



#### RECOMMENDATION

**APPROVAL** subject to conditions covering the following matte