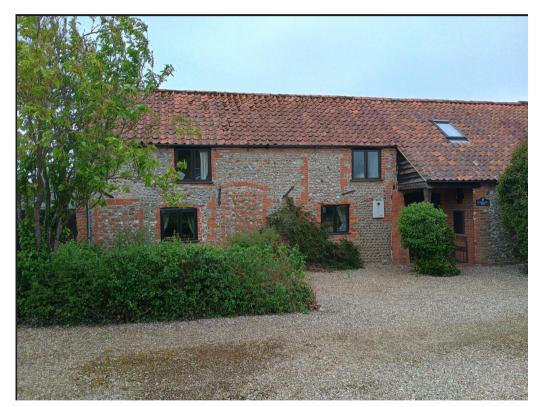

LOCATION: Dwelling in the Countryside location of Binham

PROPOSAL: Front and rear extensions to dwelling; external alterations



north-norfolk.gov.uk

17 October 2024

# SITE LOCATION PLAN





### **PROPOSED SITE PLAN**





### SITE AS EXISTING - FRONT



View from the South- East facing North - East



View from the North facing South, with Pilgrims Barn visible where the roof tiles change colour.



# SITE AS EXISTING





17 October 2024

**Front Elevation** 



### **SITE AS EXISTING - REAR**



View facing North



### **SITE AS EXISTING - REAR**





**Rear Elevation** 



# **RELATIONSHIP TO NEIGHBOUR**





Front Elevation from Neighbour, facing Bunker's Hill Barn



### **EXISTING AND PROPOSED FLOOR PLANS**



**Existing Ground and First Floor Plans** 

**Proposed Ground and First Floor Plans** 



### **EXISTING ELEVATIONS**







Elevation 2 Side Elevation
Above OS Datum Line 24.00m



**Elevation 1 Rear Elevation** 

Above OS Datum Line 24.00m



### **PROPOSED ELEVATIONS**





Front elevation 1:100 Front Elevation





### **KEY ISSUES**

- Principle of development
- Impact on character of the area, heritage and design
- **Residential Amenities**
- **Ecological Impacts**
- Highways



#### R