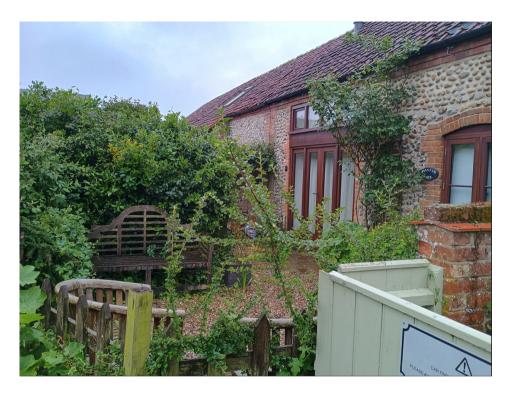

LOCATION: Dwelling in the Countryside location of Binham

PROPOSAL: Front and rear extensions to dwelling; external alterations



north-norfolk.gov.uk

17 October 2024

# SITE LOCATION PLAN





### **PROPOSED SITE PLAN**





### SITE AS EXISTING - FRONT



View from the South- East facing North - East



View from the North facing South, with Pilgrims Barn visible where the roof tiles change colour.



# SITE AS EXISTING





17 October 2024

**Front Elevation** 



### **SITE AS EXISTING - REAR**



View facing North



### **SITE AS EXISTING - REAR**





**Rear Elevation** 



# **RELATIONSHIP TO NEIGHBOUR**





Front Elevation from Neighbour, facing Bunker's Hill Barn



### **EXISTING AND PROPOSED FLOOR PLANS**



**Existing Ground and First Floor Plans** 

**Proposed Ground and First Floor Plans** 



### **EXISTING ELEVATIONS**







Elevation 2 Side Elevation
Above OS Datum Line 24.00m



**Elevation 1 Rear Elevation** 

Above OS Datum Line 24.00m



### **PROPOSED ELEVATIONS**





Front elevation 1:100 Front Elevation





### **KEY ISSUES**

- Principle of development
- Impact on character of the area, heritage and design
- **Residential Amenities**
- **Ecological Impacts**
- Highways



#### RECOMMENDATION

**APPROVAL** subject to conditions covering the following matters and any others deemed necessary by the Head of Planning:

- 1. Time
- 2. Development in accordance with the approve