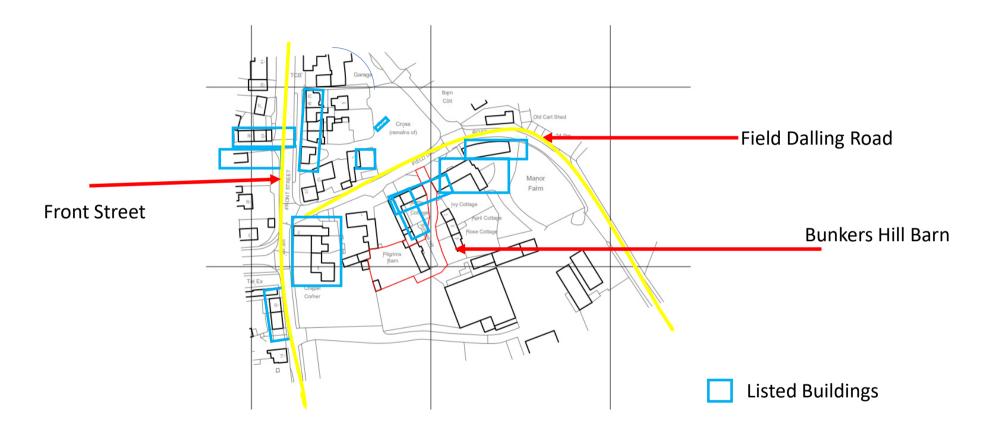

LOCATION: Dwelling in the Countryside location of Binham

PROPOSAL: Front and rear extensions to dwelling; external alterations



north-norfolk.gov.uk

17 October 2024

# SITE LOCATION PLAN





### **PROPOSED SITE PLAN**





### SITE AS EXISTING - FRONT



View from the South- East facing North - East



View from the North facing South, with Pilgrims Barn visible where the roof tiles change colour.



# SITE AS EXISTING





17 October 2024

**Front Elevation** 



### **SITE AS EXISTING - REAR**



View facing North



### **SITE AS EXISTING - REAR**





**Rear Elevation** 



# **RELATIONSHIP TO NEIGHBOUR**





Front Elevation from Neighbour, facing Bunker's Hill Barn



### **EXISTING AND PROPOSED FLOOR PLANS**



**Existing Ground and First Floor Plans** 

**Proposed Ground and First Floor Plans** 



### **EXISTING ELEVATIONS**







Elevation 2 Side Elevation
Above OS Datum Line 24.00m



**Elevation 1 Rear Elevation** 

Above OS Datum Line 24.00m



### **PROPOSED