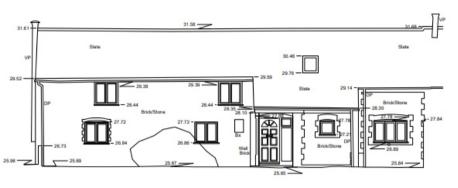

### **EXISTING ELEVATIONS**

Elevation 2 Side Elevation
Above OS Datum Line 24.00m

**Elevation 1 Rear Elevation** 

Above OS Datum Line 24.00m