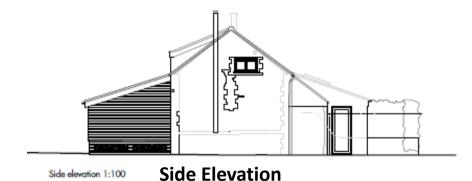

### **EXISTING ELEVATIONS**

Elevation 2 Side Elevation
Above OS Datum Line 24.00m

**Elevation 1 Rear Elevation** 

Above OS Datum Line 24.00m