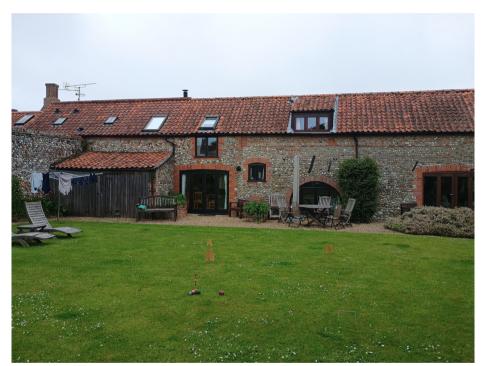

LOCATION: Dwelling in the Countryside location of Binham

PROPOSAL: Front and rear extensions to dwelling; external alterations



north-norfolk.gov.uk

17 October 2024

# SITE LOCATION PLAN





### **PROPOSED SITE PLAN**





### SITE AS EXISTING - FRONT



View from the South- East facing North - East



View from the North facing South, with Pilgrims Barn visible where the roof tiles change colour.



# SITE AS EXISTING





17 October 2024

**Front Elevation** 



### **SITE AS EXISTING - REAR**



View facing North



### **SITE AS EXISTING - REAR**





**Rear Elevation** 



# **RELATIONSHIP TO NEIGHBOUR**





Front Elevation from Neighbour, facing Bunker's Hill Barn



### **EXISTING AND PROPOSED FLOOR PLANS**



**Existing Ground and First Floor Plans** 

**Proposed Ground and First Floor Plans** 



### **EXISTING ELEVATIONS**







Elevation 2 Side Elevation
Above OS Datum Line 24.00m



**Elevation 1 Rear Elevation** 

Above OS Datum Line 24.00m



### **PROPOSED ELEVATIONS**





Front elevation 1:100 Front Elevation





### **KEY ISSUES**

- Principle of development
- Impact on character of the area, heritage and design
- **Residential Amenities**
- **Ecological Impacts**
- Highways



#### RECOMMENDATION

**APPROVAL** subject to conditions covering the following matters and any others deemed necessary by the Head of Planni