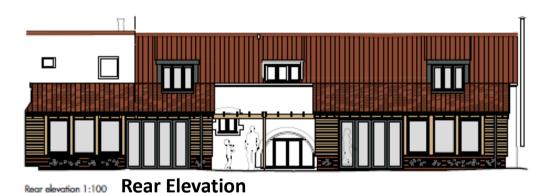

FRONT



View from the South- East facing North - East



View from the North facing South, with Pilgrims Barn visible where the roof tiles change colour.



# SITE AS EXISTING





17 October 2024

**Front Elevation** 



### **SITE AS EXISTING - REAR**



View facing North



### **SITE AS EXISTING - REAR**





**Rear Elevation** 



# **RELATIONSHIP TO NEIGHBOUR**





Front Elevation from Neighbour, facing Bunker's Hill Barn



### **EXISTING AND PROPOSED FLOOR PLANS**



**Existing Ground and First Floor Plans** 

**Proposed Ground and First Floor Plans** 



### **EXISTING ELEVATIONS**







Elevation 2 Side Elevation
Above OS Datum Line 24.00m



**Elevation 1 Rear Elevation** 

Above OS Datum Line 24.00m



### **PROPOSED ELEVATIONS**





Front elevation 1:100 Front Elevation





### **KEY ISSUES**

- Principle of development
- Impact on character of the area, heritage and design
- **Residential Amenities**
- **Ecological Impacts**
- Highways



#### RECOMMENDATION

**APPROVAL** subject to conditions covering the following matters and any others deemed necessary by the Head of Planning:

- 1. Time
- 2. Development in accordance with the approved plans
- 3. Materials
- 4. Conservation window insertion retaining ability to read previous infill work and brick arch
- 5. Ecological Enhancement/Mitigation
- 6. Glazing