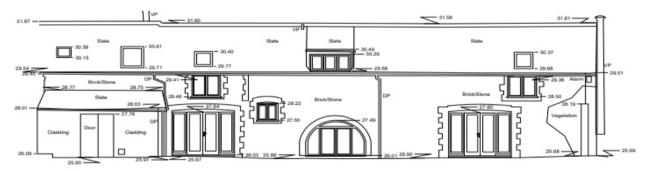

al alterations



north-norfolk.gov.uk

17 October 2024

# SITE LOCATION PLAN





### **PROPOSED SITE PLAN**





### SITE AS EXISTING - FRONT



View from the South- East facing North - East



View from the North facing South, with Pilgrims Barn visible where the roof tiles change colour.



# SITE AS EXISTING





17 October 2024

**Front Elevation** 



### **SITE AS EXISTING - REAR**



View facing North



### **SITE AS EXISTING - REAR**





**Rear Elevation** 



# **RELATIONSHIP TO NEIGHBOUR**





Front Elevation from Neighbour, facing Bunker's Hill Barn



### **EXISTING AND PROPOSED FLOOR PLANS**



**Existing Ground and First Floor Plans** 

**Proposed Ground and First Floor Plans** 



### **EXISTING ELEVATIONS**







Elevation 2 Side Elevation
Above OS Datum Line 24.00m



**Elevation 1 Rear Elevation** 

Above OS Datum Line 24.00m



### **PROPOSED ELEVATIONS**





Front elevation 1:100 Front Elevation





### **KEY ISSUES**

- Principle of development
- Impact on character of the area, heritage and design
- **Residential Amenities**
- **Ecological Impacts**
- Highways



#### RECOMMENDATION

**APPROVAL** subject to conditions covering the following matters and any others deemed necessary by the Head of Planning:

- 1. Time
- 2. Development in accordance with the approved plans
- 3. Materials
- 4. Conservation window insertion retaining ability to read previous infill work and brick arch
- 5. Ecological Enhancement/Mitigation
- 6. Glazing