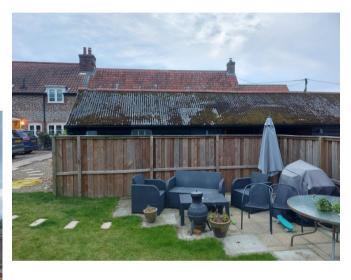

#### **VIEW FROM THE NEIGHBOURS**

These are some of the objector's photographs showing the visibility of the front of the outbuilding from their curtilage