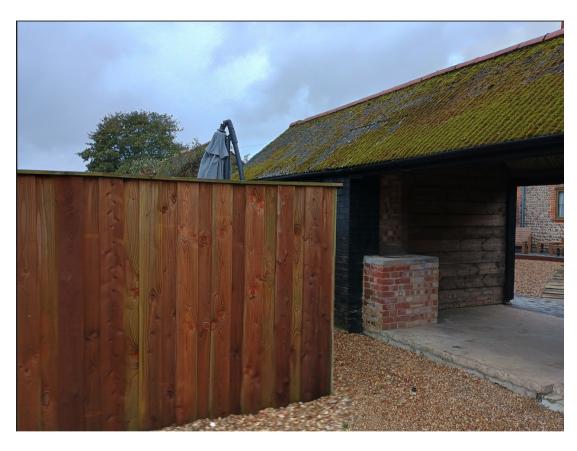

#### SITE AS EXISTING - REAR

These are some of the objector's photographs showing the visibility of the rear of the outbuilding from their curtilage

#### SITE AS EXISTING - REAR

Distance between the rear elevation of the proposal and the boundary