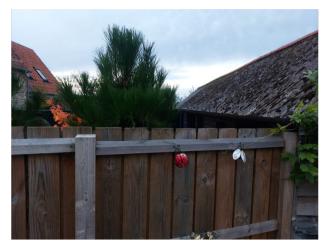

#### **VIEW FROM THE NEIGHBOURS**

These are some of the objector's photographs showing the visibility of the front of the outbuilding from their curtilage