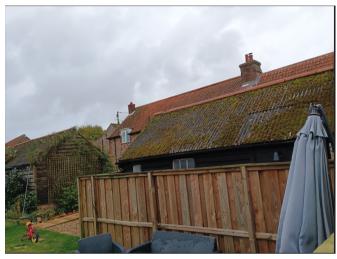

#### SITE AS EXISTING - REAR

These are some of the objector's photographs showing the visibility of the rear of the outbuilding from their curtilage

#### SITE AS EXISTING - REAR

Distance between the rear elevation of the proposal and the boundary