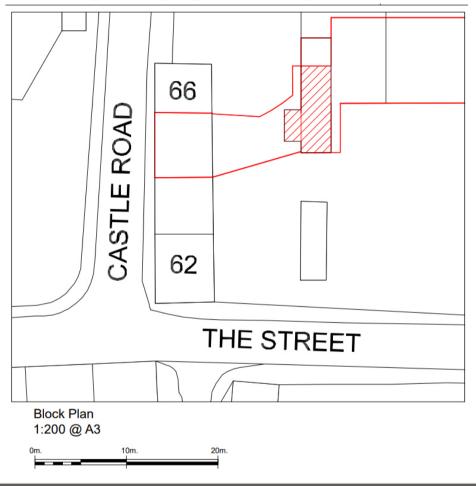

# APPLICATION REFERENCE: PF/24/1919

LOCATION: Dwelling in the Countryside location of Baconsthorpe

PROPOSAL: Alterations and extension of existing single storey outbuilding to facilitate use as annexe accommodation.



north-norfolk.gov.uk

14 November 2024

## SITE LOCATION PLAN



Location Plan
1:1,250 @ A3

om. 25m. 50m 75m. 100m.



# PROPOSED SITE PLAN





#### SITE AS EXISTING





View of the rear from the proposal



View of the front of the proposal

Agent's photo of the outbuilding from the North East Corner



#### **VIEW FROM THE NEIGHBOURS**







These are some of the objector's photographs showing the visibility of the front of the outbuilding from their curtilage



#### SITE AS EXISTING - REAR







These are some of the objector's photographs showing the visibility of the rear of the outbuilding from their curtilage



#### SITE AS EXISTING - REAR





Distance between the rear elevation of the proposal and the boundary



#### **EXISTING AND PROPOSED FLOOR PLANS**



Shower Processed States and State

**Existing Plans** 

**Proposed Plans** 

14 November 2024



### **EXISTING ELEVATIONS**





### **PROPOSED ELEVATIONS**