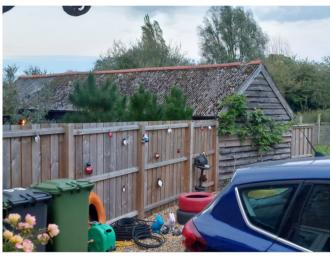

#### SITE AS EXISTING - REAR

These are some of the objector's photographs showing the visibility of the rear of the outbuilding from their curtilage