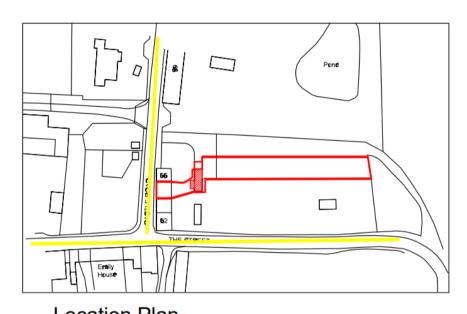

# APPLICATION REFERENCE: PF/24/1919

LOCATION: Dwelling in the Countryside location of Baconsthorpe

PROPOSAL: Alterations and extension of existing single storey outbuilding to facilitate use as annexe accommodation.



north-norfolk.gov.uk

14 November 2024

## SITE LOCATION PLAN



Location Plan
1:1,250 @ A3

om. 25m. 50m 75m. 100m.



# PROPOSED SITE PLAN





#### SITE AS EXISTING





View of the rear from the proposal



View of the front of the proposal

Agent's photo of the outbuilding from the North East Corner



#### **VIEW FROM THE NEIGHBOURS**







These are some of the objector's photographs showing the visibility of the front of the outbuilding from their curtilage



#### SITE AS EXISTING - REAR







These are some of the objector's photographs showing the visibility of the rear of the outbuilding from their curtilage



#### SITE AS EXISTING - REAR





Distance between the rear elevation of the proposal and the boundary



#### **EXISTING AND PROPOSED FLOOR PLANS**



Shower Processed States and State

**Existing Plans** 

**Proposed Plans** 

1