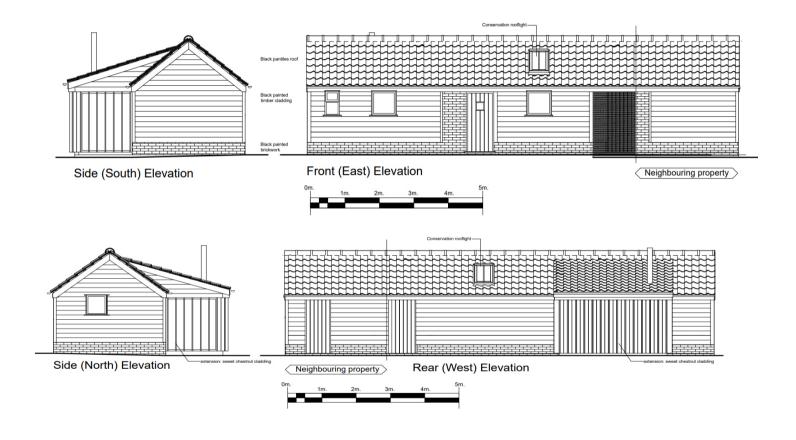

#### SITE AS EXISTING





View of the rear from the proposal



View of the front of the proposal

Agent's photo of the outbuilding from the North East Corner



#### **VIEW FROM THE NEIGHBOURS**







These are some of the objector's photographs showing the visibility of the front of the outbuilding from their curtilage



#### SITE AS EXISTING - REAR







These are some of the objector's photographs showing the visibility of the rear of the outbuilding from their curtilage



#### SITE AS EXISTING - REAR





Distance between the rear elevation of the proposal and the boundary



#### **EXISTING AND PROPOSED FLOOR PLANS**



Shower Processed States and State

**Existing Plans** 

**Proposed Plans** 

14 November 2024



### **EXISTING ELEVATIONS**





### **PROPOSED ELEVATIONS**





#### **KEY ISSUES**

- Principle of development
- Impact on character of the area, heritage and design
- **Residential Amenities**
- Highways



#### RECOMMENDATION

**APPROVAL** subject to conditions covering the following matters and any others deemed necessary by the Head of Planning:

- 1. Time
- 2. Development in accordance with the approved plans
- 3. Materials
- 4. Development not to be used as accommodation other than by a dependant relative, or purposes incidential to the use of Newts Cottage as a dwellinghouse