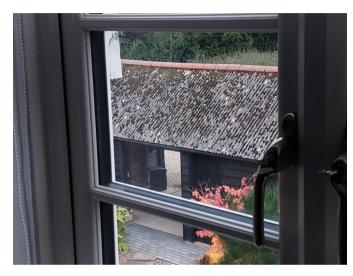

#### SITE AS EXISTING - REAR

Distance between the rear elevation of the proposal and the boundary