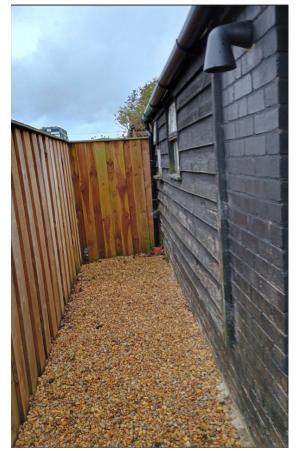

#### SITE AS EXISTING - REAR

Distance between the rear elevation of the proposal and the boundary