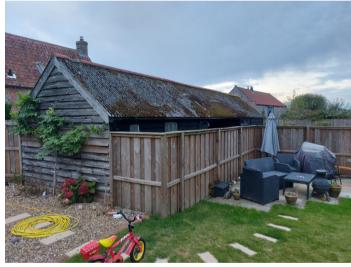

#### SITE AS EXISTING - REAR

These are some of the objector's photographs showing the visibility of the rear of the outbuilding from their curtilage