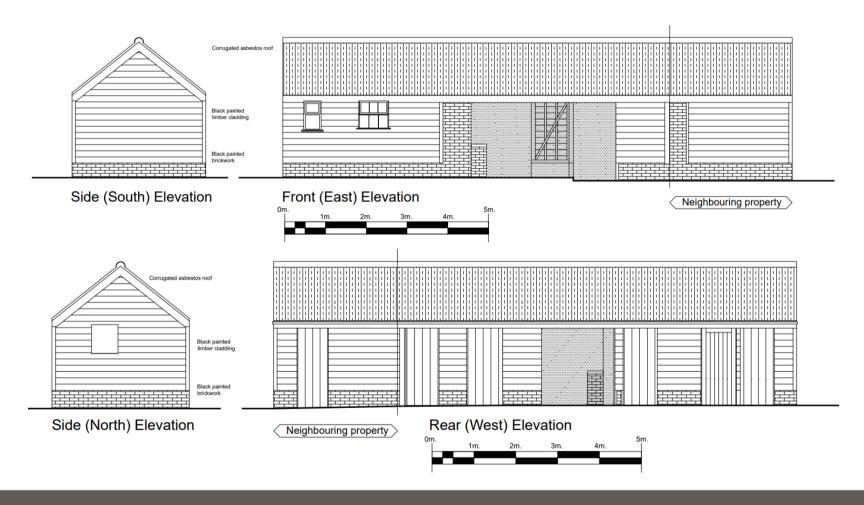

100m.



# PROPOSED SITE PLAN





#### SITE AS EXISTING





View of the rear from the proposal



View of the front of the proposal

Agent's photo of the outbuilding from the North East Corner



#### **VIEW FROM THE NEIGHBOURS**







These are some of the objector's photographs showing the visibility of the front of the outbuilding from their curtilage



#### SITE AS EXISTING - REAR







These are some of the objector's photographs showing the visibility of the rear of the outbuilding from their curtilage



#### SITE AS EXISTING - REAR





Distance between the rear elevation of the proposal and the boundary



#### **EXISTING AND PROPOSED FLOOR PLANS**



Shower Processed States and State

**Existing Plans** 

**Proposed Plans** 

14 November 2024



### **EXISTING ELEVATIONS**





### **PROPOSED ELEVATIONS**





#### **KEY ISSUES**

- Principle of development
- Impact on character of the area, heritage and design
- **Residential Amenities**
- Highways



#### RECOMMENDATION

**APPROVAL** subject to conditions covering the following matters and any others deemed necessary by the Head of Planning:

- 1. Time
- 2. Development in accordance with the approved plans
- 3. Materials
- 4. Development not to be used as accommodation other than by a dependant relative, or purposes incidential to the use of Newts Cottage as a dwellinghouse