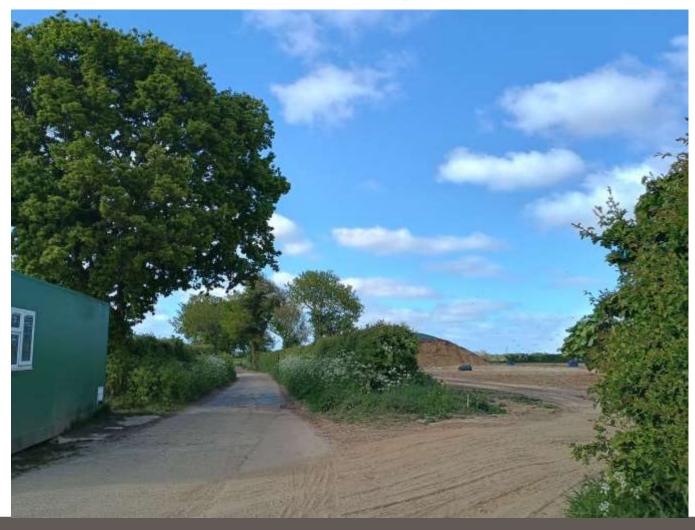

#### APPLICATION REFERENCE: PF/25/0610

LOCATION: Dilham Hall, Honing Road Dilham, North Walsham, NR28 9PN



Applicant: Cllr L Paterson



north-norfolk.gov.uk

29 May 2025

#### Site Location Plan







#### Aerial Photograph Plan







## Dilham Context Photograph















## Existing Site Plan







## Proposed Site Plan







Solar PV Panel

2.8m in height























































Telephone Mast



#### KEY ISSUES

- Principle
- Landscape
- Amenity
- Design
- Biodiversity
- Environment



#### RECOMMENDATION

It is recommended that the application be APPROVED subject to the following conditions:

- Time limit 3 years
- Accordance with approved Plans
- Retention of existing boundary hedgerow at a minimum height of 1.5m
- Compliance with NJUG standards during installation.
- Removal of arrays if no longer required for the generation of electricity.

Final wording of conditions and any other considered necessary to be delegated to the Assistant Director – Planning