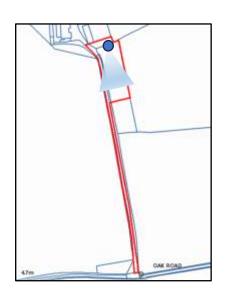

#### APPLICATION REFERENCE: PF/25/0610

LOCATION: Dilham Hall, Honing Road Dilham, North Walsham, NR28 9PN



Applicant: Cllr L Paterson



north-norfolk.gov.uk

29 May 2025

#### Site Location Plan







#### Aerial Photograph Plan







## Dilham Context Photograph















## Existing Site Plan







## Proposed Site Plan







Solar PV Panel

2.8m in height























































Telephone Mast



#### KEY ISSUES

- Principle
- Landscape
- Amenity
- Design
- Biodiversity
- Environment



#### RECOMMENDATION

It is recommended that the application be APPROVED subject to the following conditions:

- Time limit 3 years
- Accordance with approved Plans
- Retention of existing boundary hedgerow at a minimum height of 1.5m
- Compliance with NJUG standards during installation.
- Removal of arrays if no longer required for the generation of electricity.

Final wording of conditions and any other considered necessary to be delegated to the Assistant Director – Planning