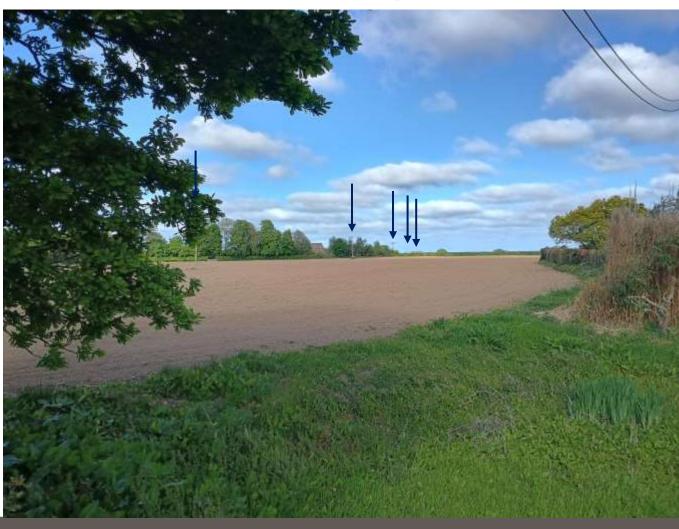

#### APPLICATION REFERENCE: PF/25/0610

LOCATION: Dilham Hall, Honing Road Dilham, North Walsham, NR28 9PN



Applicant: Cllr L Paterson



north-norfolk.gov.uk

29 May 2025

#### Site Location Plan







#### Aerial Photograph Plan







## Dilham Context Photograph















## Existing Site Plan







## Proposed Site Plan







Solar PV Panel

2.8m in height























































Telephone Mast



#### KEY ISSUES

- Principle
- Landscape
- Amenity
- Design
- Biodiversity
- Environment



#### RECOMMENDATION

It is recommended that the application be APPROVED subject to the following conditions:

- Time limit 3 years
- Accordance with approved Plans
- Retention of existing boundary hedgerow at a minimum height of 1.5m
- Compliance with NJUG standards during installation.
- Removal of arrays if no longer required for the generation of electricity.

Final wording of conditions and any other considered necessary to be delegated to the Assistant Director – Planning