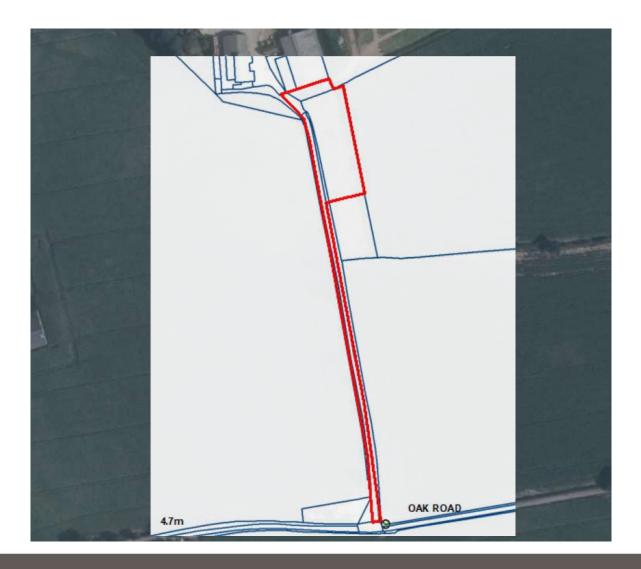

#### APPLICATION REFERENCE: PF/25/0610

LOCATION: Dilham Hall, Honing Road Dilham, North Walsham, NR28 9PN



Applicant: Cllr L Paterson



north-norfolk.gov.uk

29 May 2025

#### Site Location Plan







#### Aerial Photograph Plan







## Dilham Context Photograph















## Existing Site Plan







## Proposed Site Plan







Solar PV Panel

2.8m in height























































Telephone Mast



#### KEY ISSUES

- Principle
- Landscape
- Amenity
- Design
- Biodiversity
- Environment



#### RECOMMENDATION

It is recommended that the application be APPROVED subject to the following conditions:

- Time limit 3 years
- Accordance with approved Plans
- Retention of existing boundary hedgerow at a minimum height of 1.5m
- Compliance with NJUG standards during installation.
- Removal of arrays if no longer required for the generation of electricity.

Final wording of conditions and any other considered necessary to be delegated to the Assistant D