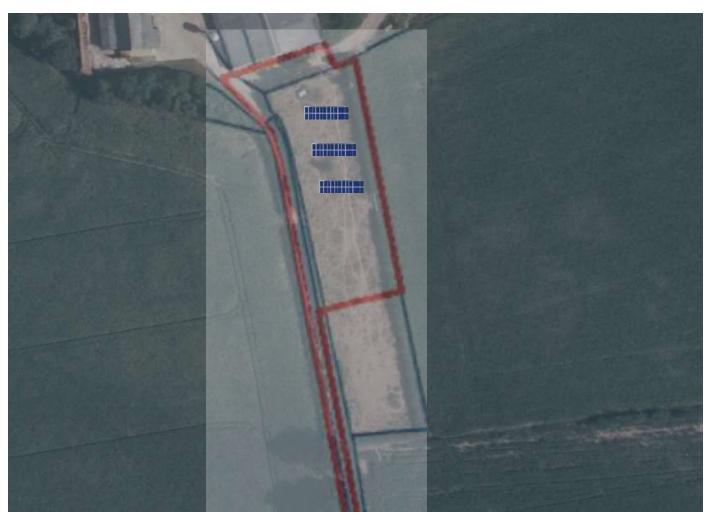

#### Aerial Photograph Plan

## Proposed Site Plan

Solar PV Panel

2.8m in height

Telephone Mast