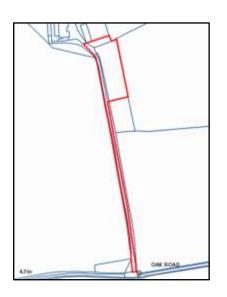

#### APPLICATION REFERENCE: PF/25/0610

LOCATION: Dilham Hall, Honing Road Dilham, North Walsham, NR28 9PN



Applicant: Cllr L Paterson



north-norfolk.gov.uk

29 May 2025

#### Site Location Plan







#### Aerial Photograph Plan







## Dilham Context Photograph















## Existing Site Plan







## Proposed Site Plan







Solar PV Panel

2.8m in height























































Telephone Mast



#### KEY ISSUES

- Principle
- Landscape
- Amenity
- Design
- Biodiversity
- Environment



#### RECOMMENDATION

It is recommended that the application be APPROVED subject to the following conditions:

- Time limit 3 years
- Accordance with approved Plans
- Retention of existing boundary hedgerow at a minimum height of 1.5m
- Compliance with NJUG standards during installation.
- Removal of arrays if no longer required for the generation of electricity.

Final wording of conditions and any other considered necessary to be delegated to the Assistant Director – Planning