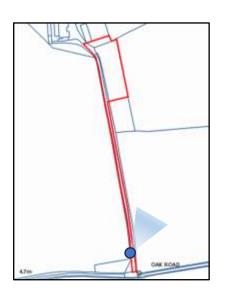

#### APPLICATION REFERENCE: PF/25/0610

LOCATION: Dilham Hall, Honing Road Dilham, North Walsham, NR28 9PN



Applicant: Cllr L Paterson



north-norfolk.gov.uk

29 May 2025

#### Site Location Plan







#### Aerial Photograph Plan







## Dilham Context Photograph















## Existing Site Plan







## Proposed Site Plan







Solar PV Panel

2.8m in height























































Telephone Mast



#### KEY ISSUES

- Principle
- Landscape
- Amenity
- Design
- Biodiversity
- Environment



#### RECOMMENDATION

It is recommended that the application be APPROVED subject to the following conditions:

- Time limit 3 years
- Accordance with approved Plans
- Retention of existing boundary hedgerow at a minimum height of 1.5m
- Compliance with NJUG standards during installation.
- Removal of arrays if no longer required for the generation of electricity.

Final wording of conditions and any other considered necessary to be delegated to the Assistant Director – Planning