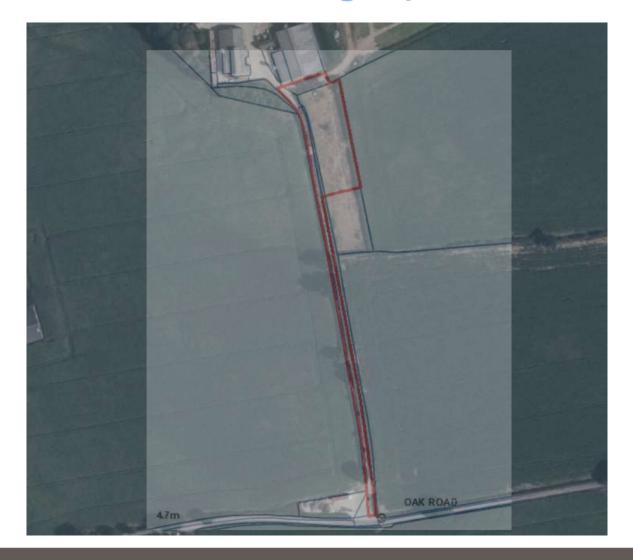

#### APPLICATION REFERENCE: PF/25/0610

LOCATION: Dilham Hall, Honing Road Dilham, North Walsham, NR28 9PN



Applicant: Cllr L Paterson



north-norfolk.gov.uk

29 May 2025

#### Site Location Plan







#### Aerial Photograph Plan







## Dilham Context Photograph















## Existing Site Plan







## Proposed Site Plan







Solar PV Panel

2.8m in height























































Telephone Mast



#### KEY ISSUES

- Principle
- Landscape
- Amenity
- Design
- Biodiversity
- Environment



#### RECOMMENDATION

It is recommended that the application be APPROVED subject to the following conditions:

- Time limit 3 years
- Accordance with approved Plans
- Retention of existing boundary hedgerow at a minimum height of 1.5m
- Compliance with NJUG standards during installation.
- Removal of arrays if no longer required for the generation of electricity.

Final wording of conditions and any other considered necessary to be delegated to the Assistant Director – Planning