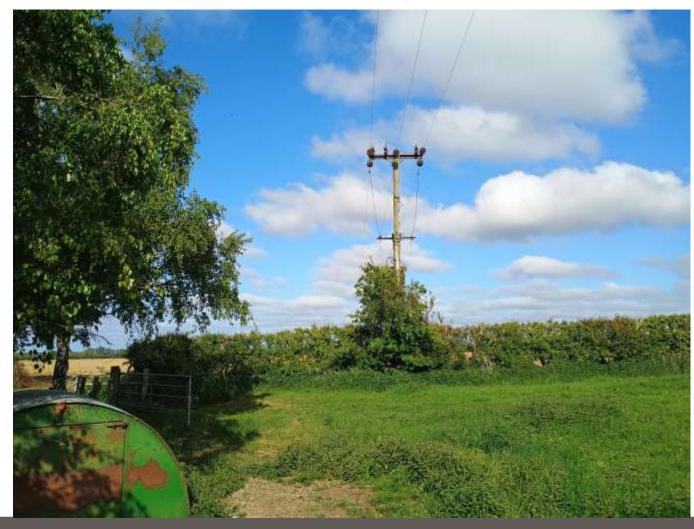

#### APPLICATION REFERENCE: PF/25/0610

LOCATION: Dilham Hall, Honing Road Dilham, North Walsham, NR28 9PN



Applicant: Cllr L Paterson



north-norfolk.gov.uk

29 May 2025

#### Site Location Plan







#### Aerial Photograph Plan







## Dilham Context Photograph















## Existing Site Plan







## Proposed Site Plan







Solar PV Panel

2.8m in height























































Telephone Mast



#### KEY ISSUES

- Principle
- Landscape
- Amenity
- Design
- Biodiversity
- Environment



#### RECOMMENDATION

It is recommended that the application be APPROVED subject to the following conditions:

- Time limit 3 years
- Accordance with approved Plans
- Retention of existing boundary hedgerow at a minimum height of 1.5m
- Compliance with NJUG standards during installation.
- Removal of arrays if no longer required for the generation of electricity.

Final wording of conditions and any other considered necessary to be delegated to the Assistant Director – Planning