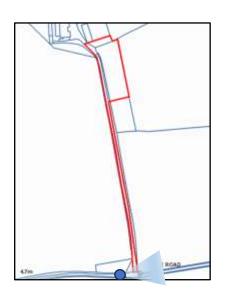

#### APPLICATION REFERENCE: PF/25/0610

LOCATION: Dilham Hall, Honing Road Dilham, North Walsham, NR28 9PN



Applicant: Cllr L Paterson



north-norfolk.gov.uk

29 May 2025

#### Site Location Plan







#### Aerial Photograph Plan







## Dilham Context Photograph















## Existing Site Plan







## Proposed Site Plan







Solar PV Panel

2.8m in height























































Telephone Mast



#### KEY ISSUES

- Principle
- Landscape
- Amenity
- Design
- Biodiversity
- Environment



#### RECOMMENDATION

It is recommended that the application be APPROVED subject to the following conditions:

- Time limit 3 years
- Accordance with approved Plans
- Retention of existing boundary hedgerow at a minimum height of 1.5m
- Compliance with NJUG standards during installation.
- Removal of arrays if no longer required for the generation of electricity.

Final wording of conditions and any other considered necessary to be delegated to the Assistant Director – Planning