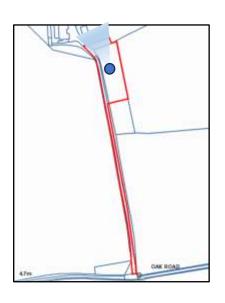

#### APPLICATION REFERENCE: PF/25/0610

LOCATION: Dilham Hall, Honing Road Dilham, North Walsham, NR28 9PN



Applicant: Cllr L Paterson



north-norfolk.gov.uk

29 May 2025

#### Site Location Plan







#### Aerial Photograph Plan







## Dilham Context Photograph















## Existing Site Plan







## Proposed Site Plan







Solar PV Panel

2.8m in height























































Telephone Mast



#### KEY ISSUES

- Principle
- Landscape
- Amenity
- Design
- Biodiversity
- Environment



#### RECOMMENDATION

It is recommended that the application be APPROVED subject to the following conditions:

- Time limit 3 years
- Accordance with approved Plans
- Retention of existing boundary hedgerow at a minimum height of 1.5m
- Compliance with NJUG standards during installation.
- Removal of arrays if no longer required for the generation of electricity.

Final wording of conditions and any other considered necessary to be delegated to the Assistant Director – Planning