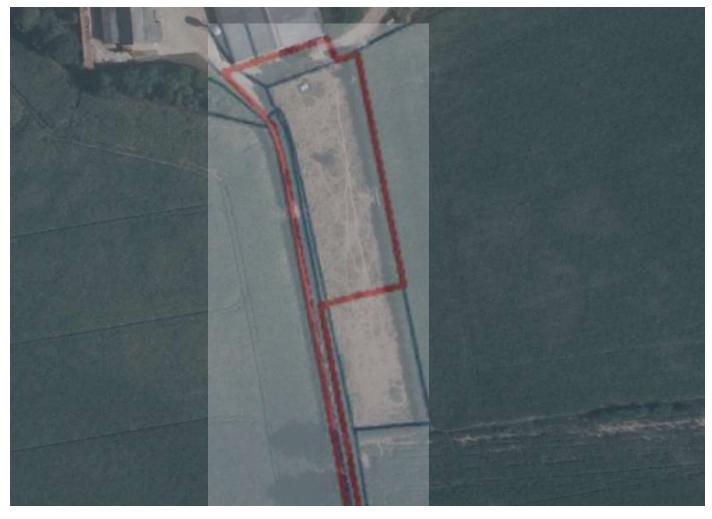

#### APPLICATION REFERENCE: PF/25/0610

LOCATION: Dilham Hall, Honing Road Dilham, North Walsham, NR28 9PN



Applicant: Cllr L Paterson



north-norfolk.gov.uk

29 May 2025

#### Site Location Plan







#### Aerial Photograph Plan







## Dilham Context Photograph















## Existing Site Plan







## Proposed Site Plan







Solar PV Panel

2.8m in height























































Telephone Mast



#### KEY ISSUES

- Principle
- Landscape
- Amenity
- Design
- Biodiversity
- Environment



#### RECOMMENDATION

It is recommended that the application be APPROVED subject to the following conditions:

- Time limit 3 years
- Accordance with approved Plans
- Retention of existing boundary hedgerow at a minimum height of 1.5m
- Compliance with NJUG standards during installation.
- Removal of arrays if no longer required for the generation of electricity.

Final wording of conditions and any other considered necessary to be delegated to the Assistant Director – Planning