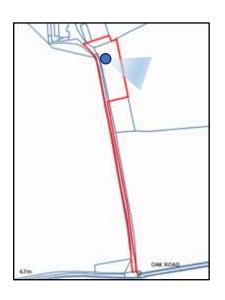

#### APPLICATION REFERENCE: PF/25/0610

LOCATION: Dilham Hall, Honing Road Dilham, North Walsham, NR28 9PN



Applicant: Cllr L Paterson



north-norfolk.gov.uk

29 May 2025

#### Site Location Plan







#### Aerial Photograph Plan







## Dilham Context Photograph















## Existing Site Plan







## Proposed Site Plan







Solar PV Panel

2.8m in height























































Telephone Mast



#### KEY ISSUES

- Principle
- Landscape
- Amenity
- Design
- Biodiversity
- Environment



#### RECOMMENDATION

It is recommended that the application be APPROVED subject to the following conditions:

- Time limit 3 years
- Accordance with approved Plans
- Retention of existing boundary hedgerow at a minimum height of 1.5m
- Compliance with NJUG standards during installation.
- Removal of arrays if no longer required for the generation of electricity.

Final wording of conditions and any other considered necessary to be delegated to the Assistant Director – Planning