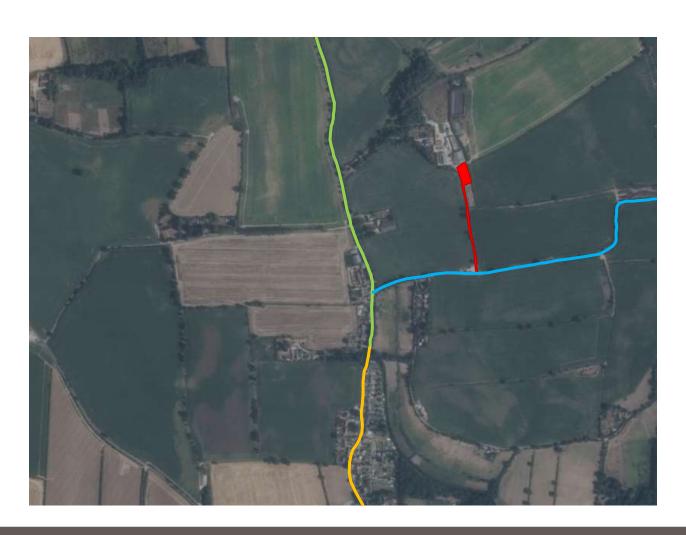

#### APPLICATION REFERENCE: PF/25/0610

LOCATION: Dilham Hall, Honing Road Dilham, North Walsham, NR28 9PN



Applicant: Cllr L Paterson



north-norfolk.gov.uk

29 May 2025

#### Site Location Plan







#### Aerial Photograph Plan







## Dilham Context Photograph















## Existing Site Plan







## Proposed Site Plan







Solar PV Panel

2.8m in height























































Telephone Mast



#### KEY ISSUES

- Principle
- Landscape
- Amenity
- Design
- Biodiversity
- Environment



#### RECOMMENDATION

It is recommended that the application be APPROVED subject to the following conditions:

- Time limit 3 years
- Accordance with approved Plans
- Retention of existing boundary hedgerow at a minimum height of 1.5m
- Compliance with NJUG standards during installation.
- Removal of arrays if no longer required for the generation of electricity.

Final wording of conditions and any other considered necessary to be delegated to the Assistant Director – Planning