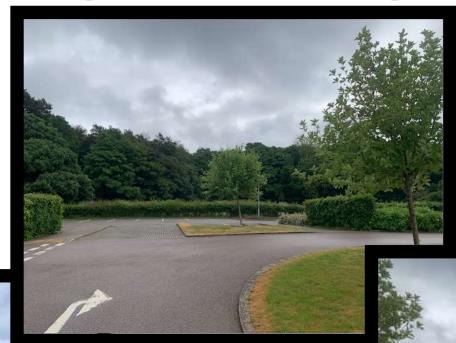

### APPLICATION REFERENCE: PF/25/0724

LOCATION: Allotments At Cromer Cemetery

PROPOSAL: Installation of 10 sheds (1.58m x 1.58m) on temporary garden plots.



north-norfolk.gov.uk

27th June 2025

## **LOCATION PLAN**





## PROPOSED SITE PLAN





### SITE FROM THE NORTH





## SITE FROM THE EAST









## SITE FROM THE SOUTH







# SITE FROM THE WEST







## SHED SPECIFICATIONS







#### **KEY ISSUES**

- Principle of development
- Impact on character of the area and design
- Amenity
- Landscape
- Highways



#### RECOMMENDATION

**APPROVAL** subject to conditions covering the following matters and any others deemed necessary by the Head of Planning:

- 1. Time
- 2. Development in accordance with the approved plans
- 3. Materials