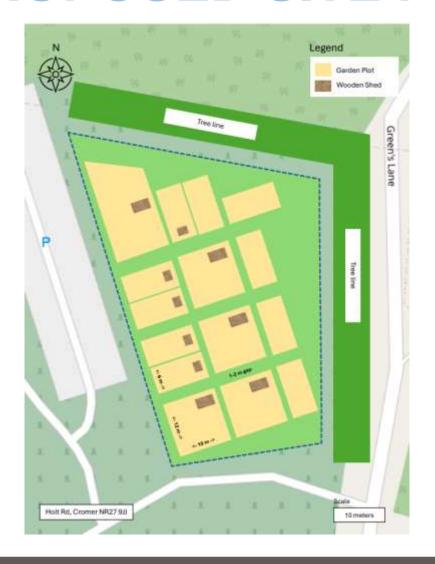

### APPLICATION REFERENCE: PF/25/0724

LOCATION: Allotments At Cromer Cemetery

PROPOSAL: Installation of 10 sheds (1.58m x 1.58m) on temporary garden plots.



north-norfolk.gov.uk

27th June 2025

## **LOCATION PLAN**





## PROPOSED SITE PLAN





### SITE FROM THE NORTH





## SITE FROM THE EAST









## SITE FROM THE SOUTH







# SITE FROM THE WEST







## SHED SPECIFICATIONS







#### **KEY ISSUES**

- Principle of development
- Impact on character of the area and design
- Amenity
- Landscape
- Highways



#### RECOMMENDATION

**APPROVAL** subject to conditions covering the following matters and any others deemed necessary by the Head of Planning:

- 1. Time
- 2. Development in accordance with the approved plans
- 3. Materials