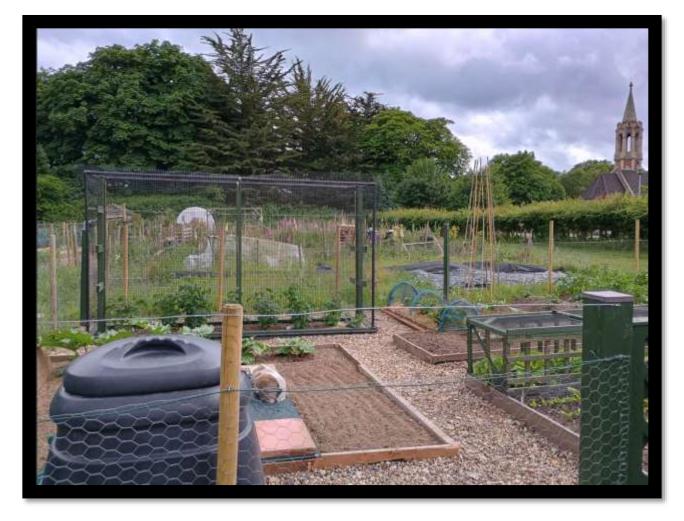

### APPLICATION REFERENCE: PF/25/0724

LOCATION: Allotments At Cromer Cemetery

PROPOSAL: Installation of 10 sheds (1.58m x 1.58m) on temporary garden plots.



north-norfolk.gov.uk

27th June 2025

## **LOCATION PLAN**





## PROPOSED SITE PLAN





### SITE FROM THE NORTH





## SITE FROM THE EAST









## SITE FROM THE SOUTH







# SITE FROM THE WEST







## SHED SPECIFICATIONS







#### **KEY ISSUES**

- Principle of development
- Impact on character of the area and design
- Amenity
- Landscape
- Highways



#### RECOMMENDATION

**APPROVAL** subject to conditions covering the following matters and any others deemed necessary by the Head of Planning:

- 1. Time
- 2. Development in accordance with the approved plans
- 3. Materials