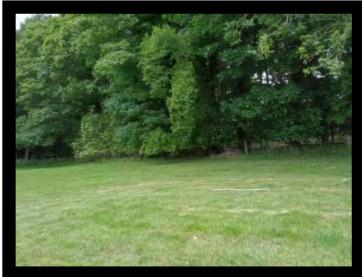

### APPLICATION REFERENCE: PF/25/0724

LOCATION: Allotments At Cromer Cemetery

PROPOSAL: Installation of 10 sheds (1.58m x 1.58m) on temporary garden plots.



north-norfolk.gov.uk

27th June 2025

## **LOCATION PLAN**





## PROPOSED SITE PLAN





### SITE FROM THE NORTH





## SITE FROM THE EAST









## SITE FROM THE SOUTH







# SITE FROM THE WEST







## SHED SPECIFICATIONS







#### **KEY ISSUES**

- Principle of development
- Impact on character of the area and design
- Amenity
- Landscape
- Highways



#### RECOMMENDATION

**APPROVAL** subject to conditions covering the following matters and any others deemed necessary by the Head of Planning:

- 1. Time
- 2. Development in accordance with the approved plans
- 3. Materials