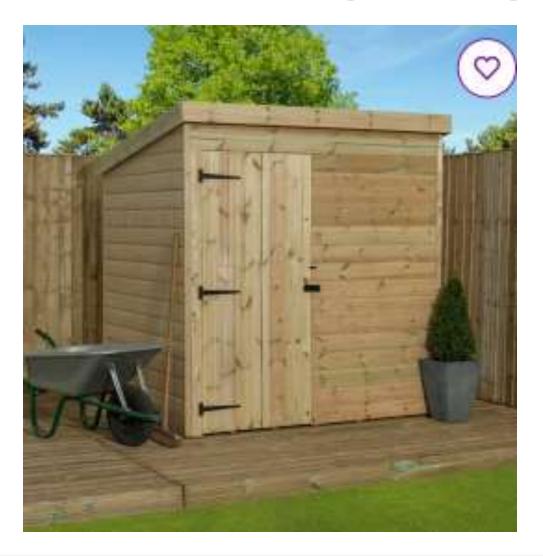

### APPLICATION REFERENCE: PF/25/0724

LOCATION: Allotments At Cromer Cemetery

PROPOSAL: Installation of 10 sheds (1.58m x 1.58m) on temporary garden plots.



north-norfolk.gov.uk

27th June 2025

## **LOCATION PLAN**





## PROPOSED SITE PLAN





### SITE FROM THE NORTH





## SITE FROM THE EAST









## SITE FROM THE SOUTH







# SITE FROM THE WEST







## SHED SPECIFICATIONS







#### **KEY ISSUES**

- Principle of development
- Impact on character of the area and design
- Amenity
- Landscape
- Highways



#### RECOMMENDATION

**APPROVAL** subject to conditions covering the following matters and any others deemed necessary by the Head of Planning:

- 1. Time
- 2. Development in accordance with the approved plans
- 3. Materials