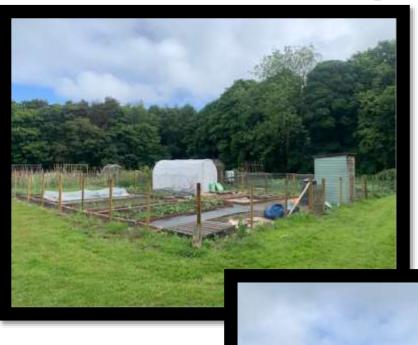

### APPLICATION REFERENCE: PF/25/0724

LOCATION: Allotments At Cromer Cemetery

PROPOSAL: Installation of 10 sheds (1.58m x 1.58m) on temporary garden plots.



north-norfolk.gov.uk

27th June 2025

## **LOCATION PLAN**





## PROPOSED SITE PLAN





### SITE FROM THE NORTH





## SITE FROM THE EAST









## SITE FROM THE SOUTH







# SITE FROM THE WEST







## SHED SPECIFICATIONS







#### **KEY ISSUES**

- Principle of development
- Impact on character of the area and design
- Amenity
- Landscape
- Highways



#### RECOMMENDATION

**APPROVAL** subject to conditions covering the following matters and any others deemed necessary by the Head of Planning:

- 1. Time
- 2. Development in accordance with the approved plans
- 3. Materials