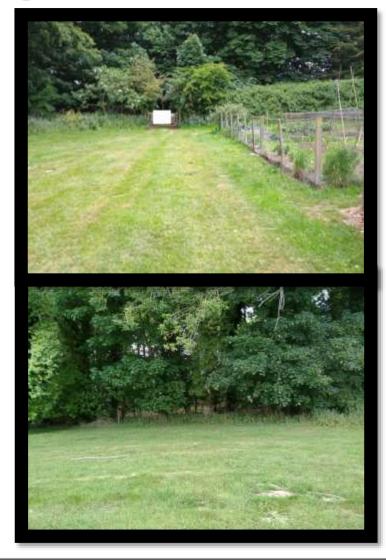

### APPLICATION REFERENCE: PF/25/0724

LOCATION: Allotments At Cromer Cemetery

PROPOSAL: Installation of 10 sheds (1.58m x 1.58m) on temporary garden plots.



north-norfolk.gov.uk

27th June 2025

## **LOCATION PLAN**





## PROPOSED SITE PLAN





### SITE FROM THE NORTH





## SITE FROM THE EAST









## SITE FROM THE SOUTH







# SITE FROM THE WEST







## SHED SPECIFICATIONS







#### **KEY ISSUES**

- Principle of development
- Impact on character of the area and design
- Amenity
- Landscape
- Highways



#### RECOMMENDATION

**APPROVAL** subject to conditions covering the following matters and any others deemed necessary by the Head of Planning:

- 1. Time
- 2. Development in accordance with the approved plans
- 3. Materials