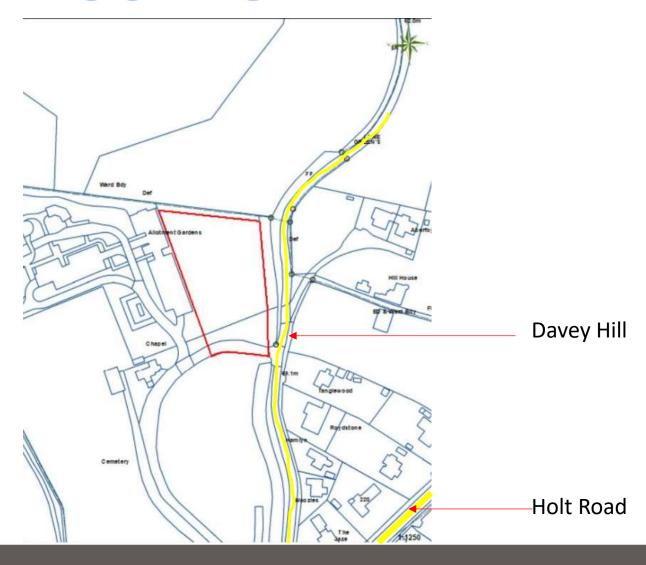

### APPLICATION REFERENCE: PF/25/0724

LOCATION: Allotments At Cromer Cemetery

PROPOSAL: Installation of 10 sheds (1.58m x 1.58m) on temporary garden plots.



north-norfolk.gov.uk

27th June 2025

## **LOCATION PLAN**





## PROPOSED SITE PLAN





### SITE FROM THE NORTH





## SITE FROM THE EAST









## SITE FROM THE SOUTH







# SITE FROM THE WEST







## SHED SPECIFICATIONS







#### **KEY ISSUES**

- Principle of development
- Impact on character of the area and design
- Amenity
- Landscape
- Highways



#### RECOMMENDATION

**APPROVAL** subject to conditions covering the following matters and any others deemed necessary by the Head of Planning:

- 1. Time
- 2. Development in accordance with the approved plans
- 3. Materials