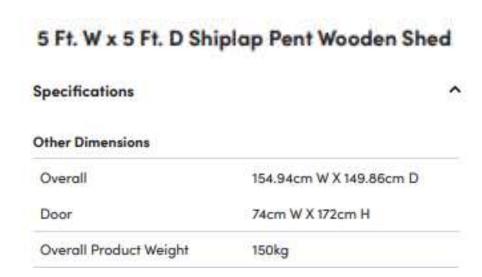

### APPLICATION REFERENCE: PF/25/0724

LOCATION: Allotments At Cromer Cemetery

PROPOSAL: Installation of 10 sheds (1.58m x 1.58m) on temporary garden plots.



north-norfolk.gov.uk

27th June 2025

## **LOCATION PLAN**





## PROPOSED SITE PLAN





### SITE FROM THE NORTH





## SITE FROM THE EAST









## SITE FROM THE SOUTH







# SITE FROM THE WEST







## SHED SPECIFICATIONS







#### **KEY ISSUES**

- Principle of development
- Impact on character of the area and design
- Amenity
- Landscape
- Highways



#### RECOMMENDATION

**APPROVAL** subject to conditions covering the following matters and any others deemed necessary by the Head of Planning:

- 1. Time
- 2. Development in accordance with the approved plans
- 3. Materials