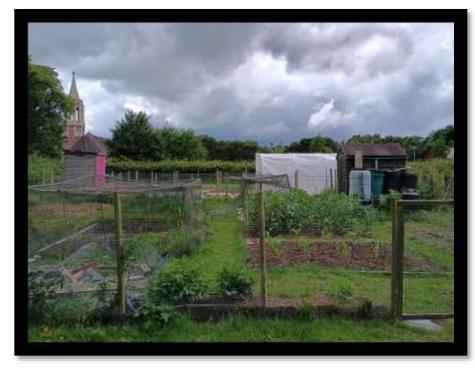

### APPLICATION REFERENCE: PF/25/0724

LOCATION: Allotments At Cromer Cemetery

PROPOSAL: Installation of 10 sheds (1.58m x 1.58m) on temporary garden plots.



north-norfolk.gov.uk

27th June 2025

## **LOCATION PLAN**





## PROPOSED SITE PLAN





### SITE FROM THE NORTH





## SITE FROM THE EAST









## SITE FROM THE SOUTH







# SITE FROM THE WEST







## SHED SPECIFICATIONS







#### **KEY ISSUES**

- Principle of development
- Impact on character of the area and design
- Amenity
- Landscape
- Highways



#### RECOMMENDATION

**APPROVAL** subject to conditions covering the following matters and any others deemed necessary by the Head of Planning:

- 1. Time
- 2. Development in accordance with the approved plans
- 3. Materials